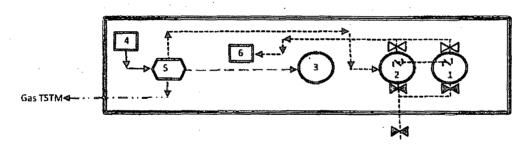

Federal E Battery Lea County, New Mexico NW 1/4, NW 1/4 Sec 31 -T18S - R31E

> FEDERALE 2 FEDERALE F1 **FEDERAL E F2**

Site Facility Diagram Linn Operating, Inc. Site Facility Plan Located at Hobbs, New Mexico Field Office 2130 West Bender Hobbs, New Mexico 88240 Office Hours 7:00 AM-4:00 PM MST Monday-Thursday and every other Friday. Prepared by Jay McCraw Odessa, TX September 2012

 Gas Line --- Burm Water Tank Valve Open not Sealed Open/Closed

- Flow Line

---- Oil Line

~ Water Line

Sealed Closed or open for circulating Sealed Closed

Open during sale of disposition Sealed Closed

Other than for water drain Load Line Valve

Sealed and or locked **Out of Service** 

1-Welded Steel Oil Tank 500 BBL # 0211692 2-Welded Steel Oil Tank 500 BBL # 0211691 3-6 Ft X 16 Ft Wide Fiberglass Water Tank 210 BBL S-4 Ft X 20 Ft Heater Treater 6-Circulating Pump

**Entrance** 

Onsite Inspection.