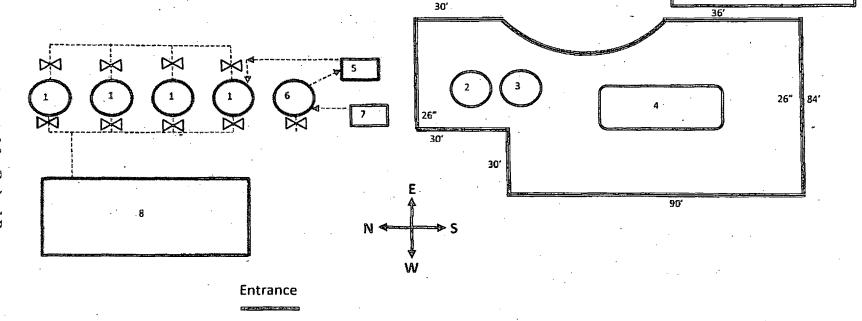

Site Facility Diagram Linn Operating, Inc. Site Facility Plan Located at Hobbs, New Mexico Field Office 2130 West Bender Hobbs, New Mexico 88240 Office Hours 7:00 AM-4:00 PM MST

> Prepared by Jay McCraw Odessa, TX September 2012

Monday-Thursday and every other Friday.

- Flow Line
- -- Water Line
- ---- Oil Line
- Gas Line
- --- Burm
- Water Tank Valve Open not Sealed
- Open/Closed
- Sealed Closed or open for circulating
- Sealed Closed
- Open during sale of disposition Sealed Closed
- Other than for water drain Load Line Valve
- Sealed and or locked Out of Service
- 1-Fiberglass Tank 750 BBL
- 2-Welded Steel Tank 500 BBL
- 3-Welded Steel Tank 210 BBL
- 4-10 Ft X 54 Ft Free Water Knock Out
- 5-Filter Vessel
- 6-10 Ft X 15 Ft Free Water Knock Out
- 7-Header
- 8-Pump House