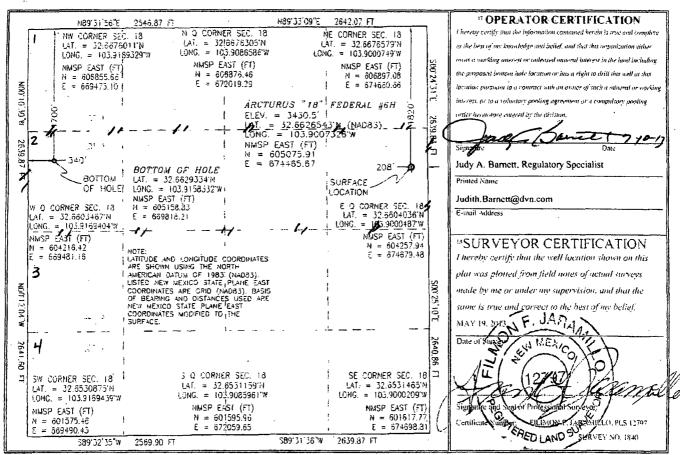

## Wells/Facilities, continued

NMLC069464A

 Lease
 Well/Fac Name, Number

 NMLC069464A
 ARCTURUS 18 FEDERAL 1H

 NMLC069464A
 ARCTURUS 18 FEDERAL 5H

 NMLC069464A
 ARCTURUS 18 FEDERAL 6H

API Number 30-015-38237-00-S1 30-015-38390-00-S1 30-015-41802-00-X1 30-015-42075-00-S1 Location
Sec 18 T19S R31E NENE Lot A 400FNL 200FEL
Sec 18 T19S R31E SENE 1650FNL 340FEL
Sec 18 T19S R31E NENE 845FNL 250FEL
32.665333 N Lat, 103.900879 W Lon
Sec 18 T19S R31E SENE 1820FNL 208FEL
32.662654 N Lat, 103.900733 W Lon

## Proposal for the Arcturus 18 Fed 1H, 2H, 5H, & 6H

Devon Energy Production Company, LP is requesting approval for a Lease Commingle of the following wells:

| Federal Lease: NML | .C069464A (12.5%)        |              |                 |       | Oil       |        |        |
|--------------------|--------------------------|--------------|-----------------|-------|-----------|--------|--------|
| Well Name          | Location                 | API#         | Pool 97020      | BOPD  | Gravities | MCFPD  | BTU    |
| Arcturus 18 Fed 1H | NENE Sec. 18, T19S, R31E | 30-015-38237 | Hackberry,      | 48.17 | 38.4      | 166.29 | 1254.9 |
|                    | •                        |              | Bone Spring, NW |       |           |        |        |
| Arcturus 18 Fed 2H | SWNE Sec. 18, T19S, R31E | 30-015-38390 | Hackberry,      | 65.76 | 38.2      | 118.86 | 1259.2 |
|                    |                          |              | Bone Spring, NW |       |           |        |        |
| Arcturus 18 Fed 5H | NENE Sec. 18, T195, R31E | 30-015-41802 | Hackberry,      | 48.17 | 38.4      | 166.29 | 1254.9 |
| 1                  |                          |              | Bone Spring, NW |       |           |        |        |
| Arcturus 18 Fed 6H | SWNE Sec. 18, T19S, R31E | 30-015-42075 | Hackberry,      | 65.76 | 38.2      | 118.86 | 1259.2 |
| •                  |                          |              | Bone Spring, NW |       |           |        |        |