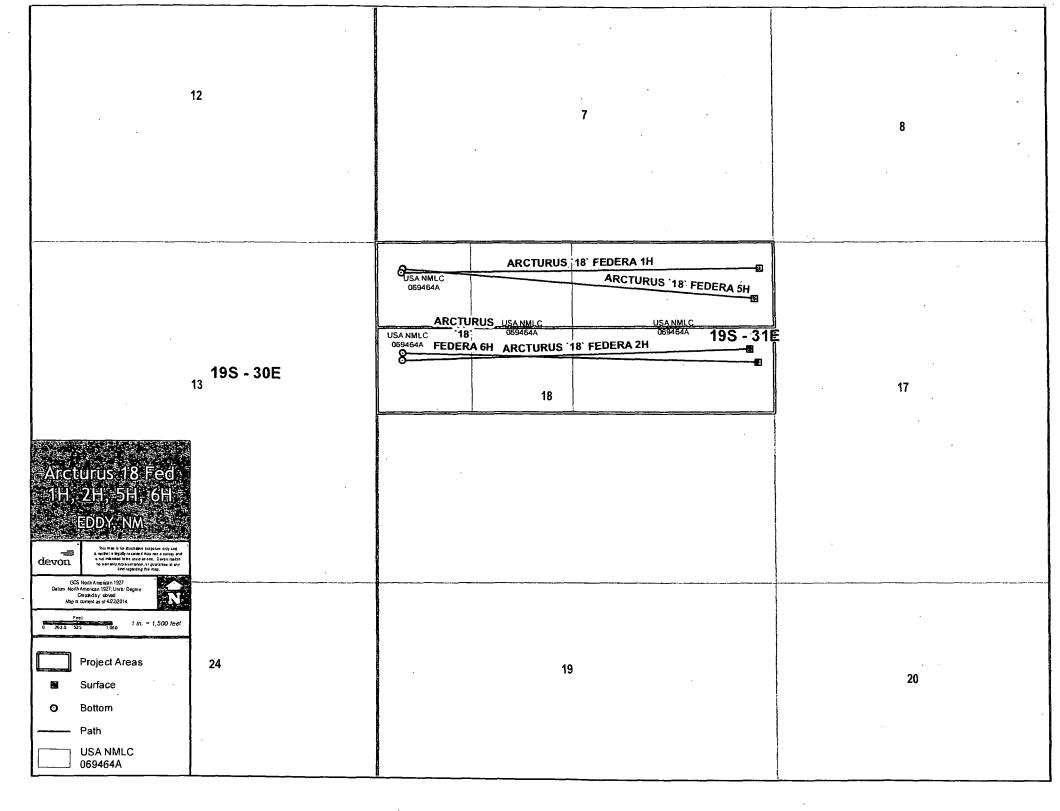

## Wells/Facilities, continued

NMLC069464A

 Lease
 Well/Fac Name, Number

 NMLC069464A
 ARCTURUS 18 FEDERAL 1H

 NMLC069464A
 ARCTURUS 18 FEDERAL 5H

 NMLC069464A
 ARCTURUS 18 FEDERAL 6H

API Number 30-015-38237-00-S1 30-015-38390-00-S1 30-015-41802-00-X1 30-015-42075-00-S1 Location
Sec 18 T19S R31E NENE Lot A 400FNL 200FEL
Sec 18 T19S R31E SENE 1650FNL 340FEL
Sec 18 T19S R31E NENE 845FNL 250FEL
32.665333 N Lat, 103.900879 W Lon
Sec 18 T19S R31E SENE 1820FNL 208FEL
32.662654 N Lat, 103.900733 W Lon

### 32. Additional remarks, continued

(97020) Hackberry, Bone Spring; NW Lease: NMLC069464A

Arcturus 18 Fed 5H NENE Sec. 18, T19S, R31E 30-015-41802 (97020) Hackberry, Bone Spring; NW Lease: NMLC069464A

Arcturus 18 Fed 6H SWNE Sec. 18, T19S, R31E 30-015-42075 (97020) Hackberry, Bone Spring; NW Lease: NMLC069464A

The central tank battery is located at the Arcturus 18 Fed 1H location NENE, Sec. 18, T19S, R31E, in Eddy County, New Mexico. The production from the Arcturus 18 Fed 2H, 5H, & 6H will share a common production header with isolation lines to route each wells production. From this point, one well will be on test and its production routed through the test equipment. The Arcturus 18 Fed 1H production will flow through its own three phase separator with coriolis to meter the oil, flow meter to meter the water, and gas allocation meter to meter the gas. The Arcturus 18 Fed 1H battery will have three oil tanks that all four wells will utilize and they have a common Duke Energy CDP #726908-00 on the west side of the facility in Sec. 8, T19S, R31E. Oil, gas, and water volumes from the Arcturus 18 Fed 2H, 5H, & 6H producing to this battery will be determined by using a test separator\heater treater for these wells at the proposed facility. Well tests for these wells will be conducted at least once per month, for a minimum of 24 hours to allocate production back to each well. Oil, gas, and water for the Arcturus 18 Fed 1H will have its own test separator/heater treater.

## Proposal for the Arcturus 18 Fed 1H, 2H, 5H, & 6H

Devon Energy Production Company, LP is requesting approval for a Lease Commingle of the following wells:

| Federal Lease: NML | .C069464A (12.5%)        |              |                 |       | Oil       |        |        |
|--------------------|--------------------------|--------------|-----------------|-------|-----------|--------|--------|
| Well Name          | Location                 | API#         | Pool 97020      | BOPD  | Gravities | MCFPD  | BTU    |
| Arcturus 18 Fed 1H | NENE Sec. 18, T19S, R31E | 30-015-38237 | Hackberry,      | 48.17 | 38.4      | 166.29 | 1254.9 |
|                    | •                        |              | Bone Spring, NW |       |           |        |        |
| Arcturus 18 Fed 2H | SWNE Sec. 18, T19S, R31E | 30-015-38390 | Hackberry,      | 65.76 | 38.2      | 118.86 | 1259.2 |
|                    |                          |              | Bone Spring, NW |       |           |        |        |
| Arcturus 18 Fed 5H | NENE Sec. 18, T195, R31E | 30-015-41802 | Hackberry,      | 48.17 | 38.4      | 166.29 | 1254.9 |
| 1                  |                          |              | Bone Spring, NW |       |           |        |        |
| Arcturus 18 Fed 6H | SWNE Sec. 18, T19S, R31E | 30-015-42075 | Hackberry,      | 65.76 | 38.2      | 118.86 | 1259.2 |
| •                  |                          |              | Bone Spring, NW |       |           |        |        |

<sup>\*</sup>These are proposed production numbers, will provide amendment upon receipt.

Attached is a map that displays the state leases and well locations in Section 18, T195, R31E