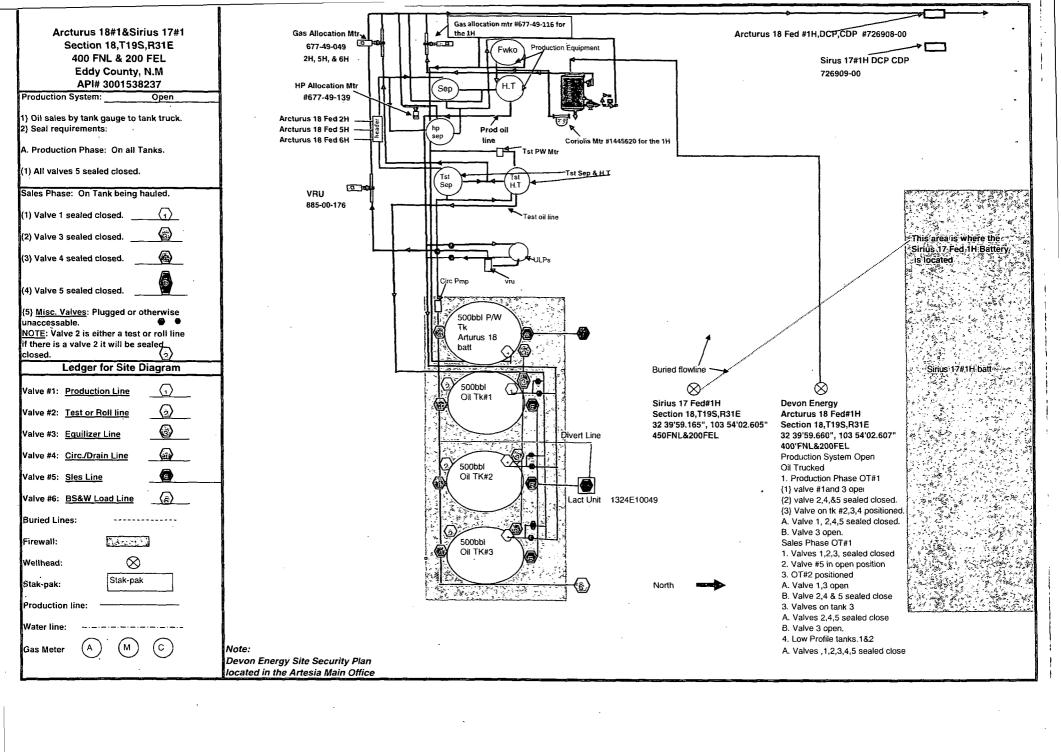

# Sirius 17#1 Section 18,T19S,R31E

| 400 FNL & 200 FEL                                          |                                            | 726908-00                                                           |
|------------------------------------------------------------|--------------------------------------------|---------------------------------------------------------------------|
| Eddy County, N.M                                           |                                            |                                                                     |
| API# 3001538237                                            |                                            | •                                                                   |
| Production System: Open                                    |                                            |                                                                     |
| 1} Oil sales by tank gauge to tank truck.                  |                                            |                                                                     |
| 2) Seal requirements:                                      |                                            |                                                                     |
|                                                            |                                            | •                                                                   |
| A. Production Phase: On all Tanks.                         |                                            |                                                                     |
| (1) All valves 5 sealed closed.                            |                                            |                                                                     |
| 1) All valves 3 scaled closed.                             |                                            |                                                                     |
| Sales Phase: On Tank being hauled.                         |                                            |                                                                     |
|                                                            |                                            |                                                                     |
| (1) Valve 1 sealed closed.                                 |                                            |                                                                     |
| (2) Valve 3 sealed closed.                                 |                                            |                                                                     |
| 5                                                          | This area is where the Arcturus 18 battery |                                                                     |
| (3) Valve 4 sealed closed.                                 | is located                                 |                                                                     |
| A                                                          |                                            |                                                                     |
| (4) Valve 5 sealed closed.                                 |                                            |                                                                     |
|                                                            |                                            |                                                                     |
| (5) Misc. Valves: Plugged or otherwise                     |                                            |                                                                     |
| unaccessable.  NOTE: Valve 2 is either a test or roll line |                                            |                                                                     |
| if there is a valve 2 it will be sealed                    |                                            |                                                                     |
| closed. (2)                                                |                                            |                                                                     |
| Ledger for Site Diagram                                    |                                            | Buried flowline                                                     |
| Valve #1: Production Line                                  |                                            | $\otimes$                                                           |
| Valve #2: Test or Roll line                                |                                            | Sirius 17 Fed#1H Devon F                                            |
| Valve #2: Test or Roll line (2)                            |                                            | Section 18,T195,R31E Arcturu: 32 39'59.165", 103 54'02.605" Section |
| Valve #3: Equilizer Line                                   |                                            | 450FNL&200FEL 32 39'59                                              |
|                                                            |                                            | 400'FNL                                                             |
| Valve #4: Circ./Drain Line (4)                             |                                            | Production System Open                                              |
| Valve #5: Sles Line                                        |                                            | Oil Trucked  1. Production Phase OT#1                               |
| Valve #5: Sles Line                                        |                                            | {1} valve #1and 3 open                                              |
| Valve #6: BS&W Load Line 6                                 |                                            | {2} valve 2,4,&5 sealed closed.                                     |
|                                                            |                                            | (3) Valve on tk #2 positioned.                                      |
| Buried Lines:                                              |                                            | A. Valve 1, 2,4,5 sealed closed. B. Valve 3 open.                   |
| Firewall:                                                  | [1] [1] [1] [1] [1] [1] [1] [1] [1] [1]    | Sales Phase OT#1                                                    |
| <u> </u>                                                   |                                            | 1. Valves 1,2,3,&4 sealed closed                                    |
| Wellhead:                                                  |                                            | 2. Valve #5 in open position                                        |
| Stak-pak:                                                  |                                            | 3. OT#2 positioned A. Valve 1,3 open                                |
| oun-pun.                                                   |                                            | B. Valve 2,4 & 5 sealed close                                       |
| Production line:                                           |                                            |                                                                     |
| Water line:                                                | -                                          | · .                                                                 |
| Con Mater (A) (M) (C)                                      |                                            | North                                                               |
| Gas Meter (A) (M) (C)                                      |                                            |                                                                     |
| •                                                          | • , ,                                      |                                                                     |