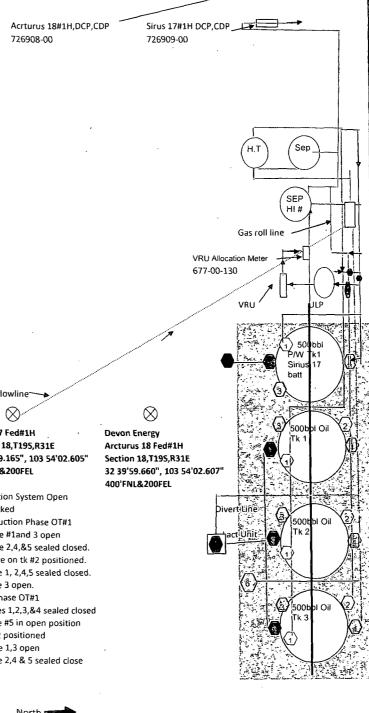

## Oil & Gas metering:

The central tank battery is located at the Arcturus 18 Fed 1H location NENE, Sec. 18, T19S, R31E, in Eddy County, New Mexico. The production from the Arcturus 18 Fed 2H, 5H & 6H will share a common production header with isolation lines to route each wells production. From this point, one well will be on test and its production routed through the test equipment. The Arcturus 18 Fed 1H production will flow through its own three phase separator with coriolis to meter the oil, flow meter to meter the water, and gas allocation meter to meter the gas. VRU will be allocated back to each well utilizing a percentage of each wells monthly oil production.

The Arcturus 18 Fed 1H battery will have three oil tanks that all four wells will utilize and they have a common DCP CDP #726908-00 on the west side of the facility. Oil, gas, and water volumes from the Arcturus 18 Fed 2H, 5H, & 6H producing to this battery will be determined by using a test separator/heater treater for these wells at the proposed facility. Well tests for these wells will be conducted at least once per month, for a minimum of 24 hours to allocate production back to each well. Oil, gas, and water volumes for the Arcturus 18 Fed 1H will have its own test separator/heater treater. Oil Sold through a common LACT meter using a Smith Meter S/N 1324E10049 with associated temperature average.

The well which is on test production from the Arcturus 18 Fed 2H, 5H, & 6H flows to the separator, where after separation gas is routed to the gas test meter #677-49-049, then to the DCP CPD #726908-00. HP separator gas will be routed through meter #677-49-139, this meter will only be utilized if DCP is unable to take gas on their low pressure side. Produced water and oil from each well are separated; flow into the heater treater, the oil then flows into a production line with the other wells production and to one of the 500 bbl. The water is metered using a mag meter and then flows to the 500 bbl. produced water tanks, along with the water from the other wells.

The Arcturus 18 Fed 1H well will each have its own three phase test separator, where after separation gas is routed to the gas allocation meter #677-49-116, then commingles with the gas from the other wells, and flows to the DCP CPD #726908-00. Produced water and oil are separated, the oil is then metered with a Micro Motion Coriolis Meter #1445620, flows into the heater treater and then into an oil production line where it is combined with the other wells oil and flows to the 500 bbl tank. The water is metered using a mag meter, then flows to one of the 500 bbl. produced water tank, along with the water from the other wells.

Oil production from the Arcturus 18 Fed 2H, 5H, & 6H will be allocated using the well test method. Oil production from the Arcturus 18 Fed 1H will be allocated on a daily basis based on the Coriolis Test meter located downstream of the three phase separator. The Coriolis meter will be proven, as per API, NMOCD, and BLM specifications, when installed, once per month for the first 3 months (to establish a consistent repeatability factor), and then quarterly thereafter, the factor obtained will be used to allocate the production volumes. Gas production from the Arcturus 18 Fed 2H, 5H, & 6H wells will be allocated on a daily basis using the gas allocation meter #677-49-049. Gas production from the Arcturus 18 Fed 1H well will be allocated on a daily basis using the gas allocation meter #677-49-116. The gas production from the production equipment, HP gas allocation meter, VRU allocation meter #885-00-176, and the each test gas meter, will commingle and flow through DCP CDP #726908-00. These meters will be calibrated on a regular basis per API, NMOCD and BLM specifications. The OCD & SLO will be notified of any future changes in the facilities.