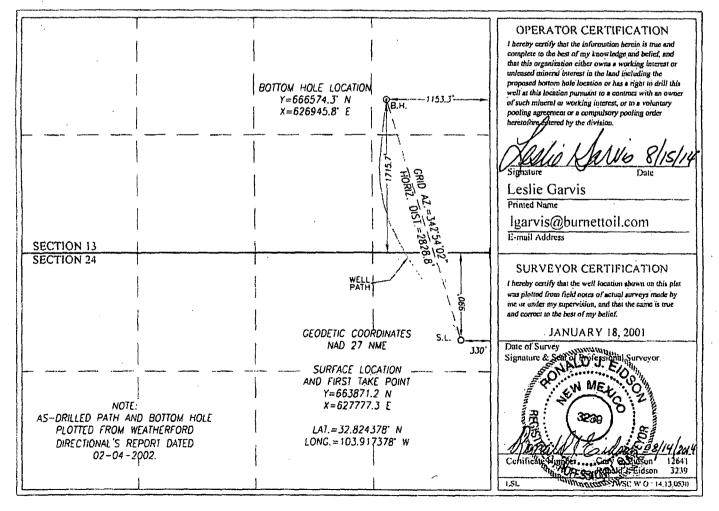

AMENDED REPORT

| <b>ş</b> .    | WELL | LOCATION AND ACR | EAGE DEDICATION PLAT | as Drulle |  |
|---------------|------|------------------|----------------------|-----------|--|
| API Number    |      | Pool Code        | Pool Name            |           |  |
| 30-015- 31670 |      | 96831            | CEDAR LAKE YESO      |           |  |
| Property Code | •    | Property         | Well Number          |           |  |
| 020767        |      | JACKS            | 20                   |           |  |
| OGRID No.     |      | Operator         | Elevation            |           |  |
| 003080        |      | BURNETT OIL      | 3716'                |           |  |

|               |         |          |       |         |               |                  |               | · .            | •      |
|---------------|---------|----------|-------|---------|---------------|------------------|---------------|----------------|--------|
| UL or lot No. | Section | Township | Range | Lot Idn | Feet from the | North/South line | Feet from the | East/West line | County |
| À             | 24      | 17-S     | 30-E  |         | 990           | NORTH            | 330           | EAST           | EDDY   |

As Dellad, Destruct Date & section 10 Difference Processing

Surface Location

|   | As-Drived Borton (Tole Location (1 Different From Surface |          |          |                 |         |               |                  |               |                |        |  |
|---|-----------------------------------------------------------|----------|----------|-----------------|---------|---------------|------------------|---------------|----------------|--------|--|
| ſ | UL or lat No.                                             | Section  | Township | Range           | Lot Idn | Feet from the | North/South line | Feet from the | East/West line | County |  |
|   | Ī                                                         | 13       | 17-S     | 30-E            |         | 1715.7        | SOUTH            | 1153.3        | EASŢ           | EDDY   |  |
|   | Dedicated Acres                                           | Joint or | infill C | onsolidation Co | ode Ord | cr No.        |                  |               | <u> </u>       |        |  |