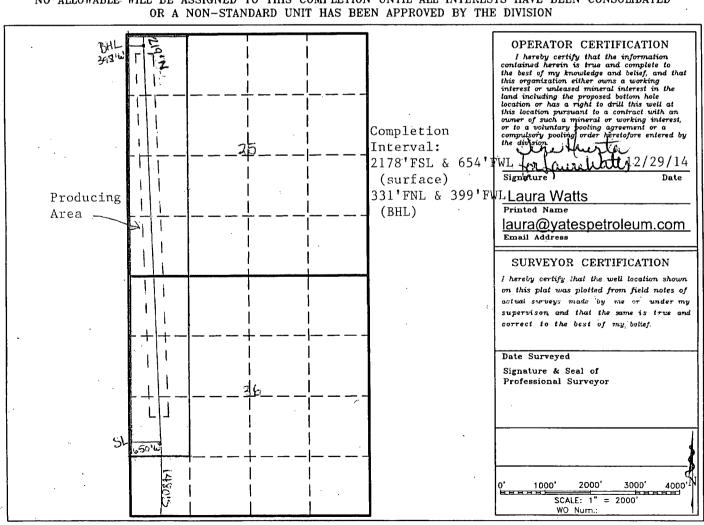

## WELL LOCATION AND ACREAGE DEDICATION PLAT

☐ AMENDED REPORT

| API Number<br>30-015-42239 | Pool Code<br>40299          | Pool Name<br>Lost Tank; Delaware |                        |
|----------------------------|-----------------------------|----------------------------------|------------------------|
| Property Code<br>40476     | Propert<br>Wolf AJA Federal | Well Number                      |                        |
| OGRID No.                  | Operato<br>YATES PETROLEU   | r Name M CORPORATION             | Elevation<br>3,556' GR |

## Surface Location

| UL or lot No. | Section | Township | Range | Lot Idn | Feet from the | North/South line | Feet from the | East/West line | County |
|---------------|---------|----------|-------|---------|---------------|------------------|---------------|----------------|--------|
| L             | 36      | 21S      | 31E   |         | 1480          | South            | 650           | West           | Eddy   |

## Bottom Hole Location If Different From Surface

| UL or lot No.                                      | Section | Township | Range | Lot Idn | Feet from the | North/South line | Feet from the | East/West line | County |
|----------------------------------------------------|---------|----------|-------|---------|---------------|------------------|---------------|----------------|--------|
| , D                                                | 25      | 21S      | 31E   |         | 219           | North            | 398           | West           | Eddy   |
| Dedicated Acres Joint or Infill Consolidation Code |         |          |       | Code Or | der No.       |                  |               |                |        |
| 280                                                |         |          |       |         |               |                  |               |                |        |

NO ALLOWABLE WILL BE ASSIGNED TO THIS COMPLETION UNTIL ALL INTERESTS HAVE BEEN CONSOLIDATED