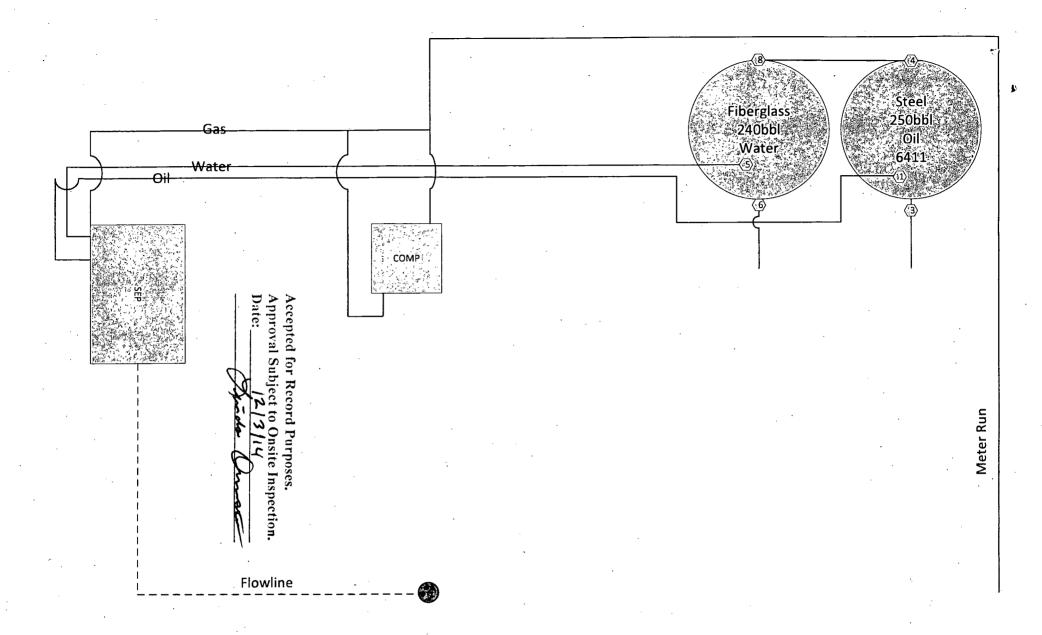

## 1. Production Phase (OT#1)

- A. Valves #1, #4,#5, and #8 Open
- B. Valve #3 Closed and Sealed
- C. Valve #6 Closed

## II. Sales Phase (OT#1)

A. Valves #1, and #4 Closed and Sealed
B. Valve #3 on OT #1 Open