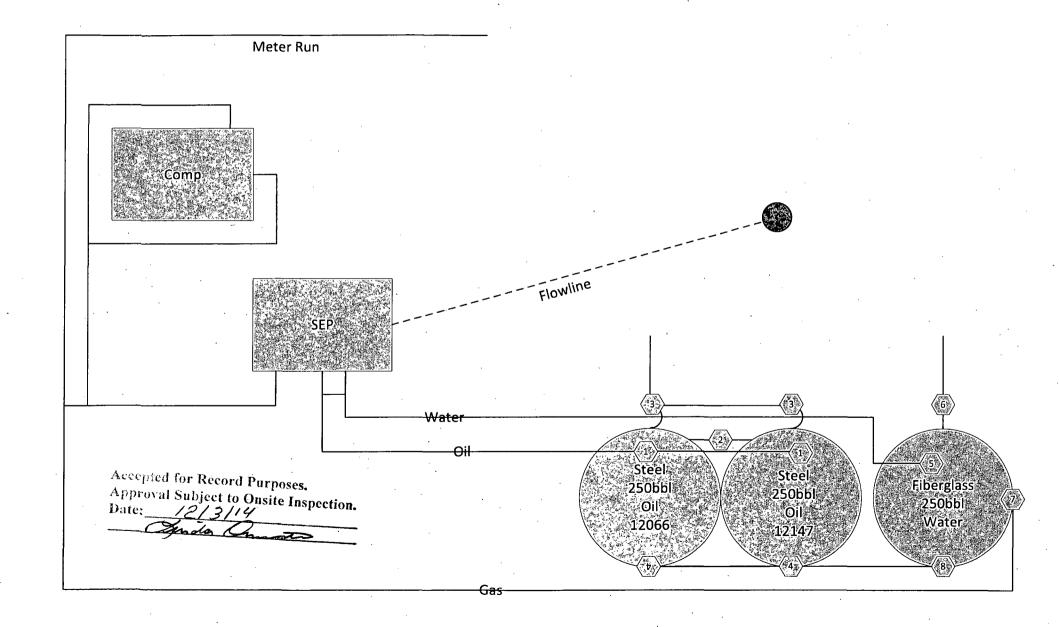

### 1. Production Phase (OT#1)

- A. Valves #1, #2, #4, #5, #7, and #8 Open
- B. Valve #3 Closed and Sealed
- C. Valve #6 Closed
- D. Valves on OT #2 Positioned:
  - 1. Valves #1, #3, & #4 Closed and sealed

## Production Phase (OT #2)

- A. Valves #1, #2, #4, #5, #7, and #8 Open
- B. Valve #3 Closed and Sealed
- C. Valve #6 Closed
- D. Valves on OT #1 Positioned:
  - 1. Valves #1, #3 & #4 Closed and Sealed

### II. Sales Phase (OT#1)

- A. Valves #1, #2 and #4 Closed and Sealed
- B. Valve #3 on OT #1 Open
- C. Valves on OT #2 Positioned:
- 1. Valve #1, and #2, Open
  - 2. Valve #3 Closed and Sealed

## Sales Phase (OT#2)

- A. Valves #1, #2 and #4 Closed and Sealed
- B. Valve #3 on OT #2 Open
- C. Valves on OT #1 Positioned:
  - 1. Valve #1, and #2 Open
- 2. Valve #3 Closed and Sealed