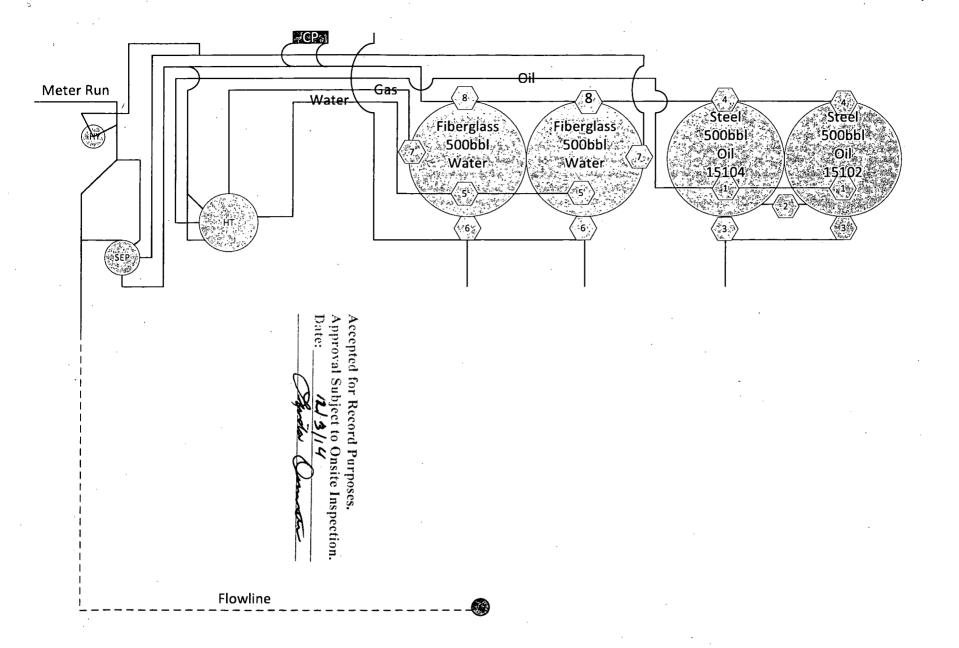

Mescal 22 Federal #2H NMNM14778 30-015-37949 22/25S/29E Eddy County

Mescal 22 Federal #2H NMNM14778 30-015-37949 22/25S/29E Eddy County

### 1. Production Phase (OT#1)

- A. Valves #1,#2,#4,#5, #7, and #8 Open
- B. Valve #3 Closed and Sealed
- C. Valve #6 Closed
- D. Valves on OT #2 Positioned:
  - 1. Valves #1, #3, & #4 Closed and sealed

# Production Phase (OT #2)

- A. Valves #1, #2, #4, #5, #7, and #8 Open
- B. Valve #3 Closed and Sealed
- C. Valve #6 Closed
- D. Valves on OT #1 Positioned:
  - 1. Valves #1, #3 & #4 Closed and Sealed

### II. Sales Phase (OT#1)

- A. Valves #1, #2 and #4 Closed and Sealed
- B. Valve #3 on OT #1 Open
- C. Valves on OT #2 Positioned: .
- 1. Valve #1, and #2, Open
  - 2. Valve #3 Closed and Sealed

## Sales Phase (OT#2)

- A. Valves #1, #2 and #4 Closed and Sealed
- B. Valve #3 on OT #2 Open
- C. Valves on OT #1 Positioned:
  - 1. Valve #1, and #2 Open
- 2. Valve #3 Closed and Sealed