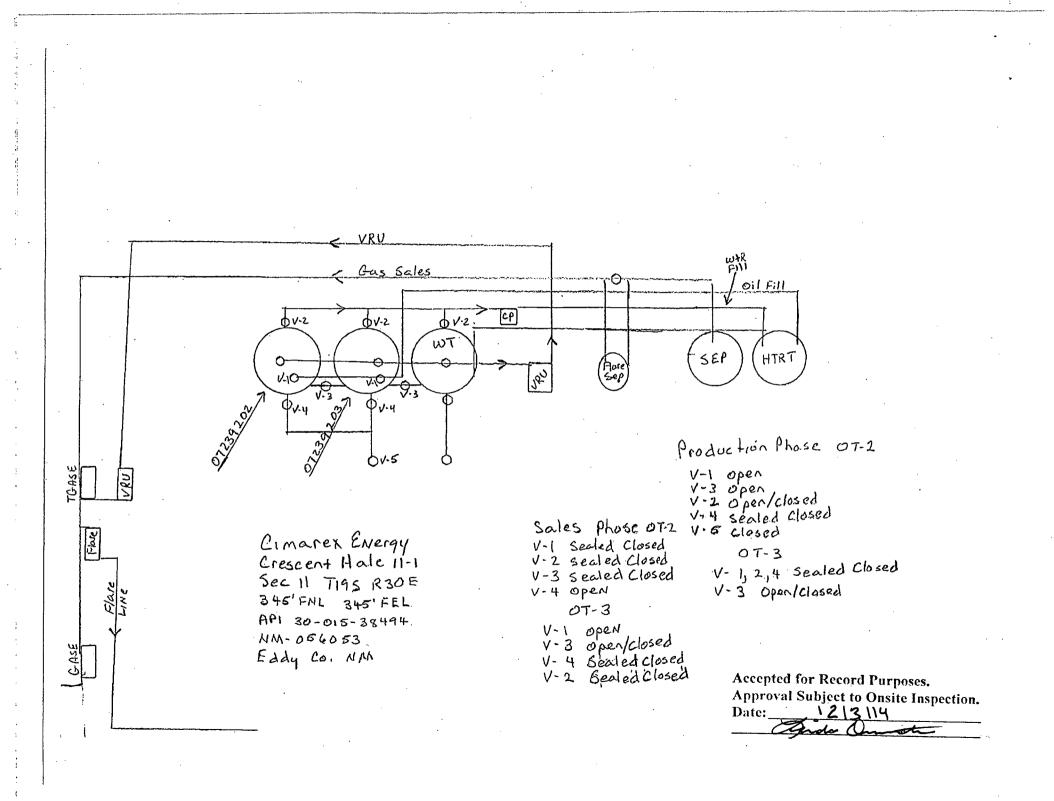

|                                                                                     | * OPERA                                                                   | OR-SUBMITTED                                                                                                       | **                                                                        |  |

,

• •

## Additional data for EC transaction #253187 that would not fit on the form

## 32. Additional remarks, continued

з

Operator: Trinity Environmental SWD LLC Name: Oxy Doc Slawin Fed#2 SWD - 30015-32585 Type: SWD Location:Sec: 28, 17S, 31E SWD Permit #: SWD-1312

Operator: Trinity Environmental SWD LLC Name: Jamoca Fed#1 SWD - 30015-32265 Type: SWD Location: Sec. 29, 17S, 31E SWD Permit #: SWD-1249



## BUREAU OF LAND MANAGEMENT Carlsbad Field Office 620 East Greene Street Carlsbad, New Mexico 88220 575-234-5972

## Disposal of Produced Water From Federal Wells Conditions of Approval

Approval of the produced water disposal methodology is subject to the following conditions of approval:

1. This agency shall be notified of any change in your method or location of disposal.

2. Compliance with all provisions of Onshore Order No. 7.

3. This agency shall be notified of any spill or discharge as required by NTL-3A.

4. This agency reserves the right to modify or rescind approval whenever it determines continued use of the approved method may adversely affect the surface or subsurface environments.

5. Any on-lease open top storage tanks shall be covered with a protective cover to preven