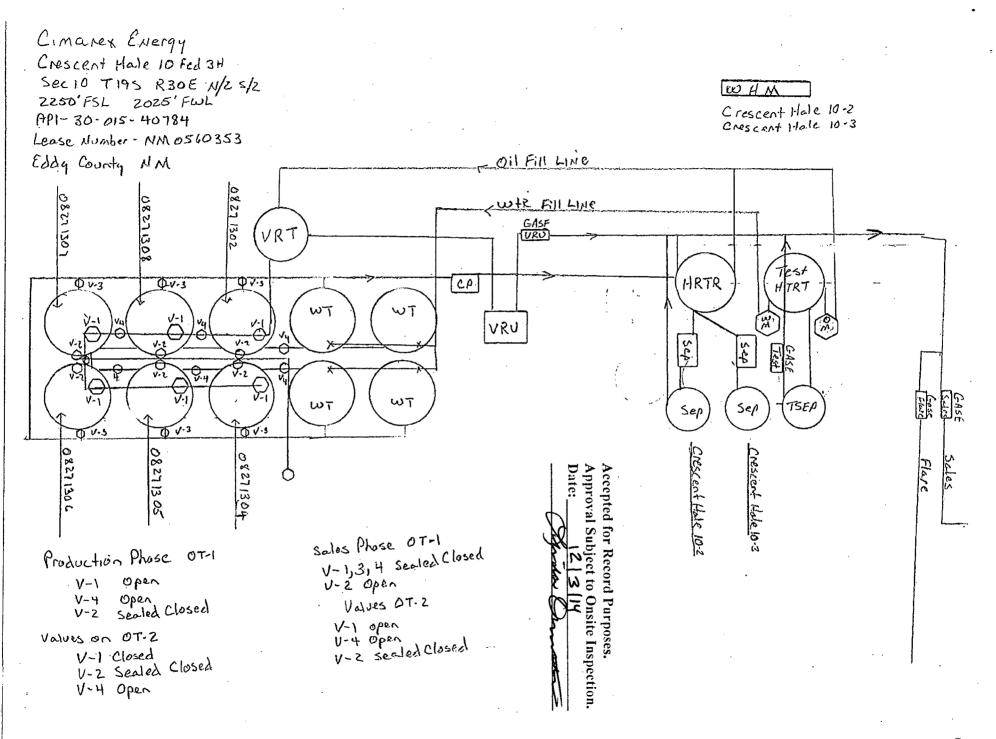

| Form 3160-5<br>August 2007)                                                                                                                                                                                                                                                                                                                                      |                                                                                                                                                                     |                                                                                     | LLS                                                                                | ARTESIA                                                                                   | A FORM APPROVED<br>OMB NO. 1004-0135<br>Expires: July 31, 2010<br>5. Lease Serial No.<br>NMNM0560353 |                                                                                              |                           |  |
|------------------------------------------------------------------------------------------------------------------------------------------------------------------------------------------------------------------------------------------------------------------------------------------------------------------------------------------------------------------|---------------------------------------------------------------------------------------------------------------------------------------------------------------------|-------------------------------------------------------------------------------------|------------------------------------------------------------------------------------|-------------------------------------------------------------------------------------------|------------------------------------------------------------------------------------------------------|----------------------------------------------------------------------------------------------|---------------------------|--|
| Do not use this form for proposals to drill or to re-enter an abandoned well. Use form 3160-3 (APD) for such proposals.                                                                                                                                                                                                                                          |                                                                                                                                                                     |                                                                                     |                                                                                    |                                                                                           | 6. If Indian, Allottee or Tribe Name                                                                 |                                                                                              |                           |  |
| SUBMIT IN TRI                                                                                                                                                                                                                                                                                                                                                    | PLICATE - Other instruc                                                                                                                                             | tions on rev                                                                        | erse side.                                                                         | 7.                                                                                        | If Unit or CA/Agr                                                                                    | eement, Name and/                                                                            | or No.                    |  |
| 1. Type of Well Gas Well Other                                                                                                                                                                                                                                                                                                                                   |                                                                                                                                                                     |                                                                                     |                                                                                    |                                                                                           | <ol> <li>Well Name and No.<br/>CRESCENT HALE 10 FEDERAL 3H</li> </ol>                                |                                                                                              |                           |  |
| 2. Name of Operator Contact: HOPE KNAULS<br>CIMAREX ENERGY COMPANY E-Mail: hknauls@cimarex.com                                                                                                                                                                                                                                                                   |                                                                                                                                                                     |                                                                                     |                                                                                    |                                                                                           | 9. API Well No.<br>30-015-40784                                                                      |                                                                                              |                           |  |
| 3a. Address<br>202 S CHEYENNE AVE STE 1000<br>TULSA, OK 741033b. Phone No. (include area of<br>Ph: 918-585-1100                                                                                                                                                                                                                                                  |                                                                                                                                                                     |                                                                                     |                                                                                    | ) 10                                                                                      | 10. Field and Pool, or Exploratory<br>SECOND BONE SPRINGS                                            |                                                                                              |                           |  |
| 4. Location of Well (Footage, Sec., 7                                                                                                                                                                                                                                                                                                                            | 11. County or Parish, and                                                                                                                                           |                                                                                     |                                                                                    | •                                                                                         |                                                                                                      |                                                                                              |                           |  |
| Sec 11 T19S R30E 2250FSL 2025FWL                                                                                                                                                                                                                                                                                                                                 |                                                                                                                                                                     |                                                                                     |                                                                                    |                                                                                           | EDDY COUNTY, NM                                                                                      |                                                                                              |                           |  |
| 12 CHECK APP                                                                                                                                                                                                                                                                                                                                                     | ROPRIATE BOX(ES) TO                                                                                                                                                 |                                                                                     |                                                                                    | NOTICE REPO                                                                               |                                                                                                      | ER DATA                                                                                      |                           |  |
| TYPE OF SUBMISSION                                                                                                                                                                                                                                                                                                                                               | TYPE OF ACTION                                                                                                                                                      |                                                                                     |                                                                                    |                                                                                           |                                                                                                      |                                                                                              |                           |  |
|                                                                                                                                                                                                                                                                                                                                                                  | Acidize                                                                                                                                                             | 🗖 Deer                                                                              |                                                                                    | <u> </u>                                                                                  | · · · · · · · · · · · · · · · · · · ·                                                                |                                                                                              |                           |  |
| Notice of Intent                                                                                                                                                                                                                                                                                                                                                 | Alter Casing                                                                                                                                                        |                                                                                     | ture Treat                                                                         | Production (Start/Resume) Reclamation                                                     |                                                                                                      | □ Well Integrity                                                                             |                           |  |
| 🛛 Subsequent Report                                                                                                                                                                                                                                                                                                                                              | Casing Repair                                                                                                                                                       | 🗖 New                                                                               | New Construction                                                                   |                                                                                           | olete 🔲 Other                                                                                        |                                                                                              | 5                         |  |
| Final Abandonment Notice                                                                                                                                                                                                                                                                                                                                         | Change Plans                                                                                                                                                        | Plug and Abandon                                                                    |                                                                                    | Temporarily Abandon                                                                       |                                                                                                      |                                                                                              |                           |  |
| · · · · · · · · · · · · · · · · · · ·                                                                                                                                                                                                                                                                                                                            | Convert to Injection                                                                                                                                                | Plug Back                                                                           |                                                                                    | 🔀 Water Disp                                                                              | Water Disposal<br>e of any proposed work and approximate duration thereof.                           |                                                                                              |                           |  |
| If the proposal is to deepen direction<br>Attach the Bond under which the wo<br>following completion of the involved<br>testing has been completed. Final A<br>determined that the site is ready for the<br>Cimarex Energy respectfully in<br>information:                                                                                                       | ally or recomplete horizontally,<br>rk will be performed or provide<br>d operations. If the operation res<br>bandonment Notices shall be file<br>final inspection.) | give subsurface to<br>the Bond No. on<br>sults in a multiple<br>ed only after all r | ocations and meas<br>file with BLM/BL<br>e completion or rec<br>equirements, inclu | ured and true vertic.<br>A. Required subseq<br>ompletion in a new<br>ding reclamation, ha | al depths of all perti-<br>uent reports shall b<br>interval, a Form 31<br>ave been completed         | inent markers and z<br>e filed within 30 da<br>60-4 shall be filed o<br>, and the operator h | ones.<br>ys<br>once<br>as |  |
| Produced Water Formation Name: Second Bone Spring<br>BWPD produced from all formations: 1200 BPD<br>How is water stored on lease: 4 each 500 bbls Steel tank<br>How is water moved to disposal facility: Trucked<br>Disposal Facility info:<br>Operator: Trinity Environmental and Juda (T-Bone)<br>Name: Cedar Lake SWD - 30-01532122<br>Type: SWD<br>Location: |                                                                                                                                                                     |                                                                                     | ARTESIA<br>DEC 1                                                                   | NSERVATIO<br>DISTRICT<br>5 2014<br>EIVED                                                  |                                                                                                      |                                                                                              |                           |  |
| 14. I hereby certify that the foregoing i<br>Name( <i>Printed/Typed</i> ) HOPE KN                                                                                                                                                                                                                                                                                | Electronic Submission #2<br>For CIMAREX I<br>Committed to AFMSS for                                                                                                 | ENERGY COM                                                                          | PANY, sent to t<br>y LINDA DENNIS                                                  | he Carlsbad                                                                               | 014 ()                                                                                               |                                                                                              |                           |  |
|                                                                                                                                                                                                                                                                                                                                                                  |                                                                                                                                                                     |                                                                                     |                                                                                    |                                                                                           | APPF                                                                                                 | ROVED                                                                                        |                           |  |
| Signature (Electronic                                                                                                                                                                                                                                                                                                                                            | Submission)<br>THIS SPACE FC                                                                                                                                        |                                                                                     | Date 07/15/2                                                                       |                                                                                           |                                                                                                      |                                                                                              |                           |  |
| · · ·                                                                                                                                                                                                                                                                                                                                                            |                                                                                                                                                                     |                                                                                     |                                                                                    |                                                                                           | - DEC                                                                                                | 3 2014                                                                                       |                           |  |
| Approved By                                                                                                                                                                                                                                                                                                                                                      |                                                                                                                                                                     |                                                                                     | Title                                                                              |                                                                                           | HL                                                                                                   | Date                                                                                         |                           |  |
| Conditions of approval, if any, are attached. Approval of this notice does not warrant or certify that the applicant holds legal or equitable title to those rights in the subject lease which would entitle the applicant to conduct operations thereon.                                                                                                        |                                                                                                                                                                     |                                                                                     | Office                                                                             |                                                                                           | JAMES<br>SUPERV                                                                                      | A. AMOS<br>ISOR-EPS                                                                          |                           |  |
| Title 18 U.S.C. Section 1001 and Title 43<br>States any false, fictitious or fraudulent                                                                                                                                                                                                                                                                          | U.S.C. Section 1212, make it a statements or representations as                                                                                                     | crime for any pe<br>to any matter w                                                 | rson knowingly an<br>thin its jurisdictior                                         | d willfully to make                                                                       | to any department o                                                                                  | or agency of the Uni                                                                         | ted                       |  |
|                                                                                                                                                                                                                                                                                                                                                                  | ·····                                                                                                                                                               |                                                                                     |                                                                                    | <sup>2.</sup>                                                                             |                                                                                                      |                                                                                              | · · · ·                   |  |