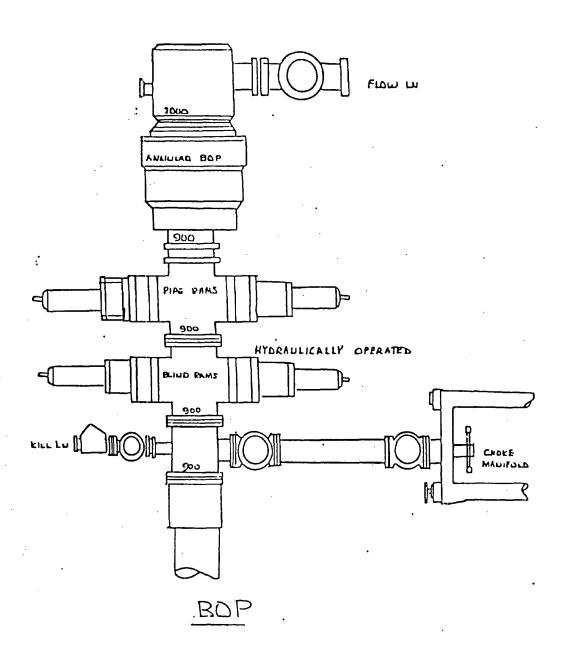

he approved surface use plan are:

Drilling Superintendent:

Bill Baker

Mobile: 505-887-9503-01124

James F. O'Briant

Office: 915-683-5511

Vice President, Operations:

Dan L. Stephens

713-961-1770

Geologist:

Scott Gutterman

713-961-1770

# 13 CERTIFICATION:

I hereby certify that I, or persons under my direct supervision have inspected the proposed drillsite and access route; that I am familiar with the conditions which presently exist; that the statements made in this plan are, to the best of my knowledge, true and correct; and that the work associated with the operations proposed herein will be performed by Coquina Oil Corporation and its contractors and subcontractors in conformity with this plan and the terms and conditions under which it is approved.

Chatendu 13, 1990

Agent



COQUINA OIL CORPORATION PHILLY FEDERAL NO. 2 SEC. 21, T-23-S, R-26-E EDDY COUNTY, NEW MEXICO BOP SCHEMATIC EXHIBIT "4"

# COQUINA OIL AND GAS COMPANY PHILLY FEDERAL #2

# SECTION 21, T-23S, R-26E EDDY COUNTY, NEW MEXICO

# CASING:

CONDUCTOR:

40' of 20'

SURFACE:

350' of 13 3/8"

INTERMEDIATE:

3,000' of 9 5/8"

PRODUCTION:

10,800' of

7"

| DEPT    | н          | MUD WEIGHT    | VISCOSITY | WATER LOSS   | SOLIDS      | COMMENTS                        |
|---------|------------|---------------|-----------|--------------|-------------|---------------------------------|
| 0 to 40 | 0'         | (optional)    |           |              | <del></del> | Rathole Machine                 |
| 0 to 3  | 50'        | 8.7 to 9.0    | 35 to 40  | No Control   | <4          | Spud Mud