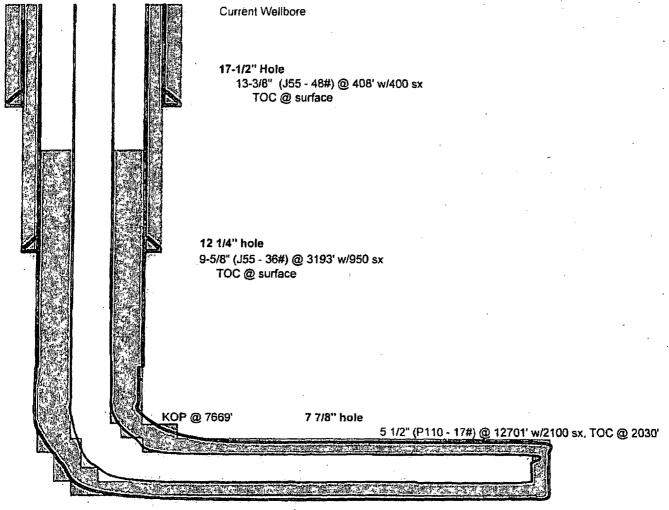

## Additional data for EC transaction #257377 that would not fit on the form

32. Additional remarks, continued

Current and proposed wellbore schematics attached

| CONC                 | 10                                        |          |              |   |
|----------------------|-------------------------------------------|----------|--------------|---|
| Author:<br>Well Name | B. Maiorino<br>Almost Heroes 1<br>Federal | Well No. | #4H          | į |
| =ield                | Cedar Canyon                              | API#:    | 30-015-39292 |   |
| County               | Eddy                                      | Prop#:   |              | _ |
| State                | NM                                        | Zone:    | Bone Spring  | _ |
| <b>Date</b>          | 4/7/2014                                  |          |              |   |
| 3L                   | 3096'                                     | ٠        |              |   |
| <u> </u>             | 3114'                                     |          | ·            |   |

| Description | O.D.   | Grade | Weight | Depth  | Cmt Sx | тос     |
|-------------|--------|-------|--------|--------|--------|---------|
| Surface Csg | 13 3/8 | J55   | 48     | 408    | 400    | Surface |
| Inter Csg   | 9 5/8  | J55   | - 36   | 3,193  | 950    | Surface |
| Prod Csg    | 5 1/2  | P110  | 17     | 12,701 | 2,100  | 2,030   |
|             |        |       |        |        |        |         |

| Description | O.D.   | Grade | Weight | Depth  | Cmt Sx | тос     |
|-------------|--------|-------|--------|--------|--------|---------|
| Surface Csg | 13 3/8 | J55   | 48     | 408    | 400    | Surface |
| Inter Csg   | 9 5/8  | J55   | 36     | 3,193  | 950    | Surface |
| Prod Csg    | 5 1/2  | P110  | 17     | 12,701 | 2,100  | 2,030   |
|             |        |       |        |        |        |         |