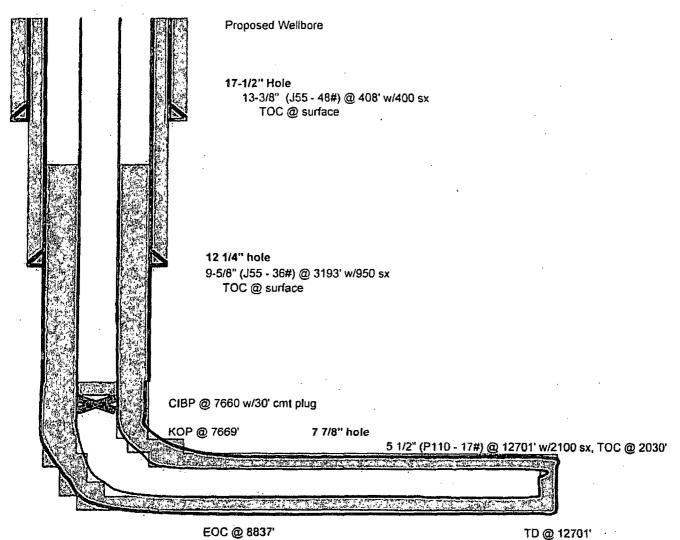

## Additional data for EC transaction #257377 that would not fit on the form

32. Additional remarks, continued

Current and proposed wellbore schematics attached

| CONC                 | 10                                        |          |              |   |
|----------------------|-------------------------------------------|----------|--------------|---|
| Author:<br>Well Name | B. Maiorino<br>Almost Heroes 1<br>Federal | Well No. | #4H          | į |
| =ield                | Cedar Canyon                              | API#:    | 30-015-39292 |   |
| County               | Eddy                                      | Prop#:   |              | _ |
| State                | NM                                        | Zone:    | Bone Spring  | _ |
| <b>Date</b>          | 4/7/2014                                  |          |              |   |
| 3L                   | 3096'                                     | ٠        |              |   |
| <u> </u>             | 3114'                                     |          | ·            |   |

| Description | O.D.   | Grade | Weight | Depth  | Cmt Sx | тос     |
|-------------|--------|-------|--------|--------|--------|---------|
| Surface Csg | 13 3/8 | J55   | 48     | 408    | 400    | Surface |
| Inter Csg   | 9 5/8  | J55   | - 36   | 3,193  | 950    | Surface |
| Prod Csg    | 5 1/2  | P110  | 17     | 12,701 | 2,100  | 2,030   |
|             |        |       |        |        |        |         |

Perfs/Frac Stages: 8615'-9027', 9130'-9542', 9645'-10,057', 10,160'-10,572' 10,676'-11,088', 11,191'-11,603', 11,706'-12,118', 12,221'-12,633'

| CONC                 | 10                                        |          |              | ,       |
|----------------------|-------------------------------------------|----------|--------------|---------|
| Author:<br>Well Name | B. Maiorino<br>Almost Heroes 1<br>Federal | Well No. | #4H          |         |
| Field                | Cedar Canyon                              | API#:    | 30-015-39292 | ******* |
| County               | Eddy                                      | Prop #:  |              |         |
| State                | NM                                        | Zone:    | Bone Spring  |         |
| Date                 |                                           |          |              |         |
| GL                   | 3096'                                     |          |              |         |
| KB                   | 3114'                                     |          |              |         |

| Description | O.D.   | Grade | Weight | Depth  | Cmt Sx | тос     |
|-------------|--------|-------|--------|--------|--------|---------|
| Surface Csg | 13 3/8 | J55   | 48     | 408    | 400    | Surface |
| Inter Csg   | 9 5/8  | J55   | 36     | 3,193  | 950    | Surface |
| Prod Csg    | 5 1/2  | P110  | 17     | 12,701 | 2,100  | 2,030   |
|             |        |       |        |        |        |         |

EOC @ 8837'

TD @ 12701'

Perfs/Frac Stages:

8615'-9027', 9130'-9542', 9645'-10,057', 10,160'-10,572' 10,676'-11,088', 11,191'-11,603', 11,706'-12,118', 12,221'-12,633'