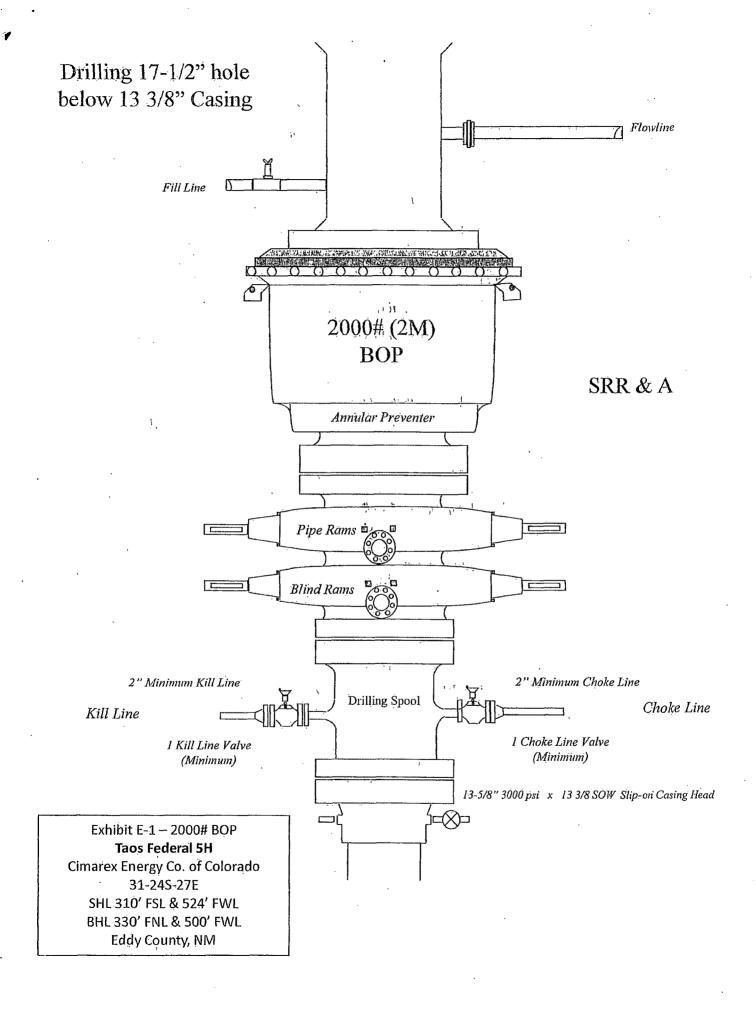

## A. PRESSURE CONTROL

- 1. All blowout preventer (BOP) and related equipment (BOPE) shall comply with well control requirements as described in Onshore Oil and Gas Order No. 2 and API RP 53 Sec. 17.
- 2. Variance approved to use flex line from BOP to choke manifold. Check condition of flexible line from BOP to choke manifold, replace if exterior is damaged or if line fails test. Line to be as straight as possible with no hard bends and is to be anchored according to Manufacturer's requirements. The flexible hose can be exchanged with a hose of equal size and equal or greater pressure rating. Anchor requirements, specification sheet and hydrostatic pressure test certification matching the hose in service, to be onsite for review. These documents shall be posted in the company man's trailer and on the rig floor. If the BLM inspector questions the straightness of the hose, a BLM engineer will be contacted and will review in the field or via picture supplied by inspector to determine if changes are required (operator shall expect delays if this occurs).
- 3. Minimum working pressure of the blowout preventer (BOP) and related equipment (BOPE) required for drilling below the surface casing shoe shall be **2000** (2M) psi
- 4. Minimum working pressure of the blowout preventer (BOP) and related equipment (BOPE) required for drilling below the 9-5/8 intermediate casing shoe shall be 3000 (3M) psi.
- 5. The appropriate BLM office shall be notified a minimum of 4 hours in advance for a representative to witness the tests.
  - a. In a water basin, for all casing strings utilizing slips, these are to be set as soon as the crew and rig are ready and any fallback cement remediation has been done. The casing cut-off and BOP installation can be initiated four hours after installing the slips, which will be approximately six hours after bumping the plug. For those casing strings not using slips, the minimum wait time before cut-off is eight hours after bumping the plug. BOP/BOPE testing can begin after cut-off or once cement reaches 500 psi compressive strength (including