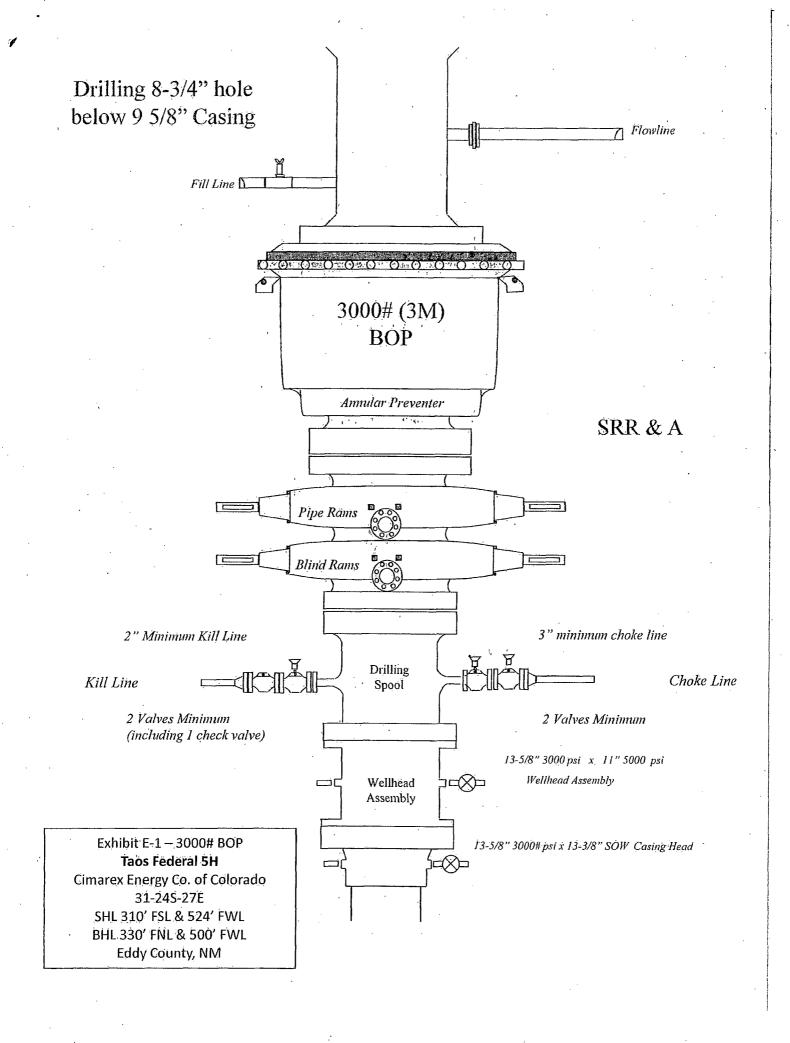

## A. PRESSURE CONTROL

- 1. All blowout preventer (BOP) and related equipment (BOPE) shall comply with well control requirements as described in Onshore Oil and Gas Order No. 2 and API RP 53 Sec. 17.
- 2. Variance approved to use flex line from BOP to choke manifold. Check condition of flexible line from BOP to choke manifold, replace if exterior is damaged or if line fails test. Line to be as straight as possible with no hard bends and is to be anchored according to Manufacturer's requirements. The flexible hose can be exchanged with a hose of equal size and equal or greater pressure rating. Anchor requirements, specification sheet and hydrostatic pressure test certification matching the hose in service, to be onsite for review. These documents shall be posted in the company man's trailer and on the rig floor. If the BLM inspector questions the straightness of the hose, a BLM engineer will be contacted and will review in the field or via picture supplied by inspector to determine if changes are required (operator shall expect delays if this occurs).
- 3. Minimum working pressure of the blowout preventer (BOP) and related equipment (BOPE) required for drilling below the surface casing shoe shall be **2000** (2M) psi
- 4. Minimum working pressure of the blowout preventer (BOP) and related equipment (BOPE) required for drilling below the 9-5/8 intermediate casing shoe shall be 3000 (3M) psi.
- 5. The appropriate BLM office shall be notified a minimum of 4 hours in advance for a representative to witness the tests.
  - a. In a water basin, for all casing strings utilizing slips, these are to be set as soon as the crew and rig are ready and any fallback cement remediation has been done. The casing cut-off and BOP installation can be initiated four hours after installing the slips, which will be approximately six hours after bumping the plug. For those casing strings not using slips, the minimum wait time before cut-off is eight hours after bumping the plug. BOP/BOPE testing can begin after cut-off or once cement reaches 500 psi compressive strength (including