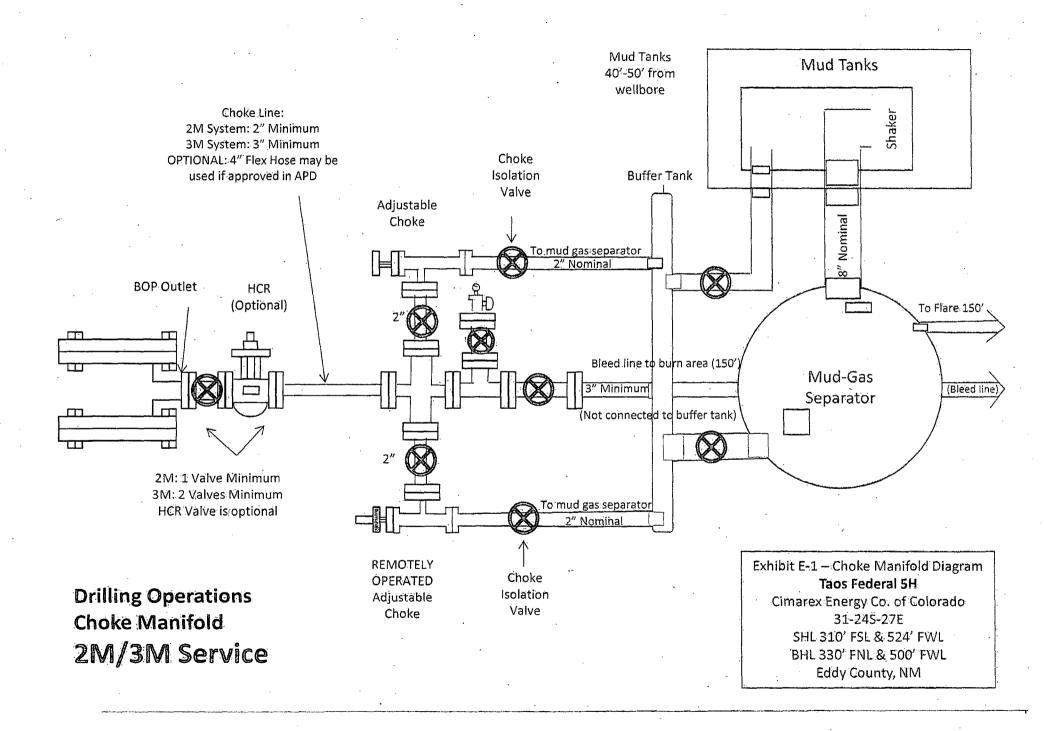

## A. PRESSURE CONTROL

- 1. All blowout preventer (BOP) and related equipment (BOPE) shall comply with well control requirements as described in Onshore Oil and Gas Order No. 2 and API RP 53 Sec. 17.
- 2. Variance approved to use flex line from BOP to choke manifold. Check condition of flexible line from BOP to choke manifold, replace if exterior is damaged or if line fails test. Line to be as straight as possible with no hard bends and is to be anchored according to Manufacturer's requirements. The flexible hose can be exchanged with a hose of equal size and equal or greater pressure rating. Anchor requirements, specification sheet and hydrostatic pressure test certification matching the hose in service, to be onsite for review. These documents shall be posted in the company man's trailer and on the rig floor. If the BLM inspector questions the straightness of the hose, a BLM engineer will be contacted and will review in the field or via picture supplied by inspector to determine if changes are required (operator shall expect delays if this occurs).
- 3. Minimum working pressure of the blowout preventer (BOP) and related equipment (BOPE) required for drilling below the surface casing shoe shall be **2000** (2M) psi
- 4. Minimum working pressure of the blowout preventer (BOP) and related equipment (BOPE) required for drilling below the 9-5/8 intermediate casing shoe shall be 3000 (3M) psi.
- 5. The appropriate BLM office shall be notified a minimum of 4 hours in advance for a representative to witness the tests.
  - a. In a water basin, for all casing strings utilizing slips, these are to be set as soon as the crew and rig are ready and any fallback cement remediation has been done. The casing cut-off and BOP installation can be initiated four hours after installing the slips, which will be approximately six hours after bumping the plug. For those casing strings not using slips, the minimum wait time before cut-off is eight hours after bumping the plug. BOP/BOPE testing can begin after cut-off or once cement reaches 500 psi compressive strength (including