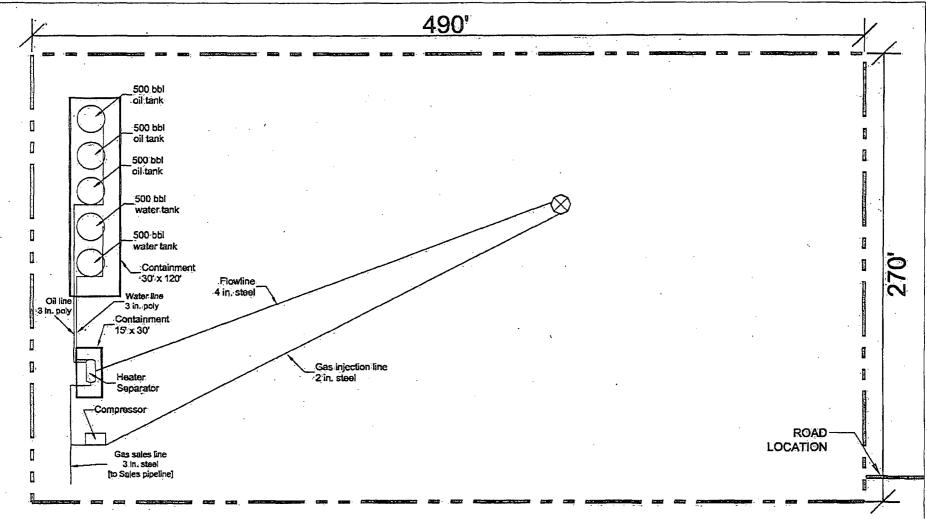

RAL GAS III, LP</u>  |
| LËASE          | BROWNING FEDERAL COM                 |







### LOCATION VERIFICATION MAP



SEC. 20 TWP. 24-S RGE. 28-E

SURVEY N.M.P.M.

GOUNTY EDDY STATE NEW MEXICO

DESCRIPTION 110' FNL & 1277' FEL

ELEVATION 3052'

OPERATOR LEGEND NATURAL GAS III, LP

LEASE BROWNING FEDERAL COM

U.S.G.S. TOPOGRAPHIC MAP

MALAGA, N.M.

DIRECTIONS TO BROWNING FEDERAL COM #5H:

FROM THE INTERSECTION OF US. HIGHWAY 285 & CO. RD. 720 (BLACK RIVER RD.) GO WEST ON BLACK RIVER RD. APPROX. 1,7 MILES TO CO. RD. 7:16 (HIGBY HOLE RD.); TURN LEFT AND CO SOUTH ON HIGBY HOLE APPROX. 0.75 MILES TO END OF PAVEMENT. TURN RIGHT AND CO SOUTHWEST APPROX. 0.15 MILES, VEER LEFT AND CONTINUE SOUTH APPROX. 0.2 MILES TO PROPOSED ROAD SURVEY. FOLLOW ROAD SURVEY 34 FEET TO THE LOCATION.



EXHIBITUZ



### **BROWNING FEDERAL COM #5H**

ELEV. 3,052°

NAD 27 NME

SURFACE LOCATION

Y = 440240.8 N

X = 570658.4 E

LAT. = 32.210133 DEG. N

LONG. = 104.104877 DEG. W

### Final Pad = 270' x 490'





EXHIBIT#5

## Legend Natural Gas III, LP Multi-Point Surface Use Plan of Operations

Browning Federal Com 5H SHL: 110 FNL & 1277 FEL BHL: 330 FNL & 360 FEL SHL: Section 20, T-24S, R-28E BHL: Section 17, T-24S, R-28E

Eddy County, New Mexico

The plan is submitted with Form 3160-3, Application for Permit to Drill, covering the above described well: The purpose of this plan is to describe the location of the proposed well, the proposed construction activities and operations plan, the magnitude of the surface disturbance involved and the procedures to be followed in rehabilitating the surface after