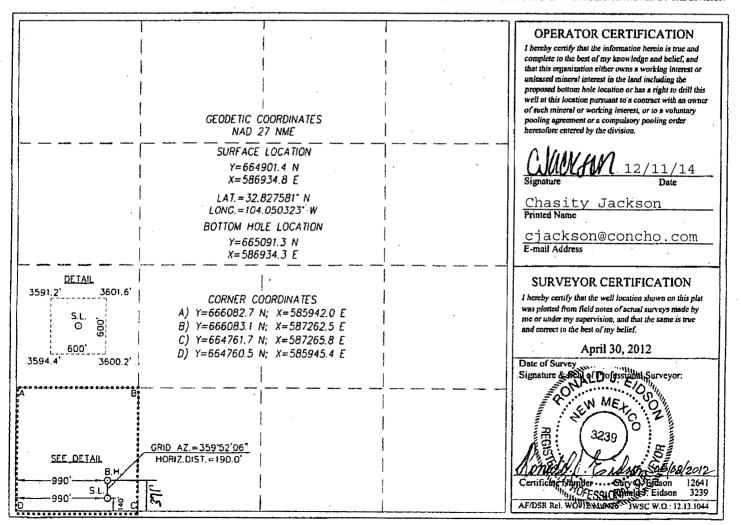

## WELL LOCATION AND ACREAGE DEDICATION PLAT

| API Number    | Pool Code | Pool Name                |             |  |  |
|---------------|-----------|--------------------------|-------------|--|--|
| 30-015-40893  | 97917     | Dodd;Glorieta-Upper Yeso |             |  |  |
| Property Code | •         | rty Name                 | Well Number |  |  |
| 308195        | DODD FEI  | 636                      |             |  |  |
| OGRID No.     | Opera     | Elevation                |             |  |  |
| 229137        | COG OPER  | 3599'                    |             |  |  |
|               | Surfac    | e Location               |             |  |  |

| UL or lot No. | Section | Township | Range | Lot Idn | Feet from the | North/South line | Feet from the | East/West line | County |
|---------------|---------|----------|-------|---------|---------------|------------------|---------------|----------------|--------|
| M             | 14      | 17-S     | 29-E  |         | 140           | SOUTH            | 990           | WEST           | EDDY   |

## Bottom Hole Location If Different From Surface

| UL or lot No.   | Section  | Township                           | Range | · Lot ldn | Feet from the | North/South line | Feet from the | East/West line | County |
|-----------------|----------|------------------------------------|-------|-----------|---------------|------------------|---------------|----------------|--------|
| M               | 14       | 17-S                               | 29-E  | }         | 371           | SOUTH            | 990           | WEST           | EDDY   |
| Dedicated Acres | Joint or | Joint or Infill Consolidation Code |       |           | ler No.       | ·1               |               | <u> </u>       |        |
| 40              | i        |                                    |       |           |               |                  |               |                |        |