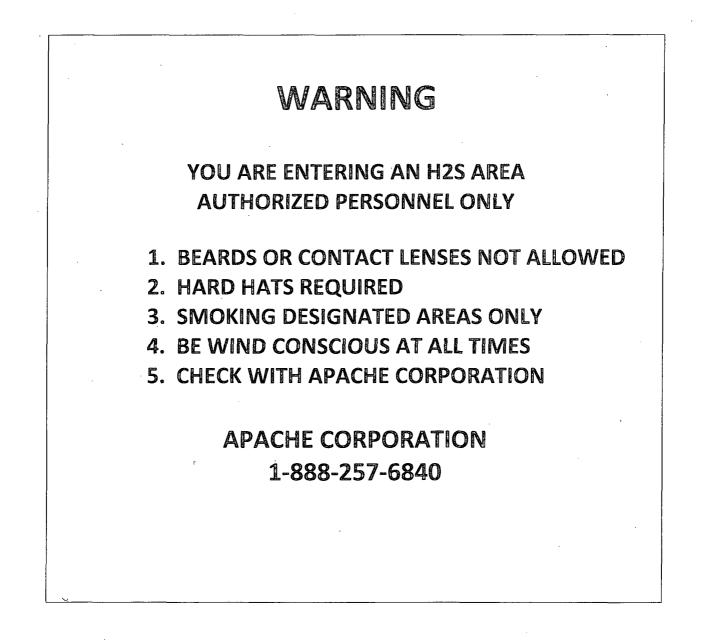

| 575-397-9308 |  |
| Jal                                  | 575-395-2221 |  |
| Lovington                            | 575-396-2359 |  |
| HOSPITALS                            | 911          |  |
| Artesia Medical Emergency            | 575-746-5050 |  |
| Carlsbad Medical Emergency           | 575-885-2111 |  |
| Eunice Medical Emergency             | 575-394-2112 |  |
| Hobbs Medical Emergency              | 575-397-9308 |  |
| Jal Medical Emergency                | 575-395-2221 |  |
| Lovington Medical Emergency          | 575-396-2359 |  |
| AGENT NOTIFICATIONS                  |              |  |
| Bureau of Land Management            | 575-393-3612 |  |
| New Mexico Oil Conservation Division | 575-393-6161 |  |

#### **EMERGENCY RESPONSE NUMBERS:**

# EXHIBIT #8







# SURFACE USE PLAN OF OPERATIONS

# NFE Federal #40H Lease #: NMLC – 029435B SHL: 2000' FSL & 200' FEL SEC: 6 BHL: 2000' FSL & 330' FWL SEC: 6 T17S R31E Eddy County, NM

# **EXISTING ROADS**

- A. Proposed Well Site Location:
  - a. The well site & elevation plat for the proposed well are reflected on the well site layout (form C-102). Well staked by John West Surveying Company.

#### B. Existing Roads

a. From the intersection of US Hwy #82, Lovington Hwy & CoRd #221 (Skelly), go North approx 1.3 miles, turn Right, go Northeast approx 0.6 miles, turn Right, go East approx 0.6 miles, turn Left, go North approx 1 mile, turn Left, go West approx 0.1 mile to road survey, follow road survey North 38' to this location.

#### C. Route Location

a. Approx 38' of new road is expected to be c