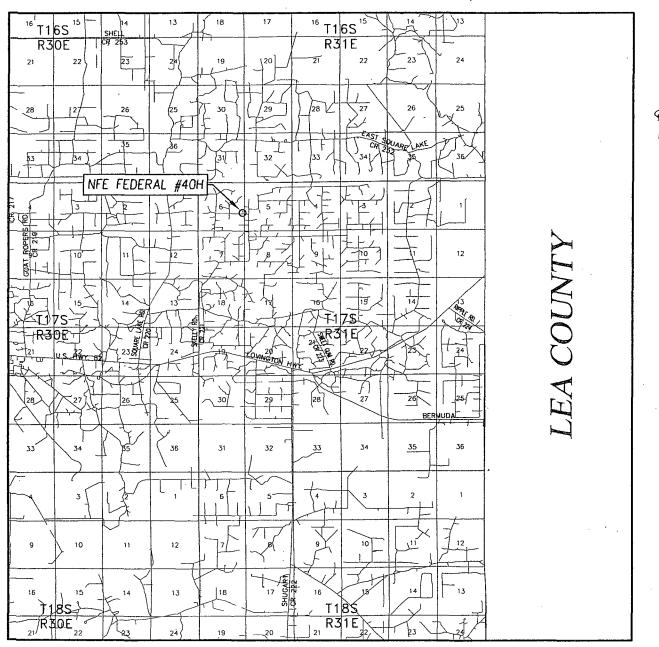

SECTION 6, TOWNSHIP 17 SOUTH, RANGE 31 EAST, N.M.P.M. EDDY COUNTY NEW MEXICO

O ABEL \2012 APACHE CORPORATION Wells

VICINITY MAP

| SCALE: 1 | " = 2 | MILES |
|----------|-------|-------|
|----------|-------|-------|

NORTH

| SEC. <u>6</u> TWP. <u>17-S_RGE. <u>31-E</u></u> |
|-------------------------------------------------|
| SURVEY N.M.P.M.                                 |
| COUNTY EDDY STATE NEW MEXICO                    |
| DESCRIPTION 2000' FSL & 200' FEL                |
| ELEVATION3758'                                  |
| OPERATOR APACHE_CORPORATION                     |
| LEASE NFE FEDERAL                               |