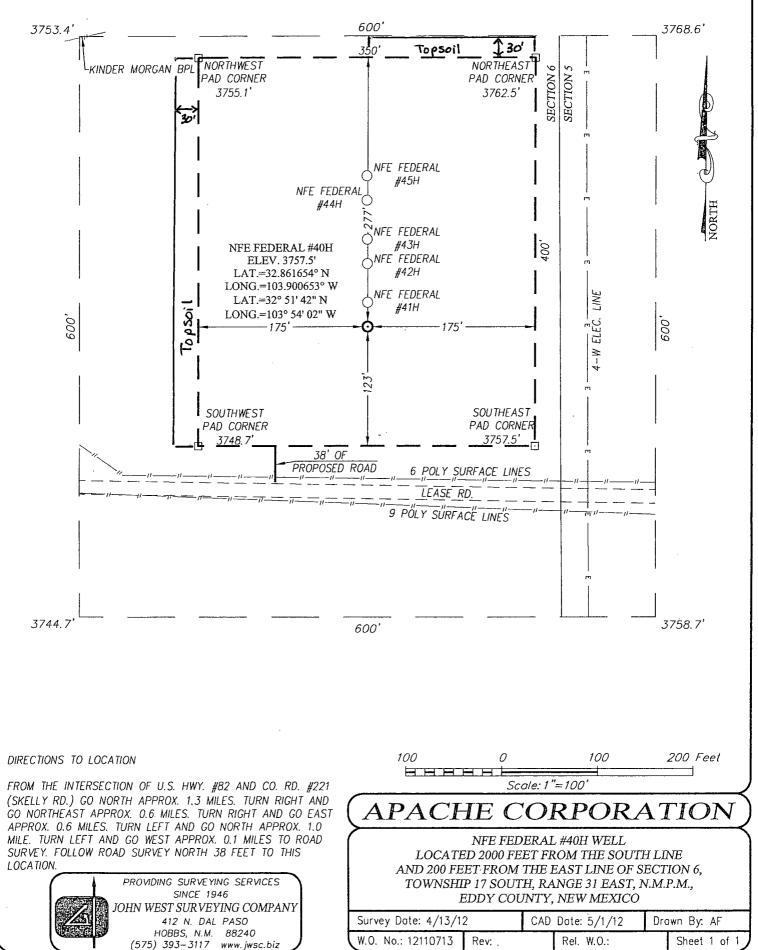

DAMENDED REPORT

|                 |          | WEL                        | L LOCA         | TION A     | ND ACREA                  | AGE DEDICA         | <b>ATION PLA</b>   | Т              |                   |
|-----------------|----------|----------------------------|----------------|------------|---------------------------|--------------------|--------------------|----------------|-------------------|
|                 |          |                            |                | Pool Code  | C                         | dar Lake;          | Pool Nam<br>Glorie | ta -Yes        | 50                |
|                 |          |                            |                |            | NFE FEDE                  | RAL                | · · · · ·          |                | 40H               |
| OGRID No.       |          |                            |                | APAC       | Operator Nau<br>CHE CORPO |                    |                    |                | Blevation<br>3758 |
|                 | •        |                            |                |            | Surface Locat             | ion                | •                  |                |                   |
| UL or lot No.   | Section  | Township                   | Range          | Lot Idu    | Feet from the             | North/South line   | Feet from the      | East/West line | County            |
|                 | 6        |                            |                |            |                           |                    | EDDY               |                |                   |
| 5.              |          |                            |                | Bottom Hol | e Location If Diff        | erent From Surface |                    |                |                   |
| UL or lot No.   | Section  | Township                   | Range          | Lot Idn    | Feet from the             | North/South line   | Feet from the      | East/West line | County            |
| 6               | 6        | 6 17-S 31-E 2000 SOUTH 330 |                |            |                           |                    | WEST               | EDDY           |                   |
| Dedicated Acres | Joint or | Infill C                   | onsolidation C | ode Ord    | ėr No.                    |                    |                    |                |                   |
| 151.37          | <u></u>  |                            |                |            |                           |                    |                    |                |                   |

NO ALLOWABLE WILL BE ASSIGNED TO THIS COMPLETION UNTIL ALL INTERESTS HAVE BEEN CONSOLIDATED OR A NON-STANDARD UNIT HAS BEEN APPROVED BY THE DIVISION

| 4                    | 3 2<br>39.99 AC. 39.97 AC.                                            | 1                                        | OPERATOR CERTIFICATION<br>I hereby certify that the information berein is true and<br>complete to the best of my knowledge and belief, and                                                                                                                                                                                                               |
|----------------------|-----------------------------------------------------------------------|------------------------------------------|----------------------------------------------------------------------------------------------------------------------------------------------------------------------------------------------------------------------------------------------------------------------------------------------------------------------------------------------------------|
|                      |                                                                       |                                          | that this organization either owns a working interest or<br>unleased mineral interest in the land including the<br>proposed bottom hole location or has a right to drill this<br>well at this location pursuant to a contract with an owner<br>of such mineral or working interest, or to a voluntary<br>pooling agreement or a compulsory pooling order |
| 31.17 AC.            | GEODETIC COORDINATES                                                  | 39.96 AC.                                | heretofore entered by the division.                                                                                                                                                                                                                                                                                                                      |
| .5                   | SURFACE LOCATION<br>Y=677453.3 N<br>X=632859.7 E                      | <u>DETAIL</u><br>3753.4'37 <u>6</u> 8.6' | Signature Hores 4/28/14<br>Signature Date                                                                                                                                                                                                                                                                                                                |
|                      | LAT.=32.861654" N<br>LONG.=103.900653" W                              |                                          | Sorina L. Flores<br>Printed Name                                                                                                                                                                                                                                                                                                                         |
|                      | LAT = 32' 51' 42" N<br>LONG = 103' 54' 02" W                          | <u> </u>                                 | <u>Soriva. flores e apache corp.</u><br>E-mail Address                                                                                                                                                                                                                                                                                                   |
| 31.27_AC.            | BOTTOM HOLE LOCATION                                                  |                                          | · · · · ·                                                                                                                                                                                                                                                                                                                                                |
| A) 6                 | Y=677423.6 N                                                          | B                                        | SURVEYOR CERTIFICATION                                                                                                                                                                                                                                                                                                                                   |
| <u>330'</u><br>1В.Н. | X=628394.7 E<br> <br> <br>GRID_AZ.=269`37'06"<br>HORIZ. DIST.=4466.2' | SEE DETAIL 200'<br>                      | I hereby certify that the well location shown on this plat<br>was plotted from field notes of actual surveys made by<br>the or under my supervision, and that the same is true<br>and correct to the best of my belief.                                                                                                                                  |
|                      |                                                                       | 3.0.                                     | APRIL 13, 2012                                                                                                                                                                                                                                                                                                                                           |
| D) . 31:37. AC:      | CORNER COORDINATES TABLE                                              | l (Ô                                     | Date of Survey<br>Signature & Seat of Professional Surveyor:                                                                                                                                                                                                                                                                                             |
| 7.                   | (A) - Y=678061.7 N; X=628062.7 E                                      |                                          | A ME                                                                                                                                                                                                                                                                                                                                                     |
| 5000                 | (B) - Y=678094.7 N, X=633056.1 E                                      |                                          | 3239 O Z                                                                                                                                                                                                                                                                                                                                                 |
|                      | ©- Y=676741.8 N, X=628067.0 E                                         |                                          | Romald + Gillion 555 103/2012                                                                                                                                                                                                                                                                                                                            |
| ¥ 34,47 .AC.         | (∅) – Y=676775.0 N, X=633063.5 E<br>                                  |                                          | AP                                                                                                                                                                                                                                                                                                                                                       |

SECTION 6, TOWNSHIP 17 SOUTH, RANGE 31 EAST, N.M.P.M. EDDY COUNTY NEW MEXICO

O ABEL \2012 APACHE CORPORATION Wells

VICINITY MAP

| SCALE: 1 | " = 2 | MILES |
|----------|-------|-------|
|----------|-------|-------|

NORTH

| SEC. <u>6</u> TWP. <u>17-S_RGE. <u>31-E</u></u> |
|-------------------------------------------------|
| SURVEY N.M.P.M.                                 |
| COUNTY EDDY STATE NEW MEXICO                    |
| DESCRIPTION 2000' FSL & 200' FEL                |
| ELEVATION3758'                                  |
| OPERATOR APACHE_CORPORATION                     |
| LEASE NFE FEDERAL                               |