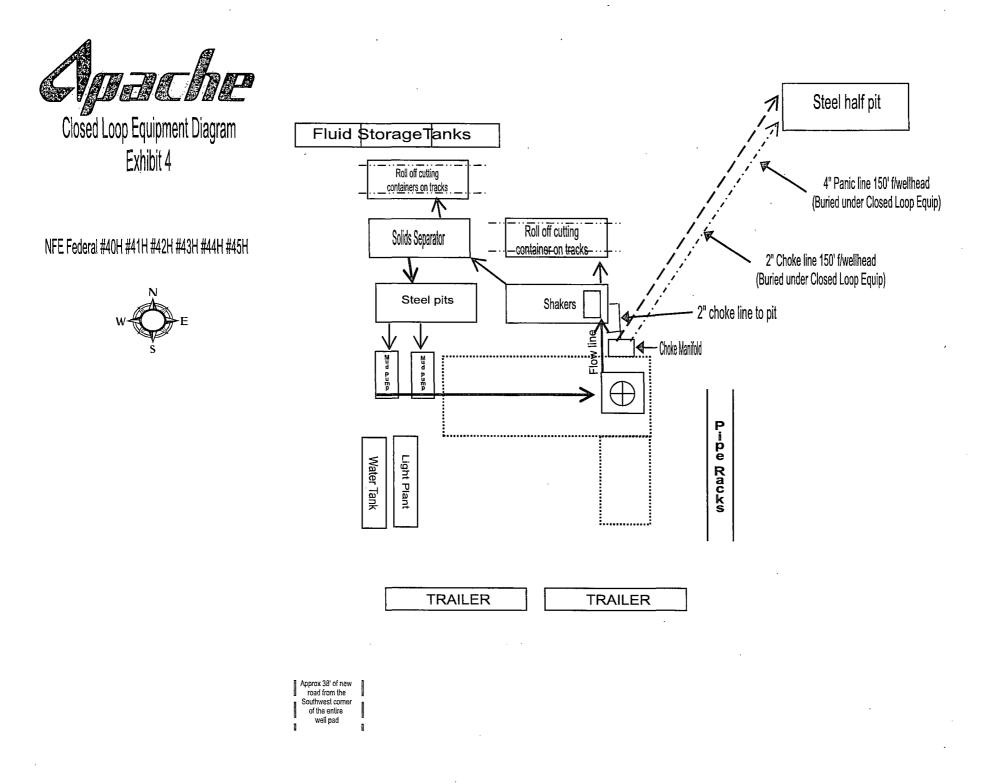

269.9           -2.16         269.9 | 2<br>2<br>2<br>2<br>2<br>2<br>2<br>2<br>2<br>2<br>2<br>2<br>2<br>2<br>2<br>2<br>2 | and all states with the states in the department of the |                 |                   |

Plan Annotations Vertical Measured Depth

Local Coordinates +E/-W

Depth. +N/S (usft) (usft) (usft) Comment 4,342.88 4,342.88 KOP: Start Build 12.00°/100' 0:00 0.00 5,110.91 4,820.00 -3.30 -495.48 LP: 92.16° Inc at 269.62° Azm 9;083.35 4,670.00 -29.70 -4,465:00 TD at 9083.35

Checked By:

Approved By:

Date:





\*\*\* If H2S is encountered in quantities greater than 100ppm, Apache will shut in well & install a remote operated choke \*\*\*



\*\*\* If H2S is encountered in quantities greater than 100ppm, Apache will shut in well & install a remote operated choke \*\*\*





\*\* Approx 38' of new road will be constructed from the Southwest corner of the multiple well pad

.

Dache

Drilling Location H2S Safety Equipment Diagram Exhibit 6



NFE Federal #40H #41H #42H #43H #44H #45H



mounted "Gas Buster" Fluid StorageTanks Gas vent line Roll off cutting from separator 4" Panic line to "gas buster" 150' f/wellhead to flare pit containers on tracks (Buried under Closed Loop Equip) Roll off cutting 3" Choke line 150' f/wellhead Solids Separator containers on tracks (Burried under Closed Loop Equip) R Mud Gas Separator ⊕ Steel pits Shakers 2" choke line to pit Floiv line - Choke Manifold -שכת מכע ..... Cellar <u>p-</u> Light Plant Water Tank Dog House Racks Primary briefing area w/SCBA  $\nabla$ .....  $\bigcirc$ Secondary Egress  $\bigcirc$ TRAILER TRAILER