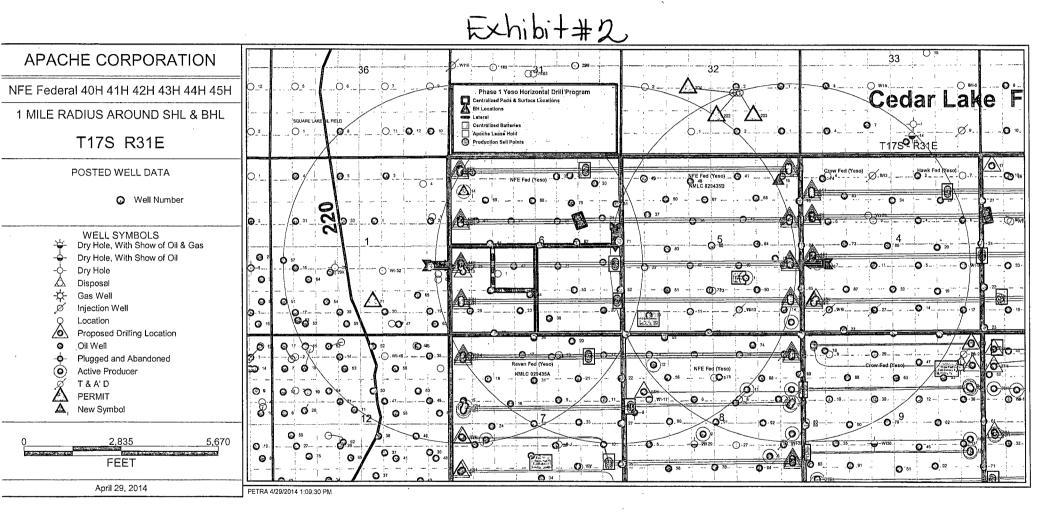

SECTION 6, TOWNSHIP 17 SOUTH, RANGE 31 EAST, N.M.P.M. EDDY COUNTY NEW MEXICO

O ABEL \2012 APACHE CORPORATION Wells

VICINITY MAP

| SCALE: 1 | " = 2 | MILES |
|----------|-------|-------|
|----------|-------|-------|

NORTH

| SEC. <u>6</u> TWP. <u>17-S_RGE. <u>31-E</u></u> |
|-------------------------------------------------|
| SURVEY N.M.P.M.                                 |
| COUNTY EDDY STATE NEW MEXICO                    |
| DESCRIPTION 2000' FSL & 200' FEL                |
| ELEVATION3758'                                  |
| OPERATOR APACHE_CORPORATION                     |
| LEASE NFE FEDERAL                               |