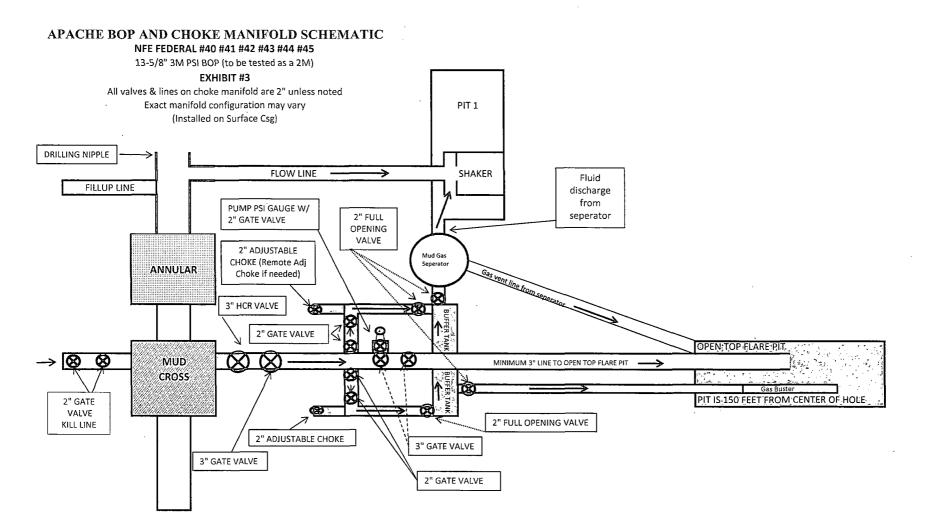

ion           -2.16         269.9           -2.16         269.9           -2.16         269.9           -2.16         269.9           -2.16         269.9           -2.16         269.9           -2.16         269.9           -2.16         269.9           -2.16         269.9           -2.16         269.9 | 2<br>2<br>2<br>2<br>2<br>2<br>2<br>2<br>2<br>2<br>2<br>2<br>2<br>2<br>2<br>2<br>2 | and all states with the states in the department of the |                 |                   |

Plan Annotations Vertical Measured Depth

Local Coordinates +E/-W

Depth. +N/S (usft) (usft) (usft) Comment 4,342.88 4,342.88 KOP: Start Build 12.00°/100' 0:00 0.00 5,110.91 4,820.00 -3.30 -495.48 LP: 92.16° Inc at 269.62° Azm 9;083.35 4,670.00 -29.70 -4,465:00 TD at 9083.35

Checked By:

Approved By:

Date:





\*\*\* If H2S is encountered in quantities greater than 100ppm, Apache will shut in well & install a remote operated choke \*\*\*



\*\*\* If H2S is encountered in quantities greater than 100ppm, Apache will shut in well & install a remote operated choke \*\*\*





\*\* Approx 38' of new road will be constructed from the Southwest corner of the multiple well pad

.

Dache

Drilling Location H2S Safety Equipment Diagram Exhibit 6



NFE Federal #40H #41H #42H #43H #44H #45H



mounted "Gas Buster" Fluid StorageTanks Gas vent line Roll off cutting from separator 4" Panic line to "gas buster" 150' f/wellhead to flare pit containers on tracks (Buried under Closed Loop Equip) Roll off cutting 3" Choke line 150' f/wellhead Solids Separator containers on tracks (Burried under Closed Loop Equi