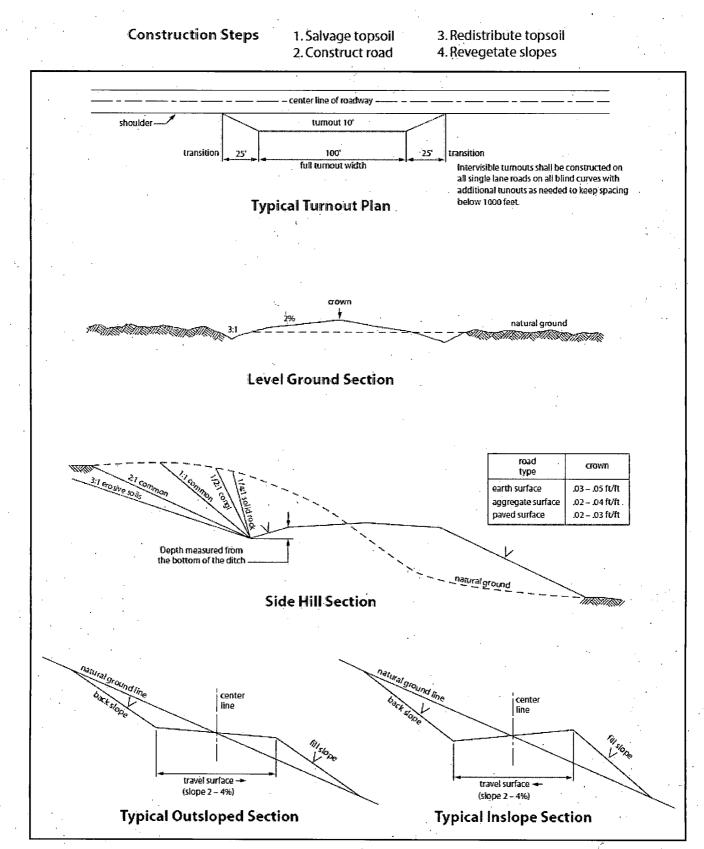

t the project shall be installed and maintained at fence/road crossings. Any existing cattleguards on the access road route shall be repaired or replaced if they are damaged or have deteriorated beyond practical use. The operator shall be responsible for the condition of the existing cattleguards that are in place and are utilized during lease operations.

#### **Fence Requirement**

Where entry is granted across a fence line, the fence shall be braced and tied off on both sides of the passageway prior to cutting. The operator shall notify the private surface landowner or the grazing allotment holder prior to crossing any fences.

#### **Public Access**

Public access on this road shall not be restricted by the operator without specific written approval granted by the Authorized Officer.





# VII. DRILLING

### A. DRILLING OPERATIONS REQUIREMENTS

The BLM is to be notified in advance for a representative to witness:

- a. Spudding well (minimum of 24 hours)
- b. Setting and/or Cementing of all casing strings (minimum of 4 hours)
- c. BOPE tests (minimum of 4 hours)

### **Eddy County**

Call the Carlsbad Field Office, 620 East Greene St., Carlsbad, NM 88220, (575) 361-2822

- 1. A Hydrogen Sulfide (H2S) Drilling Plan shall be activated 500 feet prior to drilling into the Grayburg formation. As a result, the Hydrogen Sulfide area must meet Onshore Order 6 requirements, which includes equipment and personnel/public protection items. If Hydrogen Sulfide is encountered, please provide measured values and formations to the BLM.
- Unless the production casing has been run and c