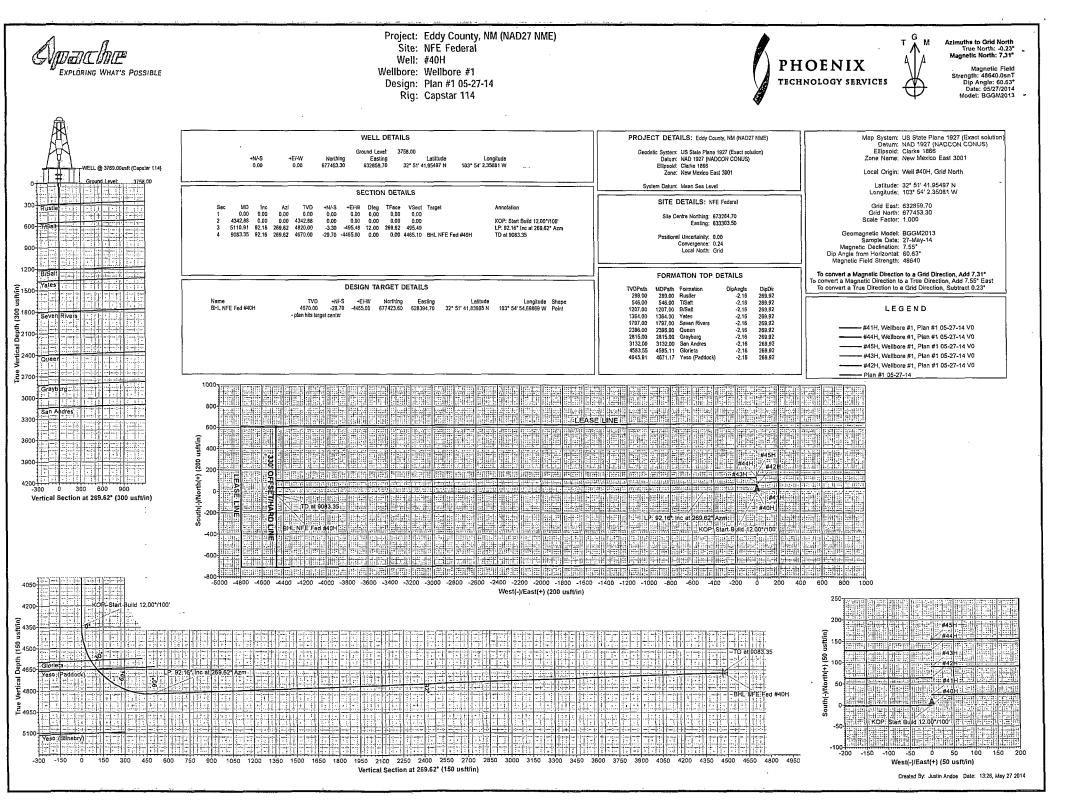

ction           -2.16         269.9           -2.16         269.9           -2.16         269.9           -2.16         269.9           -2.16         269.9           -2.16         269.9           -2.16         269.9           -2.16         269.9           -2.16         269.9           -2.16         269.9 | 2<br>2<br>2<br>2<br>2<br>2<br>2<br>2<br>2<br>2<br>2<br>2<br>2<br>2<br>2<br>2<br>2 | and all states with the states in the department of the |                 |                   |

Plan Annotations Vertical Measured Depth

Local Coordinates +E/-W

Depth. +N/S (usft) (usft) (usft) Comment 4,342.88 4,342.88 KOP: Start Build 12.00°/100' 0:00 0.00 5,110.91 4,820.00 -3.30 -495.48 LP: 92.16° Inc at 269.62° Azm 9;083.35 4,670.00 -29.70 -4,465:00 TD at 9083.35

Checked By:

Approved By:

Date:





\*\*\* If H2S is encountered in quantities greater than 100ppm, Apache will shut in well & install a remote operated choke \*\*\*



\*\*\* If H2S is encountered in quantities greater than 100ppm, Apache will shut in well & install a remote operated choke \*\*\*





\*\* Approx 38' of new road will be constructed from the Southwest corner of the multiple well pad

.

Dache

Drilling Location H2S Safety Equipment Diagram Exhibit 6



NFE Federal #40H #41H #42H #43H #44H #45H



mounted "Gas Buster" Fluid StorageTanks Gas vent line Roll off cutting from separator 4" Panic line to "gas buster" 150' f/wellhead to flare pit containers on tracks (Buried under Closed Loop Equip) Roll off cutting 3" Choke line 150' f/wellhead Solids Separator containers on tracks (Burried under Closed Loop Eq