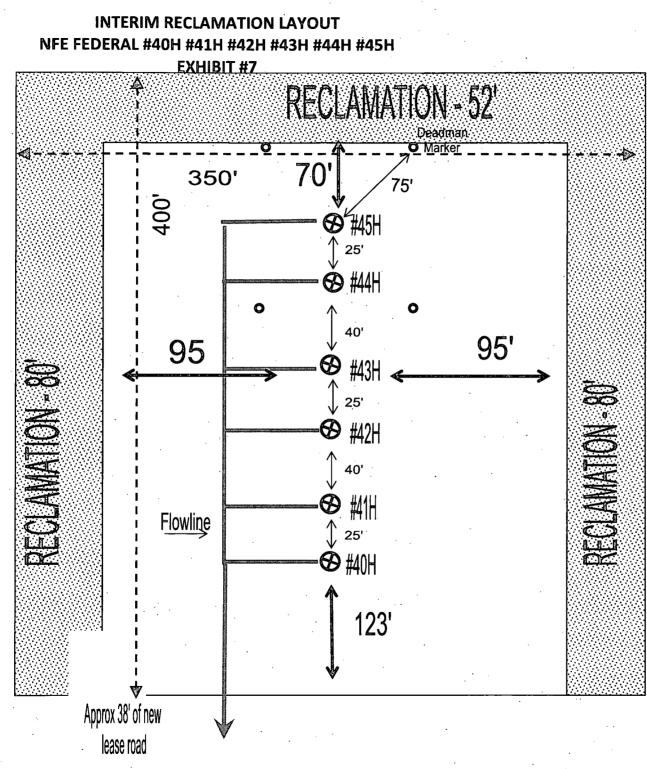

| 575-397-9308 |  |
| Jal                                  | 575-395-2221 |  |
| Lovington                            | 575-396-2359 |  |
| HOSPITALS                            | 911          |  |
| Artesia Medical Emergency            | 575-746-5050 |  |
| Carlsbad Medical Emergency           | 575-885-2111 |  |
| Eunice Medical Emergency             | 575-394-2112 |  |
| Hobbs Medical Emergency              | 575-397-9308 |  |
| Jal Medical Emergency                | 575-395-2221 |  |
| Lovington Medical Emergency          | 575-396-2359 |  |
| AGENT NOTIFICATIONS                  |              |  |
| Bureau of Land Management            | 575-393-3612 |  |
| New Mexico Oil Conservation Division | 575-393-6161 |  |

#### **EMERGENCY RESPONSE NUMBERS:**

# EXHIBIT #8







# SURFACE USE PLAN OF OPERATIONS

# NFE Federal #40H Lease #: NMLC – 029435B SHL: 2000' FSL & 200' FEL SEC: 6 BHL: 2000' FSL & 330' FWL SEC: 6 T17S R31E Eddy County, NM

# **EXISTING ROADS**

- A. Proposed Well Site Location:
  - a. The well site & elevation plat for the proposed well are reflected on the well site layout (form C-102). Well staked by John West Surveying Company.

#### B. Existing Roads

a. From the intersection of US Hwy #82, Lovington Hwy & CoRd #221 (Skelly), go North approx 1.3 miles, turn Right, go Northeast approx 0.6 miles, turn Right, go East approx 0.6 miles, turn Left, go North approx 1 mile, turn Left, go West approx 0.1 mile to road survey, follow road survey North 38' to this location.

#### C. Route Location

a. Approx 38' of new road is expected to be con