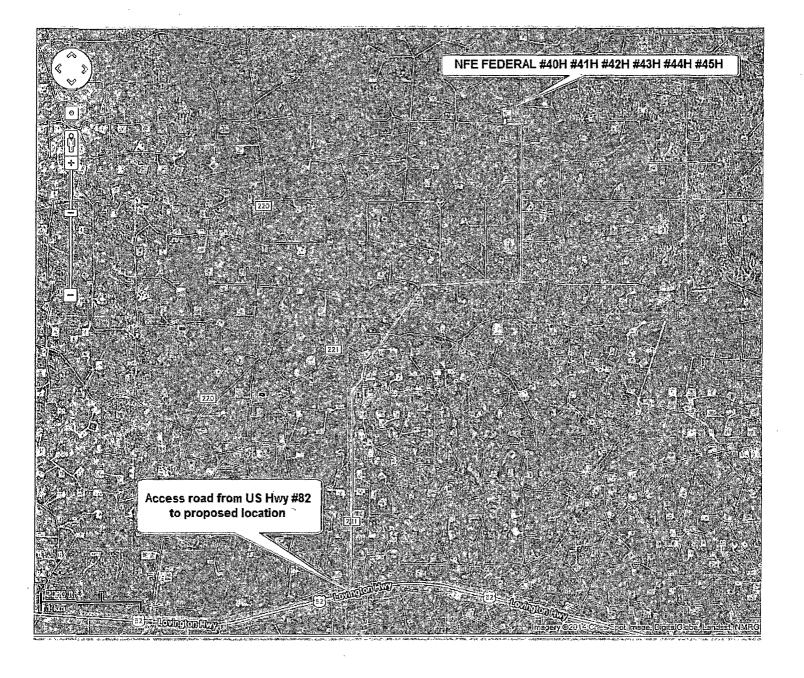

SECTION 6, TOWNSHIP 17 SOUTH, RANGE 31 EAST, N.M.P.M. EDDY COUNTY NEW MEXICO

O ABEL \2012 APACHE CORPORATION Wells

VICINITY MAP

| SCALE: 1 | " = 2 | MILES |
|----------|-------|-------|
|----------|-------|-------|

NORTH

| SEC. <u>6</u> TWP. <u>17-S_RGE. <u>31-E</u></u> |
|-------------------------------------------------|
| SURVEY N.M.P.M.                                 |
| COUNTY EDDY STATE NEW MEXICO                    |
| DESCRIPTION 2000' FSL & 200' FEL                |
| ELEVATION3758'                                  |
| OPERATOR APACHE_CORPORATION                     |
| LEASE NFE FEDERAL                               |