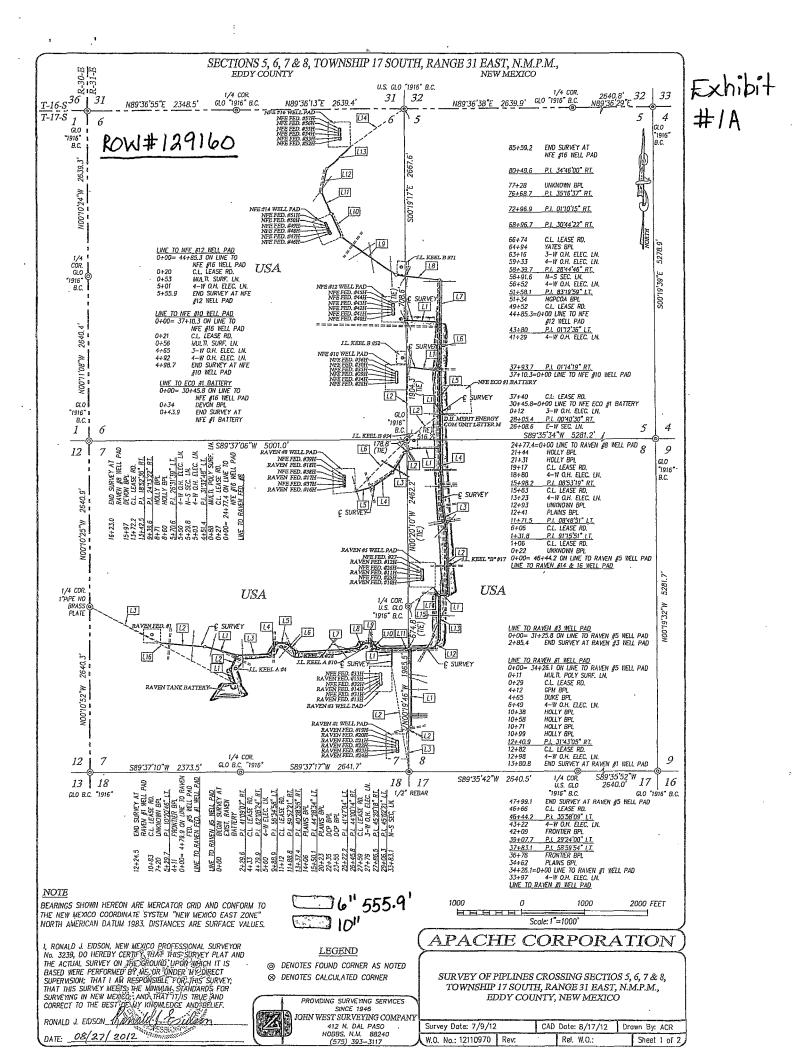

7

|        | PROVIDING SURVEYING SERVICES |
|--------|------------------------------|
| 1      | SINCE 1946                   |
| (STAL  | JOHN WEST SURVEYING COMPANY  |
| 1/5    | 412 N. DAL PASO              |
| 1. 199 | HOBBS, N.M. 88240            |
|        | (575) 393-3117 www.jwsc.biz  |