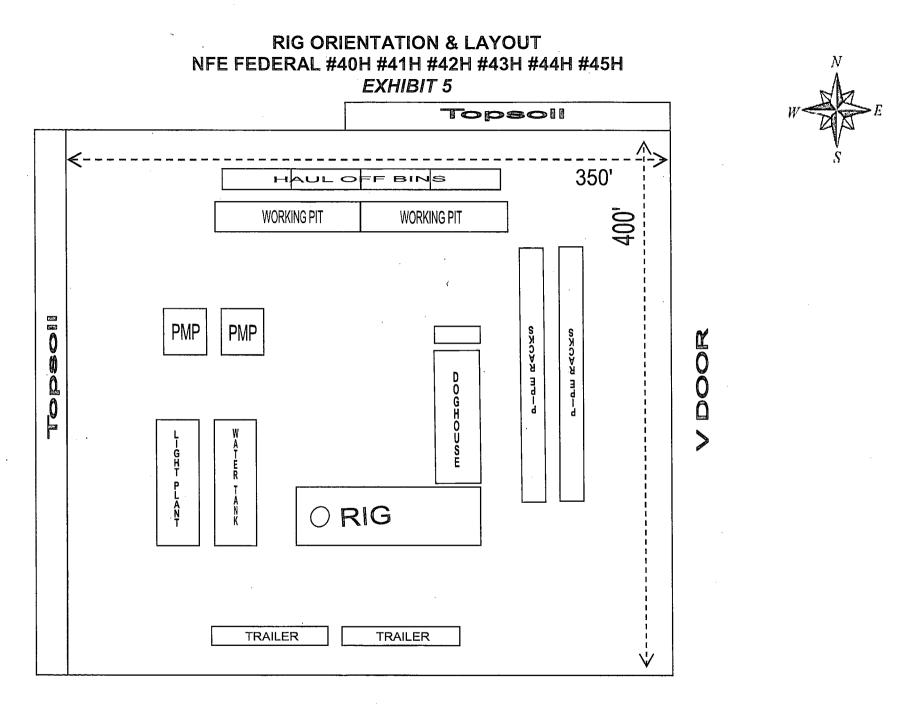

269.9           -2.16         269.9 | 2<br>2<br>2<br>2<br>2<br>2<br>2<br>2<br>2<br>2<br>2<br>2<br>2<br>2<br>2<br>2<br>2 | and all states with the states in the department of the |                 |                   |

Plan Annotations Vertical Measured Depth

Local Coordinates +E/-W

Depth. +N/S (usft) (usft) (usft) Comment 4,342.88 4,342.88 KOP: Start Build 12.00°/100' 0:00 0.00 5,110.91 4,820.00 -3.30 -495.48 LP: 92.16° Inc at 269.62° Azm 9;083.35 4,670.00 -29.70 -4,465:00 TD at 9083.35

Checked By:

Approved By:

Date:





\*\*\* If H2S is encountered in quantities greater than 100ppm, Apache will shut in well & install a remote operated choke \*\*\*



\*\*\* If H2S is encountered in quantities greater than 100ppm, Apache will shut in well & install a remote operated choke \*\*\*





\*\* Approx 38' of new road will be constructed from the Southwest corner of the multiple well pad

.

Dache

Drilling Location H2S Safety Equipment Diagram Exhibit 6



NFE Federal #40H #41H #42H #43H #44H #45H



mounted "Gas Buster" Fluid StorageTanks Gas vent line Roll off cutting from separator 4" Panic line to "gas buster" 150' f/wellhead to flare pit containers on tracks (Buried under Closed Loop Equip) Roll off cutting 3" Choke line 150' f/wellhead Solids Separator containers on tracks (Burried under Closed Loop Equip) R Mud Gas Separator ⊕ Steel pits Shakers 2" choke line to pit Floiv line - Choke Manifold -שכת מכע ..... Cellar <u>p-</u> Light Plant Water Tank Dog House Racks Primary briefing area w/SCBA  $\nabla$ .....  $\bigcirc$ Secondary Egress  $\bigcirc$ TRAILER TRAILER

S