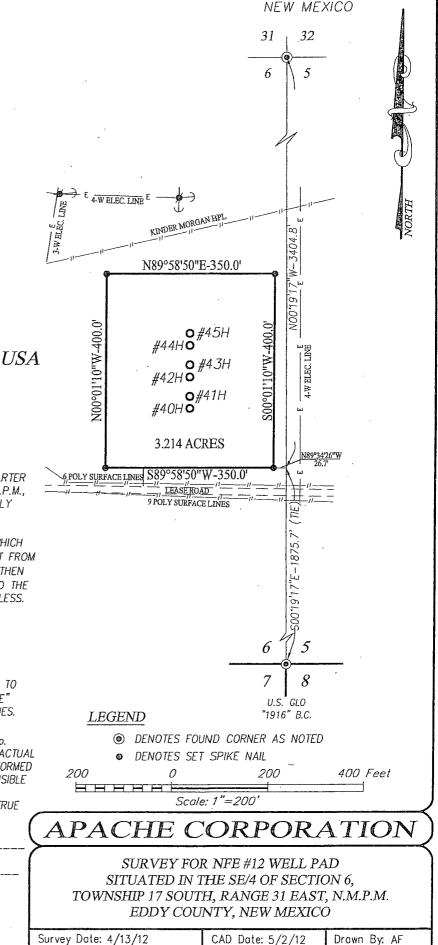

DAMENDED REPORT

|                 |          | WEL                        | L LOCA         | TION A     | ND ACREA                  | AGE DEDICA         | <b>ATION PLA</b>   | Т              |                   |
|-----------------|----------|----------------------------|----------------|------------|---------------------------|--------------------|--------------------|----------------|-------------------|
|                 |          |                            |                | Pool Code  | C                         | dar Lake;          | Pool Nam<br>Glorie | ta -Yes        | 50                |
|                 |          |                            |                |            | NFE FEDE                  | RAL                | · · · · ·          |                | 40H               |
| OGRID No.       |          |                            |                | APAC       | Operator Nau<br>CHE CORPO |                    |                    |                | Blevation<br>3758 |
|                 | •        |                            |                |            | Surface Locat             | ion                | •                  |                |                   |
| UL or lot No.   | Section  | Township                   | Range          | Lot Idu    | Feet from the             | North/South line   | Feet from the      | East/West line | County            |
|                 | 6        |                            |                |            |                           |                    | EDDY               |                |                   |
| 5.              |          |                            |                | Bottom Hol | e Location If Diff        | erent From Surface |                    |                |                   |
| UL or lot No.   | Section  | Township                   | Range          | Lot Idn    | Feet from the             | North/South line   | Feet from the      | East/West line | County            |
| 6               | 6        | 6 17-S 31-E 2000 SOUTH 330 |                |            |                           |                    | WEST               | EDDY           |                   |
| Dedicated Acres | Joint or | Infill C                   | onsolidation C | ode Ord    | ėr No.                    |                    |                    |                |                   |
| 151.37          | <u></u>  |                            |                |            |                           |                    |                    |                |                   |

NO ALLOWABLE WILL BE ASSIGNED TO THIS COMPLETION UNTIL ALL INTERESTS HAVE BEEN CONSOLIDATED OR A NON-STANDARD UNIT HAS BEEN APPROVED BY THE DIVISION

| 4                    | 3 2<br>39.99 AC. 39.97 AC.                                            | 1                                        | OPERATOR CERTIFICATION<br>I hereby certify that the information berein is true and<br>complete to the best of my knowledge and belief, and                                                                                                                                                                                                               |
|----------------------|-----------------------------------------------------------------------|------------------------------------------|----------------------------------------------------------------------------------------------------------------------------------------------------------------------------------------------------------------------------------------------------------------------------------------------------------------------------------------------------------|
|                      |                                                                       |                                          | that this organization either owns a working interest or<br>unleased mineral interest in the land including the<br>proposed bottom hole location or has a right to drill this<br>well at this location pursuant to a contract with an owner<br>of such mineral or working interest, or to a voluntary<br>pooling agreement or a compulsory pooling order |
| 31.17 AC.            | GEODETIC COORDINATES                                                  | 39.96 AC.                                | heretofore entered by the division.                                                                                                                                                                                                                                                                                                                      |
| .5                   | SURFACE LOCATION<br>Y=677453.3 N<br>X=632859.7 E                      | <u>DETAIL</u><br>3753.4'37 <u>6</u> 8.6' | Signature Hores 4/28/14<br>Signature Date                                                                                                                                                                                                                                                                                                                |
|                      | LAT.=32.861654" N<br>LONG.=103.900653" W                              |                                          | Sorina L. Flores<br>Printed Name                                                                                                                                                                                                                                                                                                                         |
|                      | LAT = 32' 51' 42" N<br>LONG = 103' 54' 02" W                          | <u> </u>                                 | <u>Soriva. flores e apache corp.</u><br>E-mail Address                                                                                                                                                                                                                                                                                                   |
| 31.27_AC.            | BOTTOM HOLE LOCATION                                                  |                                          | · · · · ·                                                                                                                                                                                                                                                                                                                                                |
| A) 6                 | Y=677423.6 N                                                          | B                                        | SURVEYOR CERTIFICATION                                                                                                                                                                                                                                                                                                                                   |
| <u>330'</u><br>1В.Н. | X=628394.7 E<br> <br> <br>GRID_AZ.=269`37'06"<br>HORIZ. DIST.=4466.2' | SEE DETAIL 200'<br>                      | I hereby certify that the well location shown on this plat<br>was plotted from field notes of actual surveys made by<br>the or under my supervision, and that the same is true<br>and correct to the best of my belief.                                                                                                                                  |
|                      |                                                                       | 3.0.                                     | APRIL 13, 2012                                                                                                                                                                                                                                                                                                                                           |
| D) . 31:37. AC:      | CORNER COORDINATES TABLE                                              | l (Ô                                     | Date of Survey<br>Signature & Seat of Professional Surveyor:                                                                                                                                                                                                                                                                                             |
| 7.                   | (A) - Y=678061.7 N; X=628062.7 E                                      |                                          | A ME                                                                                                                                                                                                                                                                                                                                                     |
| 5000                 | (B) - Y=678094.7 N, X=633056.1 E                                      |                                          | 3239 O Z                                                                                                                                                                                                                                                                                                                                                 |
|                      | ©- Y=676741.8 N, X=628067.0 E                                         |                                          | Romald + Gillion 555 103/2012                                                                                                                                                                                                                                                                                                                            |
| ¥ 34,47 .AC.         | (∅) – Y=676775.0 N, X=633063.5 E<br>                                  |                                          | AP                                                                                                                                                                                                                                                                                                                                                       |

SECTION 6, TOWNSHIP 17 SOUTH, RANGE 31 EAST, N.M.P.M. EDDY COUNTY NEW MEXICO

O ABEL \2012 APACHE CORPORATION Wells

VICINITY MAP

| SCALE: 1 | " = 2 | MILES |
|----------|-------|-------|
|----------|-------|-------|

NORTH

| SEC. <u>6</u> TWP. <u>17-S_RGE. <u>31-E</u></u> |
|-------------------------------------------------|
| SURVEY N.M.P.M.                                 |
| COUNTY EDDY STATE NEW MEXICO                    |
| DESCRIPTION 2000' FSL & 200' FEL                |
| ELEVATION3758'                                  |
| OPERATOR APACHE_CORPORATION                     |
| LEASE NFE FEDERAL                               |