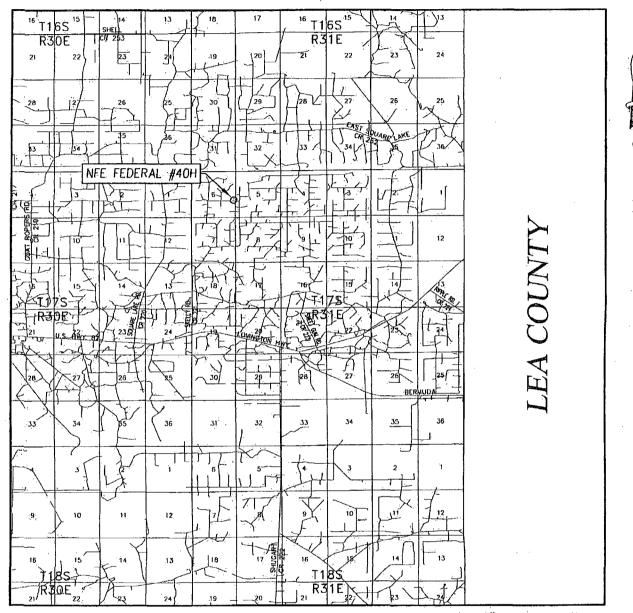

SECTION 6, TOWNSHIP 17 SOUTH, RANGE 31 EAST, N.M.P.M. EDDY COUNTY NEW MEXICO

O ABEL \2012 APACHE CORPORATION Wells

VICINITY MAP

| SCALE: 1 | " = 2 | MILES |
|----------|-------|-------|
|----------|-------|-------|