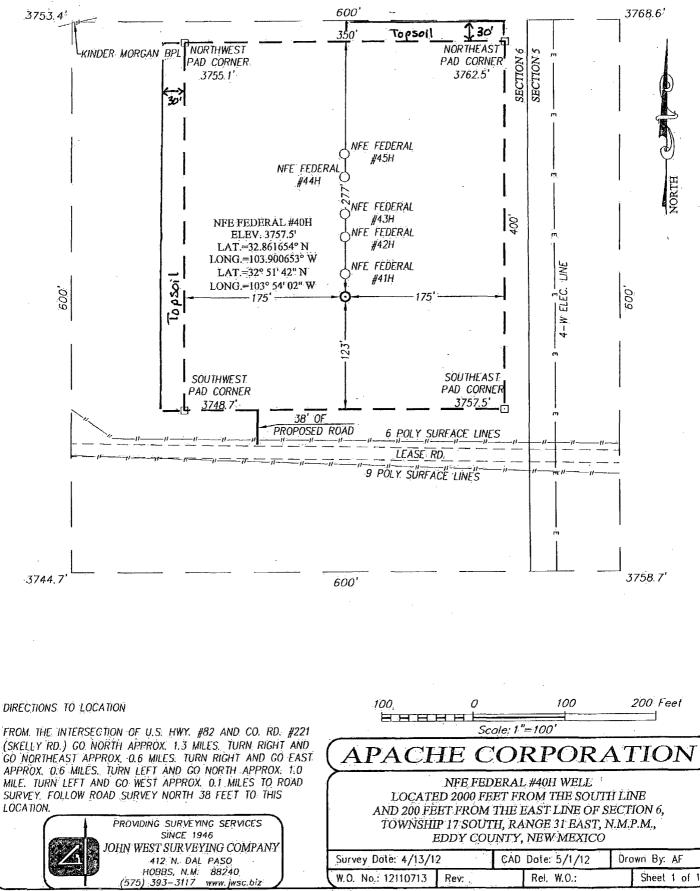

DAMENDED REPORT

|                 |          | WEL                        | L LOCA         | TION A     | ND ACREA                  | AGE DEDICA         | <b>ATION PLA</b>   | Т              |                   |
|-----------------|----------|----------------------------|----------------|------------|---------------------------|--------------------|--------------------|----------------|-------------------|
|                 |          |                            |                | Pool Code  | C                         | dar Lake;          | Pool Nam<br>Glorie | ta -Yes        | 50                |
|                 |          |                            |                |            | NFE FEDE                  | RAL                | · · · · ·          |                | 40H               |
| OGRID No.       |          |                            |                | APAC       | Operator Nau<br>CHE CORPO |                    |                    |                | Blevation<br>3758 |
|                 | •        |                            |                |            | Surface Locat             | ion                | •                  |                |                   |
| UL or lot No.   | Section  | Township                   | Range          | Lot Idu    | Feet from the             | North/South line   | Feet from the      | East/West line | County            |
|                 | 6        |                            |                |            |                           |                    | EDDY               |                |                   |
| 5.              |          |                            |                | Bottom Hol | e Location If Diff        | erent From Surface |                    |                |                   |
| UL or lot No.   | Section  | Township                   | Range          | Lot Idn    | Feet from the             | North/South line   | Feet from the      | East/West line | County            |
| 6               | 6        | 6 17-S 31-E 2000 SOUTH 330 |                |            |                           |                    | WEST               | EDDY           |                   |
| Dedicated Acres | Joint or | Infill C                   | onsolidation C | ode Ord    | ėr No.                    |                    |                    |                |                   |
| 151.37          | <u></u>  |                            |                |            |                           |                    |                    |                |                   |

NO ALLOWABLE WILL BE ASSIGNED TO THIS COMPLETION UNTIL ALL INTERESTS HAVE BEEN CONSOLIDATED OR A NON-STANDARD UNIT HAS BEEN APPROVED BY THE DIVISION

| 4                    | 3 2<br>39.99 AC. 39.97 AC.                                            | 1                                        | OPERATOR CERTIFICATION<br>I hereby certify that the information berein is true and<br>complete to the best of my knowledge and belief, and                                                                                                                                                                                                               |
|----------------------|-----------------------------------------------------------------------|------------------------------------------|----------------------------------------------------------------------------------------------------------------------------------------------------------------------------------------------------------------------------------------------------------------------------------------------------------------------------------------------------------|
|                      |                                                                       |                                          | that this organization either owns a working interest or<br>unleased mineral interest in the land including the<br>proposed bottom hole location or has a right to drill this<br>well at this location pursuant to a contract with an owner<br>of such mineral or working interest, or to a voluntary<br>pooling agreement or a compulsory pooling order |
| 31.17 AC.            | GEODETIC COORDINATES                                                  | 39.96 AC.                                | heretofore entered by the division.                                                                                                                                                                                                                                                                                                                      |
| .5                   | SURFACE LOCATION<br>Y=677453.3 N<br>X=632859.7 E                      | <u>DETAIL</u><br>3753.4'37 <u>6</u> 8.6' | Signature Hores 4/28/14<br>Signature Date                                                                                                                                                                                                                                                                                                                |
|                      | LAT.=32.861654" N<br>LONG.=103.900653" W                              |                                          | Sorina L. Flores<br>Printed Name                                                                                                                                                                                                                                                                                                                         |
|                      | LAT = 32' 51' 42" N<br>LONG = 103' 54' 02" W                          | <u> </u>                                 | <u>Soriva. flores e apache corp.</u><br>E-mail Address                                                                                                                                                                                                                                                                                                   |
| 31.27_AC.            | BOTTOM HOLE LOCATION                                                  |                                          | · · · · ·                                                                                                                                                                                                                                                                                                                                                |
| A) 6                 | Y=677423.6 N                                                          | B                                        | SURVEYOR CERTIFICATION                                                                                                                                                                                                                                                                                                                                   |
| <u>330'</u><br>1В.Н. | X=628394.7 E<br> <br> <br>GRID_AZ.=269`37'06"<br>HORIZ. DIST.=4466.2' | SEE DETAIL 200'<br>                      | I hereby certify that the well location shown on this plat<br>was plotted from field notes of actual surveys made by<br>the or under my supervision, and that the same is true<br>and correct to the best of my belief.                                                                                                                                  |
|                      |                                                                       | 3.0.                                     | APRIL 13, 2012                                                                                                                                                                                                                                                                                                                                           |
| D) . 31:37. AC:      | CORNER COORDINATES TABLE                                              | l (Ô                                     | Date of Survey<br>Signature & Seat of Professional Surveyor:                                                                                                                                                                                                                                                                                             |
| 7.                   | (A) - Y=678061.7 N; X=628062.7 E                                      |                                          | A ME                                                                                                                                                                                                                                                                                                                                                     |
| 5000                 | (B) - Y=678094.7 N, X=633056.1 E                                      |                                          | 3239 O Z                                                                                                                                                                                                                                                                                                                                                 |
|                      | ©- Y=676741.8 N, X=628067.0 E                                         |                                          | Romald + Gillion 555 103/2012                                                                                                                                                                                                                                                                                                                            |
| ¥ 34,47 .AC.         | (∅) – Y=676775.0 N, X=633063.5 E<br>                                  |                                          | AP                                                                                                                                                                                                                                                                                                                                                       |

SECTION 6, TOWNSHIP 17 SOUTH, RANGE 31 EAST, N.M.P.M. EDDY COUNTY NEW MEXICO

O ABEL \2012 APACHE CORPORATION Wells

VICINITY MAP

| SCALE: 1 | " = 2 | MILES |
|----------|-------|-------|
|----------|-------|-------|

NORTH

| SEC. <u>6</u> TWP. <u>17-S_RGE. <u>31-E</u></u> |
|-------------------------------------------------|
| SURVEY N.M.P.M.                                 |
| COUNTY EDDY STATE NEW MEXICO                    |
| DESCRIPTION 2000' FSL & 200' FEL                |
| ELEVATION3758'                                  |
| OPERATOR APACHE_CORPORATION                     |
| LEASE NFE FEDERAL                               |