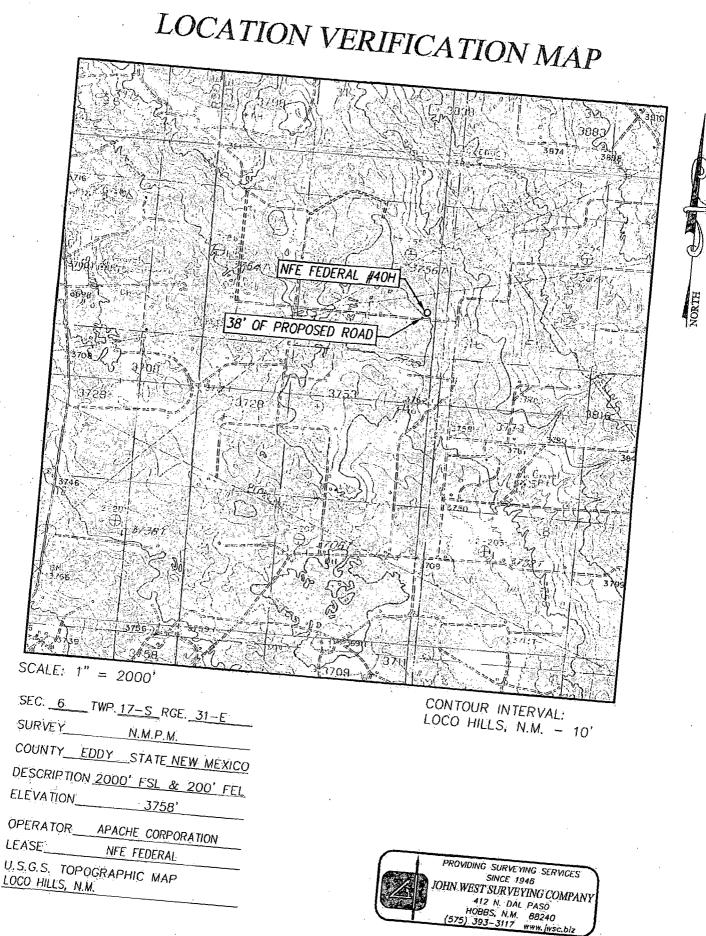

NORTH

| SEC. <u>6</u> TWP. <u>17-S_RGE. <u>31-E</u></u> |
|-------------------------------------------------|
| SURVEY N.M.P.M.                                 |
| COUNTY EDDY STATE NEW MEXICO                    |
| DESCRIPTION 2000' FSL & 200' FEL                |
| ELEVATION3758'                                  |
| OPERATOR APACHE_CORPORATION                     |
| LEASE NFE FEDERAL                               |