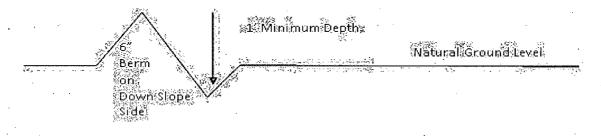

oss section and plans for typical road construction.

#### Ditching

Ditching shall be required on both sides of the road.

#### Turnouts

Vehicle turnouts shall be constructed on the road. Turnouts shall be intervisible with interval spacing distance less than 1000 feet. Turnouts shall conform to Figure 1; cross section and plans for typical road construction.

#### Drainage

Drainage control systems shall be constructed on the entire length of road (e.g. ditches, sidehill outsloping and insloping, lead-off ditches, culvert installation, and low water crossings).

A typical lead-off ditch has a minimum depth of 1 foot below and a berm of 6 inches above natural ground level. The berm shall be on the down-slope side of the lead-off ditch.

### **Cross Section of a Typical Lead-off Ditch**



All lead-off ditches shall be graded to drain water with a 1 percent minimum to 3 percent maximum ditch slope. The spacing interval are variable for lead-off ditches and shall be determined according to the formula for spacing intervals of lead-off ditches, but may be amended depending upon existing soil types and centerline road slope (in %);

### Formula for Spacing Interval of Lead-off Ditches

Example - On a 4% road slope that is 400 feet long, the water flow shall drain water into a lead-off ditch. Spacing interval shall be determined by the following formula:

400 foot road with 4% road slope: 400' + 100' = 200' lead-off ditch interval 4%

### Cattleguards

An appropriately sized cattleguard sufficient to carry out the project shall be installed and maintained at fence/road crossin