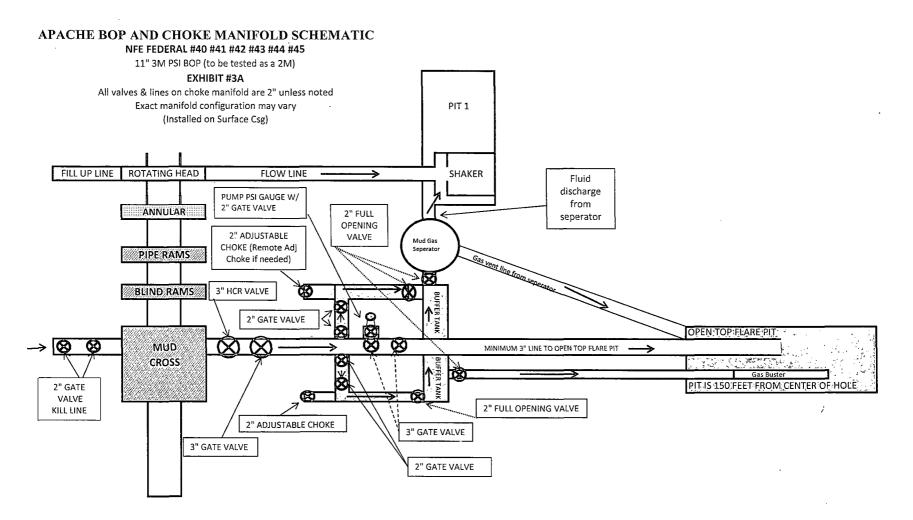

-2.16         269.9           -2.16         269.9           -2.16         269.9           -2.16         269.9           -2.16         269.9           -2.16         269.9 | 2<br>2<br>2<br>2<br>2<br>2<br>2<br>2<br>2<br>2<br>2<br>2<br>2<br>2<br>2<br>2<br>2 | and all states with the states in the department of the |                 |                   |

Plan Annotations Vertical Measured Depth

Local Coordinates +E/-W

Depth. +N/S (usft) (usft) (usft) Comment 4,342.88 4,342.88 KOP: Start Build 12.00°/100' 0:00 0.00 5,110.91 4,820.00 -3.30 -495.48 LP: 92.16° Inc at 269.62° Azm 9;083.35 4,670.00 -29.70 -4,465:00 TD at 9083.35

Checked By:

Approved By:

Date:





\*\*\* If H2S is encountered in quantities greater than 100ppm, Apache will shut in well & install a remote operated choke \*\*\*



\*\*\* If H2S is encountered in quantities greater than 100ppm, Apache will shut in well & install a remote operated choke \*\*\*





\*\* Approx 38' of new road will be constructed from the Southwest corner of the multiple well pad

.

Dache

Drilling Location H2S Safety Equipment Diagram Exhibit 6



NFE Federal #40H #41H #42H #43H #44H #45H



mounted "Gas Buster" Fluid StorageTanks Gas vent line Roll off cutting from separator 4" Panic line to "gas buster" 150' f/wellhead to flare pit containers on tracks (Buried under Closed Loop Equip) Roll off cutting 3" Choke line 150' f/wellhead Solids Separator containers on tracks (Burried under Closed Loop Equip) R Mud Gas Separator ⊕ Steel pits Shakers 2" choke line to pit Floiv line - Choke Manifold -שכת מכע ..... Cellar <u>p-</u> Light Pl