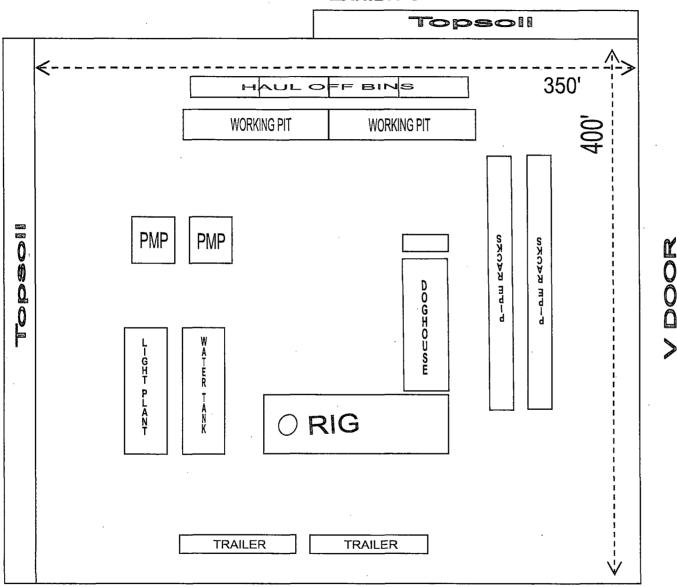

05-27-14 VO #42H, Wellbore #1, Plan #1 05-27-14 VO Plan #1 05-27-14



4651.95





#### APACHE BOP AND CHOKE MANIFOLD SCHEMATIC

#### NFE FEDERAL #40 #41 #42 #43 #44 #45



<sup>\*\*\*</sup> If H2S is encountered in quantities greater than 100ppm, Apache will shut in well & install a remote operated choke \*\*\*

#### APACHE BOP AND CHOKE MANIFOLD SCHEMATIC

#### NFE FEDERAL #40 #41 #42 #43 #44 #45



<sup>\*\*\*</sup> If H2S is encountered in quantities greater than 100ppm, Apache will shut in well & install a remote operated choke \*\*\*

# Spache

Closed Loop Equipment Diagram
Exhibit 4

NFE Federal #40H #41H #42H #43H #44H #45H





Approx 38' of new road from the Southwest corner of the entire well pad

## RIG ORIENTATION & LAYOUT NFE FEDERAL #40H #41H #42H #43H #44H #45H EXHIBIT 5



<sup>\*\*</sup> Approx 38' of new road will be constructed from the Southwest corner of the multiple well pad



# Quache

Drilling Location
H2S Safety Equipment Diagram
Exhibit 6



NFE Federal #40H #41H #42H #43H #44H #45H





H2S Warning Sign ~ 200' but no more than 500' from well location

Approx 38' of new road from the Southwest corner of the entire well pad

#### HYDROGEN SULFIDE (H2S) DRILLING OPERATIONS PLAN

#### **Hydrogen Sulfide Training:**

All regularly assigned personnel, contracted or employed by Apache Corporation will receive training from qualified instructor(s) in the following areas prior to commencing drilling possible hydrogen sulfide bearing formations in this well:

- The hazards and characteristics of hydrogen sulfide (H<sub>2</sub>S)
- The proper use and main