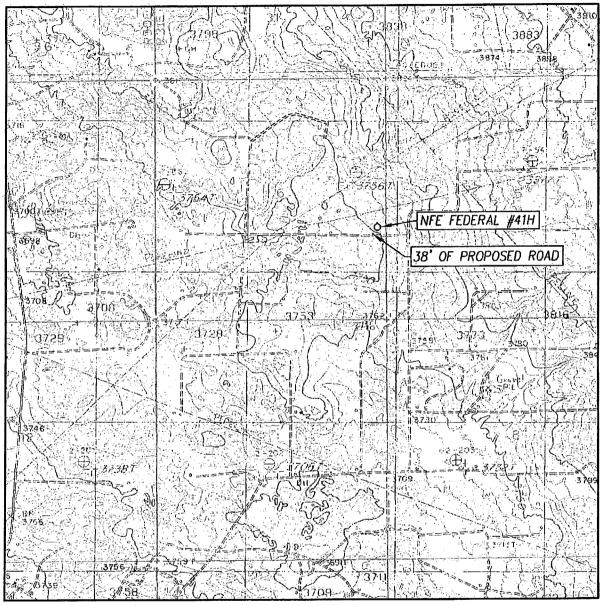

Obelator Cobs Form 3160-3 FORM APPROVED (March 2012) OMB No. 1004-0137 Expires October 31, 2014 UNITED STATES 5. Lease Serial No. DEPARTMENT OF THE INTERIOR NMLC-029435B BUREAU OF LAND MANAGEMENT 6. If Indian, Allotce or Tribe Name APPLICATION FOR PERMIT TO DRILL OR REENTER 7 If Unit or CA Agreement, Name and No. **V** DRILL REENTER la. Type of work: ATS-14-910 8. Lease Name and Well No. lb. Type of Well: ✓ Oil Well Gas Well Other ✓ Single Zone Multiple Zone NFE FEDERAL #41H <308724> 2. Name of Operator 9. API Well No. APACHE CORPORATION 30-015-3b. Phone No. (include area code) 3a. Address 303 VETERANS AIRPARK LN #1000 10. Field and Pool, or Exploratory 432-818-1167 CEDAR LAKE, GLORIETA-YESO (96831) MIDLAND, TX 79705 11. Sec., T. R. M. or Blk. and Survey or Area Location of Well (Report location clearly and in accordance with any State requirements.\*) At surface 2025 FSL & 200' FEL SHL: SEC: 6 T17S R31E SEC: 6 UNORTHODOX BHL: SEC 5 T17S R31E At proposed prod. zone 2025' FSL & 330' FEL <u>LOCATION</u> 13. State 12, County or Parish 14. Distance in miles and direction from nearest town or post office **EDDY** NM APPROX 7.5 MILES EAST NORTHEAST OF LOCO HILLS, NM 15. Distance from proposed\* 16. No. of acres in lease 17. Spacing Unit dedicated to this well location to nearest property or lease line, ft. (Also to nearest drig, unit line, if any) **1885 ACRES** 160 ACRES 19. Proposed Depth 20. BLM/BIA Bond No. on file 18. Distance from proposed location\* to nearest well, drilling, completed, applied for, on this lease, it: 4900 BLM-CO-1463 NATIONWIDE / NMB000736 MD: 21. Elevations (Show whether DF, KDB, RT, GL, etc.) 22. Approximate date work will start 23. Estimated duration GL: 3758 ~ 18 DAYS As Approved 24. Attachments The following, completed in accordance with the requirements of Onshore Oil and Gas Order No.1, must be attached to this form: 1. Well plat certified by a registered surveyor. Bond to cover the operations unless covered by an existing bond on file (see Item 20 above). 2. A Drilling Plan. 3. A Surface Use Plan (if the location is on National Forest System Lands, the SUPO must be filed with the appropriate Forest Service Office). Such other site specific information and/or plans as may be required by the 25. Signature Name (Printed/Typed) SORINA L. FLORES Title SUPV OF DRILLING SERVICES