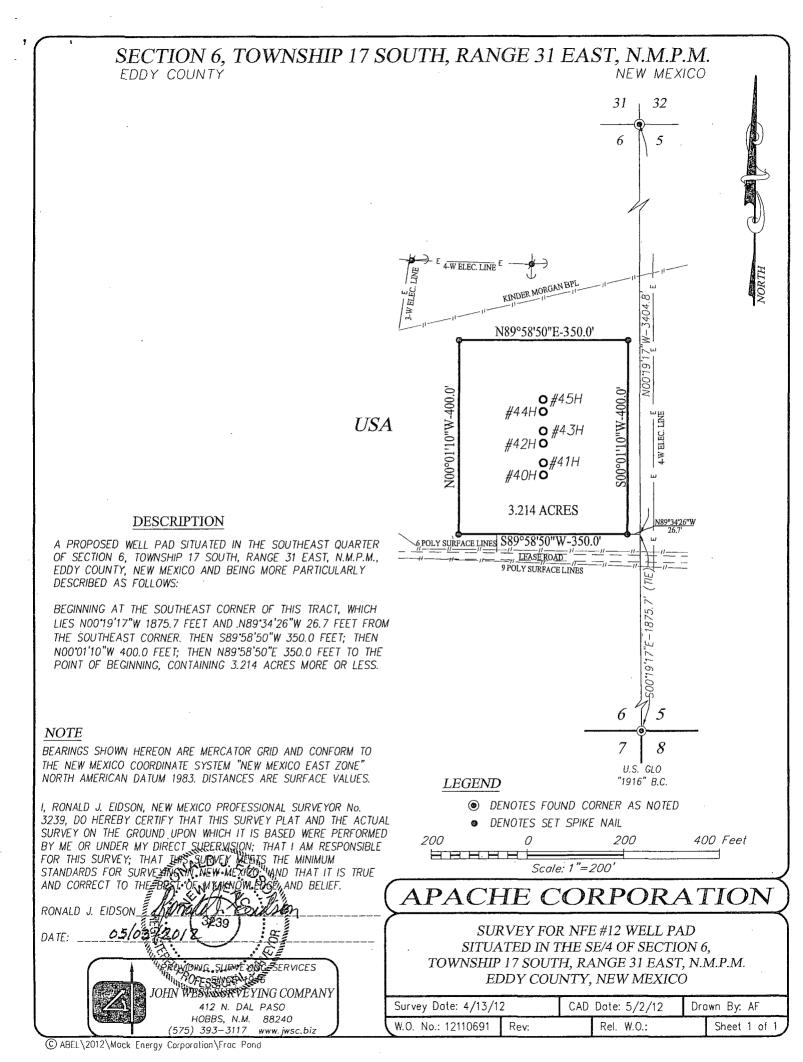

|  |  |  |  |  |
| ELEVATION      | 3758'                            |  |  |  |  |  |  |
| OPERATOR       | APACHE CORPORATION               |  |  |  |  |  |  |
| LEASE          | NEE EEDERAL                      |  |  |  |  |  |  |



## LOCATION VERIFICATION MAP



SCALE: 1" = 2000'

CONTOUR INTERVAL: LOCO HILLS, N.M. - 10'

| SEC. 6 TV    | WP. <u>17-S</u> RGE. <u>31-E</u> |
|--------------|----------------------------------|
| SURVEY       | N.M.P.M.                         |
| COUNTY ED    | DY STATE NEW MEXICO              |
| DESCRIPTION. | 2025' FSL & 200' FEL             |
| ELEVATION    | 3758'                            |
| OPERATOR     | APACHE CORPORATION               |
|              | NFE FEDERAL                      |
|              | OGRAPHIC MAP                     |





Exhibit#2



## ACCESS ROAD PLAT NFE FEDERAL #40H #41H #42H #43H #44H #45H EXHIBIT #1





Exhibit #/A

### SECTIONS 5, 6, 7 & 8, TOWNSHIP 17 SOUTH, RANGE 31 EAST, N.M.P.M., EDDY COUNTY . NEW MEXICO

LINE TO RAVEN #5 WELL PAD

|      | TAR TO YULARIAND | YV LILL I AND |
|------|------------------|---------------|
| LINE | BEARING          | DISTANCE      |
| L1   | N16'33'39"W      | 229.6'        |
| L2   | N25°05'28"E      | 250,3'        |
| L3   | N87*13'52"E      | 509.0'        |
| L4   | N30°41'54"E      | 199.9'        |
| L5   | S89'20'45"E      | 148.6         |
| L6   | S48'51'50"E      | 212.7         |
| L7   | N86 39'36"E      | 972.1'        |
| L8   | N44*52'31"E      | 123.6         |
| L9   | N88'52'45"E      | 140.7'        |
| L10  | S45'46'57"E      | 119.8'        |