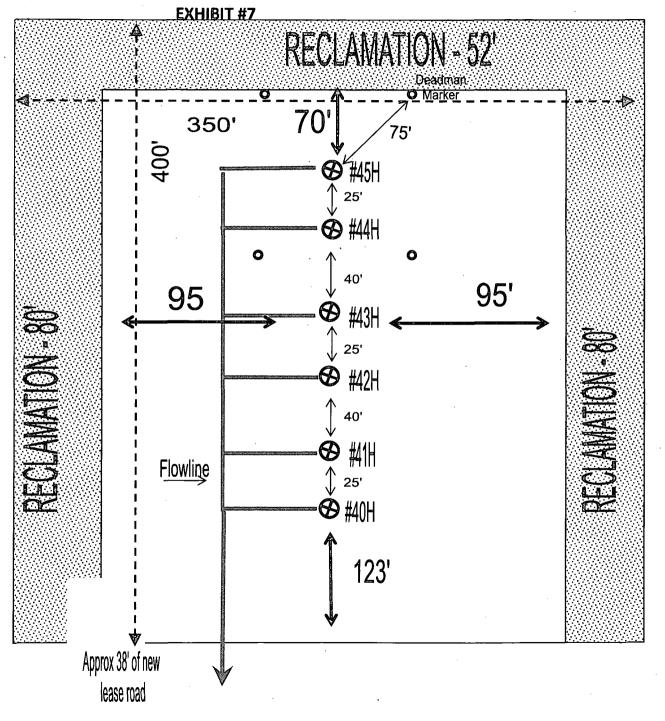

cal Emergency           | 575-885-2111 |
| Eunice Medical Emergency             | 575-394-2112 |
| Hobbs Medical Emergency              | 575-397-9308 |
| Jal Medical Emergency                | 575-395-2221 |
| Lovington Medical Emergency          | 575-396-2359 |
| AGENT NOTIFICATIONS                  |              |
| Bureau of Land Management            | 575-393-3612 |
| New Mexico Oil Conservation Division | 575-393-6161 |

## EXHIBIT #8

## WARNING

# YOU ARE ENTERING AN H2S AREA AUTHORIZED PERSONNEL ONLY

- 1. BEARDS OR CONTACT LENSES NOT ALLOWED
- 2. HARD HATS REQUIRED
- 3. SMOKING DESIGNATED AREAS ONLY
- 4. BE WIND CONSCIOUS AT ALL TIMES
- 5. CHECK WITH APACHE CORPORATION

APACHE CORPORATION 1-888-257-6840

## INTERIM RECLAMATION LAYOUT NFE FEDERAL #40H #41H #42H #43H #44H #45H







## SURFACE USE PLAN OF OPERATIONS

NFE Federal #41H Lease #: NMLC – 029435B
SHL: 2025' FSL & 200' FEL SEC: 6 BHL: 2025' FSL & 330' FEL SEC: 5
T17S R31E Eddy County, NM

#### **EXISTING ROADS**

#### A. Proposed Well Site Location:

a. The well site & elevation plat for the proposed well are reflected on the well site layout (form C-102). Well staked by John West Surveying Company.

#### B. Existing Roads

a. From the intersection of US Hwy #82, Lovington Hwy & CoRd #221 (Skelly), go North approx 1.3 miles, turn Right, go Northeast approx 0.6 miles, turn Right, go East approx 0.6 miles, turn Left, go North approx 1 mile, turn Left, go West approx 0.1 mile to road survey, follow road survey North 38' to this location.

#### C. Route Location

a. Approx 38' of new road is expected to be