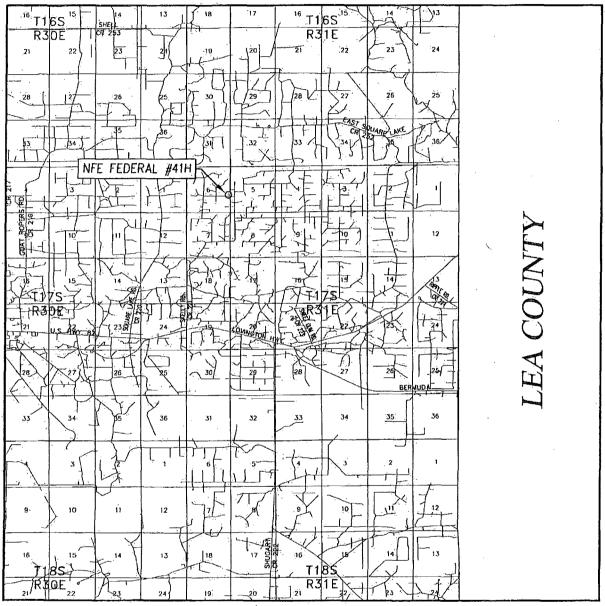

Obelator Cobs Form 3160-3 FORM APPROVED (March 2012) OMB No. 1004-0137 Expires October 31, 2014 UNITED STATES 5. Lease Serial No. DEPARTMENT OF THE INTERIOR NMLC-029435B BUREAU OF LAND MANAGEMENT 6. If Indian, Allotce or Tribe Name APPLICATION FOR PERMIT TO DRILL OR REENTER 7 If Unit or CA Agreement, Name and No. **V** DRILL REENTER la. Type of work: ATS-14-910 8. Lease Name and Well No. lb. Type of Well: ✓ Oil Well Gas Well Other ✓ Single Zone Multiple Zone NFE FEDERAL #41H <308724> 2. Name of Operator 9. API Well No. APACHE CORPORATION 30-015-3b. Phone No. (include area code) 3a. Address 303 VETERANS AIRPARK LN #1000 10. Field and Pool, or Exploratory 432-818-1167 CEDAR LAKE, GLORIETA-YESO (96831) MIDLAND, TX 79705 11. Sec., T. R. M. or Blk. and Survey or Area Location of Well (Report location clearly and in accordance with any State requirements.\*) At surface 2025 FSL & 200' FEL SHL: SEC: 6 T17S R31E SEC: 6 UNORTHODOX BHL: SEC 5 T17S R31E At proposed prod. zone 2025' FSL & 330' FEL <u>LOCATION</u> 13. State 12, County or Parish 14. Distance in miles and direction from nearest town or post office **EDDY** NM APPROX 7.5 MILES EAST NORTHEAST OF LOCO HILLS, NM 15. Distance from proposed\* 16. No. of acres in lease 17. Spacing Unit dedicated to this well location to nearest property or lease line, ft. (Also to nearest drig, unit line, if any) **1885 ACRES** 160 ACRES 19. Proposed Depth 20. BLM/BIA Bond No. on file 18. Distance from proposed location\* to nearest well, drilling, completed, applied for, on this lease, it: 4900 BLM-CO-1463 NATIONWIDE / NMB000736 MD: 21. Elevations (Show whether DF, KDB, RT, GL, etc.) 22. Approximate date work will start 23. Estimated duration GL: 3758 ~ 18 DAYS As Approved 24. Attachments The following, completed in accordance with the requirements of Onshore Oil and Gas Order No.1, must be attached to this form: 1. Well plat certified by a registered surveyor. Bond to cover the operations unless covered by an existing bond on file (see Item 20 above). 2. A Drilling Plan. 3. A Surface Use Plan (if the location is on National Forest System Lands, the SUPO must be filed with the appropriate Forest Service Office). Such other site specific information and/or plans as may be required by the 25. Signature Name (Printed/Typed) SORINA L. FLORES Title SUPV OF DRILLING SERVICES