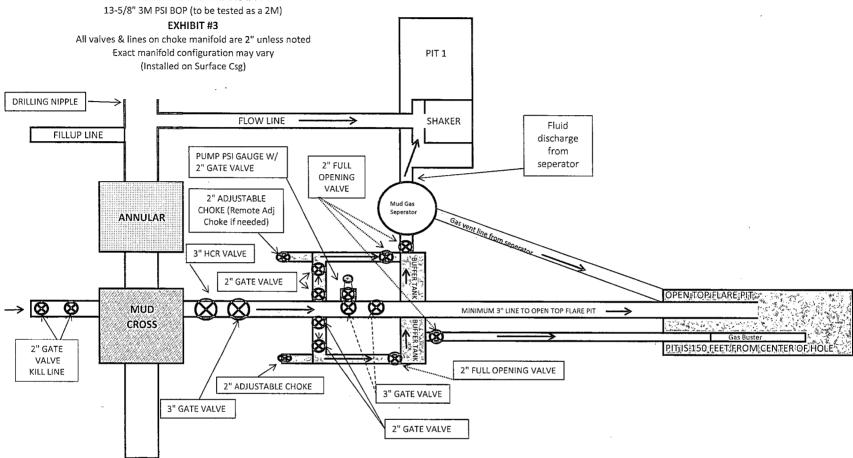

Obelator Cobs Form 3160-3 FORM APPROVED (March 2012) OMB No. 1004-0137 Expires October 31, 2014 UNITED STATES 5. Lease Serial No. DEPARTMENT OF THE INTERIOR NMLC-029435B BUREAU OF LAND MANAGEMENT 6. If Indian, Allotce or Tribe Name APPLICATION FOR PERMIT TO DRILL OR REENTER 7 If Unit or CA Agreement, Name and No. **V** DRILL REENTER la. Type of work: ATS-14-910 8. Lease Name and Well No. lb. Type of Well: ✓ Oil Well Gas Well Other ✓ Single Zone Multiple Zone NFE FEDERAL #41H <308724> 2. Name of Operator 9. API Well No. APACHE CORPORATION 30-015-3b. Phone No. (include area code) 3a. Address 303 VETERANS AIRPARK LN #1000 10. Field and Pool, or Exploratory 432-818-1167 CEDAR LAKE, GLORIETA-YESO (96831) MIDLAND, TX 79705 11. Sec., T. R. M. or Blk. and Survey or Area Location of Well (Report location clearly and in accordance with any State requirements.\*) At surface 2025 FSL & 200' FEL SHL: SEC: 6 T17S R31E SEC: 6 UNORTHODOX BHL: SEC 5 T17S R31E At proposed prod. zone 2025' FSL & 330' FEL <u>LOCATION</u> 13. State 12, County or Parish 14. Distance in miles and direction from nearest town or post office **EDDY** NM APPROX 7.5 MILES EAST NORTHEAST OF LOCO HILLS, NM 15. Distance from proposed\* 16. No. of acres in lease 17. Spacing Unit dedicated to this well location to nearest property or lease line, ft. (Also to nearest drig, unit line, if any) **1885 ACRES** 160 ACRES 19. Proposed Depth 20. BLM/BIA Bond No. on file 18. Distance from proposed location\* to nearest well, drilling, completed, applied for, on this lease, it: 4900 BLM-CO-1463 NATIONWIDE / NMB000736 MD: 21. Elevations (Show whether DF, KDB, RT, GL, etc.) 22. Approximate date work will start 23. Estimated duration GL: 3758 ~ 18 DAYS As Approved 24. Attachments The following, completed in accordance with the requirements of Onshore Oil and Gas Order No.1, must be attached to this form: 1. Well plat certified by a registered surveyor. Bond to cover the operations unless covered by an existing bond on file (see Item 20 above). 2. A Drilling Plan. 3. A Surface Use Plan (if the location is on National Forest System Lands, the SUPO must be filed with the appropriate Forest Service Office). Such other site specific information and/or plans as may be required by the 25. Signature Name (Printed/Typed) SORINA L. FLORES Title SUPV OF DRILLING SERVICES