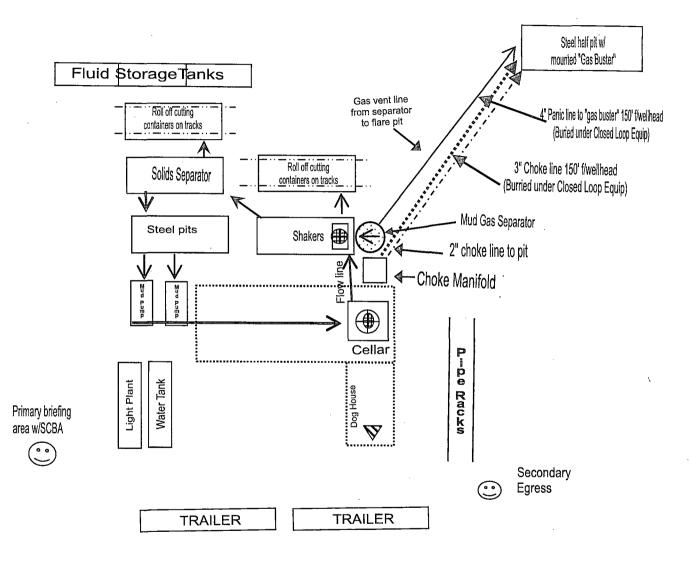

eater than 100ppm, Apache will shut in well & install a remote operated choke \*\*\*

#### APACHE BOP AND CHOKE MANIFOLD SCHEMATIC

#### NFE FEDERAL #40 #41 #42 #43 #44 #45



<sup>\*\*\*</sup> If H2S is encountered in quantities greater than 100ppm, Apache will shut in well & install a remote operated choke \*\*\*

# Spache

Closed Loop Equipment Diagram
Exhibit 4

NFE Federal #40H #41H #42H #43H #44H #45H





Approx 38' of new road from the Southwest corner of the entire well pad

## RIG ORIENTATION & LAYOUT NFE FEDERAL #40H #41H #42H #43H #44H #45H EXHIBIT 5



<sup>\*\*</sup> Approx 38' of new road will be constructed from the Southwest corner of the multiple well pad



# Quache

Drilling Location
H2S Safety Equipment Diagram
Exhibit 6



NFE Federal #40H #41H #42H #43H #44H #45H





H2S Warning Sign ~ 200' but no more than 500' from well location

Approx 38' of new road from the Southwest corner of the entire well pad

#### HYDROGEN SULFIDE (H2S) DRILLING OPERATIONS PLAN

#### **Hydrogen Sulfide Training:**

All regularly assigned personnel, contracted or employed by Apache Corporation will receive training from qualified instructor(s) in the following areas prior to commencing drilling possible hydrogen sulfide bearing formations in this well:

- The hazards and characteristics of hydrogen sulfide (H<sub>2</sub>S)
- The proper use and maintenance of personal protective equipment and life support systems.
- The proper use of H<sub>2</sub>S detectors, alarms, warning systems, briefing area, evacuation procedures & prevailing winds.
- The proper techniques for first a