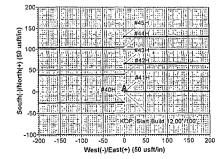

DAMENDED REPORT

Well Number

41H

Elevation

3758'

Pool Name

Property Name
Property Name
Property Name