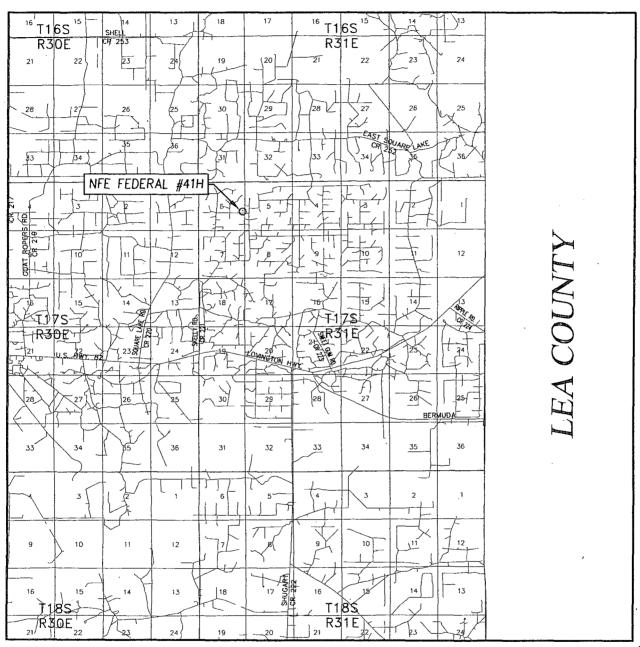

Obelator Cobs Form 3160-3 FORM APPROVED (March 2012) OMB No. 1004-0137 Expires October 31, 2014 UNITED STATES 5. Lease Serial No. DEPARTMENT OF THE INTERIOR NMLC-029435B BUREAU OF LAND MANAGEMENT 6. If Indian, Allotce or Tribe Name APPLICATION FOR PERMIT TO DRILL OR REENTER 7 If Unit or CA Agreement, Name and No. **V** DRILL REENTER la. Type of work: ATS-14-910 8. Lease Name and Well No. lb. Type of Well: ✓ Oil Well Gas Well Other ✓ Single Zone Multiple Zone NFE FEDERAL #41H <308724> 2. Name of Operator 9. API Well No. APACHE CORPORATION 30-015-3b. Phone No. (include area code) 3a. Address 303 VETERANS AIRPARK LN #1000 10. Field and Pool, or Exploratory 432-818-1167 CEDAR LAKE, GLORIETA-YESO (96831) MIDLAND, TX 79705 11. Sec., T. R. M. or Blk. and Survey or Area Location of Well (Report location clearly and in accordance with any State requirements.\*) At surface 2025 FSL & 200' FEL SHL: SEC: 6 T17S R31E SEC: 6 UNORTHODOX BHL: SEC 5 T17S R31E At proposed prod. zone 2025' FSL & 330' FEL <u>LOCATION</u> 13. State 12, County or Parish 14. Distance in miles and direction from nearest town or post office **EDDY** NM APPROX 7.5 MILES EAST NORTHEAST OF LOCO HILLS, NM 15. Distance from proposed\* 16. No. of acres in lease 17. Spacing Unit dedicated to this well location to nearest property or lease line, ft. (Also to nearest drig, unit line, if any) **1885 ACRES** 160 ACRES 19. Proposed Depth 20. BLM/BIA Bond No. on file 18. Distance from proposed location\* to nearest well, drilling, completed, applied for, on this lease, it: 4900 BLM-CO-1463 NATIONWIDE / NMB000736 MD: 21. Elevations (Show whether DF, KDB, RT, GL, etc.) 22. Approximate date work will start 23. Estimated duration GL: 3758 ~ 18 DAYS As Approved 24. Attachments The following, completed in accordance with the requirements of Onshore Oil and Gas Order No.1, must be attached to this form: 1. Well plat certified by a registered surveyor. Bond to cover the operations unless covered by an existing bond on file (see Item 20 above). 2. A Drilling Plan. 3. A Surface Use Plan (if the location is on National Forest System Lands, the SUPO must be filed with the appropriate Forest Service Office). Such other site specific information and/or plans as may be required by the 25. Signature Name (Printed/Typed) SORINA L. FLORES Title SUPV OF DRILLING SERVICES