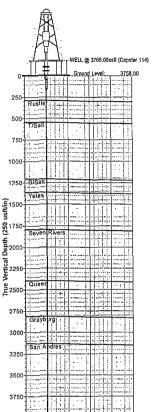

DAMENDED REPORT

Well Number

41H

Elevation

3758'

Pool Name

Property Name
Property Name
Property Name