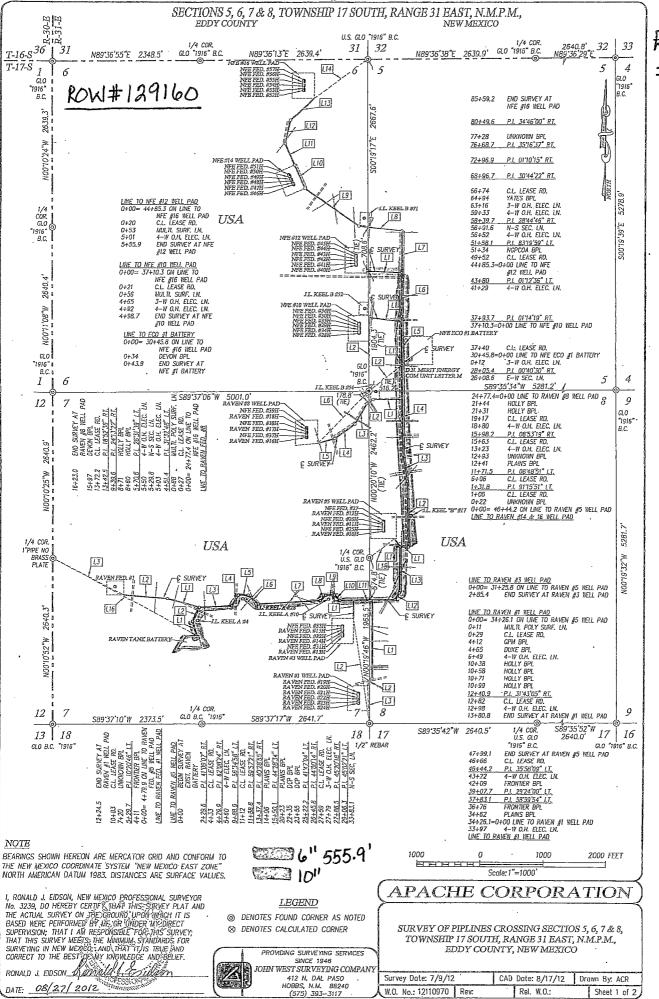

OPERATOR       | APACHE CORPORATION               |  |  |  |  |  |  |
| LEASE          | NEE EEDERAL                      |  |  |  |  |  |  |



## LOCATION VERIFICATION MAP



SCALE: 1" = 2000'

CONTOUR INTERVAL: LOCO HILLS, N.M. - 10'

| SEC. 6 TV    | WP. <u>17-S</u> RGE. <u>31-E</u> |
|--------------|----------------------------------|
| SURVEY       | N.M.P.M.                         |
| COUNTY ED    | DY STATE NEW MEXICO              |
| DESCRIPTION. | 2025' FSL & 200' FEL             |
| ELEVATION    | 3758'                            |
| OPERATOR     | APACHE CORPORATION               |
|              | NFE FEDERAL                      |
|              | OGRAPHIC MAP                     |





Exhibit#2



## ACCESS ROAD PLAT NFE FEDERAL #40H #41H #42H #43H #44H #45H EXHIBIT #1





Exhibit #/A

### SECTIONS 5, 6, 7 & 8, TOWNSHIP 17 SOUTH, RANGE 31 EAST, N.M.P.M., EDDY COUNTY . NEW MEXICO

LINE TO RAVEN #5 WELL PAD

|      | TAR TO YULARIAND | YV LILL I AND |
|------|------------------|---------------|
| LINE | BEARING          | DISTANCE      |
| L1   | N16'33'39"W      | 229.6'        |
| L2   | N25°05'28"E      | 250,3'        |
| L3   | N87*13'52"E      | 509.0'        |
| L4   | N30°41'54"E      | 199.9'        |
| L5   | S89'20'45"E      | 148.6         |
| L6   | S48'51'50"E      | 212.7         |
| L7   | N86 39'36"E      | 972.1'        |
| L8   | N44*52'31"E      | 123.6         |
| L9   | N88'52'45"E      | 140.7'        |
| L10  | S45'46'57"E      | 119.8'        |
| L11  | N89°10'42"E      | 876.8'        |
| L12  | N30'10'48"E      | 124.6'        |
|