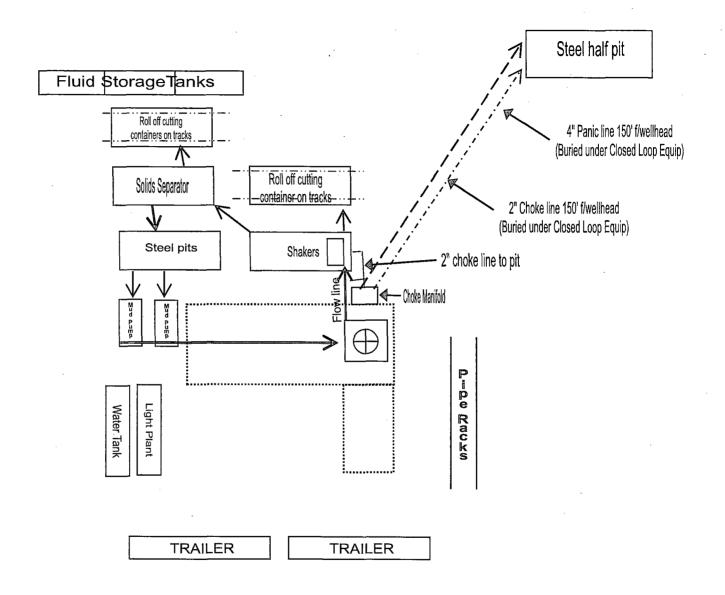

# LEGEND

-#40H, Wellbore #1, Plan #1 05-27-14 VO +#44H, Wellbore #1, Plan #1 05-27-14 V0 #45H, Wellbore #1, Plan #1 05-27-14 VO #43H, Wellbore #1, Plan #1 05-27-14 VO #42H, Wellbore #1, Plan #1 05-27-14 VO Plan #1 05-27-14



4651.95





#### APACHE BOP AND CHOKE MANIFOLD SCHEMATIC

#### NFE FEDERAL #40 #41 #42 #43 #44 #45



<sup>\*\*\*</sup> If H2S is encountered in quantities greater than 100ppm, Apache will shut in well & install a remote operated choke \*\*\*

#### APACHE BOP AND CHOKE MANIFOLD SCHEMATIC

#### NFE FEDERAL #40 #41 #42 #43 #44 #45



<sup>\*\*\*</sup> If H2S is encountered in quantities greater than 100ppm, Apache will shut in well & install a remote operated choke \*\*\*

# Spache

Closed Loop Equipment Diagram
Exhibit 4

NFE Federal #40H #41H #42H #43H #44H #45H





Approx 38' of new road from the Southwest corner of the entire well pad

## RIG ORIENTATION & LAYOUT NFE FEDERAL #40H #41H #42H #43H #44H #45H EXHIBIT 5



<sup>\*\*</sup> Approx 38' of new road will be constructed from the Southwest corner of the multiple well pad



# Quache

Drilling Location
H2S Safety Equipment Diagram
Exhibit 6



NFE Federal #40H #41H #42H #43H #44H #45H





H2S Warning Sign ~ 200' but no more than 500' from well location

Approx 38' of new road from the Southwest corner of the entire well pad

#### HYDROGEN SULFIDE (H2S) DRILLING OPERATIONS PLAN

#### **Hydrogen Sulfide Training:**

All regularly assigned personnel, contracted or employed by Apache Corporation will receive training from qualified instructor(s) in the following areas prior to commencing drilling