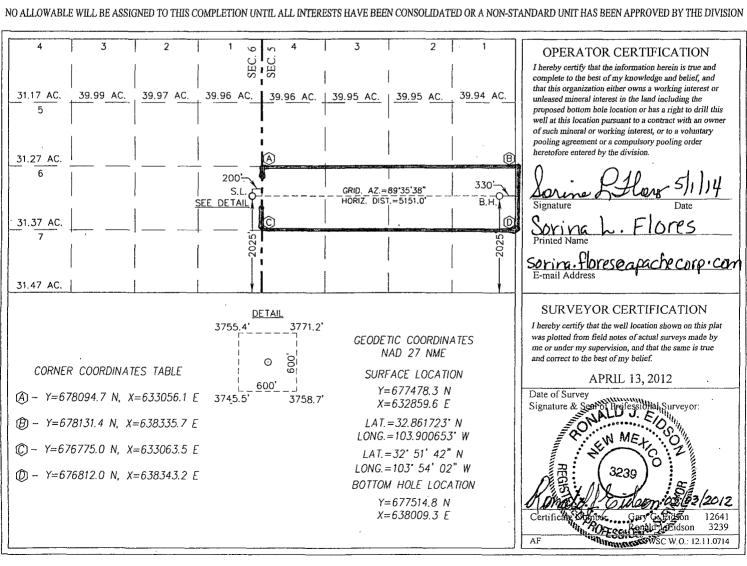

Obelator Cobs Form 3160-3 FORM APPROVED (March 2012) OMB No. 1004-0137 Expires October 31, 2014 UNITED STATES 5. Lease Serial No. DEPARTMENT OF THE INTERIOR NMLC-029435B BUREAU OF LAND MANAGEMENT 6. If Indian, Allotce or Tribe Name APPLICATION FOR PERMIT TO DRILL OR REENTER 7 If Unit or CA Agreement, Name and No. **V** DRILL REENTER la. Type of work: ATS-14-910 8. Lease Name and Well No. lb. Type of Well: ✓ Oil Well Gas Well Other ✓ Single Zone Multiple Zone NFE FEDERAL #41H <308724> 2. Name of Operator 9. API Well No. APACHE CORPORATION 30-015-3b. Phone No. (include area code) 3a. Address 303 VETERANS AIRPARK LN #1000 10. Field and Pool, or Exploratory 432-818-1167 CEDAR LAKE, GLORIETA-YESO (96831) MIDLAND, TX 79705 11. Sec., T. R. M. or Blk. and Survey or Area Location of Well (Report location clearly and in accordance with any State requirements.\*) At surface 2025 FSL & 200' FEL SHL: SEC: 6 T17S R31E SEC: 6 UNORTHODOX BHL: SEC 5 T17S R31E At proposed prod. zone 2025' FSL & 330' FEL <u>LOCATION</u> 13. State 12, County or Parish 14. Distance in miles and direction from nearest town or post office **EDDY** NM APPROX 7.5 MILES EAST NORTHEAST OF LOCO HILLS, NM 15. Distance from proposed\* 16. No. of acres in lease 17. Spacing Unit dedicated to this well location to nearest property or lease line, ft. (Also to nearest drig, unit line, if any) **1885 ACRES** 160 ACRES 19. Proposed Depth 20. BLM/BIA Bond No. on file 18. Distance from proposed location\* to nearest well, drilling, completed, applied for, on this lease, it: 4900 BLM-CO-1463 NATIONWIDE / NMB000736 MD: 21. Elevations (Show whether DF, KDB, RT, GL, etc.) 22. Approximate date work will start 23. Estimated duration GL: 3758 ~ 18 DAYS As Approved 24. Attachments The following, completed in accordance with the requirements of Onshore Oil and Gas Order No.1, must be attached to this form: 1. Well plat certified by a registered surveyor. Bond to cover the operations unless covered by an existing bond on file (see Item 20 above). 2. A Drilling Plan. 3. A Surface Use Plan (if the location is on National Forest System Lands, the SUPO must be filed with the appropriate Forest Service Office). Such other site specific information and/or plans as may be required by the 25. Signature Name (Printed/Typed) SORINA L. FLORES Title SUPV OF DRILLING SERVICES

#### State of New Mexico Energy, Minerals & Natural Resources Department OIL CONSERVATION DIVISION 1220 South St. Francis Dr. Santa Fe, New Mexico 87505

Form C-102 Revised August 1, 2011 Submit one copy to appropriate District Office

DAMENDED REPORT

Well Number

41H

Elevation

3758'

Pool Name

Property Name
Property Name
Property Name