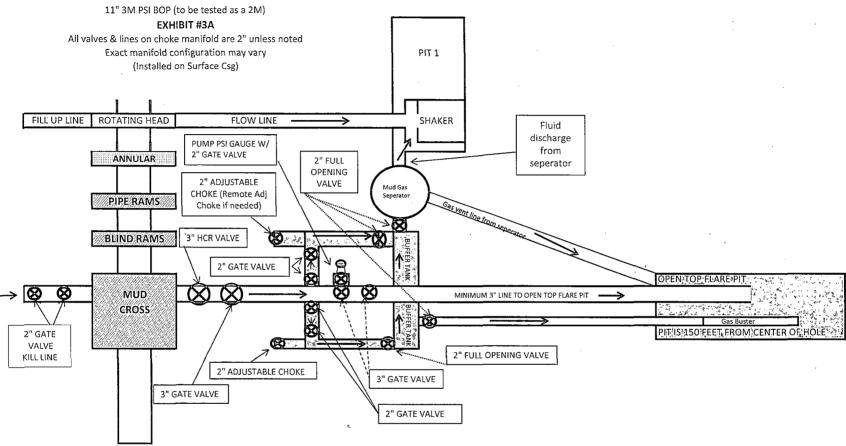

Obelator Cobs Form 3160-3 FORM APPROVED (March 2012) OMB No. 1004-0137 Expires October 31, 2014 UNITED STATES 5. Lease Serial No. DEPARTMENT OF THE INTERIOR NMLC-029435B BUREAU OF LAND MANAGEMENT 6. If Indian, Allotce or Tribe Name APPLICATION FOR PERMIT TO DRILL OR REENTER 7 If Unit or CA Agreement, Name and No. **V** DRILL REENTER la. Type of work: ATS-14-910 8. Lease Name and Well No. lb. Type of Well: ✓ Oil Well Gas Well Other ✓ Single Zone Multiple Zone NFE FEDERAL #41H <308724> 2. Name of Operator 9. API Well No. APACHE CORPORATION 30-015-3b. Phone No. (include area code) 3a. Address 303 VETERANS AIRPARK LN #1000 10. Field and Pool, or Exploratory 432-818-1167 CEDAR LAKE, GLORIETA-YESO (96831) MIDLAND, TX 79705 11. Sec., T. R. M. or Blk. and Survey or Area Location of Well (Report location clearly and in accordance with any State requirements.\*) At surface 2025 FSL & 200' FEL SHL: SEC: 6 T17S R31E SEC: 6 UNORTHODOX BHL: SEC 5 T17S R31E At proposed prod. zone 2025' FSL & 330' FEL <u>LOCATION</u> 13. State 12, County or Parish 14. Distance in miles and direction from nearest town or post office **EDDY** NM APPROX 7.5 MILES EAST NORTHEAST OF LOCO HILLS, NM 15. Distance from proposed\* 16. No. of acres in lease 17. Spacing Unit dedicated to this well location to nearest property or lease line, ft. (Also to nearest drig, unit line, if any) **1885 ACRES** 160 ACRES 19. Proposed Depth 20. BLM/BIA Bond No. on file 18. Distance from proposed location\* to nearest well, drilling, completed, applied for, on this lease, it: 4900 BLM-CO-1463 NATIONWIDE / NMB000736 MD: 21. Elevations (Show whether DF, KDB, RT, GL, etc.) 22. Approximate date work will start 23. Estimated duration GL: 3758 ~ 18 DAYS As Approved 24. Attachments The following, completed in accordance with the requirements of Onshore Oil and Gas Order No.1, must be attached to this form: 1. Well plat certified by a registered surveyor. Bond to cover the operations unless covered by an existing bond on file (see Item 20 above). 2. A Drilling Plan. 3. A Surface Use Plan (if the location is on National Forest System Lands, the SUPO must be filed with the appropriate Forest Service Office). Such other site specific information and/or plans as may be required by the 25. Signature Name (Printed/Typed) SORINA L. FLORES Title SUPV OF DRILLING SERVICES