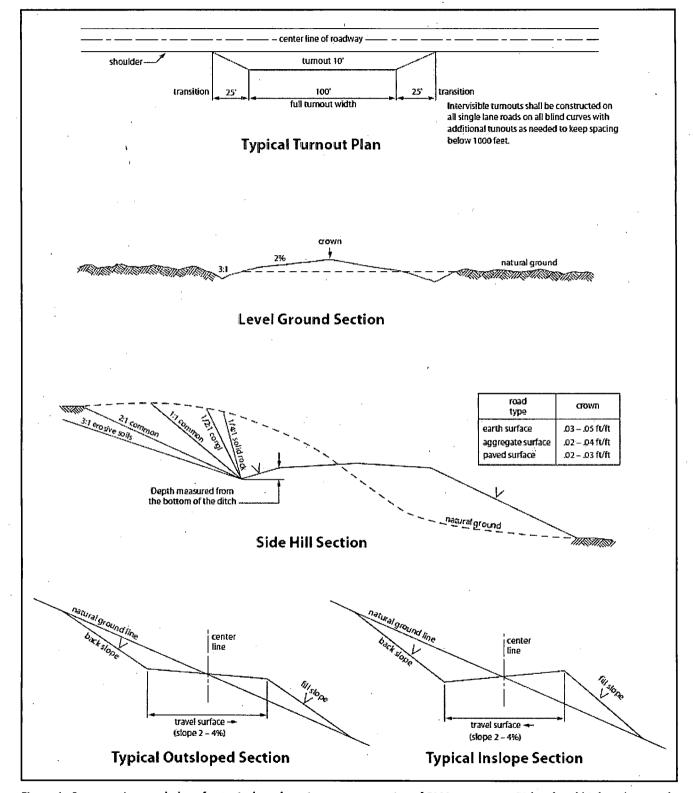

ss road route shall be repaired or replaced if they are damaged or have deteriorated beyond practical use. The operator shall be responsible for the condition of the existing cattleguards that are in place and are utilized during lease operations.

#### Fence Requirement

Where entry is granted across a fence line, the fence shall be braced and tied off on both sides of the passageway prior to cutting. The operator shall notify the private surface landowner or the grazing allotment holder prior to crossing any fences.

#### Public Access

Public access on this road shall not be restricted by the operator without specific written approval granted by the Authorized Officer.

## **Construction Steps**

- 1. Salvage topsoil
- 3. Redistribute topsoil
- 2. Construct road
- 4. Revegetate slopes



Figure 1. Cross-sections and plans for typical road sections representative of BLM resource or F5 local and higher-class roads.

## VII. DRILLING

#### A. DRILLING OPERATIONS REQUIREMENTS

The BLM is to be notified in advance for a representative to witness:

- a. Spudding well (minimum of 24 hours)
- b. Setting and/or Cementing of all casing strings (minimum of 4 hours)
- c. BOPE tests (minimum of 4 hours)

## **Eddy County**

Call the Carlsbad Field Office, 620 East Greene St., Carlsbad, NM 88220, (575) 361-2822

- 1. A Hydrogen Sulfide (H2S) Drilling Plan shall be activated 500 feet prior to drilling into the Grayburg formation. As a result, the Hydrogen Sulfide area must meet Onshore Order 6 requirements, which includes equipment and personnel/public protection items. If Hydrogen Sul