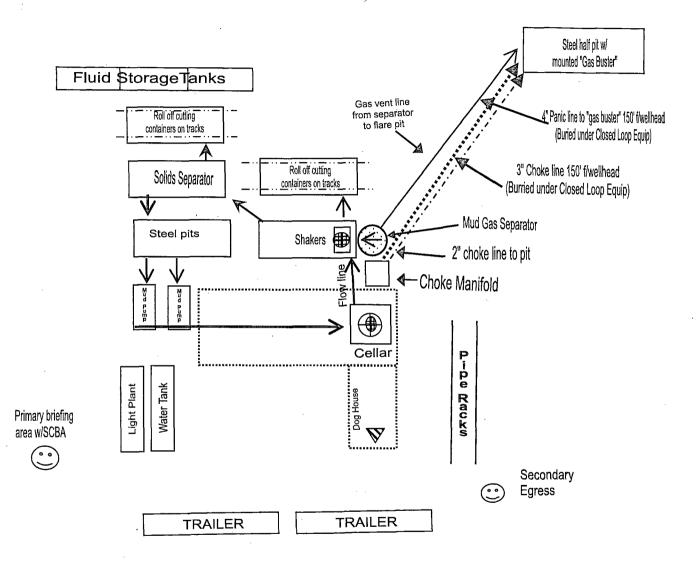

#### 5. PROPOSED CONTROL EQUIPMENT

"EXHIBIT 3" shows a 13-5/8" 3M psi WP BOP consisting of an annular bag type preventer. This BOP will be nippled up on the 13-3/8" surface casing head and tested to 2000psi using a test plug. After the 9-5/8" intermediate casing is set & cemented, an 11" 3M BOP consisting of an annular bag type preventer, middle pipe rams and bottom blind rams will be installed and utilized continuously until TD is reached ("EXHIBIT 3A"). That BOP will be tested at 2000 psi; maximum surface pressure is not expected to exceed 2000 psi. BHP is calculated to be approximately 2411 psi. All BOPs and associated equipment will be tested per BLM Drilling Operations Order #2. The BOPs will be operated and checked each 24 hour period and blind rams will be operated and checked when the drill pipe is out of the hole. Function tests will be documented on the daily driller's log. "EXHIBIT 3 & 3A" also show a 3M psi choke manifold with a 3" blow down line. Full opening stabbing valve and kelly cock will be on the derrick floor in case of need. No abnormal pressures or temperatures are expected in this well. No nearby wells have encountered any well control problems.

#### 6. AUXILIARY WELL CONTROL EQUIPMENT / MONITORING EQUIPMENT:

13-5/8" 3000 psi annular preventer (3M BOP/BOPE to be used as a 2M system)

11" 3000 psi double BOP (blind & pipe rams) and annular preventer (3M BOP/BOPE to be used as a 2M system)

4-1/2" x 3000 psi kelly valve

13-5/8" or 11" x 3000 psi mud cross – H2S detector on production hole

Gate-type safety valve - 3" choke line from BOP to manifold

2" adjustable chokes – 3" blow down line

Fill up line per BLM Onshore Order #2