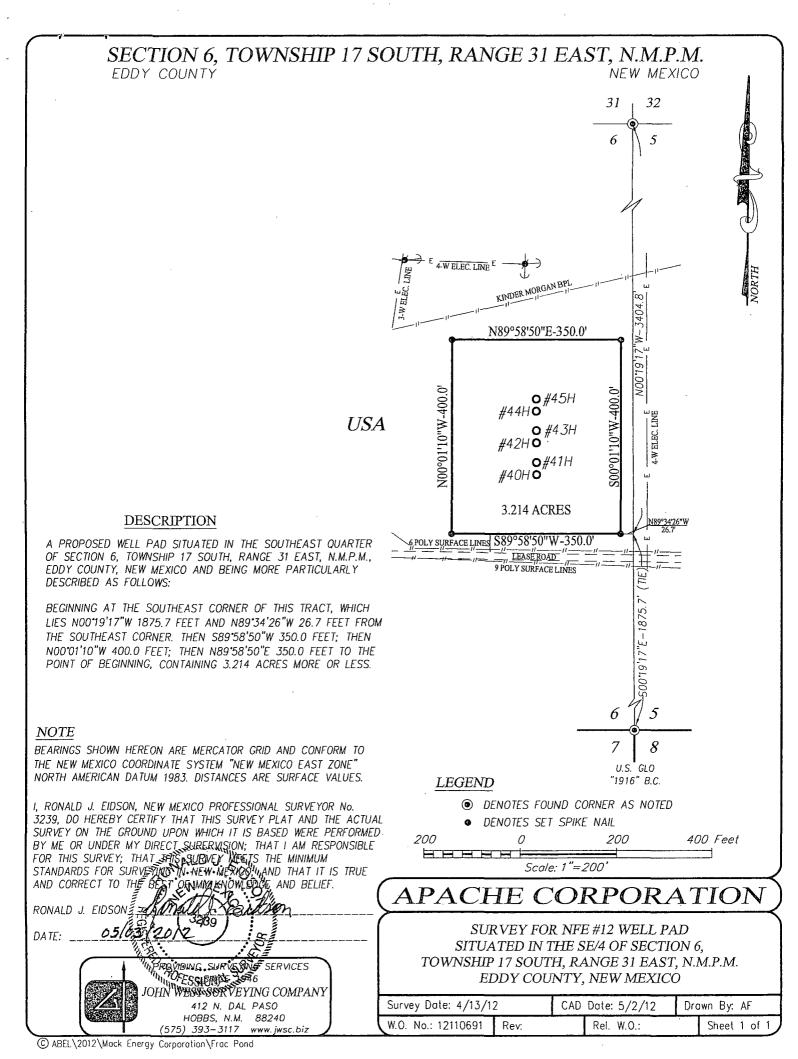

#### SECTION 6, TOWNSHIP 17 SOUTH, RANGE 31 EAST, N.M.P.M. NEW MEXICO **BDDY COUNTY** 3771.2 3-W ELEC, LINE 600 3755,4' KINDER MORGAN BPL TOPSOIL NORTHEAST NORTHWEST PAD CORNER PAD CORNER 3762.5 3755.1" NFE FEDERAL #45H NFE FEDERAL #44H NFE FEDERAL #43H NFE FEDERAL //42H NFE PEDBRAL #41H NFE FEDERAL ELBY, 3757,6' #40H LAT.=32.861723° N LONG.=103.900653° W LAT = 32° 51' 42" N LONG.=103° 54' 02" W SOUTHEAST SOUTHWEST PAD CORNER PAD CORNER 3748.7 ROPOSED ROAD 6 POLY SURFACE LINES LEASE ROAD 9 POLY SURFACE LINES 3758.7° 3745.5 600 200 Feet DIRECTIONS TO LOCATION 100 100 HEHER Scale: 1"=100 FROM THE INTERSECTION OF U.S. HWY. #82 AND CO. RD. #221 (SKELLY RD.) GO NORTH APPROX. 1.3 MILES. TURN RIGHT AND APACHE CORPORATION GO NORTHEAST APPROX, O.6 MILES, TURN RIGHT AND GO EAST APPROX, 0.6 MILES. TURN LEFT AND GO NORTH APPROX. 1.0 MILES, TURN LEFT AND GO WEST APPROX, 0.1 MILES TO ROAD SURVEY, FOLLOW ROAD SURVEY NORTH 3B FEET TO THIS NFE PEDERAL \* #40# #411 #421 #43# #44# #45# LOCATION. TOWNSHIP 17 SOUTH, RANGE 31 EAST, N.M.P.M., PROVIDING SURVEYING SERVICES SINCE 1946 EDDY COUNTY, NEW MEXICO OHN WEST SURVEYING COMPANY Survey Dole: 4/13/12 CAD Dale: 5/2/12 Drown, By. AF 412 N. DAL PASO HOBBS, N.M. 88240 W.O. No.: 12110714 Rel. W.O.: Sheel 1 of 1 Rev: (575) 393-3117 www.jwsc.biz © ABEL\2012\APACHE CORPORATION\Wells

#### SECTION 6, TOWNSHIP 17 SOUTH, RANGE 31 EAST, N.M.P.M. EDDY COUNTY NEW MEXICO 3-W ELEC. LINE 3755.4 600 3771.2 KINDER MORGAN BPL TOPSOIL NORTHWEST NORTHEAST PAD, CORNER PAD CORNER 3755.1 3762.5 NEE FEDERAL #45H NFE FEDERAL #44H NFE FEDERAL #43H NFE FEDERAL #42H NFE FEDERAL #41H NFE FEDERAL ELEV. 3757.6 #40H LAT.=32.861723° N LONG.=103.900653° W LAT = 32° 51' 42" N LONG.=103° 54' 02" W SOUTHWEST SOUTHEAST PAD CORNER PAD CORNER PROPOSED ROAD 3748.7° 6 POLY SURFACE LINES LEASE ROAD 9 POLY SURFACE LINES 3745.5 3758.7 600 DIRECTIONS TO LOCATION 100 100 200 Feet FROM THE INTERSECTION OF U.S. HWY. #82 AND CO. RD. #221 Scale: 1"='100' (SKELLY RD.) GO NORTH APPROX. 1.3 MILES. TURN RIGHT AND GO NORTHEAST APPROX. 0.6 MILES. TURN RIGHT AND GO EAST. APACHE CORPORATION APPROX. 0.6 MILES: TURN LEFT AND GO NORTH APPROX. 1.0 MILES. TURN LEFT AND GO WEST APPROX. 0.1 MILES TO ROAD NFE FEDERAL SURVEY FOLLOW ROAD SURVEY NORTH 38 FEET TO THIS #40H #41H #42H #43H &44H #45H LOCATION. PROVIDING SURVEYING SERVICES TOWNSHIP 17 SOUTH, RANGE 31 EAST, N.M.P.M., EDDY COUNTY, NEW MEXICO JOHN WEST SURVĚÝING COMPANY 412 N. DAL PASO HOBBS, N.M. 88240 (575) 393–3117 www.jwsc.biz CAD Date: 5/2/12 Survey Dote: 4/13/12 Drown By. AF W.O. No.: 12110714 Rev: Rel. W.O.: Sheet 1 of