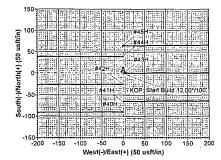

## **Apache Corporation**

Eddy County, NM (NAD27 NME) NFE Federal #43H Wellbore #1

Plan: Plan #1 05-27-14

## **Planning Report**

27 May, 2014

Planning Report

Company: Apache Corporation
Project: Eddy County: NM: (NAD27: NME)
Site: NEE: Federal
Well: #43H Well #43H WELL @ 3769.00usft (Capstar,114) Local Co-ordinate Reference: TVD Reference: WELL @ 3769 00usft (Capstar 114) MD Reference: North Reference: Wellbore #1 Plan #1 05-27-14 Minimum Curvature ∌Wellbore: Survey Calculation Method: Compass 5000 GCR DB Database: Design: Eddy County: NM:(NAD27:NME) US State Plane 1927 (Exact solution) Map System: Mean Sea Level System Datum: NAD 1927 (NADCON CONUS) Geo Datum: New Mexico East 3001 Map Zone: NFE Federal 673,264.70 usft Northing: Site Position: Latitude: 32° 51' 0,49036 N From: Easting: 633,303,50 usft Longitude: 103° 53' 57,34966 W Position Uncertainty: 0:00 usft Slot Radius: 13-3/16 1 **Grid Convergence:** 0.24 \* Well #43H Well Position +N/+S 0:00 usft Northing: 677,543.30 usft Latitude: 32° 51' 42.84554 N +E/-W 0.00 usft Easting: 632,859.20 usft Longitude: 103° 54' 2.35235 W 0:00 usft Position Uncertainty Wellhead Elevation: Ground Level: 3,758.00 usft Wellbore #1 Magnetics Sample Date Declination Field Strength BGGM2013 05/27/14 48:640 **Audit Notes:** Version: Phase: **PROTOTYPE** Tie On Depth: 0:00 Depth From (TVD) (usft) (usft) (usft) 0.00 89,60 Survey Tool Program

Description

MWD - Standard

(usft) Survey (Wellbore)

10,296,19 Plan #1 05-27-14 (Wellbore #1)

Tool Name

MWD

Planning Report

Company: Apache Corporation | Local Co-ordinate Reference: | Well,#43Hg | Project: | Eddy,County NM\*(NAD27 NME) | ITVD Reference: | WELL:@:3769:00usft (Capstar;i14) | Well: | MD Reference: | WELL:@:3769:00usft (Capstar;i14) | Well: | #43H | North Reference | Grid | Wellbore: | Wellbore: | Wellbore: | Wellbore: | Survey Calculation Method: | Minimum Curvature | Design: | Plan #105-27-14 | Compass:5000/GCR DB