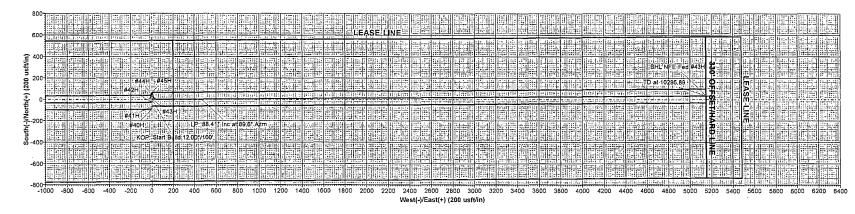

#### APACHE CORPORATION (OGRID: 873) NFE FEDERAL #43H

Lease #: NMLC-029435B Projected TVD: 5480' MD: 10297' GL: 3756' SL: 2090' FSL & 200' FEL UL: I SEC: 6 BHL: 2090' FSL & 330' FEL UL: I SEC: 5 T17S R31E EDDY COUNTY, NEW MEXICO

#### 3. CASING PROGRAM: All casing is new & API approved

| HOLE<br>SIZE         | DEPTH (                       | OD CASING | WEIGHT | GRADE | COLLAR | DESIGN<br>MW | COLLAPSE<br>Rating/SF* | BURST<br>Rating/SF* | TENSION<br>Rating/SF* |
|----------------------|-------------------------------|-----------|--------|-------|--------|--------------|------------------------|---------------------|-----------------------|
| 17-1/2"              | 0' - 350'                     | 13-3/8"   | 48#    | Н-40  | STC    | 8.8 ppg      | 770 psi<br>4.625       | 1730 psi<br>7.06    | 322000 lbs<br>22.15   |
| 12-1/4"              | 0' - 3500'                    | 9-5/8"    | 36#    | J-55  | STC    | 9.8 ppg      | 2020 psi<br>1.134      | 3520 psi<br>1.44    | 394000 lbs<br>3.68    |
| 8-3/4"<br>(vertical) | 0' – 4873'<br>(4873' TVD)     | 7"        | 29#    | L-80  | LTC    | 9.3 ppg      | 7030 psi<br>2.982      | 8160 psi<br>3.47    | 587000 lbs<br>4.84    |
| 8-3/4"<br>(curve)    | 4873' - 5609'<br>(5350' TVD)  | 5-1/2"    | 20#    | L-80  | LTC    | 9.3 ppg      | 8830 psi<br>3.336      | 9190 psi<br>3.47    | 416000 lbs<br>4.42    |
| 7-7/8"<br>(lateral)  | 5609' - 10297'<br>(5480' TVD) | 5-1/2"    | 20#    | L-80  | LTC    | 9.3 ppg      | 8830 psi<br>3.336      | 9190 psi<br>3.47    | 416000 lbs<br>4.42    |

\*Calculated Safety Factors based on:

Burst: Full evacuation of annulus and casing filled with mud

Collapse: Mud in annulus and full evacuation of casing

Tension: Annulus and casing filled with mud

Production casing will be a tapered string with 7" casing from surface to KOP (cemented through a stage tool from KOP to 2500'), uncemented 5-1/2" casing from KOP to LP, and uncemented 5-1/2" casing with packers and sleeves from LP to TD. The San Andres and Glorieta formations will be isolated by cement.