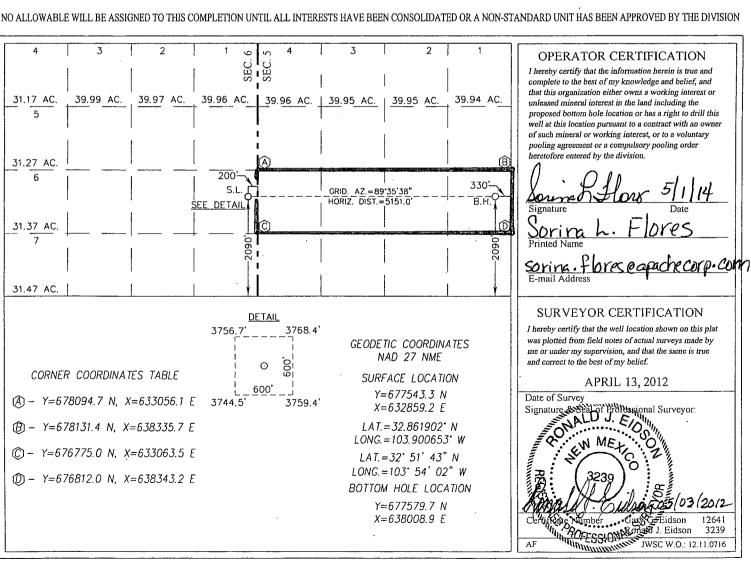

#### WELL LOCATION AND ACREAGE DEDICATION PLAT

| 30-015- 4290Z          |                  |           | Pool Code      | (                                | Cedar Lake; Gloriefa-Yes |                    |               |                    |        |
|------------------------|------------------|-----------|----------------|----------------------------------|--------------------------|--------------------|---------------|--------------------|--------|
| Property Code 30 & 724 |                  |           |                | Property Name NFE FEDERAL        |                          |                    | We            | Well Number 42H    |        |
| ogrid No. 873          |                  |           |                | Operator Name APACHE CORPORATION |                          |                    |               | Blevation<br>3758' |        |
|                        | Surface Location |           |                |                                  |                          |                    |               |                    |        |
| UL or lot No.          | Section          | Township  | Range          | Lot Idn                          | Feet from the            | North/South line   | Feet from the | East/West line     | County |
| I,                     | 6                | 17-S      | 31-E           |                                  | 2065                     | SOUTH              | 200           | EAST               | EDDY   |
|                        |                  |           |                | Bottom Hole                      | Location If Diffe        | erent From Surface |               |                    |        |
| UL or lot No.          | Section          | Township  | Range          | Lot Idn                          | Feet from the            | North/South line   | Feet from the | East/West line     | County |
| 6                      | 6.               | 17-S      | 31-E           | .                                | 2065                     | SOUTH              | 330           | WEST               | EDDY   |
| Dedicated Acres        | Joint or         | Infill Co | onsolidation C | ode Orde                         | er No.                   | -1                 |               |                    |        |
| 151.37                 | 151.37           |           |                |                                  |                          |                    |               |                    |        |

NO ALLOWABLE WILL BE ASSIGNED TO THIS COMPLETION UNTIL ALL INTERESTS HAVE BEEN CONSOLIDATED OR A NON-STANDARD UNIT HAS BEEN APPROVED BY THE DIVISION

#### WELL LOCATION AND ACREAGE DEDICATION PLAT

| 30-015-         | Pl Number                                                                                                                                            | 1903     |                | Pool Code<br>831 | Ce                               | dar Lake           | : Glorie      |           | leso            |  |
|-----------------|------------------------------------------------------------------------------------------------------------------------------------------------------|----------|----------------|------------------|----------------------------------|--------------------|---------------|-----------|-----------------|--|
| Property C      |                                                                                                                                                      |          |                |                  | Property Nam<br>NFE FEDE         | e -                |               |           | Well Number     |  |
| 3089            | 34                                                                                                                                                   |          |                |                  |                                  |                    |               |           | 43H             |  |
| 87              | OGRID No.                                                                                                                                            |          |                |                  | Operator Name APACHE CORPORATION |                    |               |           | Elevation 3756' |  |
|                 | Surface Location                                                                                                                                     |          |                |                  |                                  |                    |               |           |                 |  |
| UL or lot No.   | Section                                                                                                                                              | Township | Range          | Lot Idn          | Feet from the                    | North/South line   | Feet from the | East/West | line County     |  |
| I               | 6                                                                                                                                                    | 17-S     | 31-E           |                  | 2090                             | SOUTH              | 200           | EAS       | T EDDY          |  |
|                 |                                                                                                                                                      |          |                | Bottom Hole      | e Location If Diffe              | erent From Surface |               |           |                 |  |
| UL or lot No.   | Section                                                                                                                                              | Township | Range          | Lot Idn          | Feet from the                    | North/South line   | Feet from the | East/West | line County     |  |
| I               | 5                                                                                                                                                    | 17-S     | 31-E           |                  | 2090                             | SOUTH              | 330           | EAS       | T EDDY          |  |
| Dedicated Acres | Joint or                                                                                                                                             | Infill C | onsolidation C | ode Ord          | er No.                           |                    |               |           |                 |  |
| NO ALLOWABLE W  | NO ALLOWABLE WILL BE ASSIGNED TO THIS COMPLETION UNTIL ALL INTERESTS HAVE BEEN CONSOLIDATED OR A NON-STANDARD UNIT HAS BEEN APPROVED BY THE DIVISION |          |                |                  |                                  |                    |               |           |                 |  |
| 4               | 3                                                                                                                                                    | 2        | 1 <sub>0</sub> | ري 4<br>ان       | 3                                | 2 1                | OPER          | ATOR CE   | RTIFICATION     |  |