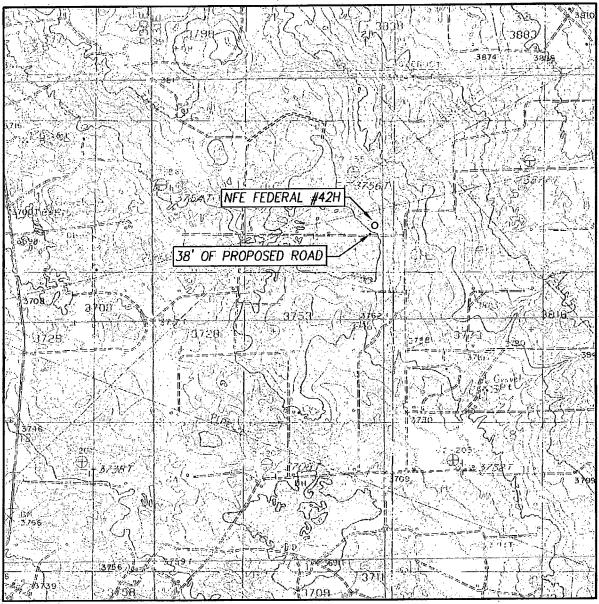

#### SECTION 6, TOWNSHIP 17 SOUTH, RANGE 31 EAST, N.M.P.M. NEW MEXICO **BDDY COUNTY** 3771.2 3-W ELEC, LINE 600 3755,4' KINDER MORGAN BPL TOPSOIL NORTHEAST NORTHWEST PAD CORNER PAD CORNER 3762.5 3755.1" NFE FEDERAL #45H NFE FEDERAL #44H NFE FEDERAL #43H NFE FEDERAL //42H NFE PEDBRAL #41H NFE FEDERAL ELBY, 3757,6' #40H LAT.=32.861723° N LONG.=103.900653° W LAT = 32° 51' 42" N LONG.=103° 54' 02" W SOUTHEAST SOUTHWEST PAD CORNER PAD CORNER 3748.7 ROPOSED ROAD 6 POLY SURFACE LINES LEASE ROAD 9 POLY SURFACE LINES 3758.7° 3745.5 600 200 Feet DIRECTIONS TO LOCATION 100 100 HEHER Scale: 1"=100 FROM THE INTERSECTION OF U.S. HWY. #82 AND CO. RD. #221 (SKELLY RD.) GO NORTH APPROX. 1.3 MILES. TURN RIGHT AND APACHE CORPORATION GO NORTHEAST APPROX, O.6 MILES, TURN RIGHT AND GO EAST APPROX, 0.6 MILES. TURN LEFT AND GO NORTH APPROX. 1.0 MILES, TURN LEFT AND GO WEST APPROX, 0.1 MILES TO ROAD SURVEY, FOLLOW ROAD SURVEY NORTH 3B FEET TO THIS NFE PEDERAL \* #40# #411 #421 #43# #44# #45# LOCATION. TOWNSHIP 17 SOUTH, RANGE 31 EAST, N.M.P.M., PROVIDING SURVEYING SERVICES SINCE 1946 EDDY COUNTY, NEW MEXICO OHN WEST SURVEYING COMPANY Survey Dole: 4/13/12 CAD Dale: 5/2/12 Drown, By. AF 412 N. DAL PASO HOBBS, N.M. 88240 W.O. No.: 12110714 Rel. W.O.: Sheel 1 of 1 Rev: (575) 393-3117 www.jwsc.biz © ABEL\2012\APACHE CORPORATION\Wells

#### SECTION 6, TOWNSHIP 17 SOUTH, RANGE 31 EAST, N.M.P.M. EDDY COUNTY NEW MEXICO 3-W ELEC. LINE 3755.4 600 3771.2 KINDER MORGAN BPL TOPSOIL NORTHWEST NORTHEAST PAD, CORNER PAD CORNER 3755.1 3762.5 NEE FEDERAL #45H NFE FEDERAL #44H NFE FEDERAL #43H NFE FEDERAL #42H NFE FEDERAL #41H NFE FEDERAL ELEV. 3757.6 #40H LAT.=32.861723° N LONG.=103.900653° W LAT = 32° 51' 42" N LONG.=103° 54' 02" W SOUTHWEST SOUTHEAST PAD CORNER PAD CORNER PROPOSED ROAD 3748.7° 6 POLY SURFACE LINES LEASE ROAD 9 POLY SURFACE LINES 3745.5 3758.7 600 DIRECTIONS TO LOCATION 100 100 200 Feet FROM THE INTERSECTION OF U.S. HWY. #82 AND CO. RD. #221 Scale: 1"='100' (SKELLY RD.) GO NORTH APPROX. 1.3 MILES. TURN RIGHT AND GO NORTHEAST APPROX. 0.6 MILES. TURN RIGHT AND GO EAST. APACHE CORPORATION APPROX. 0.6 MILES: TURN LEFT AND GO NORTH APPROX. 1.0 MILES. TURN LEFT AND GO WEST APPROX. 0.1 MILES TO ROAD NFE FEDERAL SURVEY FOLLOW ROAD SURVEY NORTH 38 FEET TO THIS #40H #41H #42H #43H &44H #45H LOCATION. PROVIDING SURVEYING SERVICES TOWNSHIP 17 SOUTH, RANGE 31 EAST, N.M.P.M., EDDY COUNTY, NEW MEXICO JOHN WEST SURVĚÝING COMPANY 412 N. DAL PASO HOBBS, N.M. 88240 (575) 393–3117 www.jwsc.biz CAD Date: 5/2/12 Survey Dote: 4/13/12 Drown By. AF W.O. No.: 12110714 Rev: Rel. W.O.: Sheet 1 of