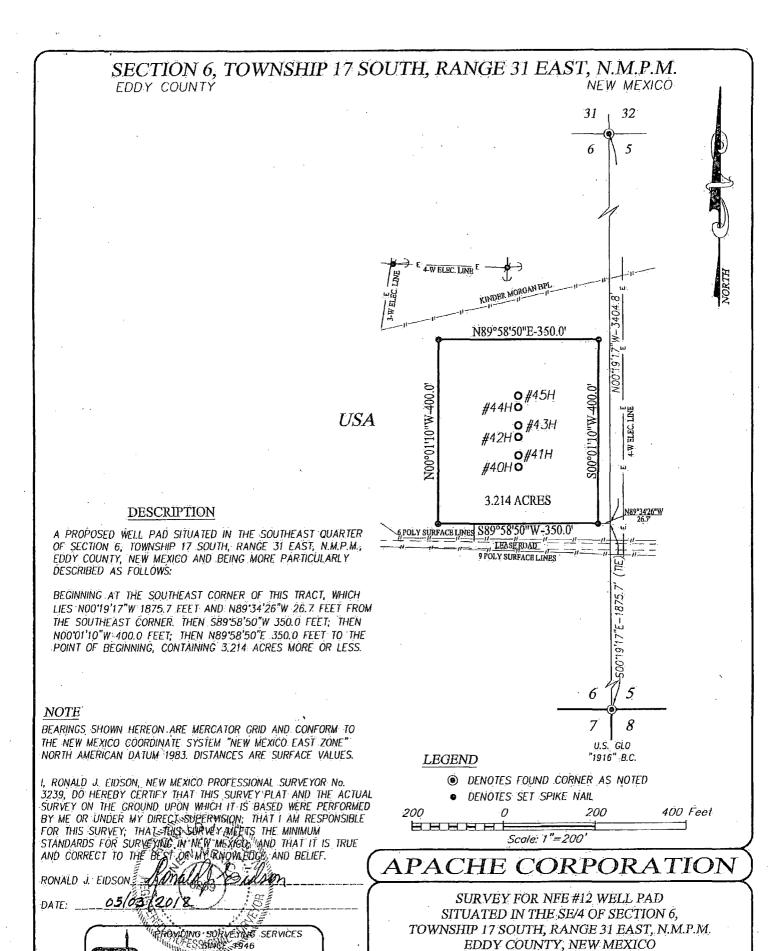

#### LINE TO NFE #12 WELL PAD

| LINE | BEARING     | DISTANCE |
|------|-------------|----------|
| L1   | N87°23'50"W | 555.9    |

#### DESCRIPTION

SURVEY OF A STRIP OF LAND 50.0 FEET WIDE AND 18970.5 FEET OR 3.593 MILES IN LENGTH CROSSING USA LAND IN SECTIONS 5, 6, 7 & 8, TOWNSHIP 17 SOUTH, RANGE 31 EAST, N.M.P.M., EDDY COUNTY, NEW MEXICO, AND BEING 25.0 FEET LEFT AND 25.0 FEET RIGHT OF THE ABOVE PLATTED CENTERLINE SURVEY.

#### NOTE

BEARINGS SHOWN HEREON ARE MERCATOR GRID AND CONFORM TO THE NEW MEXICO COORDINATE SYSTEM "NEW MEXICO EAST ZONE" NORTH AMERICAN DATUM 1983. DISTANCES ARE SURFACE VALUES.

I, RONALD J. EIDSON, NEW MEXICO PROFESSIONAL SURVEYOR No. 3239, DO HEREBY CERTIFY THAT THIS SURVEY PLAT AND THE ACTUAL SURVEY ON THE GROUND UPON WHICH IT IS BASED WERE PERFORMED BY ME OR UNDER MY DIRECT SUPERVISION THAT I AM RESPONSIBLE FOR THIS SURVEY, THAT THIS SURVEY MEETS THE MINIMUM STANDARDS FOR SURVEYING IN NEW MEXICO, AND THAT IT IS TRUE AND CORRECT TO THE BEST OF MY KNOWEEDGE AND BELIEF.

RONALD J. EIDSON.

DATE: \_

08/27/2012

PROMING SURVEYING SERVICES

JOHN WEST SURVEYING COMPANY
412 N. DAL PASO
HOBES, NM. 88240
(575) 393–3117 www.jusc.biz

APACHE CORPORATION

SURVEY OF PIPLINES CROSSING SECTIOS 5, 6, 7 & 8, TOWNSHIP 17 SOUTH, RANGE 31 EAST, N.M.P.M., EDDY COUNTY, NEW MEXICO