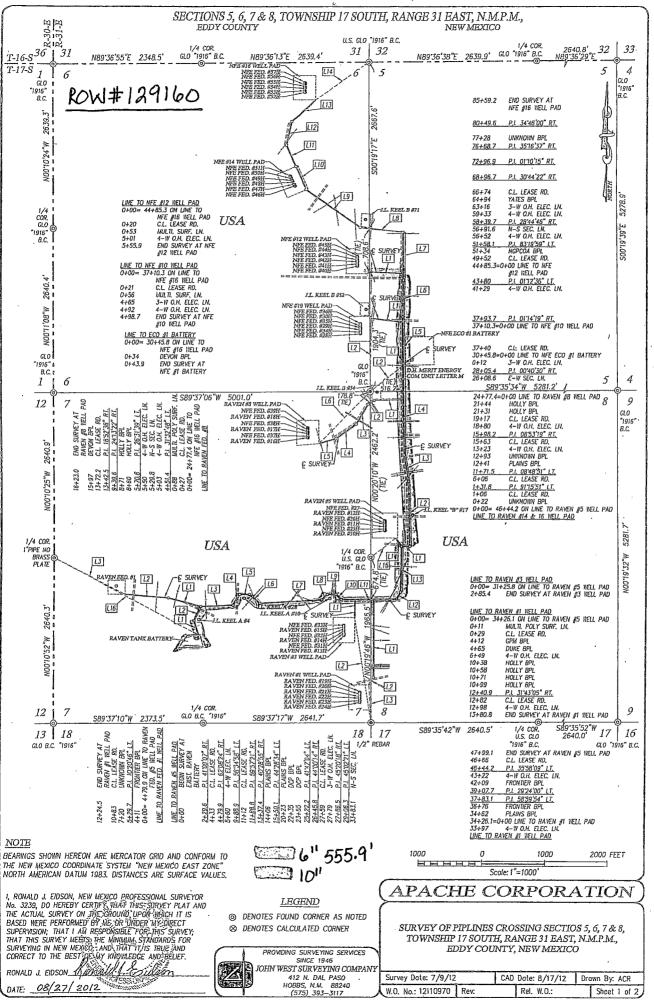

### SECTIONS 5, 6, 7 & 8, TOWNSHIP 17 SOUTH, RANGE 31 EAST, N.M.P.M., BDDY COUNTY NEW MEXICO

LINE TO RAVEN #5 WELL PAD

| LINE TO KA ADIA #2 METERAD |              |               |  |  |  |
|----------------------------|--------------|---------------|--|--|--|
| LINE                       | BEARING      | DISTANCE      |  |  |  |
| L1                         | N16"33"39"W. | 229.6'        |  |  |  |
| L2                         | N25'05'28"E  | 250.3'        |  |  |  |
| L3                         | N87'13'52"E  | 509.0'        |  |  |  |
| L4                         | N30*41'54"E  | 199.9'        |  |  |  |
| L5                         | S89°20'45"E  | 148.6"        |  |  |  |
| L6                         | 548°51'50"E  | 212.7         |  |  |  |
| L7                         | N86*39'36"E  | 972.1'        |  |  |  |
| L8                         | N44*52*31"E  | 123.6'        |  |  |  |
| L9                         | N88'52'45"E  | 140.7'        |  |  |  |
| L10                        | S45'46'57"E  | 119.8'        |  |  |  |
| L11                        | N89'10'42"E  | 876.8'        |  |  |  |
| L12                        | N30°10'48"E  | 124.6         |  |  |  |
| L13                        | N00'46'48"E  | 736.5'        |  |  |  |
| L14                        | N35'11'21"W  | 154.9'        |  |  |  |
| L15                        | N52'04'50"E  | 490.8' (TIE)  |  |  |  |
| L16                        | S62*05'35"E  | 2592.8' (TIE) |  |  |  |
|                            |              |               |  |  |  |

#### LINE TO RAVEN FED. #1 WELL

|   | Elias IO IGIVENTIED. NI WEED |             |               |  |  |  |
|---|------------------------------|-------------|---------------|--|--|--|
| ĺ | LINE                         | BEARING     | DISTANCE      |  |  |  |
| 1 | L1                           | N75*14'43"W | 529.7'        |  |  |  |
| I | L2                           | N85'35'09"W | 694.8'        |  |  |  |
| į | L3                           | S62'49'56"E | 1266.7' (TIE) |  |  |  |

#### LINE TABLE TO RAVEN FED. #14 & 16 WELL

| I | INE TABLE TO RAVEN FED. #14 & 16 WEL |             |               |  |  |  |
|---|--------------------------------------|-------------|---------------|--|--|--|
| - | LINE                                 | BEARING     | DISTANCE      |  |  |  |
| ĺ | L1                                   | S89*44'31"E | 131.8'        |  |  |  |
| [ | L2                                   | N01'00'22"W | 1039.7        |  |  |  |
| ĺ | L3                                   | N09*49'13"W | 426.7'        |  |  |  |
| - | L4                                   | N00'55'54"W | 1207.2'       |  |  |  |
| I | L5                                   | NOO'15'24"W | 988.3         |  |  |  |
|   | L6                                   | N00*58'55"E | 586.3         |  |  |  |
| ĺ | L7                                   | N0013'41"W  | 778.1         |  |  |  |
| - | L8                                   | N83'33'40"W | 681.6         |  |  |  |
| 1 | L9                                   | N54*48'54"W | 1057.0'       |  |  |  |
| ı | L10                                  | N24'04'32"W | 400.2'        |  |  |  |
| - | L11                                  | N22'54'17"W | 371.8'        |  |  |  |
| ĺ | L12                                  | N12"22'20"E | 380.9'        |  |  |  |
| [ | L13                                  | N47°08'20"E | 509.6         |  |  |  |
|   | L14                                  | S54'03'54"W | 1048.5' (TIE) |  |  |  |

#### LINE TO RAVEN #8 WELL

| LINE | BEARING     | DISTANCE.     |
|------|-------------|---------------|
| L1 : | S88'52'13"W | 451.2'        |
| L2   | S57'19'25"W | 119.4'        |
| L3   | 530°47°46"W | 369.0'        |
| L4   | S55'01'08"W | 402.6'        |
| L5   | S73'53'44"W | 280.8         |
| L6   | N44'50'19"E | 1165.7' (TIE) |

#### LINE TO NFE #1 BATTERY

| LINE | BEARING     | DISTANCE     |
|------|-------------|--------------|
| L1   | N80'44'18"E | 43.9'        |
| L2   | S51'06'17"W | 713.3' (TIE) |

#### LINE TO NFE #10 WELL PAD

| LINE | BEARING     | DISTANCE      |
|------|-------------|---------------|
| L1   | N82'58'21"W | 498.6'        |
| L2   | S00'41'22"W | 1166.4' (TIE) |

#### LINE TO NFE #12 WELL PAD

| LINE | BEARING     | DISTANCE |
|------|-------------|----------|
| L1   | N87°23'50"W | 555.9    |

#### LINE TO RAVEN#1 WELL PAD

| 32.2 10 101.01.71 1.01.01.12 |             |              |  |  |  |  |  |  |
|------------------------------|-------------|--------------|--|--|--|--|--|--|
| LINE                         | BEARING     | DISTANCE     |  |  |  |  |  |  |
| L1                           | S00'09'17"E | 1240.9'      |  |  |  |  |  |  |
| L2                           | S31'33'48"W | 139.9'       |  |  |  |  |  |  |
| L3                           | NO3'37'15"W | 607.2' (TIE) |  |  |  |  |  |  |

#### LINE TO RAVEN #3 WELL PAD

| LINE TO KAVEN #3 WELL PAD |             |               |  |  |  |  |  |  |
|---------------------------|-------------|---------------|--|--|--|--|--|--|
| LINE                      | BEARING     | DISTANCE      |  |  |  |  |  |  |
| L1                        | NOO'09'00"W | 285.4         |  |  |  |  |  |  |
| L2                        | N09'06'18"W | 1697.8' (TIE) |  |  |  |  |  |  |

#### DESCRIPTION

SURVEY OF A STRIP OF LAND 50.0 FEET WIDE AND 18970.5 FEET OR 3.593 MILES IN LENGTH CROSSING USA LAND IN SECTIONS 5, 6, 7 & 8, TOWNSHIP 17 SOUTH, RANGE 31 EAST, N.M.P.M., EDDY COUNTY, NEW MEXICO, AND BEING 25.0 FEET LEFT AND 25.0 FEET RIGHT OF THE ABOVE PLATTED CENTERLINE SURVEY.