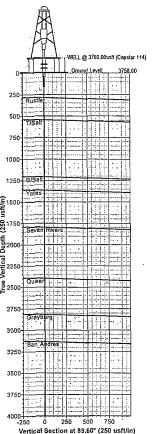

#### 2. ESTIMATED TOPS OF GEOLOGICAL MARKERS & DEPTHS OF ANTICIPATED FRESH WATER, OIL OR GAS:

| Quaternary Aeolian   | Surf  | Queen          | 2396′                 |
|----------------------|-------|----------------|-----------------------|
| Rustler              | 289'  | Grayburg       | 2815'                 |
| Top of Salt          | 546′  | San Andres     | 3132'                 |
| Base of Salt/Tansill | 1207′ | Glorieta       | 4586'                 |
| Yates                | 1364' | Yeso (Paddock) | 4650' (Oil)           |
| Seven Rivers         | 1797′ | · TD           | TVD: 5480' MD: 10297' |

Avg Depth to Ground Water: ~91'

× 400

All fresh water and prospectively valuable minerals, as described by BLM, encountered during drilling, will be recorded by depth and adequately protected. All oil and gas shows within zones of correlative rights will be tested to determine commercial potential. The surface fresh water sands will be protected by setting 13-3/8" surface casing at 350" and circulating cement to surface. All intervals will be isolated by setting a 7" and 5-1/2" tapered production casing string at TD and cementing as shown below.

#### 3. CASING PROGRAM: All casing is new & API approved

| HOLE<br>SIZE         | DEPTH (                       | OD CASING | WEIGHT | GRADE | COLLAR | DESIGN<br>MW | COLLAPSE<br>Rating/SF* | BURST<br>Rating/SF* | TENSION<br>Rating/SF* |
|----------------------|-------------------------------|-----------|--------|-------|--------|--------------|------------------------|---------------------|-----------------------|
| 17-1/2"              | 0' - 350'                     | 13-3/8"   | 48#    | Н-40  | STC    | 8.8 ppg      | 770 psi<br>4.625       | 1730 psi<br>7.06    | 322000 lbs<br>22.15   |
| 12-1/4"              | 0' - 3500'                    | 9-5/8"    | 36#    | J-55  | STC    | 9.8 ppg      | 2020 psi<br>1.134      | 3520 psi<br>1.44    | 394000 lbs<br>3.68    |
| 8-3/4"<br>(vertical) | 0' – 4873'<br>(4873' TVD)     | 7"        | 29#    | L-80  | LTC    | 9.3 ppg      | 7030 psi<br>2.982      | 8160 psi<br>3.47    | 587000 lbs<br>4.84    |
| 8-3/4"<br>(curve)    | 4873' - 5609'<br>(5350' TVD)  | 5-1/2"    | 20#    | L-80  | LTC    | 9.3 ppg      | 8830 psi<br>3.336      | 9190 psi<br>3.47    | 416000 lbs<br>4.42    |
| 7-7/8"<br>(lateral)  | 5609' - 10297'<br>(5480' TVD) | 5-1/2"    | 20#    | L-80  | LTC    | 9.3 ppg      | 8830 psi<br>3.336      | 9190 psi<br>3.47    | 416000 lbs<br>4.42    |

\*Calculated Safety Factors based on:

Burst: Full evacuation of annulus and casing filled with mud

Collapse: Mud in annulus and full evacuation of casing

Tension: Annulus and casing filled with mud

Production casing will be a tapered string with 7" casing from surface to KOP (cemented through a stage tool from KOP to 2500'), uncemented 5-1/2" casing from KOP to LP, and uncemented 5-1/2" casing with packers and sleeves from LP to TD. The San Andres and Glorieta formations will be isolated by cement.

## **Planning Report**

27 May, 2014

Planning Report

Company: Apache Corporation
Project: Eddy County: NM: (NAD27: NME)
Site: NEE: Federal
Well: #43H Well #43H WELL @ 3769.00usft (Capstar,114) Local Co-ordinate Reference: TVD Reference: WELL @ 3769 00usft (Capstar 114) MD Reference: North Reference: Wellbore #1 Plan #1 05-27-14 Minimum Curvature ∌Wellbore: Survey Calculation Method: Compass 5000 GCR DB Database: Design: Eddy County: NM:(NAD27:NME) US State Plane 1927 (Exact solution) Map System: Mean Sea Level System Datum: NAD 1927 (NADCON CONUS) Geo Datum: New Mexico East 3001 Map Zone: NFE Federal 673,264.70 usft Northing: Site Position: Latitude: 32° 51' 0,49036 N From: Easting: 633,303,50 usft Longitude: 103° 53' 57,34966 W Position Uncertainty: 0:00 usft Slot Radius: 13-3/16 1 **Grid Convergence:** 0.24 \* Well #43H Well Position +N/+S 0:00 usft Northing: 677,543.30 usft Latitude: 32° 51' 42.84554 N +E/-W 0.00 usft Easting: 632,859.20 usft Longitude: 103° 54' 2.35235 W 0:00 usft Position Uncertainty Wellhead Elevation: Ground Level: 3,758.00 usft Wellbore #1 Magnetics Sample Date Declination Field Strength BGGM2013 05/27/14 48:640 **Audit Notes:** Version: Phase: **PROTOTYPE** Tie On Depth: 0:00 Depth From (TVD) (usft) (usft) (usft) 0.00 89,60 Survey Tool Program