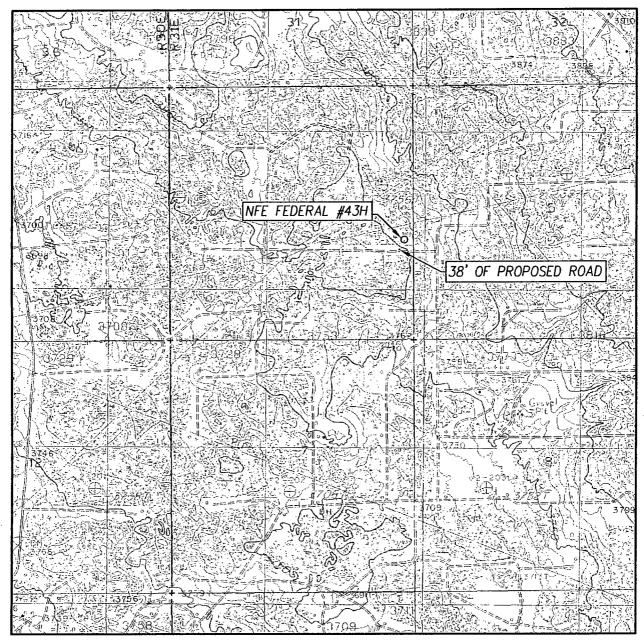

#### SECTION 6, TOWNSHIP 17 SOUTH, RANGE 31 EAST, N.M.P.M. NEW MEXICO **BDDY COUNTY** 3771.2 3-W ELEC, LINE 600 3755,4' KINDER MORGAN BPL TOPSOIL NORTHEAST NORTHWEST PAD CORNER PAD CORNER 3762.5 3755.1" NFE FEDERAL #45H NFE FEDERAL #44H NFE FEDERAL #43H NFE FEDERAL //42H NFE PEDBRAL #41H NFE FEDERAL ELBY, 3757,6' #40H LAT.=32.861723° N LONG.=103.900653° W LAT = 32° 51' 42" N LONG.=103° 54' 02" W SOUTHEAST SOUTHWEST PAD CORNER PAD CORNER 3748.7 ROPOSED ROAD 6 POLY SURFACE LINES LEASE ROAD 9 POLY SURFACE LINES 3758.7° 3745.5 600 200 Feet DIRECTIONS TO LOCATION 100 100 HEHER Scale: 1"=100 FROM THE INTERSECTION OF U.S. HWY. #82 AND CO. RD. #221 (SKELLY RD.) GO NORTH APPROX. 1.3 MILES. TURN RIGHT AND APACHE CORPORATION GO NORTHEAST APPROX, O.6 MILES, TURN RIGHT AND GO EAST APPROX, 0.6 MILES. TURN LEFT AND GO NORTH APPROX. 1.0 MILES, TURN LEFT AND GO WEST APPROX, 0.1 MILES TO ROAD SURVEY, FOLLOW ROAD SURVEY NORTH 3B FEET TO THIS NFE PEDERAL \* #40# #411 #421 #43# #44# #45# LOCATION. TOWNSHIP 17 SOUTH, RANGE 31 EAST, N.M.P.M., PROVIDING SURVEYING SERVICES SINCE 1946 EDDY COUNTY, NEW MEXICO OHN WEST SURVEYING COMPANY Survey Dole: 4/13/12 CAD Dale: 5/2/12 Drown, By. AF 412 N. DAL PASO HOBBS, N.M. 88240 W.O. No.: 12110714 Rel. W.O.: Sheel 1 of 1 Rev: (575) 393-3117 www.jwsc.biz © ABEL\2012\APACHE CORPORATION\Wells

#### SECTION 6, TOWNSHIP 17 SOUTH, RANGE 31 EAST, N.M.P.M. EDDY COUNTY NEW MEXICO 3-W ELEC. LINE 3755.4 600 3771.2 KINDER MORGAN BPL TOPSOIL NORTHWEST NORTHEAST PAD, CORNER PAD CORNER 3755.1 3762.5 NEE FEDERAL #45H NFE FEDERAL #44H NFE FEDERAL #43H NFE FEDERAL #42H NFE FEDERAL #41H NFE FEDERAL ELEV. 3757.6 #40H LAT.=32.861723° N LONG.=103.900653° W LAT = 32° 51' 42" N LONG.=103° 54' 02" W SOUTHWEST SOUTHEAST PAD CORNER PAD CORNER PROPOSED ROAD 3748.7° 6 POLY SURFACE LINES LEASE ROAD 9 POLY SURFACE LINES 3745.5 3758.7 600 DIRECTIONS TO LOCATION 100 100 200 Feet FROM THE INTERSECTION OF U.S. HWY. #82 AND CO. RD. #221 Scale: 1"='100' (SKELLY RD.) GO NORTH APPROX. 1.3 MILES. TURN RIGHT AND GO NORTHEAST APPROX. 0.6 MILES. TURN RIGHT AND GO EAST. APACHE CORPORATION APPROX. 0.6 MILES: TURN LEFT AND GO NORTH APPROX. 1.0 MILES. TURN LEFT AND GO WEST APPROX. 0.1 MILES TO ROAD NFE FEDERAL SURVEY FOLLOW ROAD SURVEY NORTH 38 FEET TO THIS #40H #41H #42H #43H &44H #45H LOCATION. PROVIDING SURVEYING SERVICES TOWNSHIP 17 SOUTH, RANGE 31 EAST, N.M.P.M., EDDY COUNTY, NEW MEXICO JOHN WEST SURVĚÝING COMPANY 412 N. DAL PASO HOBBS, N.M. 88240 (575) 393–3117 www.jwsc.biz CAD Date: 5/2/12 Survey Dote: 4/13/12 Drown By. AF W.O. No.: 12110714 Rev: Rel. W.O.: Sheet 1 of