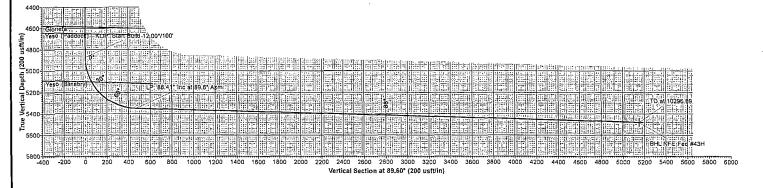

#### APACHE CORPORATION (OGRID: 873) NFE FEDERAL #43H

Lease #: NMLC-029435B Projected TVD: 5480' MD: 10297' GL: 3756' SL: 2090' FSL & 200' FEL UL: I SEC: 6 BHL: 2090' FSL & 330' FEL UL: I SEC: 5 T17S R31E EDDY COUNTY, NEW MEXICO

#### 3. CASING PROGRAM: All casing is new & API approved

| HOLE<br>SIZE         | DEPTH (                       | OD CASING | WEIGHT | GRADE | COLLAR | DESIGN<br>MW | COLLAPSE<br>Rating/SF* | BURST<br>Rating/SF* | TENSION<br>Rating/SF* |
|----------------------|-------------------------------|-----------|--------|-------|--------|--------------|------------------------|---------------------|-----------------------|
| 17-1/2"              | 0' - 350'                     | 13-3/8"   | 48#    | Н-40  | STC    | 8.8 ppg      | 770 psi<br>4.625       | 1730 psi<br>7.06    | 322000 lbs<br>22.15   |
| 12-1/4"              | 0' - 3500'                    | 9-5/8"    | 36#    | J-55  | STC    | 9.8 ppg      | 2020 psi<br>1.134      | 3520 psi<br>1.44    | 394000 lbs<br>3.68    |
| 8-3/4"<br>(vertical) | 0' – 4873'<br>(4873' TVD)     | 7"        | 29#    | L-80  | LTC    | 9.3 ppg      | 7030 psi<br>2.982      | 8160 psi<br>3.47    | 587000 lbs<br>4.84    |
| 8-3/4"<br>(curve)    | 4873' - 5609'<br>(5350' TVD)  | 5-1/2"    | 20#    | L-80  | LTC    | 9.3 ppg      | 8830 psi<br>3.336      | 9190 psi<br>3.47    | 416000 lbs<br>4.42    |
| 7-7/8"<br>(lateral)  | 5609' - 10297'<br>(5480' TVD) | 5-1/2"    | 20#    | L-80  | LTC    | 9.3 ppg      | 8830 psi<br>3.336      | 9190 psi<br>3.47    | 416000 lbs<br>4.42    |

\*Calculated Safety Factors based on:

Burst: Full evacuation of annulus and casing filled with mud

Collapse: Mud in annulus and full evacuation of casing

Tension: Annulus and casing filled with mud

Production casing will be a tapered string with 7" casing from surface to KOP (cemented through a stage tool from KOP to 2500'), uncemented 5-1/2" casing from KOP to LP, and uncemented 5-1/2" casing with packers and sleeves from LP to TD. The San Andres and Glorieta formations will be isolated by cement.