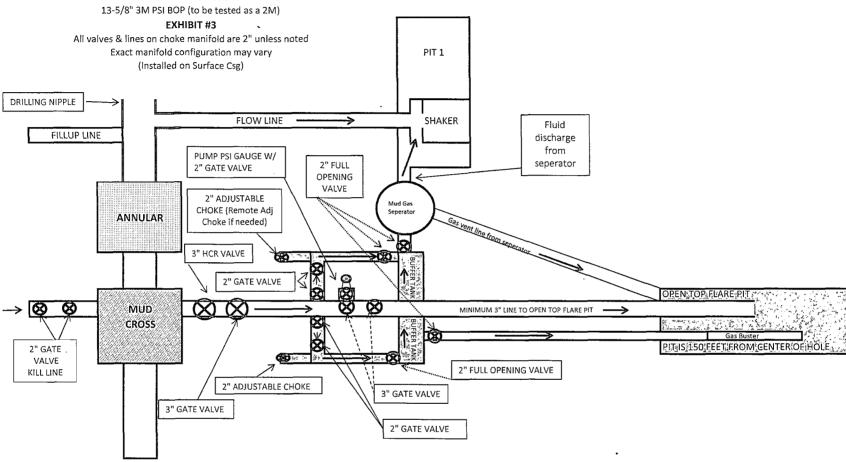

#### 5. PROPOSED CONTROL EQUIPMENT

"EXHIBIT 3" shows a 13-5/8" 3M psi WP BOP consisting of an annular bag type preventer. This BOP will be nippled up on the 13-3/8" surface casing head and tested to 2000psi using a test plug. After the 9-5/8" intermediate casing is set & cemented, an 11" 3M BOP consisting of an annular bag type preventer, middle pipe rams and bottom blind rams will be installed and utilized continuously until TD is reached ("EXHIBIT 3A"). That BOP will be tested at 2000 psi; maximum surface pressure is not expected to exceed 2000 psi. BHP is calculated to be approximately 2411 psi. All BOPs and associated equipment will be tested per BLM Drilling Operations Order #2. The BOPs will be operated and checked each 24 hour period and blind rams will be operated and checked when the drill pipe is out of the hole. Function tests will be documented on the daily driller's log. "EXHIBIT 3 & 3A" also show a 3M psi choke manifold with a 3" blow down line. Full opening stabbing valve and kelly cock will be on the derrick floor in case of need. No abnormal pressures or temperatures are expected in this well. No nearby wells have encountered any well control problems.

#### 6. AUXILIARY WELL CONTROL EQUIPMENT / MONITORING EQUIPMENT:

13-5/8" 3000 psi annular preventer (3M BOP/BOPE to be used as a 2M system)

11" 3000 psi double BOP (blind & pipe rams) and annular preventer (3M BOP/BOPE to be used as a 2M system)

4-1/2" x 3000 psi kelly valve

13-5/8" or 11" x 3000 psi mud cross – H2S detector on production hole

Gate-type safety valve - 3" choke line from BOP to manifold

2" adjustable chokes – 3" blow down line

Fill up line per BLM Onshore Order #2