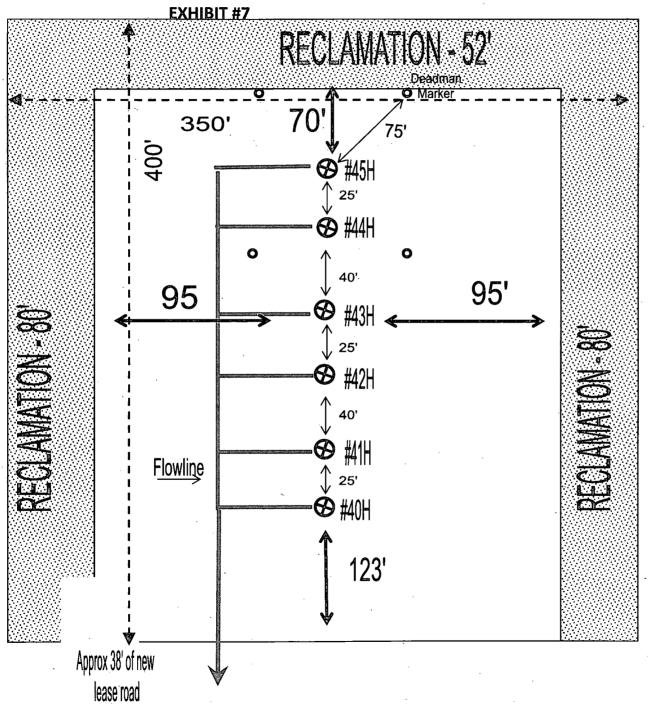

## ACCESS ROAD PLAT NFE FEDERAL #40H #41H #42H #43H #44H #45H EXHIBIT #1

Exhibit #/A

Rel. W.O.:

Sheet 1 of 2