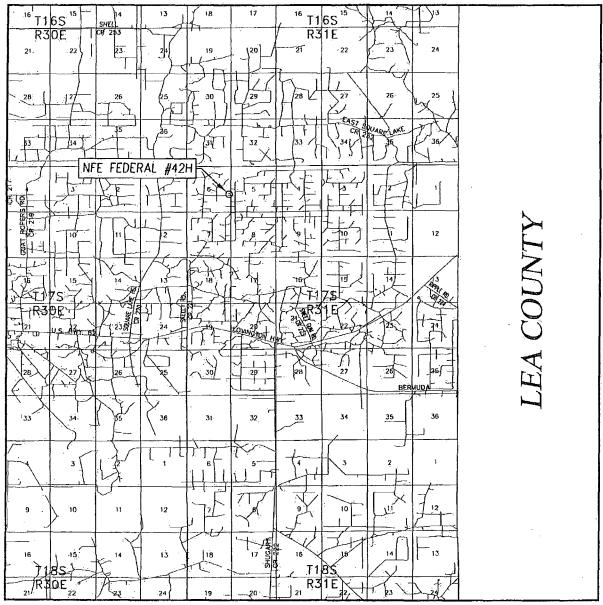

## VICINITY MAP

SCALE: 1" = 2 MILES

| SEC. <u>6</u> T | WP. <u>17-S_</u> RGE. <u>31-E</u> |
|-----------------|-----------------------------------|
| SURVEY          | N.M.P.M.                          |
| COUNTY ED       | DOY STATE NEW MEXICO              |
| DESCRIPTION     | 2065' FSL & 200' FEL              |
| ELEVATION       | 3758'                             |
| OPERATOR        | APACHE CORPORATION                |
| LEASE           | NFE FEDERAL                       |

### VICINITY MAP

SCALE: 1" = 2 MILES

| SEC6 1W       | P. 17-5 RGE. 31-E    |
|---------------|----------------------|
| SURVEY        | N.M.P.M.             |
| COUNTYEDE     | DY_STATE_NEW_MEXICO  |
| DESCRIPTION 2 | 2090' FSL & 200' FEL |
| ELEVATION     | 3756'                |
| OPERATOR      | APACHE CORPORATION   |
| LEACE         | NEE EEDERAL          |