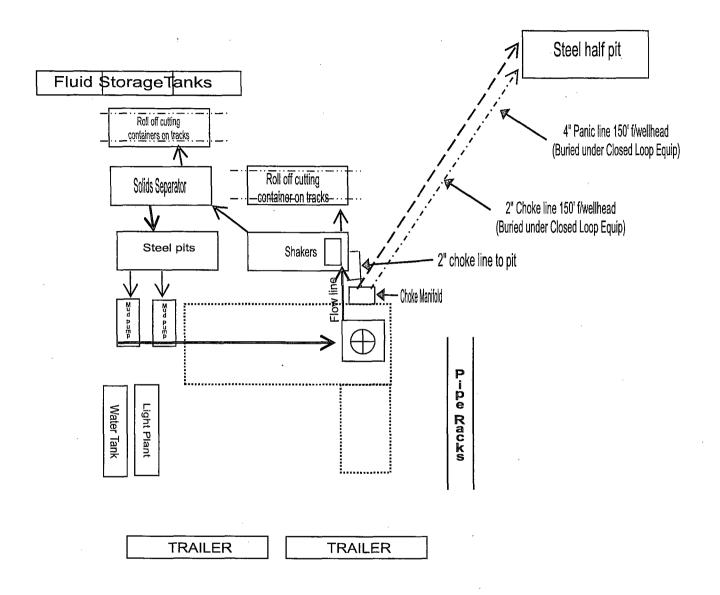

#### 5. PROPOSED CONTROL EQUIPMENT

"EXHIBIT 3" shows a 13-5/8" 3M psi WP BOP consisting of an annular bag type preventer. This BOP will be nippled up on the 13-3/8" surface casing head and tested to 2000psi using a test plug. After the 9-5/8" intermediate casing is set & cemented, an 11" 3M BOP consisting of an annular bag type preventer, middle pipe rams and bottom blind rams will be installed and utilized continuously until TD is reached ("EXHIBIT 3A"). That BOP will be tested at 2000 psi; maximum surface pressure is not expected to exceed 2000 psi. BHP is calculated to be approximately 2411 psi. All BOPs and associated equipment will be tested per BLM Drilling Operations Order #2. The BOPs will be operated and checked each 24 hour period and blind rams will be operated and checked when the drill pipe is out of the hole. Function tests will be documented on the daily driller's log. "EXHIBIT 3 & 3A" also show a 3M psi choke manifold with a 3" blow down line. Full opening stabbing valve and kelly cock will be on the derrick floor in case of need. No abnormal pressures or temperatures are expected in this well. No nearby wells have encountered any well control problems.

#### 6. AUXILIARY WELL CONTROL EQUIPMENT / MONITORING EQUIPMENT:

13-5/8" 3000 psi annular preventer (3M BOP/BOPE to be used as a 2M system)

11" 3000 psi double BOP (blind & pipe rams) and annular preventer (3M BOP/BOPE to be used as a 2M system)

4-1/2" x 3000 psi kelly valve

13-5/8" or 11" x 3000 psi mud cross – H2S detector on production hole

Gate-type safety valve - 3" choke line from BOP to manifold

2" adjustable chokes – 3" blow down line

Fill up line per BLM Onshore Order #2