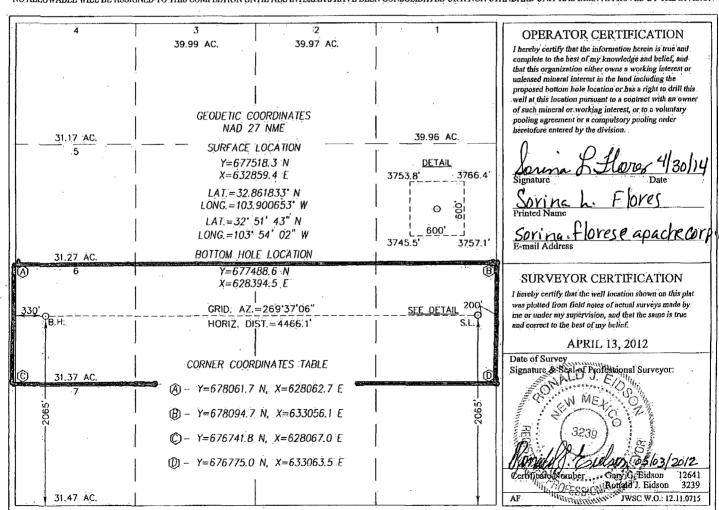

#### WELL LOCATION AND ACREAGE DEDICATION PLAT

| 30-015- 4290Z          |                  |           | Pool Code      | (                                | Cedar Lake; Gloriefa-Yes |                    |               |                    |        |
|------------------------|------------------|-----------|----------------|----------------------------------|--------------------------|--------------------|---------------|--------------------|--------|
| Property Code 30 & 724 |                  |           |                | Property Name NFE FEDERAL        |                          |                    | We            | Well Number 42H    |        |
| ogrid No. 873          |                  |           |                | Operator Name APACHE CORPORATION |                          |                    |               | Blevation<br>3758' |        |
|                        | Surface Location |           |                |                                  |                          |                    |               |                    |        |
| UL or lot No.          | Section          | Township  | Range          | Lot Idn                          | Feet from the            | North/South line   | Feet from the | East/West line     | County |
| I,                     | 6                | 17-S      | 31-E           |                                  | 2065                     | SOUTH              | 200           | EAST               | EDDY   |
|                        |                  |           |                | Bottom Hole                      | Location If Diffe        | erent From Surface |               |                    |        |
| UL or lot No.          | Section          | Township  | Range          | Lot Idn                          | Feet from the            | North/South line   | Feet from the | East/West line     | County |
| 6                      | 6.               | 17-S      | 31-E           | .                                | 2065                     | SOUTH              | 330           | WEST               | EDDY   |
| Dedicated Acres        | Joint or         | Infill Co | onsolidation C | ode Orde                         | er No.                   | -1                 |               |                    |        |
| 151.37                 | 151.37           |           |                |                                  |                          |                    |               |                    |        |

NO ALLOWABLE WILL BE ASSIGNED TO THIS COMPLETION UNTIL ALL INTERESTS HAVE BEEN CONSOLIDATED OR A NON-STANDARD UNIT HAS BEEN APPROVED BY THE DIVISION

#### SECTION 6, TOWNSHIP 17 SOUTH, RANGE 31 EAST, N.M.P.M. NEW MEXICO **BDDY COUNTY** 3771.2 3-W ELEC, LINE 600 3755,4' KINDER MORGAN BPL TOPSOIL NORTHEAST NORTHWEST PAD CORNER PAD CORNER 3762.5 3755.1" NFE FEDERAL #45H NFE FEDERAL #44H NFE FEDERAL #43H NFE FEDERAL //42H NFE PEDBRAL #41H NFE FEDERAL ELBY, 3757,6' #40H LAT.=32.861723° N LONG.=103.900653° W LAT = 32° 51' 42" N LONG.=103° 54' 02" W SOUTHEAST SOUTHWEST PAD CORNER PAD CORNER 3748.7 ROPOSED ROAD 6 POLY SURFACE LINES LEASE ROAD 9 POLY SURFACE LINES 3758.7° 3745.5 600 200 Feet DIRECTIONS TO LOCATION 100 100 HEHER Scale: 1"=100 FROM THE INTERSECTION OF U.S. HWY. #82 AND CO. RD. #221 (SKELLY RD.) GO NORTH APPROX. 1.3 MILES. TURN RIGHT AND APACHE CORPORATION GO NORTHEAST APPROX, O.6 MILES, TURN RIGHT AND GO EAST APPROX, 0.6 MILES. TURN LEFT AND GO NORTH APPROX. 1.0 MILES, TURN LEFT AND GO WEST APPROX, 0.1 MILES TO ROAD SURVEY, FOLLOW ROAD SURVEY NORTH 3B FEET TO THIS NFE PEDERAL \* #40# #411 #421 #43# #44# #45# LOCATION. TOWNSHIP 17 SOUTH, RANGE 31 EAST, N.M.P.M., PROVIDING SURVEYING SERVICES SINCE 1946 EDDY COUNTY, NEW MEXICO OHN WEST SURVEYING COMPANY Survey Dole: 4/13/12 CAD Dale: 5/2/12 Drown, By. AF 412 N. DAL PASO HOBBS, N.M. 88240 W.O. No.: 12110714 Rel. W.O.: Sheel 1 of 1 Rev: (575) 393-3117 www.jwsc.biz © ABEL\2012\APACHE CORPORATION\Wells