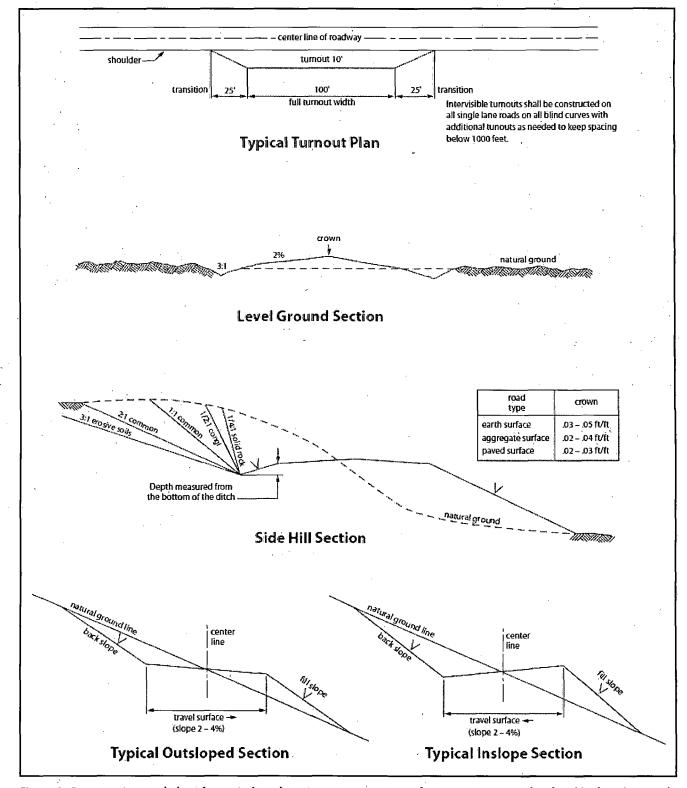

ccess road route shall be repaired or replaced if they are damaged or have deteriorated beyond practical use. The operator shall be responsible for the condition of the existing cattleguards that are in place and are utilized during lease operations.

# Fence Requirement

Where entry is granted across a fence line, the fence shall be braced and tied off on both sides of the passageway prior to cutting. The operator shall notify the private surface landowner or the grazing allotment holder prior to crossing any fences.

# **Public Access**

Public access on this road shall not be restricted by the operator without specific written approval granted by the Authorized Officer.

# **Construction Steps**

- 1. Salvage topsoil
- 3. Redistribute topsoil
- 2. Construct road
- 4. Revegetate slopes



Figure 1. Cross-sections and plans for typical road sections representative of BLM resource or FS local and higher-class roads.

# VII. DRILLING

## A. DRILLING OPERATIONS REQUIREMENTS

The BLM is to be notified in advance for a representative to witness:

- a. Spudding well (minimum of 24 hours)
- b. Setting and/or Cementing of all casing strings (minimum of 4 hours)
- c. BOPE tests (minimum of 4 hours)
  - Eddy County
    Call the Carlsbad Field Office, 620 East Greene St., Carlsbad, NM 88220, (575) 361-2822
- 1. A Hydrogen Sulfide (H2S) Drilling Plan shall be activated 500 feet prior to drilling into the Grayburg formation. As a result, the Hydrogen Sulfide area must meet Onshore Order 6 requirements, which includes equipment and personnel/public protection items. If Hydrogen Sulfide