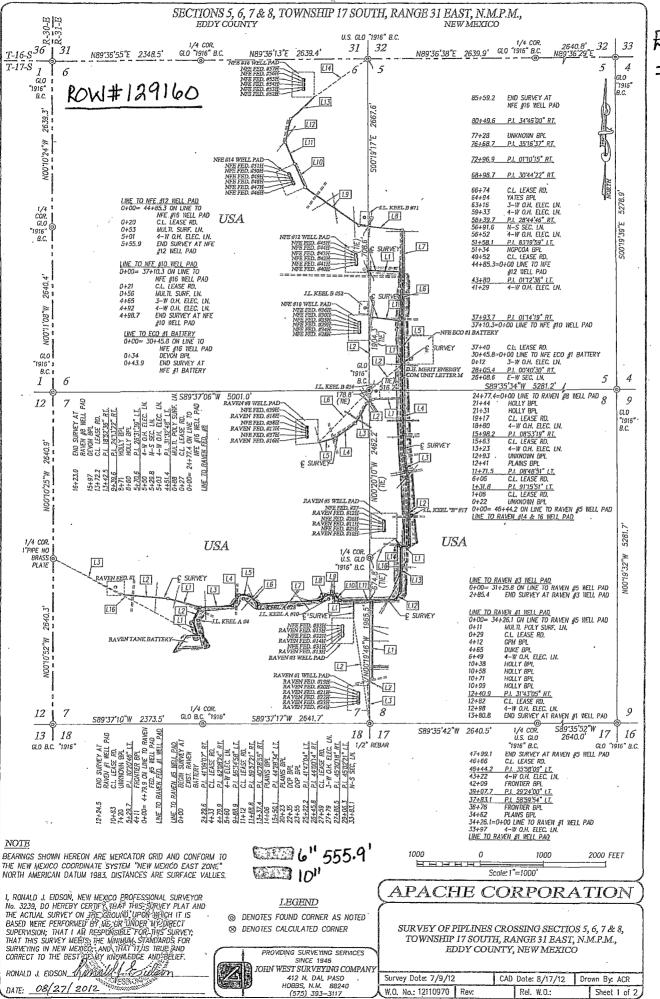

### SECTIONS 5, 6, 7 & 8, TOWNSHIP 17 SOUTH, RANGE 31 EAST, N.M.P.M.,

TINDERSON ATTENDED THE TIME CONTROL

| LINE TO RAVEN #5 WELL PAD |             |               |  |  |  |
|---------------------------|-------------|---------------|--|--|--|
| LINE                      | BEARING     | DISTANCE      |  |  |  |
| L1                        | N16*33'39"W | 229.6         |  |  |  |
| L2                        | N25*05'28"E | 250.3'        |  |  |  |
| L3                        | N87*13'52"E | 509.0'        |  |  |  |
| L4                        | N30*41'54"E | 199.9'        |  |  |  |
| L.5                       | S89'20'45"E | 148.6         |  |  |  |
| 16                        | 548'51'50"E | 212.7'        |  |  |  |
| L7                        | N86°39'36"E | 972.1'        |  |  |  |
| L8                        | N44*52'31"E | 123.6         |  |  |  |
| L9                        | N88'52'45"E | 140.7         |  |  |  |
| L10                       | S45'46'57"E | 119.8'        |  |  |  |
| L11                       | N89'10'42"E | 876.8'        |  |  |  |
| L12                       | N3010'48"E  | 124.6         |  |  |  |
| L13                       | N00°46′48″E | 736.5         |  |  |  |
| L14                       | N35'11'21"W | 154.9'        |  |  |  |
| L15                       | N52'04'50"E | 490.8' (TIE)  |  |  |  |
| L16                       | S62'05'35"E | 2592.8' (TIE) |  |  |  |
|                           |             |               |  |  |  |

| LINE TO | RAVEN FED. | #1 | WELL. |
|---------|------------|----|-------|

|   | Differ to Idition I The State of the Idition I I I I I I I I I I I I I I I I I I I |              |               |  |  |  |  |
|---|------------------------------------------------------------------------------------|--------------|---------------|--|--|--|--|
|   | LINE                                                                               | BEARING      | DISTANCE      |  |  |  |  |
| Ì | L1                                                                                 | N75*14*43**W | 529.7'        |  |  |  |  |
|   | L2                                                                                 | N85*35'09"W  | 694.8'        |  |  |  |  |
|   | L3                                                                                 | S62'49'56"E  | 1266.7' (TIE) |  |  |  |  |

| INE TA | NE TABLE TO RAVEN FED. #14 & 16 WELL |               |  |  |  |
|--------|--------------------------------------|---------------|--|--|--|
| LINE   | BEARING                              | DISTANCE      |  |  |  |
| L1     | S89*44'31"E                          | 131.8'        |  |  |  |
| L2     | N01'00'22"W                          | 1039,7'       |  |  |  |
| L3     | N09*49'13"W                          | 426.7'        |  |  |  |
| L4     | N00'55'54"W                          | . 1207.2'     |  |  |  |
| _L5    | N0015'24"W                           | 988.3"        |  |  |  |
| L5     | N00°58'55"E                          | 586.3         |  |  |  |
| L7     | N00*13'41"W                          | 778.1         |  |  |  |
| L8     | N83'33'40"W                          | 681.6"        |  |  |  |
| L9     | N54*48'54"W                          | 1057.0        |  |  |  |
| L10    | N24'04'32"W                          | 400.2         |  |  |  |
| L11    | N22'54'17"W                          | 371.8'        |  |  |  |
| L12    | N12"22'20"E                          | 380.9'        |  |  |  |
| L13    | N47°08'20"E                          | 509.6         |  |  |  |
| L14    | S54'03'54"W                          | 1048.5' (TIE) |  |  |  |
|        | <del></del>                          | 1             |  |  |  |

#### LINE TO RAVEN #8 WELL

| LINE | BEARING     | DISTANCE.     |
|------|-------------|---------------|
| L1   | S88'52'13"W | 451.2'        |
| L2   | S5719'25"W  | 119.4         |
| L3   | S30'47'46"W | 369.0'        |
| L4   | S55'01'08"W | 402.6'        |
| L5   | S73'53'44"W | - 280.8       |
| L.5  | N44'50'19"E | 1165.7' (TIE) |

#### LINE TO NFE #1 BATTERY

| LINE | BEARING     | DISTANCE     |  |
|------|-------------|--------------|--|
| L1   | N80'44'18"E | 43.9'        |  |
| L2   | S51'06'17"W | 713.3' (TIE) |  |

#### LINE TO NFE #10 WELL PAD

| ł | LINE | BEARING      | DISTANCE      |
|---|------|--------------|---------------|
| ı | L1   | N82 58 21 "W | 498,6'        |
| ĺ | L2   | S00'41'22"W  | 1166.4' (TIE) |

#### LINE TO NFE #12 WELL PAD

| LINE | BEARING     | DISTANCE |
|------|-------------|----------|
| L1   | N87'23'50"W | 555.9'   |
|      |             |          |

#### TINTE TO DATIENT #1 WELL DATE

|   |      | TO TO TOTAL WALL |              |
|---|------|------------------|--------------|
| i | LINE | BEARING          | DISTANCE     |
|   | 1.1  | S00°09'17"E      | 1240.9'      |
| ĺ | L2   | 531'33'48"W      | 139.9'       |
|   | L3   | NO3'37'15"W      | 507.2' (TIE) |

#### TIME TO DATEM #2 WEST DATE

|      | TO TO YOU LITTLE IN III | 22222         |
|------|-------------------------|---------------|
| LINE | BEARING                 | DISTANCE      |
| L1   | N00'09'00"W             | 285.4         |
| 1.2  | N09'06'18"W             | 1697.8' (TIE) |

#### DESCRIPTION

SURVEY OF A STRIP OF LAND 50.0 FEET WIDE AND 18970.5 FEET OR 3.593 MILES IN LENGTH CROSSING USA LAND IN SECTIONS 5, 6, 7 & 8, TOWNSHIP 17 SOUTH, RANGE 31 EAST, N.M.P.M., EDDY COUNTY, NEW MEXICO, AND BEING 25.0 FEET LEFT AND 25.0 FEET RIGHT OF THE ABOVE PLATTED CENTERLINE SURVEY.

#### NOTE

ã

BEARINGS SHOWN HEREON ARE MERCATOR GRID AND CONFORM TO THE NEW MEXICO COORDINATE SYSTEM "NEW MEXICO EAST ZONE" NORTH AMERICAN DATUM 1983. DISTANCES ARE SURFACE VALUES.

I, RONALD J. EIDSON, NEW MEXICO PROFESSIONAL SURVEYOR No. 3239, DO HEREBY CERTIFY THAT THIS SURVEY PLAT AND THE ACTUAL SURVEY ON THE GROUND UPON WHICH IT IS BASED WERE PERFORMED BY ME OR UNDER MY DIRECT SUPERVISIONS THAT IT AM RESPONSIBLE FOR THIS SURVEY, THAT THIS SURVEY MEETS THE MINIMUM STANDARDS FOR SURVEYING IN NEW MEXIGO, AND THAT IT IS TRUE, AND CORRECT TO THE BEST OF MY KNOWED OF AND SELECT.

#### APACHE CORPORATION

SURVEY OF PIPLINES CROSSING SECTIOS 5, 6, 7 & 8, TOWNSHIP 17 SOUTH, RANGE 31 EAST, N.M.P.M., EDDY COUNTY, NEW MEXICO

Survey Date: 7/2/12

CAD Date: 8/17/12

Drawn By: ACR

W.O. No.: 12110970