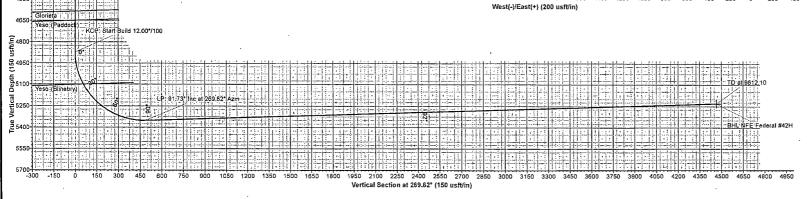

## **Apache Corporation**

Eddy County, NM (NAD27 NME) NFE Federal #42H Wellbore #1

Plan: Plan #1 05-27-14

## **Planning Report**

27 May, 2014

Planning Report

Company: Apache Corporation :: 4 Eddy, County NM (NAD27 NME) Local Co-ordinate Reference: WELL @ 3769.00usft (Capstar 114) TVD Reference: MD Reference: WELL @ 3769.00usft (Capstar, 114) Site: Grid Minimum Curvature Compass 5000 GCR DB Well: ≅ 🚁 North Reference: Wellbore #15 Plan #1 05-27-14 Wellbore Survey Calculation Method: Design: Database: 🗼 🛴 ⊱ Eddy County NM (NAD27 NME) US State Plane 1927 (Exact solution) Map System: System Datum: Mean Sea Level NAD 1927 (NADCON CONUS) Geo Datum: New Mexico East 3001 Map Zone: NFE Federal Northing: 673,264.70 usft Site Position: Latitude: 32° 51' 0.49036 N From: Map Easting: 633,303.50 usft Longitude: 103° 53' 57.34966 W Position Uncertainty: 0:00 usft Slot Radius: 13-3/16 " **Grid Convergence:** 0.24 ° #42H Well-Position +N/-S 0:00 usft Northing: 677.518.30 usft Latitude: 32° 51' 42.59816 N +E/-W 0.00 usft Easting: 632,859,40 usft Longitude: 103° 54' 2,35121 W 0:00 usft **Position Uncertainty** Wellhead Elevation: usft **Ground Level:** 3,758.00 usft Wellbore #1. Sample Date Magnetics. Declination. Field Strength × ў (пт): 🐔 **BGGM2013** 05/27/14 7.55 60:63 48,640 Audit Notes: Version: Phase: PROTOTYPE Tie On Depth: 0.00 Vertical Section: Depth From (TVD) Direction (ûsft) 0.00 0:00 0.00 269:62 Survey Tool Program Date 05/27/14 (usft) Survey (Wellbore) Tool Name: Description 9,611.88 Plan #1 05-27-14 (Wellbore #1) MWD MWD - Standard 0.00