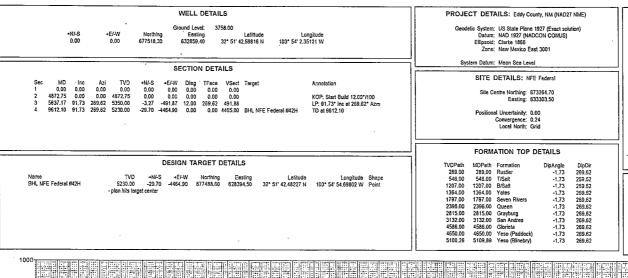

#### APACHE CORPORATION (OGRID: 873) NFE FEDERAL #42H

Lease #: NMLC-029435B Projected TVD: 5230' MD: 9612' GL: 3758' SL: 2065' FSL & 200' FEL UL: 1 SEC: 6 BHL: 2065' FSL & 330' FWL UL: 6 SEC: 6 T17S R31E EDDY-COUNTY, NEW MEXICO

#### 2. ESTIMATED TOPS OF GEOLOGICAL MARKERS & DEPTHS OF ANTICIPATED FRESH WATER, OIL OR GAS:

| Quaternary Aeolian   | Surf  | Queen          | 2396′                |
|----------------------|-------|----------------|----------------------|
| Rustler              | 289'  | Grayburg       | 2815′                |
| Top of Salt          | 546′  | San Andres     | 3132'                |
| Base of Salt/Tansill | 1207′ | Glorieta       | 4586′                |
| Yates                | 1364' | Yeso (Paddock) | 4650' (Oil)          |
| Seven Rivers         | 1797′ | TD             | TVD: 5230' MD: 9612' |

## **Planning Report**

27 May, 2014

Planning Report

Company: Apache Corporation :: 4 Eddy, County NM (NAD27 NME) Local Co-ordinate Reference: WELL @ 3769.00usft (Capstar 114) TVD Reference: MD Reference: WELL @ 3769.00usft (Capstar, 114) Site: Grid Minimum Curvature Compass 5000 GCR DB Well: ≅ 🚁 North Reference: Wellbore #15 Plan #1 05-27-14 Wellbore Survey Calculation Method: Design: Database: 🗼 🛴 ⊱ Eddy County NM (NAD27 NME) US State Plane 1927 (Exact solution) Map System: System Datum: Mean Sea Level NAD 1927 (NADCON CONUS) Geo Datum: New Mexico East 3001 Map Zone: NFE Federal Northing: 673,264.70 usft Site Position: Latitude: 32° 51' 0.49036 N From: Map Easting: 633,303.50 usft Longitude: 103° 53' 57.34966 W Position Uncertainty: 0:00 usft Slot Radius: 13-3/16 " **Grid Convergence:** 0.24 ° #42H Well-Position +N/-S 0:00 usft Northing: 677.518.30 usft Latitude: 32° 51' 42.59816 N +E/-W 0.00 usft Easting: 632,859,40 usft Longitude: 103° 54' 2,35121 W 0:00 usft **Position Uncertainty** Wellhead Elevation: usft **Ground Level:** 3,758.00 usft Wellbore #1. Sample Date Magnetics. Declination. Field Strength × ў (пт): 🐔 **BGGM2013** 05/27/14 7.55 60:63 48,640 Audit Notes: Version: Phase: PROTOTYPE Tie On Depth: 0.00 Vertical Section: Depth From (TVD) Direction (ûsft) 0.00 0:00 0.00 269:62 Survey Tool Program Date 05/27/14 (usft) Survey (Wellbore) Tool Name: Description 9,611.88 Plan #1 05-27-14 (Wellbore #1) MWD MWD - Standard 0.00