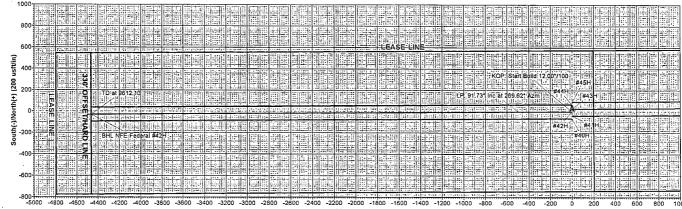

## **Apache Corporation**

Eddy County, NM (NAD27 NME) NFE Federal #42H Wellbore #1

Plan: Plan #1 05-27-14

## **Planning Report**

27 May, 2014

Planning Report

Company: Apache Corporation :: 4 Eddy, County NM (NAD27 NME) Local Co-ordinate Reference: WELL @ 3769.00usft (Capstar 114) TVD Reference: MD Reference: WELL @ 3769.00usft (Capstar, 114) Site: Grid Minimum Curvature Compass 5000 GCR DB Well: ≅ 🚁 North Reference: Wellbore #15 Plan #1 05-27-14 Wellbore Survey Calculation Method: Design: Database: 🗼 🛴 ⊱ Eddy County NM (NAD27 NME) US State Plane 1927 (Exact solution) Map System: System Datum: Mean Sea Level NAD 1927 (NADCON CONUS) Geo Datum: New Mexico East 3001 Map Zone: NFE Federal Northing: 673,264.70 usft Site Position: Latitude: 32° 51' 0.49036 N From: Map Easting: 633,303.50 usft Longitude: 103° 53' 57.34966 W Position Uncertainty: 0:00 usft Slot Radius: 13-3/16 " **Grid Convergence:** 0.24 ° #42H Well-Position +N/-S 0:00 usft Northing: 677.518.30 usft Latitude: 32° 51' 42.59816 N +E/-W 0.00 usft Easting: 632,859,40 usft Longitude: 103° 54' 2,35121 W 0:00 usft **Position Uncertainty** Wellhead Elevation: usft **Ground Level:** 3,758.00 usft Wellbore #1. Sample Date Magnetics. Declination. Field Strength × ў (пт): 🐔 **BGGM2013** 05/27/14 7.55 60:63 48,640 Audit Notes: Version: Phase: PROTOTYPE Tie On Depth: 0.00 Vertical Section: Depth From (TVD) Direction (ûsft) 0.00 0:00 0.00 269:62 Survey Tool Program Date 05/27/14 (usft) Survey (Wellbore) Tool Name: Description 9,611.88 Plan #1 05-27-14 (Wellbore #1) MWD MWD - Standard 0.00