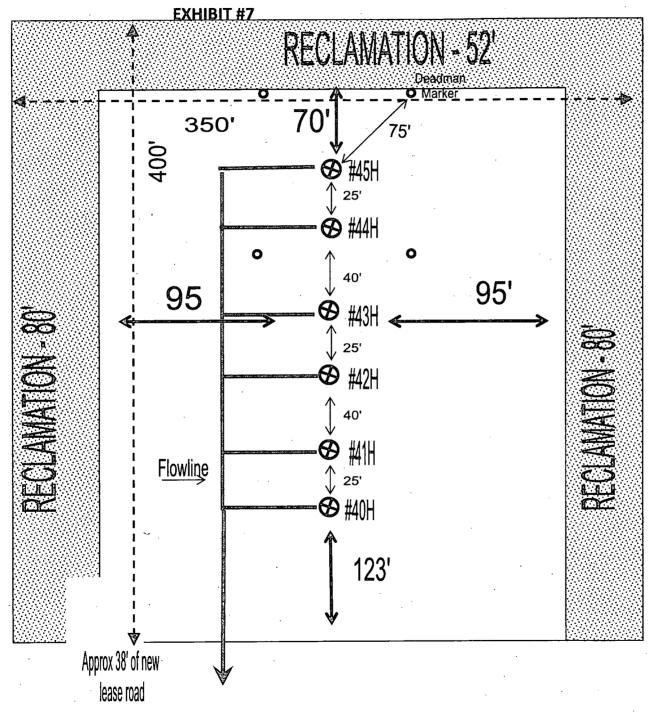

#### SECTION 6, TOWNSHIP 17 SOUTH, RANGE 31 EAST, N.M.P.M. EDDY COUNTY **NEW MEXICO** -3-W ELEC, LINE 600 3771.2' 3755.4' KINDER MORGAN BPL TOPSOIL NORTHEAST NORTHWEST PAD CORNER PAD CORNER 3755,1' 3762.5 NFE FEDERAL #45H NFE FEDERAL #44H NFE FEDERAL #43H [8 NFE FEDERAL #42H ELEC. NFE FEDERAL #41H NFE FEDERAL ELEV. 3757.6' #40H LAT.=32.861723° N LONG.=103.900653° W LAT =32° 51' 42" N LONG.=103° 54' 02" W SOUTHWEST SOUTHEAST <u>38'</u> OF PAD CORNER PAD CORNER <u>3748</u> 7' PROPOSED ROAD 3757.5 6 POLY SURFACE LINES LEASE ROAD 9 POLY SURFACE LINES 3758.7 3745.5 600 DIRECTIONS TO LOCATION 100 100 200 Feet FROM THE INTERSECTION OF U.S. HWY, #82 AND CO. RD. #221 Scale: 1"=100' (SKELLY RD.) GO NORTH APPROX. 1.3 MILES, TURN RIGHT AND GO NORTHEAST APPROX, 0.6 MILES. TURN RIGHT AND GO EAST APACHE CORPORATION APPROX. 0.6 MILES. TURN LEFT AND GO NORTH APPROX. 1.0 MILES. TURN LEFT AND GO WEST APPROX. O.1 MILES TO ROAD NFE FEDERAL SURVEY, FOLLOW ROAD SURVEY NORTH 38 FEET TO THIS LOCATION. #40H #41H #42H #43H #44H #45H PROVIDING SURVEYING SERVICES TOWNSHIP 17 SOUTH, RANGE 31 EAST, N.M.P.M., SINCE 1946 EDDY COUNTY, NEW MEXICO JOHN WEST SURVEYING COMPANY Survey Date: 4/13/12 CAD Date: 5/2/12 412 N. DAL PASO Drown By: AF HOBBS, N.M. 88240 W.O. No.: 12110714 Rel. W.O.: Sheel 1 of 1 Rev: (575) 393-3117 www.jwsc.biz