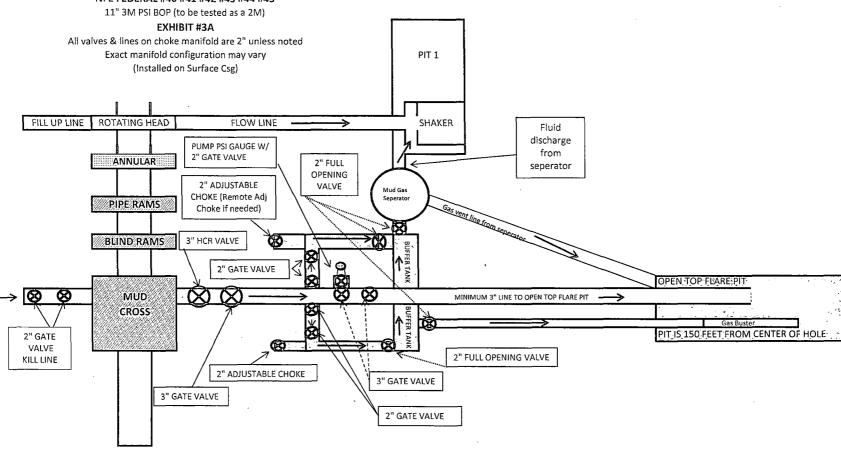

#### 5. PROPOSED CONTROL EQUIPMENT

"EXHIBIT 3" shows a 13-5/8" 3M psi WP BOP consisting of an annular bag type preventer. This BOP will be nippled up on the 13-3/8" surface casing head and tested to 2000psi using a test plug. After the 9-5/8" intermediate casing is set & cemented, an 11" 3M BOP consisting of an annular bag type preventer, middle pipe rams and bottom blind rams will be installed and utilized continuously until TD is reached ("EXHIBIT 3A"). That BOP will be tested at 2000 psi; maximum surface pressure is not expected to exceed 2000 psi. BHP is calculated to be approximately 2301 psi at TD & 2354 psi at the deepest point in the lateral. All BOPs and associated equipment will be tested per BLM Drilling Operations Order #2. The BOPs will be operated and checked each 24 hour period and blind rams will be operated and checked when the drill pipe is out of the hole. Function tests will be documented on the daily driller's log. "EXHIBIT 3 & 3A" also show a 3M psi choke manifold with a 3" blow down line. Full opening stabbing valve and kelly cock will be on the derrick floor in case of need. No abnormal pressures or temperatures are expected in this well. No nearby wells have encountered any well control problems.

#### 6. AUXILIARY WELL CONTROL EQUIPMENT / MONITORING EQUIPMENT:

13-5/8" 3000 psi annular preventer (3M BOP/BOPE to be used as a 2M system)

11" 3000 psi double BOP (blind & pipe rams) and annular preventer (3M BOP/BOPE to be used as a 2M system)

4-1/2" x 3000 psi kelly valve

13-5/8" or 11" x 3000 psi mud cross - H2S detector on production hole

Gate-type safety valve - 3" choke line from BOP to manifold

2" adjustable chokes - 3" blow down line

Fill up line per BLM Onshore Order #2