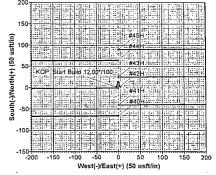

## **Apache Corporation**

Eddy County, NM (NAD27 NME) NFE Federal #42H Wellbore #1

Plan: Plan #1 05-27-14

## **Planning Report**

27 May, 2014

Planning Report

Company: Apache Corporation :: 4 Eddy, County NM (NAD27 NME) Local Co-ordinate Reference: WELL @ 3769.00usft (Capstar 114) TVD Reference: MD Reference: WELL @ 3769.00usft (Capstar, 114) Site: Grid Minimum Curvature Compass 5000 GCR DB Well: ≅ 🚁 North Reference: Wellbore #15 Plan #1 05-27-14 Wellbore Survey Calculation Method: Design: Database: 🗼 🛴 ⊱ Eddy County NM (NAD27 NME) US State Plane 1927 (Exact solution) Map System: System Datum: Mean Sea Level NAD 1927 (NADCON CONUS) Geo Datum: New Mexico East 3001 Map Zone: NFE Federal Northing: 673,264.70 usft Site Position: Latitude: 32° 51' 0.49036 N From: Map Easting: 633,303.50 usft Longitude: 103° 53' 57.34966 W Position Uncertainty: 0:00 usft Slot Radius: 13-3/16 " **Grid Convergence:** 0.24 ° #42H Well-Position +N/-S 0:00 usft Northing: 677.518.30 usft Latitude: 32° 51' 42.59816 N +E/-W 0.00 usft Easting: 632,859,40 usft Longitude: 103° 54' 2,35121 W 0:00 usft **Position Uncertainty** Wellhead Elevation: usft **Ground Level:** 3,758.00 usft Wellbore #1. Sample Date Magnetics. Declination. Field Strength × ў (пт): 🐔 **BGGM2013** 05/27/14 7.55 60:63 48,640 Audit Notes: Version: Phase: PROTOTYPE Tie On Depth: 0.00 Vertical Section: Depth From (TVD) Direction (ûsft) 0.00 0:00 0.00 269:62 Survey Tool Program Date 05/27/14 (usft) Survey (Wellbore) Tool Name: Description 9,611.88 Plan #1 05-27-14 (Wellbore #1) MWD MWD - Standard 0.00