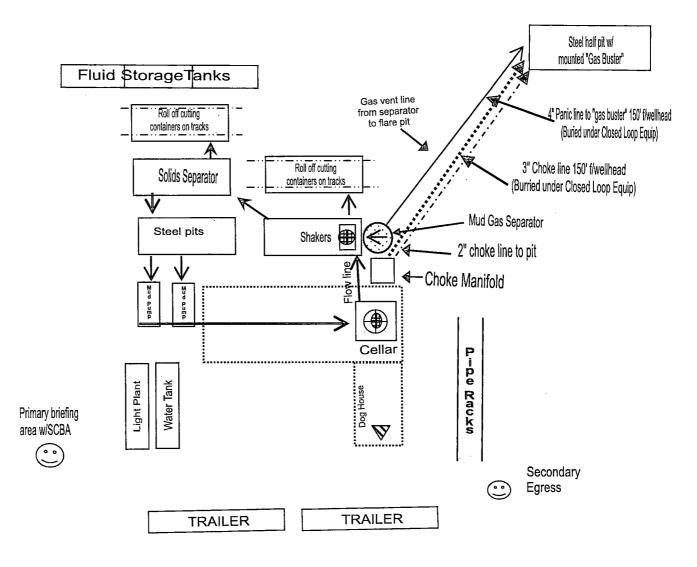

#### 5. PROPOSED CONTROL EQUIPMENT

"EXHIBIT 3" shows a 13-5/8" 3M psi WP BOP consisting of an annular bag type preventer. This BOP will be nippled up on the 13-3/8" surface casing head and tested to 2000psi using a test plug. After the 9-5/8" intermediate casing is set & cemented, an 11" 3M BOP consisting of an annular bag type preventer, middle pipe rams and bottom blind rams will be installed and utilized continuously until TD is reached ("EXHIBIT 3A"). That BOP will be tested at 2000 psi; maximum surface pressure is not expected to exceed 2000 psi. BHP is calculated to be approximately 2301 psi at TD & 2354 psi at the deepest point in the lateral. All BOPs and associated equipment will be tested per BLM Drilling Operations Order #2. The BOPs will be operated and checked each 24 hour period and blind rams will be operated and checked when the drill pipe is out of the hole. Function tests will be documented on the daily driller's log. "EXHIBIT 3 & 3A" also show a 3M psi choke manifold with a 3" blow down line. Full opening stabbing valve and kelly cock will be on the derrick floor in case of need. No abnormal pressures or temperatures are expected in this well. No nearby wells have encountered any well control problems.

#### 6. AUXILIARY WELL CONTROL EQUIPMENT / MONITORING EQUIPMENT:

13-5/8" 3000 psi annular preventer (3M BOP/BOPE to be used as a 2M system)

11" 3000 psi double BOP (blind & pipe rams) and annular preventer (3M BOP/BOPE to be used as a 2M system)

4-1/2" x 3000 psi kelly valve

13-5/8" or 11" x 3000 psi mud cross - H2S detector on production hole

Gate-type safety valve - 3" choke line from BOP to manifold

2" adjustable chokes - 3" blow down line

Fill up line per BLM Onshore Order #2

#### 7. PROPOSED MUD CIRCULATION SYSTEM: (CLOSED LOOP SYSTEM)

| INTERVAL 900  | MUD WEIGHT (ppg) | VISCOSITY (sec/qt) | FLUID LOSS (cc) | MUD TYPE        |
|---------------|------------------|--------------------|-----------------|-----------------|
| 0'-450        | 8.3 – 8.8        | 28 – 36            | NC              | FW              |
| 450 - 3500′   | 9.6 - 9.8        | 28 – 29            | NC              | Brine           |
| 3500′ – 4873′ | 9.0 - 9.8        | 28 – 29            | NC              | Brine/Cut Brine |
| 4873' – 9612' | 9.0 - 9.3        | 28 – 29            | NC              | Cut Brine       |