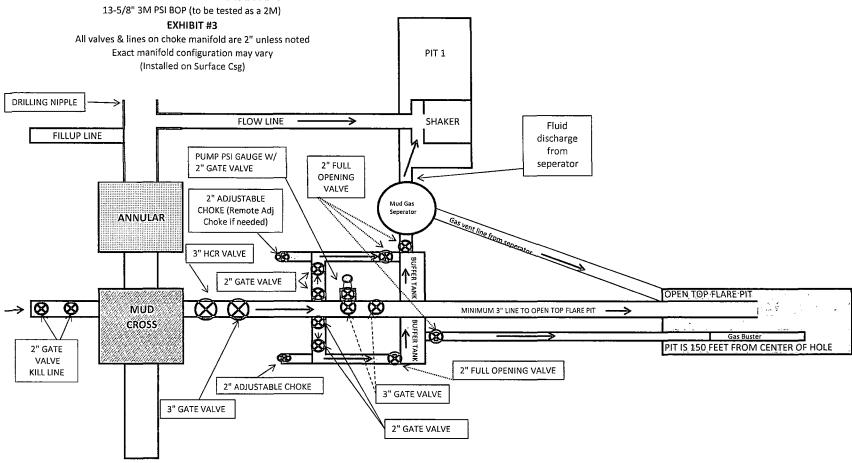

#### 5. PROPOSED CONTROL EQUIPMENT

"EXHIBIT 3" shows a 13-5/8" 3M psi WP BOP consisting of an annular bag type preventer. This BOP will be nippled up on the 13-3/8" surface casing head and tested to 2000psi using a test plug. After the 9-5/8" intermediate casing is set & cemented, an 11" 3M BOP consisting of an annular bag type preventer, middle pipe rams and bottom blind rams will be installed and utilized continuously until TD is reached ("EXHIBIT 3A"). That BOP will be tested at 2000 psi; maximum surface pressure is not expected to exceed 2000 psi. BHP is calculated to be approximately 2301 psi at TD & 2354 psi at the deepest point in the lateral. All BOPs and associated equipment will be tested per BLM Drilling Operations Order #2. The BOPs will be operated and checked each 24 hour period and blind rams will be operated and checked when the drill pipe is out of the hole. Function tests will be documented on the daily driller's log. "EXHIBIT 3 & 3A" also show a 3M psi choke manifold with a 3" blow down line. Full opening stabbing valve and kelly cock will be on the derrick floor in case of need. No abnormal pressures or temperatures are expected in this well. No nearby wells have encountered any well control problems.

#### 6. AUXILIARY WELL CONTROL EQUIPMENT / MONITORING EQUIPMENT:

13-5/8" 3000 psi annular preventer (3M BOP/BOPE to be used as a 2M system)

11" 3000 psi double BOP (blind & pipe rams) and annular preventer (3M BOP/BOPE to be used as a 2M system)

4-1/2" x 3000 psi kelly valve

13-5/8" or 11" x 3000 psi mud cross - H2S detector on production hole

Gate-type safety valve - 3" choke line from BOP to manifold

2" adjustable chokes - 3" blow down line

Fill up line per BLM Onshore Order #2