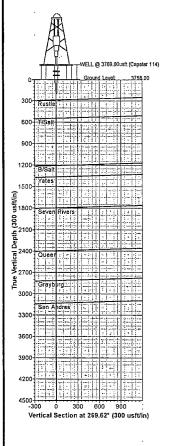

#### 2. ESTIMATED TOPS OF GEOLOGICAL MARKERS & DEPTHS OF ANTICIPATED FRESH WATER, OIL OR GAS:

| Quaternary Aeolian   | Surf  | Queen          | 2396′                |
|----------------------|-------|----------------|----------------------|
| Rustler              | 289'  | Grayburg       | 2815′                |
| Top of Salt          | 546′  | San Andres     | 3132'                |
| Base of Salt/Tansill | 1207′ | Glorieta       | 4586′                |
| Yates                | 1364' | Yeso (Paddock) | 4650' (Oil)          |
| Seven Rivers         | 1797′ | TD             | TVD: 5230' MD: 9612' |

## **Apache Corporation**

Eddy County, NM (NAD27 NME) NFE Federal #42H Wellbore #1

Plan: Plan #1 05-27-14

## **Planning Report**

27 May, 2014

Planning Report

Company: Apache Corporation :: 4 Eddy, County NM (NAD27 NME) Local Co-ordinate Reference: WELL @ 3769.00usft (Capstar 114) TVD Reference: MD Reference: WELL @ 3769.00usft (Capstar, 114) Site: Grid Minimum Curvature Compass 5000 GCR DB Well: ≅ 🚁 North Reference: Wellbore #15 Plan #1 05-27-14 Wellbore Survey Calculation Method: Design: Database: 🗼 🛴 ⊱ Eddy County NM (NAD27 NME) US State Plane 1927 (Exact solution) Map System: System Datum: Mean Sea Level NAD 1927 (NADCON CONUS) Geo Datum: New Mexico East 3001 Map Zone: NFE Federal Northing: 673,264.70 usft Site Position: Latitude: 32° 51' 0.49036 N From: Map Easting: 633,303.50 usft Longitude: 103° 53' 57.34966 W Position Uncertainty: 0:00 usft Slot Radius: 13-3/16 " **Grid Convergence:** 0.24 ° #42H Well-Position +N/-S 0:00 usft Northing: 677.518.30 usft Latitude: 32° 51' 42.59816 N +E/-W 0.00 usft Easting: 632,859,40 usft Longitude: 103° 54' 2,35121 W 0:00 usft **Position Uncertainty** Wellhead Elevation: usft **Ground Level:** 3,758.00 usft Wellbore #1. Sample Date Magnetics. Declination. Field Strength × ў (пт): 🐔 **BGGM2013** 05/27/14 7.55 60:63 48,640 Audit Notes: Version: Phase: PROTOTYPE Tie On Depth: 0.00 Vertical Section: Depth From (TVD) Direction (ûsft) 0.00 0:00 0.00 269:62 Survey Tool Program Date 05/27/14 (usft) Survey (Wellbore) Tool Name: Description 9,611.88 Plan #1 05-27-14 (Wellbore #1) MWD MWD - Standard 0.00