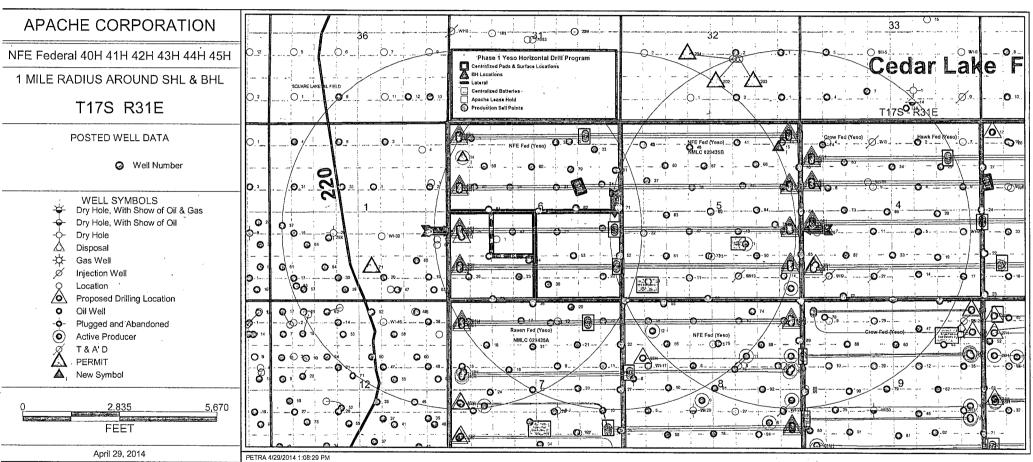

### VICINITY MAP

SCALE: 1" = 2 MILES

| SEC. 6 TV   | NP. <u>17-S</u> RGE. <u>31-E</u> |
|-------------|----------------------------------|
| SURVEY      | N.M.P.M.                         |
| COUNTY_ED   | DY STATE NEW MEXICO              |
| DESCRIPTION | 2065' FSL & 200' FEL             |
| ELEVATION   | 3758'                            |
| OPERATOR    | APACHE CORPORATION               |
| IFASE       | NEE EEDERAI                      |

## LOCATION VERIFICATION MAP

SCALE: 1" = 2000'

CONTOUR INTERVAL: LOCO HILLS, N.M. - 10'

Exhibit #2