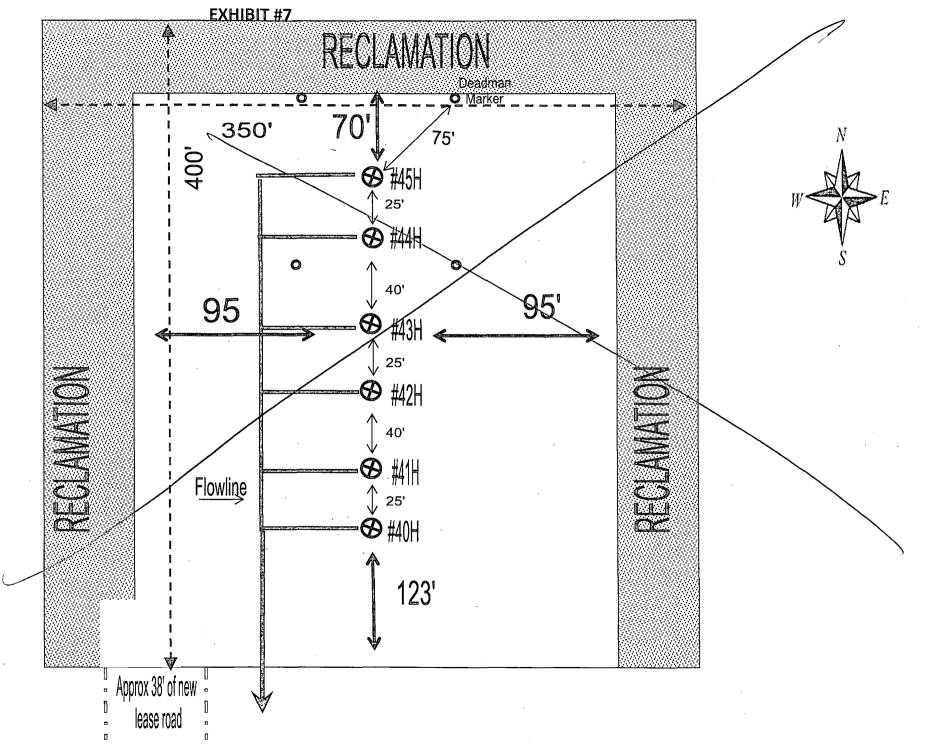

#### SECTION 6, TOWNSHIP 17 SOUTH, RANGE 31 EAST, N.M.P.M. EDDY COUNTY **NEW MEXICO** -3-W ELEC, LINE 600 3771.2' 3755.4' KINDER MORGAN BPL TOPSOIL NORTHEAST NORTHWEST PAD CORNER PAD CORNER 3755,1' 3762.5 NFE FEDERAL #45H NFE FEDERAL #44H NFE FEDERAL #43H [8 NFE FEDERAL #42H ELEC. NFE FEDERAL #41H NFE FEDERAL ELEV. 3757.6' #40H LAT.=32.861723° N LONG.=103.900653° W LAT =32° 51' 42" N LONG.=103° 54' 02" W SOUTHWEST SOUTHEAST <u>38'</u> OF PAD CORNER PAD CORNER <u>3748</u> 7' PROPOSED ROAD 3757.5 6 POLY SURFACE LINES LEASE ROAD 9 POLY SURFACE LINES 3758.7 3745.5 600 DIRECTIONS TO LOCATION 100 100 200 Feet FROM THE INTERSECTION OF U.S. HWY, #82 AND CO. RD. #221 Scale: 1"=100' (SKELLY RD.) GO NORTH APPROX. 1.3 MILES, TURN RIGHT AND GO NORTHEAST APPROX, 0.6 MILES. TURN RIGHT AND GO EAST APACHE CORPORATION APPROX. 0.6 MILES. TURN LEFT AND GO NORTH APPROX. 1.0 MILES. TURN LEFT AND GO WEST APPROX. O.1 MILES TO ROAD NFE FEDERAL SURVEY, FOLLOW ROAD SURVEY NORTH 38 FEET TO THIS LOCATION. #40H #41H #42H #43H #44H #45H PROVIDING SURVEYING SERVICES TOWNSHIP 17 SOUTH, RANGE 31 EAST, N.M.P.M., SINCE 1946 EDDY COUNTY, NEW MEXICO JOHN WEST SURVEYING COMPANY Survey Date: 4/13/12 CAD Date: 5/2/12 412 N. DAL PASO Drown By: AF HOBBS, N.M. 88240 W.O. No.: 12110714 Rel. W.O.: Sheel 1 of 1 Rev: (575) 393-3117 www.jwsc.biz