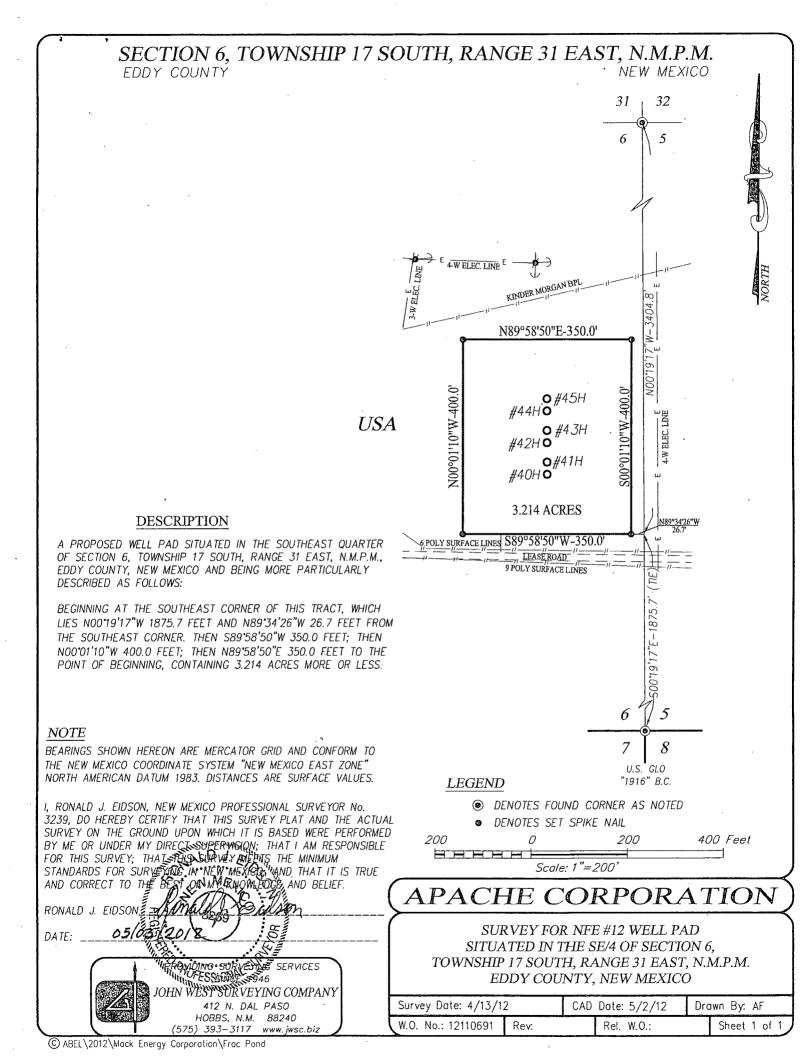

#### WELL LOCATION AND ACREAGE DEDICATION PLAT

| A                | PI Number                                      | ^ -      |                | Pool Code | Pool Name     |                   |               |                |             |
|------------------|------------------------------------------------|----------|----------------|-----------|---------------|-------------------|---------------|----------------|-------------|
| 30-015           | 5- 4°                                          | 1902     | 90             | 0831      |               | <u>Ledar Lake</u> | : Glori       | eta-Yes        | 0 -         |
| Property C       |                                                |          |                |           | Property Nam  | ie                | , ,           |                | Well Number |
| 3087             | 24                                             |          |                |           | NFE FEDE      | RAL               |               |                | 42H         |
| OGRID 1          | No.                                            |          |                |           | Operator Nan  | ne                |               |                | Elevation   |
| 87.              | 3                                              |          |                | APAC      | CHE CORPO     | ORATION           |               |                | 3758'       |
| Surface Location |                                                |          |                |           |               |                   |               |                |             |
| UL or lot No.    | Section                                        | Township | Range          | Lot Idn   | Feet from the | North/South line  | Feet from the | East/West line | County      |
| I                | 6                                              | 17-S     | 31-E           |           | 2065          | SOUTH             | 200           | EAST           | EDDY        |
|                  | Bottom Hole Location If Different From Surface |          |                |           |               |                   |               |                |             |
| UL or lot No.    | Section                                        | Township | Range          | Lot Idn   | Feet from the | North/South line  | Feet from the | East/West line | County      |
| 6                | 6                                              | 17-S     | 31-E           |           | 2065          | SOUTH             | 330           | WEST           | EDDY        |
| Dedicated Acres  | Joint or                                       | Infill C | onsolidation C | ode Ord   | er No.        | <u> </u>          |               |                |             |
| 151.37           |                                                | -        |                |           |               | •                 |               |                |             |

NO ALLOWABLE WILL BE ASSIGNED TO THIS COMPLETION UNTIL ALL INTERESTS HAVE BEEN CONSOLIDATED OR A NON-STANDARD UNIT HAS BEEN APPROVED BY THE DIVISION