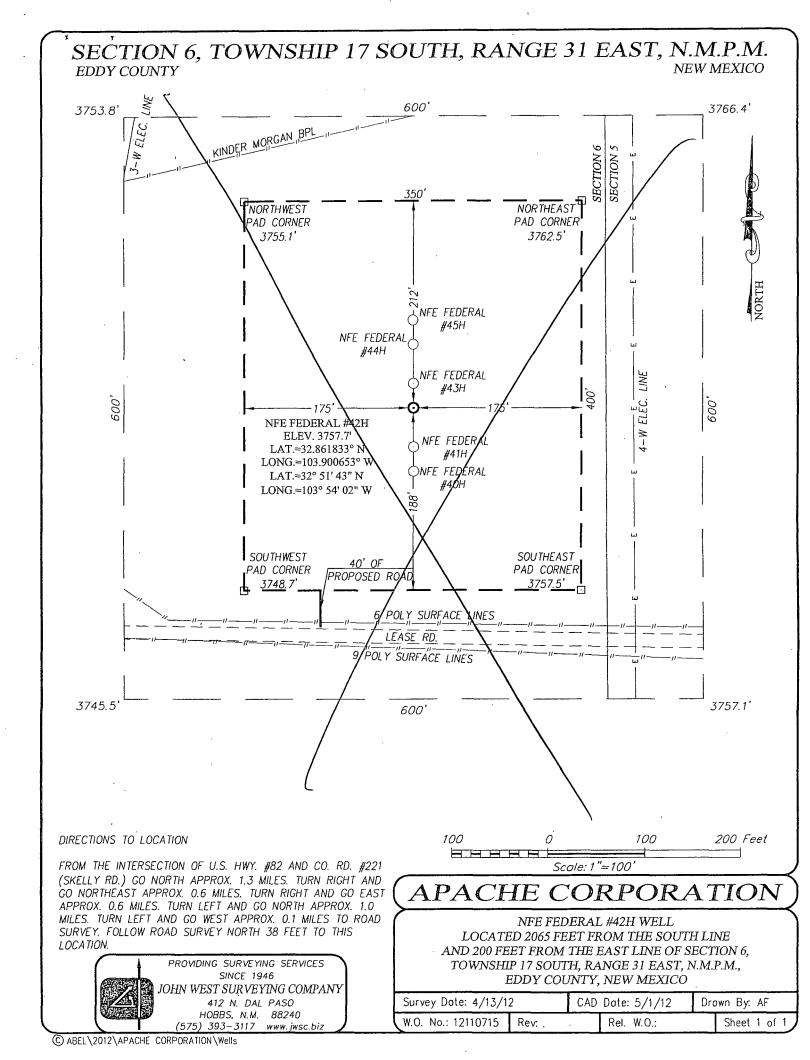

#### SECTION 6, TOWNSHIP 17 SOUTH, RANGE 31 EAST, N.M.P.M. EDDY COUNTY **NEW MEXICO** -3-W ELEC, LINE 600 3771.2' 3755.4' KINDER MORGAN BPL TOPSOIL NORTHEAST NORTHWEST PAD CORNER PAD CORNER 3755,1' 3762.5 NFE FEDERAL #45H NFE FEDERAL #44H NFE FEDERAL #43H [8 NFE FEDERAL #42H ELEC. NFE FEDERAL #41H NFE FEDERAL ELEV. 3757.6' #40H LAT.=32.861723° N LONG.=103.900653° W LAT =32° 51' 42" N LONG.=103° 54' 02" W SOUTHWEST SOUTHEAST <u>38'</u> OF PAD CORNER PAD CORNER <u>3748</u> 7' PROPOSED ROAD 3757.5 6 POLY SURFACE LINES LEASE ROAD 9 POLY SURFACE LINES 3758.7 3745.5 600 DIRECTIONS TO LOCATION 100 100 200 Feet FROM THE INTERSECTION OF U.S. HWY, #82 AND CO. RD. #221 Scale: 1"=100' (SKELLY RD.) GO NORTH APPROX. 1.3 MILES, TURN RIGHT AND GO NORTHEAST APPROX, 0.6 MILES. TURN RIGHT AND GO EAST APACHE CORPORATION APPROX. 0.6 MILES. TURN LEFT AND GO NORTH APPROX. 1.0 MILES. TURN LEFT AND GO WEST APPROX. O.1 MILES TO ROAD NFE FEDERAL SURVEY, FOLLOW ROAD SURVEY NORTH 38 FEET TO THIS LOCATION. #40H #41H #42H #43H #44H #45H PROVIDING SURVEYING SERVICES TOWNSHIP 17 SOUTH, RANGE 31 EAST, N.M.P.M., SINCE 1946 EDDY COUNTY, NEW MEXICO JOHN WEST SURVEYING COMPANY Survey Date: 4/13/12 CAD Date: 5/2/12 412 N. DAL PASO Drown By: AF HOBBS, N.M. 88240 W.O. No.: 12110714 Rel. W.O.: Sheel 1 of 1 Rev: (575) 393-3117 www.jwsc.biz

© ABEL\2012\APACHE CORPORATION\Wells