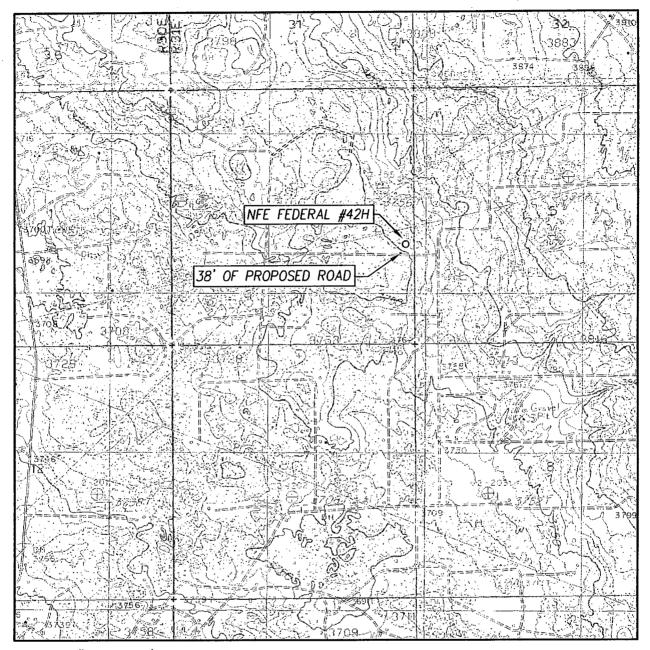

#### SECTION 6, TOWNSHIP 17 SOUTH, RANGE 31 EAST, N.M.P.M. EDDY COUNTY **NEW MEXICO** -3-W ELEC, LINE 600 3771.2' 3755.4' KINDER MORGAN BPL TOPSOIL NORTHEAST NORTHWEST PAD CORNER PAD CORNER 3755,1' 3762.5 NFE FEDERAL #45H NFE FEDERAL #44H NFE FEDERAL #43H [8 NFE FEDERAL #42H ELEC. NFE FEDERAL #41H NFE FEDERAL ELEV. 3757.6' #40H LAT.=32.861723° N LONG.=103.900653° W LAT =32° 51' 42" N LONG.=103° 54' 02" W SOUTHWEST SOUTHEAST <u>38'</u> OF PAD CORNER PAD CORNER <u>3748</u> 7' PROPOSED ROAD 3757.5 6 POLY SURFACE LINES LEASE ROAD 9 POLY SURFACE LINES 3758.7 3745.5 600 DIRECTIONS TO LOCATION 100 100 200 Feet FROM THE INTERSECTION OF U.S. HWY, #82 AND CO. RD. #221 Scale: 1"=100' (SKELLY RD.) GO NORTH APPROX. 1.3 MILES, TURN RIGHT AND GO NORTHEAST APPROX, 0.6 MILES. TURN RIGHT AND GO EAST APACHE CORPORATION APPROX. 0.6 MILES. TURN LEFT AND GO NORTH APPROX. 1.0 MILES. TURN LEFT AND GO WEST APPROX. O.1 MILES TO ROAD NFE FEDERAL SURVEY, FOLLOW ROAD SURVEY NORTH 38 FEET TO THIS LOCATION. #40H #41H #42H #43H #44H #45H PROVIDING SURVEYING SERVICES TOWNSHIP 17 SOUTH, RANGE 31 EAST, N.M.P.M., SINCE 1946 EDDY COUNTY, NEW MEXICO JOHN WEST SURVEYING COMPANY Survey Date: 4/13/12 CAD Date: 5/2/12 412 N. DAL PASO Drown By: AF HOBBS, N.M. 88240 W.O. No.: 12110714 Rel. W.O.: Sheel 1 of 1 Rev: (575) 393-3117 www.jwsc.biz