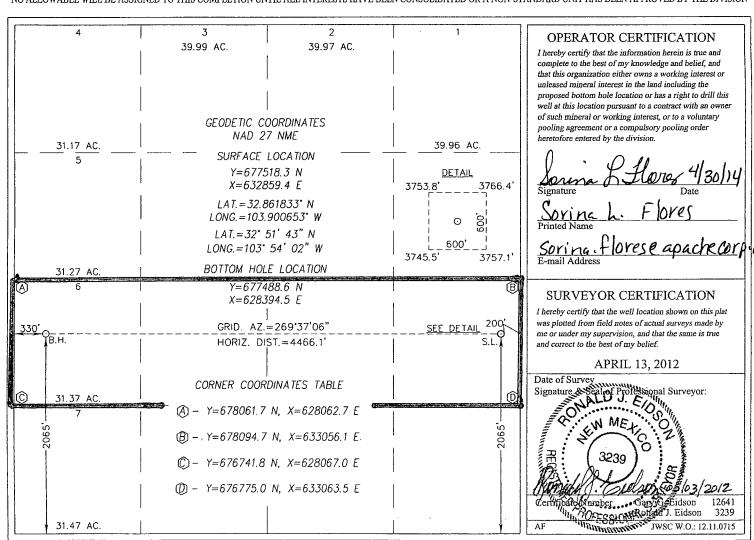

#### WELL LOCATION AND ACREAGE DEDICATION PLAT

| A                | PI Number                                      | ^ -      |                | Pool Code | Pool Name     |                   |               |                |             |
|------------------|------------------------------------------------|----------|----------------|-----------|---------------|-------------------|---------------|----------------|-------------|
| 30-015           | 5- 4°                                          | 1902     | 90             | 0831      |               | <u>Ledar Lake</u> | : Glori       | eta-Yes        | 0 -         |
| Property C       |                                                |          |                |           | Property Nam  | ie                | , ,           |                | Well Number |
| 3087             | 24                                             |          |                |           | NFE FEDE      | RAL               |               |                | 42H         |
| OGRID 1          | No.                                            |          |                |           | Operator Nan  | ne                |               |                | Elevation   |
| 87.              | 3                                              |          |                | APAC      | CHE CORPO     | ORATION           |               |                | 3758'       |
| Surface Location |                                                |          |                |           |               |                   |               |                |             |
| UL or lot No.    | Section                                        | Township | Range          | Lot Idn   | Feet from the | North/South line  | Feet from the | East/West line | County      |
| I                | 6                                              | 17-S     | 31-E           |           | 2065          | SOUTH             | 200           | EAST           | EDDY        |
|                  | Bottom Hole Location If Different From Surface |          |                |           |               |                   |               |                |             |
| UL or lot No.    | Section                                        | Township | Range          | Lot Idn   | Feet from the | North/South line  | Feet from the | East/West line | County      |
| 6                | 6                                              | 17-S     | 31-E           |           | 2065          | SOUTH             | 330           | WEST           | EDDY        |
| Dedicated Acres  | Joint or                                       | Infill C | onsolidation C | ode Ord   | er No.        | <u> </u>          |               |                |             |
| 151.37           |                                                | -        |                |           |               | •                 |               |                |             |

NO ALLOWABLE WILL BE ASSIGNED TO THIS COMPLETION UNTIL ALL INTERESTS HAVE BEEN CONSOLIDATED OR A NON-STANDARD UNIT HAS BEEN APPROVED BY THE DIVISION