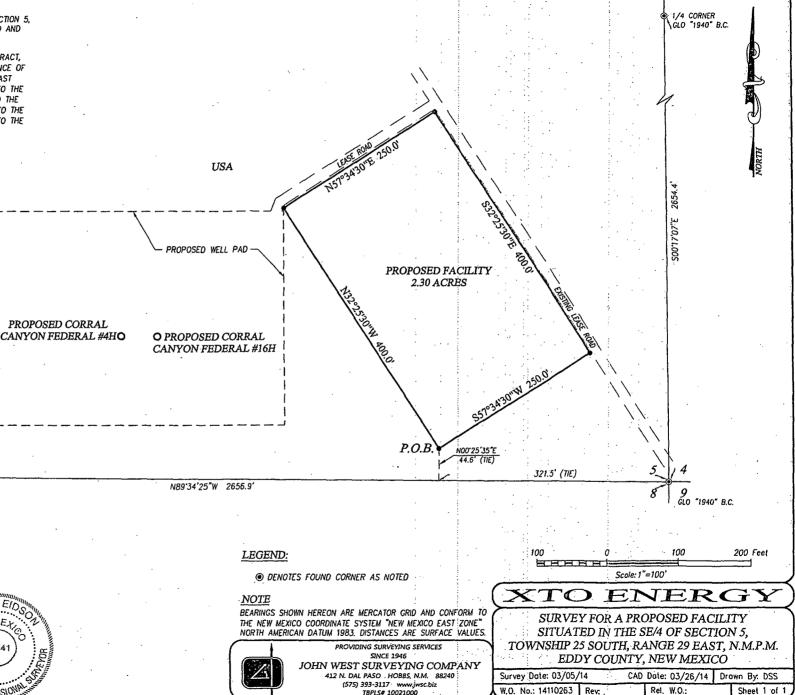

### XTO Energy Inc. Corral Canyon Fed 4H Projected TD: 15641' MD / 8593' TVD SHL: 200' FSL & 760' FEL, SECTION 5, T25S, R29E BHL: 2310' FSL & 760' FEL, SECTION 32, T24S, R29E Eddy County, NM