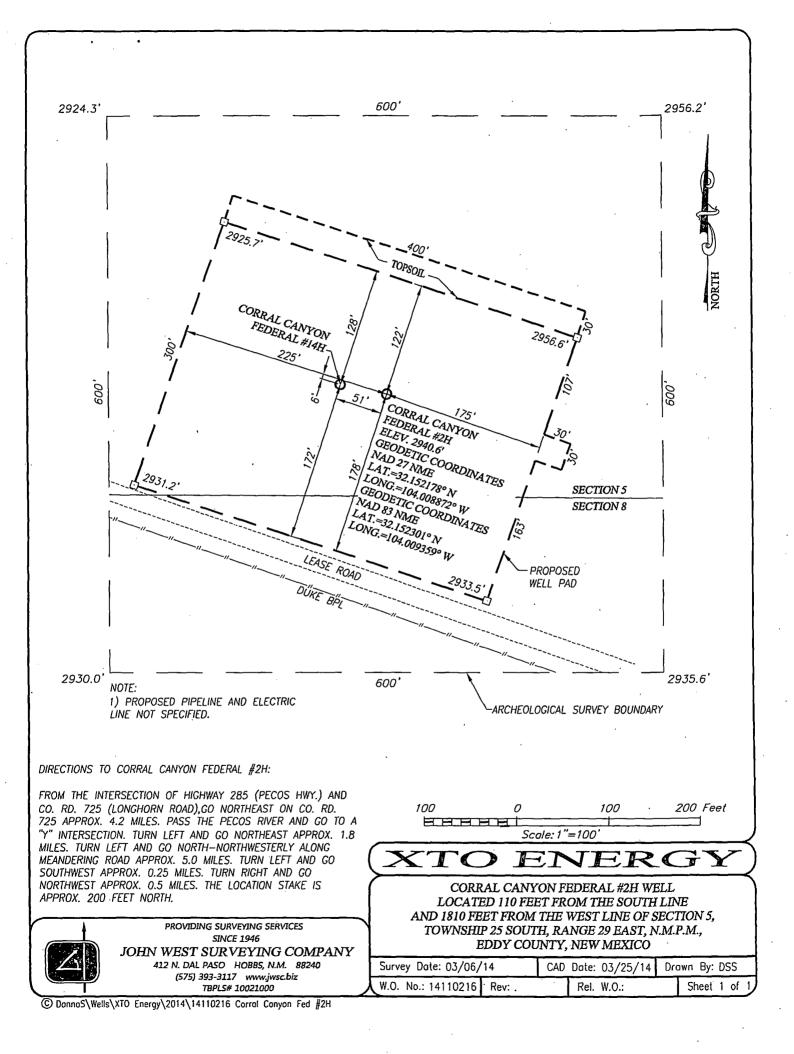

### XTO Energy Inc. Corral Canyon Fed 4H Projected TD: 15641' MD / 8593' TVD SHL: 200' FSL & 760' FEL, SECTION 5, T25S, R29E BHL: 2310' FSL & 760' FEL, SECTION 32, T24S, R29E Eddy County, NM