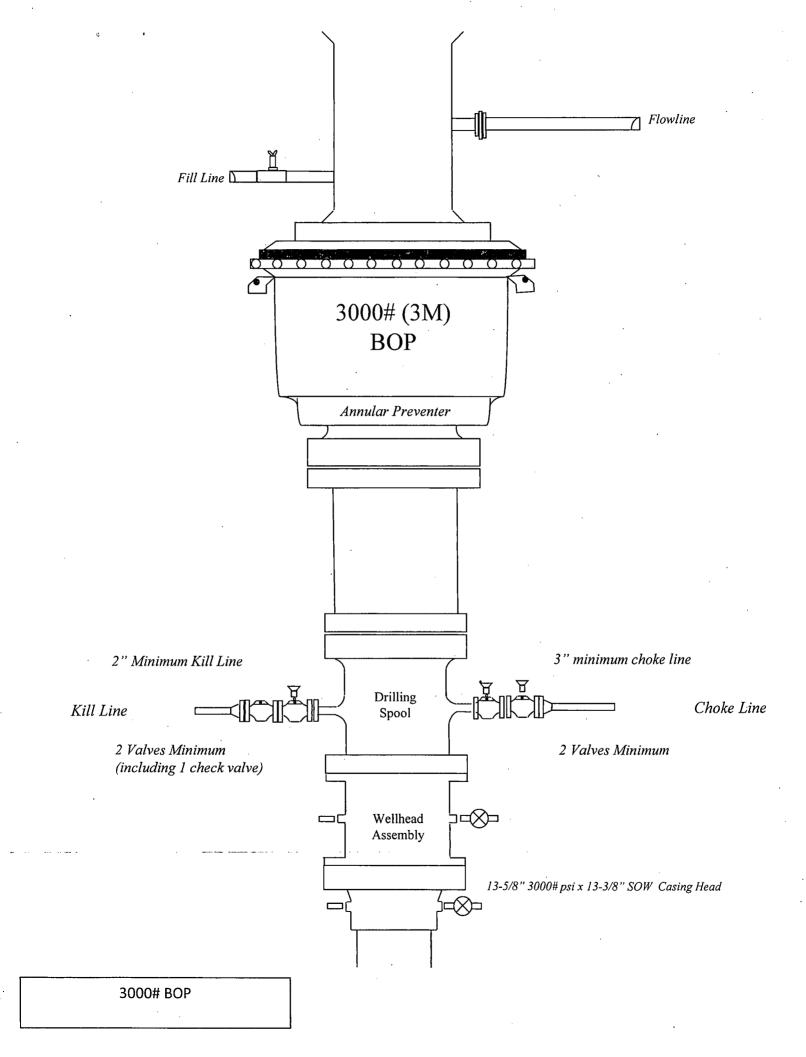

# 5. PRESSURE CONTROL EQUIPMENT: - See COA

The blow out preventer equipment (BOP) for this well consists of a 13-5/8" minimum 3M Hydril and a 13-5/8" minimum 3M Double Ram BOP. Max bottom hole pressure should not exceed 4000 psi.

All BOP testing will be done by an independent service company. Annular pressure tests will be limited to 50% of the working pressure. When nippling up on the 13-5/8" 3M bradenhead and flange, the BOP test will be limited to 3000psi. When nippling up on the 9-5/8", the BOP will be tested to a minimum of 3000 psi, All BOP tests will include a low pressure test as per BLM regulations. The 3M BOP diagrams are attached. Blind rams will be functioned tested each trip, pipe rams will be functioned tested each dây.

-See COA

A variance is requested to allow use of a flex hose as the choke line from the BOP to the Choke Manifold. If this hose is used, a copy of the manufacturer's certification and pressure test chart will be kept on the rig. Attached is an example of a certification and pressure test chart. The manufacturer does not require anchors.