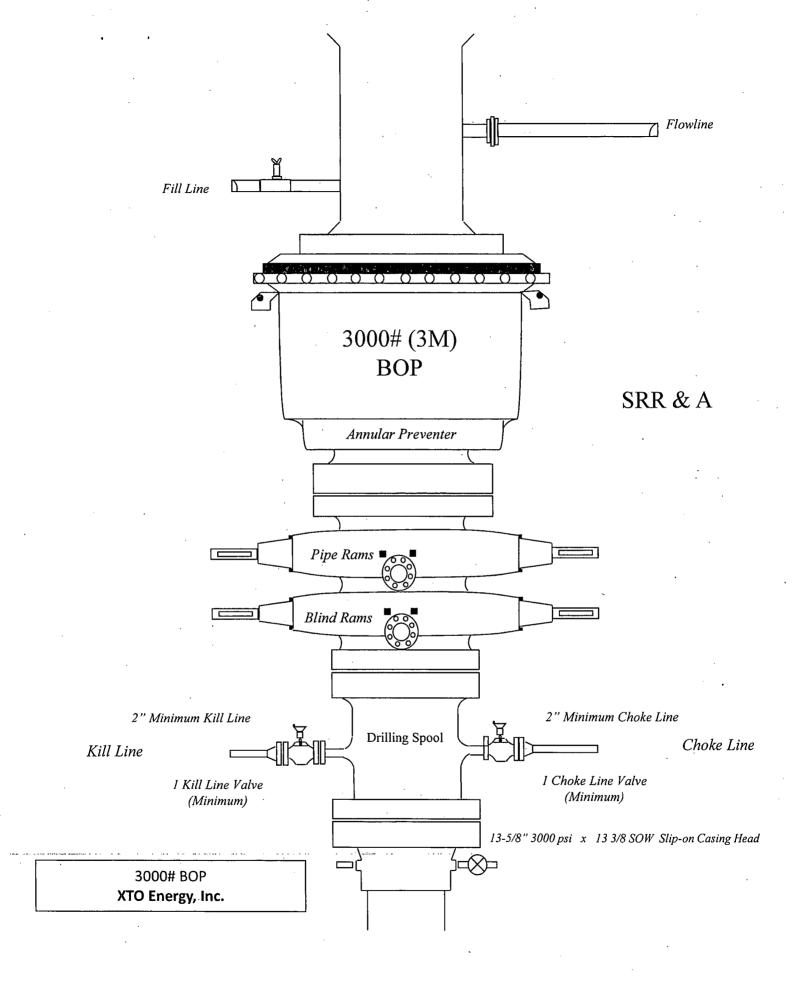

# 5. PRESSURE CONTROL EQUIPMENT: - See COA

The blow out preventer equipment (BOP) for this well consists of a 13-5/8" minimum 3M Hydril and a 13-5/8" minimum 3M Double Ram BOP. Max bottom hole pressure should not exceed 4000 psi.

All BOP testing will be done by an independent service company. Annular pressure tests will be limited to 50% of the working pressure. When nippling up on the 13-5/8" 3M bradenhead and flange, the BOP test will be limited to 3000psi. When nippling up on the 9-5/8", the BOP will be tested to a minimum of 3000 psi, All BOP tests will include a low pressure test as per BLM regulations. The 3M BOP diagrams are attached. Blind rams will be functioned tested each trip, pipe rams will be functioned tested each dây.

-See COA

A variance is requested to allow use of a flex hose as the choke line from the BOP to the Choke Manifold. If this hose is used, a copy of the manufacturer's certification and pressure test chart will be kept on the rig. Attached is an example of a certification and pressure test chart. The manufacturer does not require anchors.