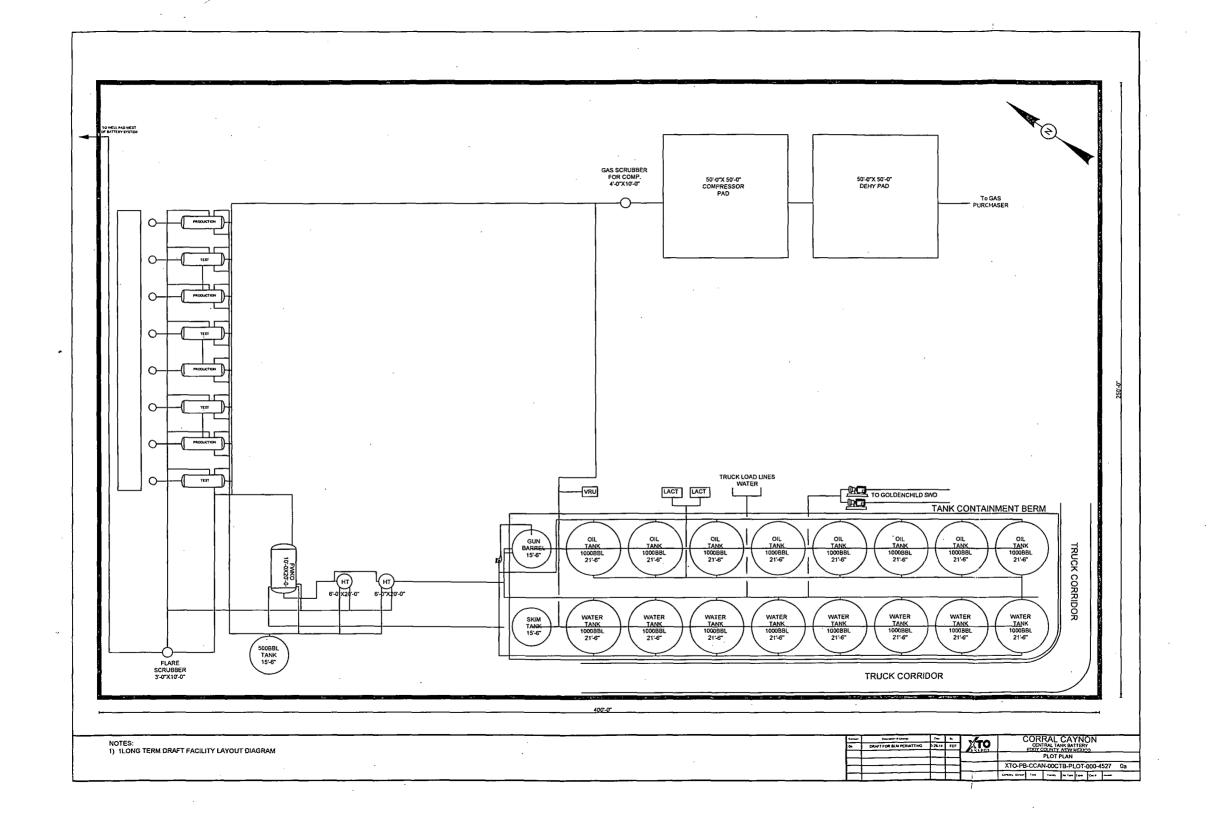

EN S32'25'30"E A DISTANCE OF 400.0 FEET TO THE MOST EASTERLY CORNER: THEN \$57'34'30"W A DISTANCE OF 250.00 FEET TO THE POINT OF BEGINNING, CONTAINING 2.3 ACRES MORE OR LESS.



TBPLS# 10021000

C DonnoS\Frac Pits Well Pads Flore Tracts\2014\14110263 XTO Energy 250x400 Tract S5 T25 R29

; GARY G. EIDSON, NEW MEXICO PROFESSIONAL SURVEYOR No. 12641, DO HEREBY CERTIEY THAT THIS SURVEY PLAT AND THE ACTUAL

DU HEREBY CERTIFY THAT THAT SURVET PLAT AND THE ACTOAL SURVEY ON THE GROUND UPON WHICH IT IS BASED WERE PERFORMED BY ME OR UNDER MY DIRECT SUPERVISION; THAT I AM RESPONSIBLE FOR THIS SURVEY; THAT THIS SURVEY MEETS THE MINIMUM BISTANDARDS FOR SURVEY/WING IN NEW MEXICO; AND THAT IT IS TRUE AND CORRECT TO THE BEST OF MY KNOWLEDGE AND BELIEF.

Barn B 20m

4/3/14

G. E/

N MEY

12641

ROFESSION



Administrative Order SWD-1458 XTO Energy, Inc. January 22, 2014 Page 3 of 3

request mailed by the operator prior to the termination date, may grant an extension thereof for good cause.

Compliance with this order does not relieve the operator of the obligation to comply with other applicable federal, state or local laws or rules, or to exercise due care for the protection of fresh water, public health and safety and the environment.

Jurisdiction is retained by the Division for the entry of such further orders as may be necessary for the prevention of waste and/or protection of correlative rights or upon failure of the operator to conduct operations (1) to protect fresh or protectable waters or (2) consistent with the requirements in this order, whereupon the Division may, after notice