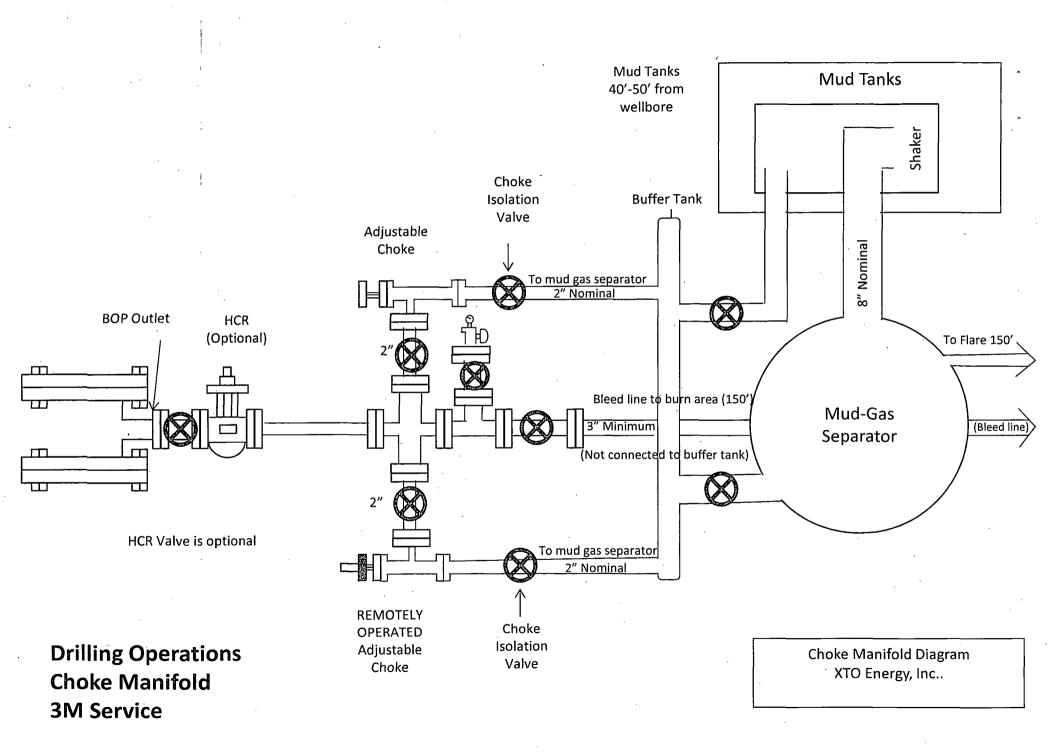

# 5. PRESSURE CONTROL EQUIPMENT: - See COA

The blow out preventer equipment (BOP) for this well consists of a 13-5/8" minimum 3M Hydril and a 13-5/8" minimum 3M Double Ram BOP. Max bottom hole pressure should not exceed 4000 psi.

All BOP testing will be done by an independent service company. Annular pressure tests will be limited to 50% of the working pressure. When nippling up on the 13-5/8" 3M bradenhead and flange, the BOP test will be limited to 3000psi. When nippling up on the 9-5/8", the BOP will be tested to a minimum of 3000 psi, All BOP tests will include a low pressure test as per BLM regulations. The 3M BOP diagrams are attached. Blind rams will be functioned tested each trip, pipe rams will be functioned tested each dây.

-See COA

A variance is requested to allow use of a flex hose as the choke line from the BOP to the Choke Manifold. If this hose is used, a copy of the manufacturer's certification and pressure test chart will be kept on the rig. Attached is an example of a certification and pressure test chart. The manufacturer does not require anchors.