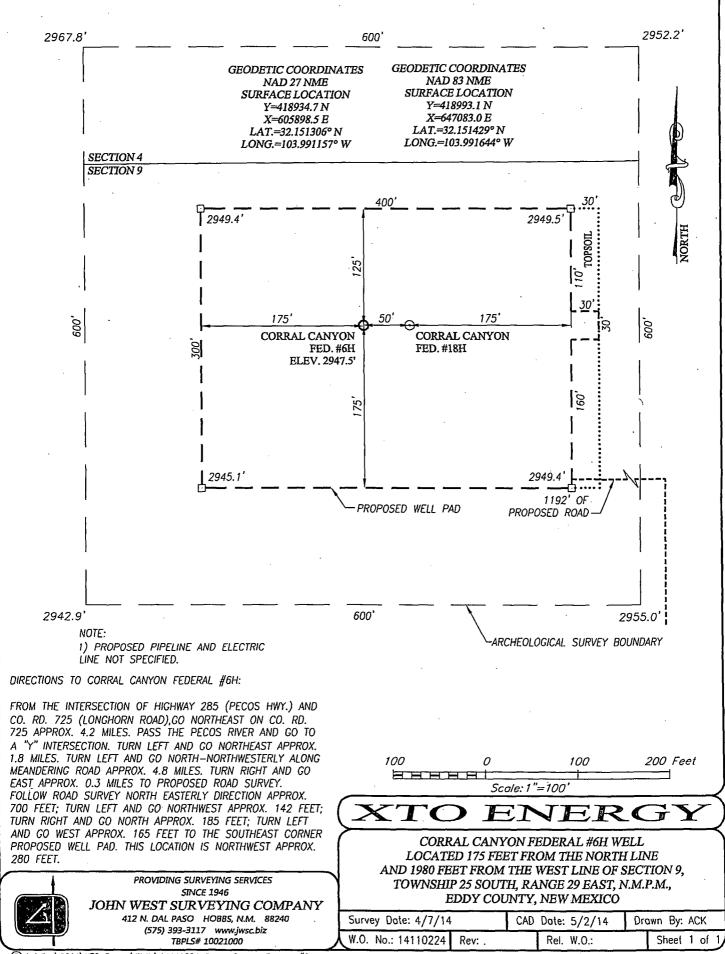

### XTO Energy Inc. Corral Canyon Fed 4H Projected TD: 15641' MD / 8593' TVD SHL: 200' FSL & 760' FEL, SECTION 5, T25S, R29E BHL: 2310' FSL & 760' FEL, SECTION 32, T24S, R29E Eddy County, NM