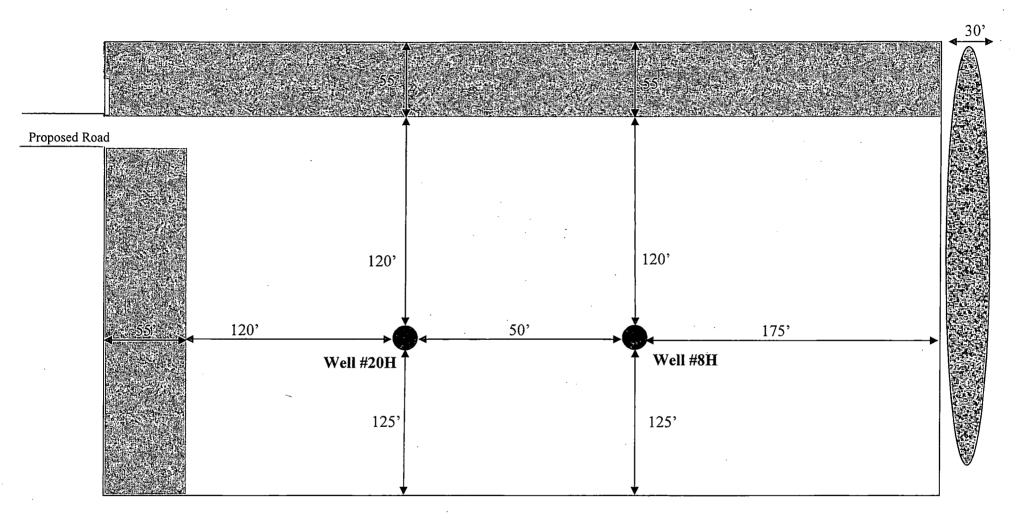

### XTO Energy Inc. Corral Canyon Fed 4H Projected TD: 15641' MD / 8593' TVD SHL: 200' FSL & 760' FEL, SECTION 5, T25S, R29E BHL: 2310' FSL & 760' FEL, SECTION 32, T24S, R29E Eddy County, NM