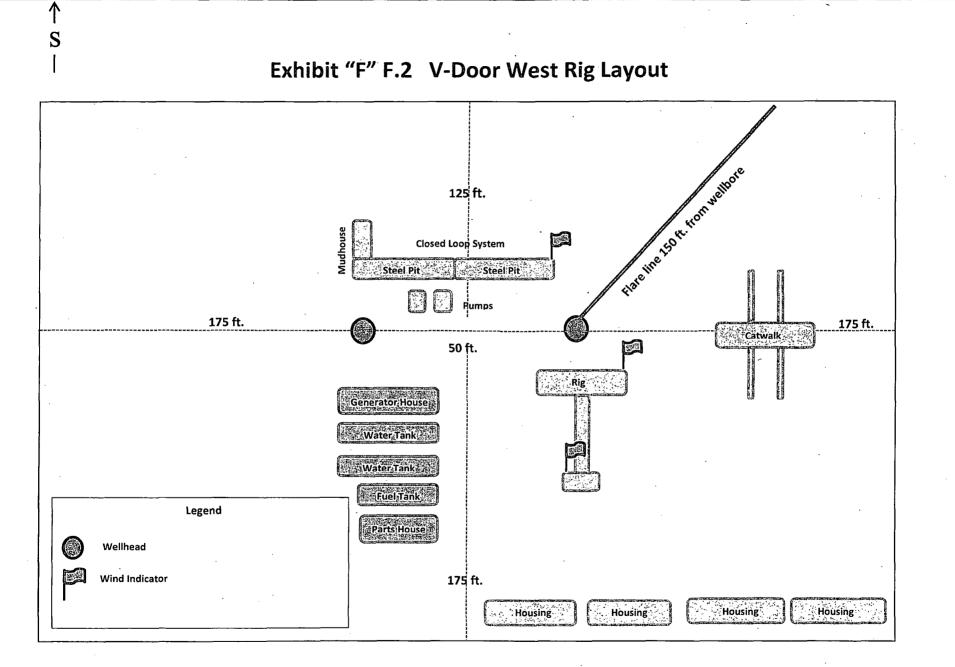

| DISTRICT 1<br>1625 N. French Dr., Hobbs, NM 88240<br>Phone: (575) 393-6161 Fax: (575) 393-0720<br>DISTRICT 11<br>811 S. First St., Artesia, NM 88210<br>Phone: (575) 748-1283 Fax: (575) 748-9720<br>DISTRICT 111<br>1000 Rio Brazos Road, Aztec, NM 87410<br>Phone: (505) 334-6178 Fax: (505) 334-6170<br>DISTRICT 1V<br>1220 S. S. Francis Dr., Santa Fe, NM 87505<br>Phone: (505) 476-3460 Fax: (505) 476-3462<br>API Number<br>30-015-42923 | O<br>WELL LOCA                                                                                                                                                                                                                                                                                                                                                                                                                                                                                                                                                                                                                                                                                                                                                                                                                                                                                                                                                                                                                                                                                                                                                                                                                                                                                                                                                                                                                                                                                                                                          | Ainerals<br>IL CONS<br>1220 Santa F                                                                 | SERVATIC<br>South St. Fr<br>e, New Mez                                                                                                                                                | Resources Dep<br>ON DIVISION<br>rancis Dr.<br>xico 87505                                            | 1                                                                                                                                                 | Submit one                                                                                                                                                                                                                                                              | Form C-102<br>vised August 1, 2011<br>e copy to appropriate<br>District Office<br>ENDED REPORT                                                              |
|-------------------------------------------------------------------------------------------------------------------------------------------------------------------------------------------------------------------------------------------------------------------------------------------------------------------------------------------------------------------------------------------------------------------------------------------------|---------------------------------------------------------------------------------------------------------------------------------------------------------------------------------------------------------------------------------------------------------------------------------------------------------------------------------------------------------------------------------------------------------------------------------------------------------------------------------------------------------------------------------------------------------------------------------------------------------------------------------------------------------------------------------------------------------------------------------------------------------------------------------------------------------------------------------------------------------------------------------------------------------------------------------------------------------------------------------------------------------------------------------------------------------------------------------------------------------------------------------------------------------------------------------------------------------------------------------------------------------------------------------------------------------------------------------------------------------------------------------------------------------------------------------------------------------------------------------------------------------------------------------------------------------|-----------------------------------------------------------------------------------------------------|---------------------------------------------------------------------------------------------------------------------------------------------------------------------------------------|-----------------------------------------------------------------------------------------------------|---------------------------------------------------------------------------------------------------------------------------------------------------|-------------------------------------------------------------------------------------------------------------------------------------------------------------------------------------------------------------------------------------------------------------------------|-------------------------------------------------------------------------------------------------------------------------------------------------------------|
| Property Code                                                                                                                                                                                                                                                                                                                                                                                                                                   | (                                                                                                                                                                                                                                                                                                                                                                                                                                                                                                                                                                                                                                                                                                                                                                                                                                                                                                                                                                                                                                                                                                                                                                                                                                                                                                                                                                                                                                                                                                                                                       | CORRAI                                                                                              | Property Name                                                                                                                                                                         | ,<br>NFEDERAL                                                                                       |                                                                                                                                                   | We                                                                                                                                                                                                                                                                      | ll Number<br>4H                                                                                                                                             |
| OGRID No.                                                                                                                                                                                                                                                                                                                                                                                                                                       |                                                                                                                                                                                                                                                                                                                                                                                                                                                                                                                                                                                                                                                                                                                                                                                                                                                                                                                                                                                                                                                                                                                                                                                                                                                                                                                                                                                                                                                                                                                                                         | r                                                                                                   | Operator Name<br>XTO ENER                                                                                                                                                             |                                                                                                     |                                                                                                                                                   |                                                                                                                                                                                                                                                                         | levation<br>2948'                                                                                                                                           |
| 005380                                                                                                                                                                                                                                                                                                                                                                                                                                          |                                                                                                                                                                                                                                                                                                                                                                                                                                                                                                                                                                                                                                                                                                                                                                                                                                                                                                                                                                                                                                                                                                                                                                                                                                                                                                                                                                                                                                                                                                                                                         | A                                                                                                   | Surface Locati                                                                                                                                                                        | **************                                                                                      |                                                                                                                                                   |                                                                                                                                                                                                                                                                         | 2948                                                                                                                                                        |
|                                                                                                                                                                                                                                                                                                                                                                                                                                                 | nship Range<br>5-S 29-E                                                                                                                                                                                                                                                                                                                                                                                                                                                                                                                                                                                                                                                                                                                                                                                                                                                                                                                                                                                                                                                                                                                                                                                                                                                                                                                                                                                                                                                                                                                                 | Lot Idn                                                                                             | Feet from the 200                                                                                                                                                                     | North/South line<br>SOUTH                                                                           | Feet from the <b>760</b>                                                                                                                          | East/West line<br>EAST                                                                                                                                                                                                                                                  | County<br>EDDY                                                                                                                                              |
|                                                                                                                                                                                                                                                                                                                                                                                                                                                 |                                                                                                                                                                                                                                                                                                                                                                                                                                                                                                                                                                                                                                                                                                                                                                                                                                                                                                                                                                                                                                                                                                                                                                                                                                                                                                                                                                                                                                                                                                                                                         | Bottom Hole                                                                                         |                                                                                                                                                                                       | rent From Surface                                                                                   |                                                                                                                                                   |                                                                                                                                                                                                                                                                         |                                                                                                                                                             |
|                                                                                                                                                                                                                                                                                                                                                                                                                                                 | nship Range<br>1-S 29-E                                                                                                                                                                                                                                                                                                                                                                                                                                                                                                                                                                                                                                                                                                                                                                                                                                                                                                                                                                                                                                                                                                                                                                                                                                                                                                                                                                                                                                                                                                                                 | Lot ldn                                                                                             | Feet from the 2310                                                                                                                                                                    | North/South line<br>SOUTH                                                                           | Feet from the 760                                                                                                                                 | East/West line<br>EAST                                                                                                                                                                                                                                                  | County<br>EDDY                                                                                                                                              |
| NO ALLOWABLE WILL BE ASSIGNED TO                                                                                                                                                                                                                                                                                                                                                                                                                | THIS COMPLETION UN                                                                                                                                                                                                                                                                                                                                                                                                                                                                                                                                                                                                                                                                                                                                                                                                                                                                                                                                                                                                                                                                                                                                                                                                                                                                                                                                                                                                                                                                                                                                      | GEODETIC                                                                                            | COORDINATES (                                                                                                                                                                         | GEODETIC COORDINAT                                                                                  | · · · · · · · · · · · · · · · · ·                                                                                                                 | HAS BEEN APPROVE                                                                                                                                                                                                                                                        |                                                                                                                                                             |
|                                                                                                                                                                                                                                                                                                                                                                                                                                                 | A 060 3300 3300                                                                                                                                                                                                                                                                                                                                                                                                                                                                                                                                                                                                                                                                                                                                                                                                                                                                                                                                                                                                                                                                                                                                                                                                                                                                                                                                                                                                                                                                                                                                         | BOTTOM HU<br>Y=426<br>Y=603<br>LAT.=32<br>LONG.=10<br>B<br>A -<br>B<br>C -<br>D -<br>E -            | 5709.5 N<br>5123.0 E<br>172702' N<br>4.000047' W<br>CORNER COORDIN.<br>NAD 27 N<br>Y=427057.0 N.<br>Y=427054.8 N.<br>Y=424400.3 N.<br>Y=419099.0 N.<br>Y=419108.9 N.<br>Y=424399.8 N. | IME<br>X=602565.3 E<br>X=603881.6 E<br>X=603891.3 E<br>X=603918.7 E<br>X=602590.6 E<br>X=602578.0 E | ON<br>I hereby certi<br>complete to ti<br>that this organ<br>unleased min<br>proposed both<br>well at this lo<br>of such miner<br>W pooling agree | fy that the information here best of my knowledge<br>nization either owns a word<br>eral interest in the land it<br>toom hole location or has a<br>cation pursuant to a contra<br>al or working interest, on<br>ament or a compulsory por<br>tered by the division.     | erein is true and<br>and belief, and<br>orking interest or<br>ucluding the<br>a right to drill this<br>ract with an owner<br>to a voluntary<br>poling order |
|                                                                                                                                                                                                                                                                                                                                                                                                                                                 | m     m     m       m     m     m       m     m     m       m     m     m       m     m     m       m     m     m       m     m     m       m     m       m     m       m     m       m     m       m     m       m     m       m     m       m     m       m     m       m     m       m     m       m     m       m     m       m     m       m     m       m     m       m     m       m     m       m     m       m     m       m     m       m     m       m     m       m     m       m     m       m     m       m     m       m     m       m     m       m     m       m     m       m     m       m     m       m     m       m     m       m     m <t< td=""><td>C B -<br/>C -<br/>D -<br/>E -<br/>F -<br/>F -<br/>GEODETIC<br/>NAD<br/>SURFACI<br/>Y=4 11<br/>X=60<br/>LAT.=32</td><td>Y=424458.4 N,<br/>2972.4'<br/>  0<br/>  600'<br/>2951.2'</td><td>X=643749.6 E<br/>X=645065.9 E<br/>X=645075.7 E<br/>X=645103.2 E<br/>X=643775.1 E<br/>X=643762.4 E</td><td>E-mail Add<br/>SURVI<br/>I hereby certi<br/>was plotted fi<br/>me or under r<br/>and correct to<br/>Date of Sur<br/>Signature &amp;<br/>V<br/>Certificated</td><td>Iress<br/>EYOR CERTIFIE<br/>fy that the well location or<br/>orm field notes of actual<br/>ny supervision, and that<br/>the best of my belief.<br/>MARCH 5, 20<br/>Yey<br/>Seal of Professional<br/>MEHOO<br/>(12641)<br/>MEHOO<br/>(12641)<br/>MEHOO<br/>(12641)<br/>MEHOO<br/>(12641)</td><td>CATION<br/>shown on this plat<br/>surveys made by<br/>the same is true<br/>114<br/>Surveyor:</td></t<> | C B -<br>C -<br>D -<br>E -<br>F -<br>F -<br>GEODETIC<br>NAD<br>SURFACI<br>Y=4 11<br>X=60<br>LAT.=32 | Y=424458.4 N,<br>2972.4'<br>  0<br>  600'<br>2951.2'                                                                                                                                  | X=643749.6 E<br>X=645065.9 E<br>X=645075.7 E<br>X=645103.2 E<br>X=643775.1 E<br>X=643762.4 E        | E-mail Add<br>SURVI<br>I hereby certi<br>was plotted fi<br>me or under r<br>and correct to<br>Date of Sur<br>Signature &<br>V<br>Certificated     | Iress<br>EYOR CERTIFIE<br>fy that the well location or<br>orm field notes of actual<br>ny supervision, and that<br>the best of my belief.<br>MARCH 5, 20<br>Yey<br>Seal of Professional<br>MEHOO<br>(12641)<br>MEHOO<br>(12641)<br>MEHOO<br>(12641)<br>MEHOO<br>(12641) | CATION<br>shown on this plat<br>surveys made by<br>the same is true<br>114<br>Surveyor:                                                                     |

### XTO Energy Inc. Corral Canyon Fed 4H Projected TD: 15641' MD / 8593' TVD SHL: 200' FSL & 760' FEL, SECTION 5, T25S, R29E BHL: 2310' FSL & 760' FEL, SECTION 32, T24S, R29E Eddy County, NM