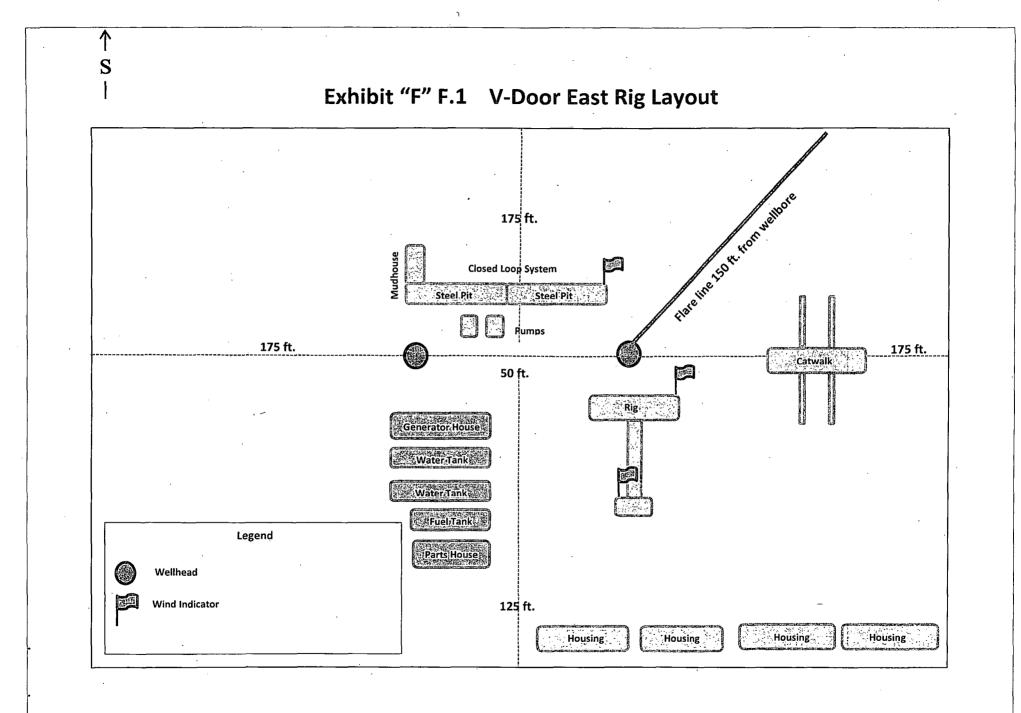

| om   | _                |              |              |          |  |  |
|                   |                    |                                                                                                | 45      | • •           | 125  |                  |              |              |          |  |  |

The data is furnished by the NMOSE/ISC and is accepted by the recipient with the expressed understanding that the OSE/ISC make no warranties, expressed or implied, concerning the accuracy, completeness, reliability, usability, or suitability for any particular purpose of the data.

# **EXHIBIT F F.1**

<u> Rig Plat Diagram Only – Dual Well Pad Layout</u>

Corral Canyon Federal Wells: #1H, #2H, #3H, 5H, #6H, #7H, #12H, #13H, #14H, #15H, #17H, #18H, #19H, #24H V-Door East







.

.

# Rig Plat Diagram Only- Dual Well Pad Layout

Corral Canyon Federal Wells: #4H, #8H, #9H, #10H, #11H, #16H, #20H, #21H, #22H, #23H

V-Door West





.

.











© DonnaS\Wells\XTO Energy\2014\14110220 Corral Canyon Fed #4H



C Anjelica\2014\XTO Energy\Wells\14110222 Corral Canyon Fed #5H



© Anjelica\2014\XTO Energy\Wells\14110224 Corrol Canyon Federal #6H



C Anjelica\2014\XTO Energy\Wells\14110226 Corrol Conyon Federal #7H



C Anjelico/2014/XTO Energy/Wells/14110228 Corrol Canyon Federal #8H



C Anjelica\2014\XTO Energy\Wells\14110430 Carral Canyon Federal #9H



© Anjelico\2014\XTO Energy\Wells\14110431 Corrol Canyon Federal #10H



C Anjelica\2014\XTO Energy\Wells\14110434 Corrol Conyon Federal #11H



C Anjelica\2014\XTO Energy\Wells\14110436 Corrol Canyon Federal #1