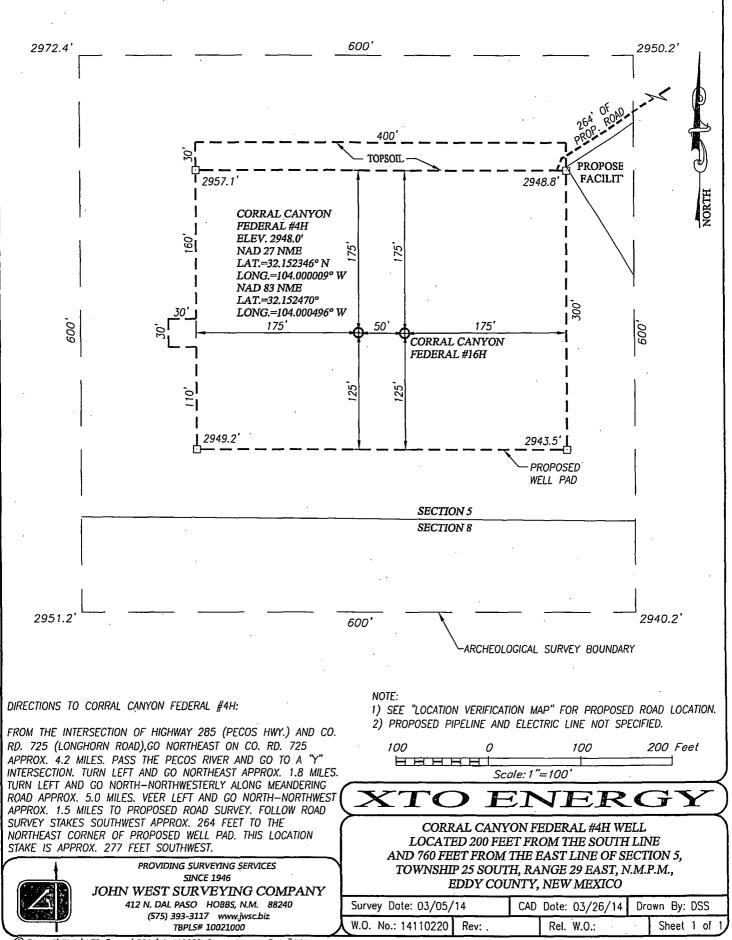

### XTO Energy Inc. Corral Canyon Fed 4H Projected TD: 15641' MD / 8593' TVD SHL: 200' FSL & 760' FEL, SECTION 5, T25S, R29E BHL: 2310' FSL & 760' FEL, SECTION 32, T24S, R29E Eddy County, NM