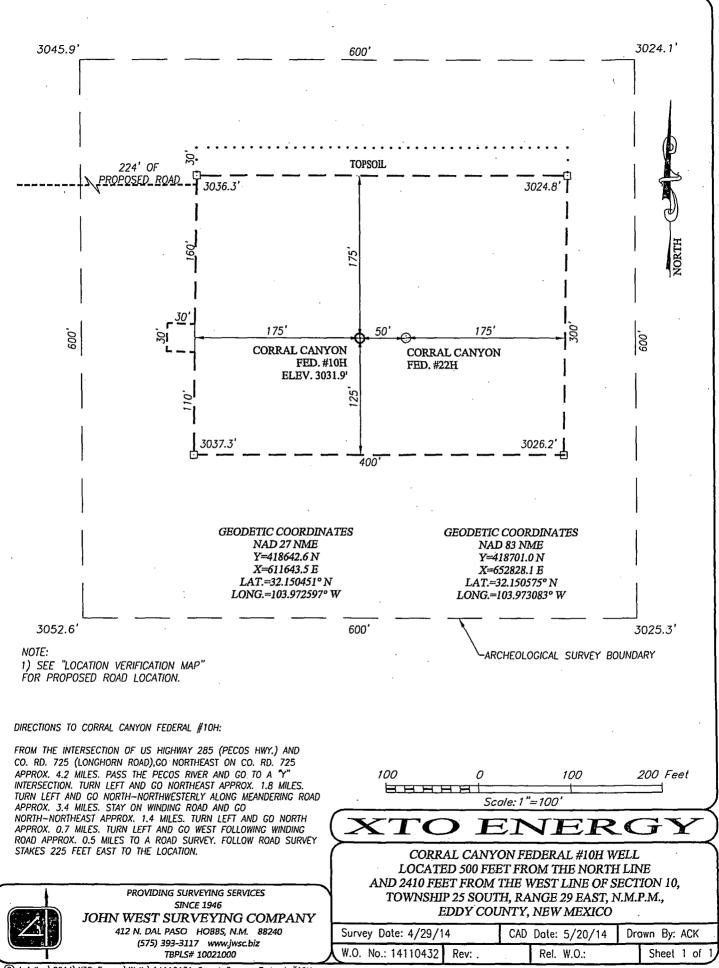

of the data.

# **EXHIBIT F F.1**

<u> Rig Plat Diagram Only – Dual Well Pad Layout</u>

Corral Canyon Federal Wells: #1H, #2H, #3H, 5H, #6H, #7H, #12H, #13H, #14H, #15H, #17H, #18H, #19H, #24H V-Door East







.

.

# Rig Plat Diagram Only- Dual Well Pad Layout

Corral Canyon Federal Wells: #4H, #8H, #9H, #10H, #11H, #16H, #20H, #21H, #22H, #23H

V-Door West





.

.











© DonnaS\Wells\XTO Energy\2014\14110220 Corral Canyon Fed #4H



C Anjelica\2014\XTO Energy\Wells\14110222 Corral Canyon Fed #5H



© Anjelica\2014\XTO Energy\Wells\14110224 Corrol Canyon Federal #6H



C Anjelica\2014\XTO Energy\Wells\14110226 Corrol Conyon Federal #7H



C Anjelico/2014/XTO Energy/Wells/14110228 Corrol Canyon Federal #8H



C Anjelica\2014\XTO Energy\Wells\14110430 Carral Canyon Federal #9H



© Anjelico\2014\XTO Energy\Wells\14110431 Corrol Canyon Federal #10H



C Anjelica\2014\XTO Energy\Wells\14110434 Corrol Conyon Federal #11H



C Anjelica\2014\XTO Energy\Wells\14110436 Corrol Canyon Federal #12H



© Anjelica\2014\XTO Energy\Wells\14110215 Corrol Conyon Federal #13H



C DonnaS\Wells\XTO Energy\2014\14110217 Corrol Conyon Fed #14H



© Anjelico\2014\XTO Energy\Wells\14110219 Corrol Canyon Federal #15H



C DonnaS\Wells\XTO Energy\2014\14110221 Corrol Canyon Fed #16H



C Anjelica\2014\XTO Energy\Wells\14110222 Corral Canyon Fed #17H



C Anjelica\2014\XTO Energy\Wells\14110225 Corrol Conyon Federal #18H



© Anjelica\2014\XTO Energy\Wells\14110227 Carrol Canyon Federal #19H



C Anjelica\2014\XTO Energy\Wells\14110229 Corral Canyon Federal #20H



C Anjelica\2014\XTO En