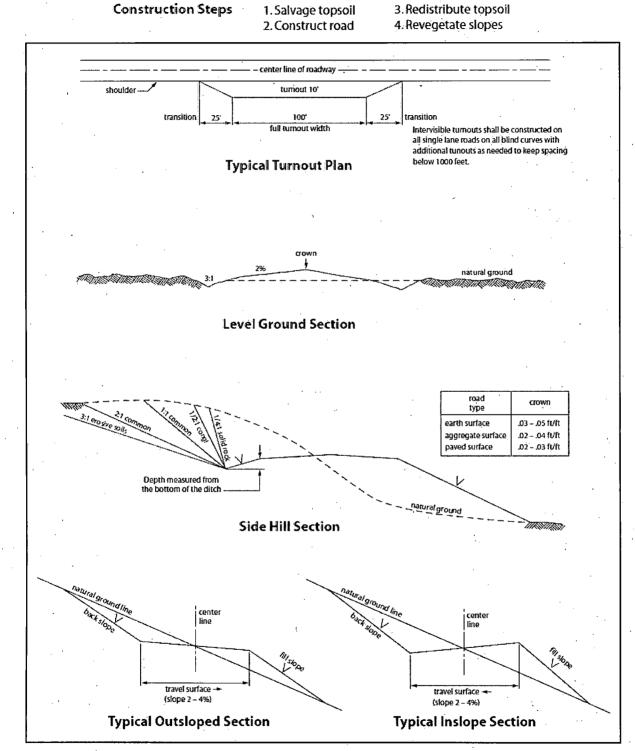

ut the project shall be installed and maintained at fence/road crossings. Any existing cattleguards on the access road route shall be repaired or replaced if they are damaged or have deteriorated beyond practical use. The operator shall be responsible for the condition of the existing cattleguards that are in place and are utilized during lease operations.

#### **Fence Requirement**

Where entry is granted across a fence line, the fence shall be braced and tied off on both sides of the passageway prior to cutting. The operator shall notify the private surface landowner or the grazing allotment holder prior to crossing any fences.

### **Public Access**

Public access on this road shall not be restricted by the operator without specific written approval granted by the Authorized Officer.





# VII. DRILLING

#### A. DRILLING OPERATIONS REQUIREMENTS

The BLM is to be notified in advance for a representative to witness:

- a. Spudding well (minimum of 24 hours)
- b. Setting and/or Cementing of all casing strings (minimum of 4 hours)
- c. BOPE tests (minimum of 4 hours)
  - Eddy County Call the Carlsbad Field Office, 620 East Greene St., Carlsbad, NM 88220, (575) 361-2822
- 1. Although there are no measured amounts of Hydrogen Sulfide reported, it is always a potential hazard. If Hydrogen Sulfide is encountered, provide measured values and formations to the BLM.
- Unless the production casing has been run and cemented or the well has been properly plugged, the drilling rig shall not be removed from over the hole without prior approval. If the drilling rig is removed without a