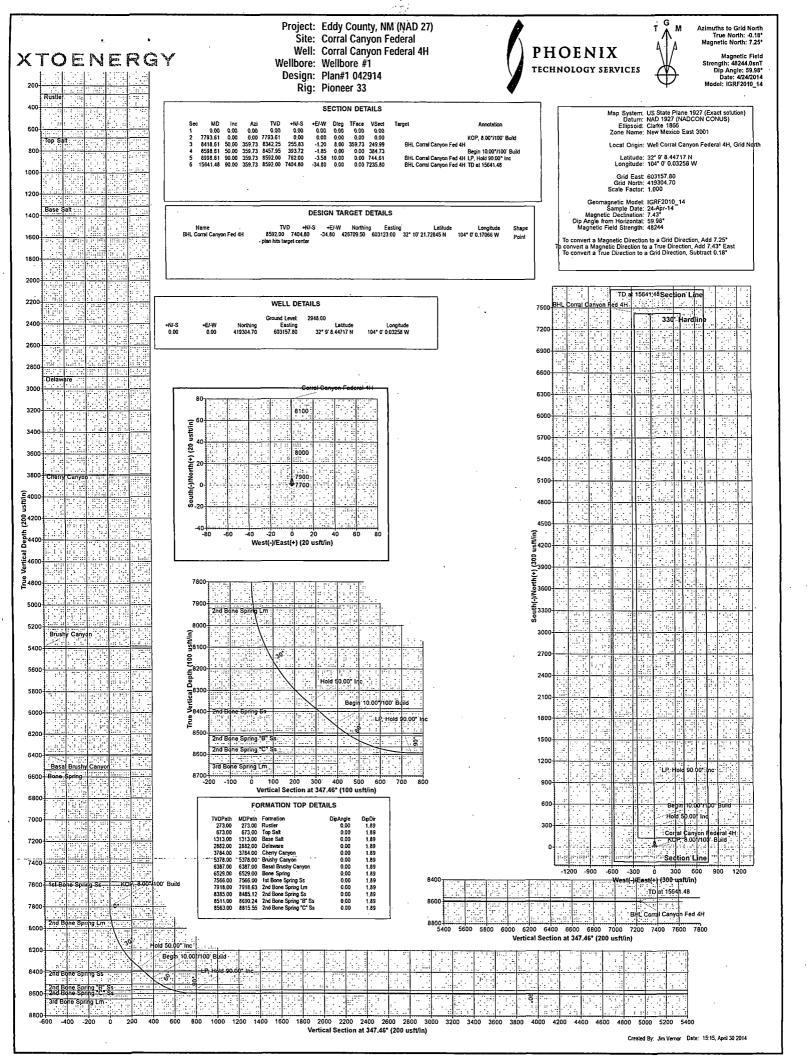

### XTO Energy Inc. Corral Canyon Fed 4H Projected TD: 15641' MD / 8593' TVD SHL: 200' FSL & 760' FEL, SECTION 5, T25S, R29E BHL: 2310' FSL & 760' FEL, SECTION 32, T24S, R29E Eddy County, NM

# **XTO Energy Inc**

Eddy County, NM (NAD 27) Corral Canyon Federal Corral Canyon Federal 4H

Wellbore #1

Plan: Plan#1 042914