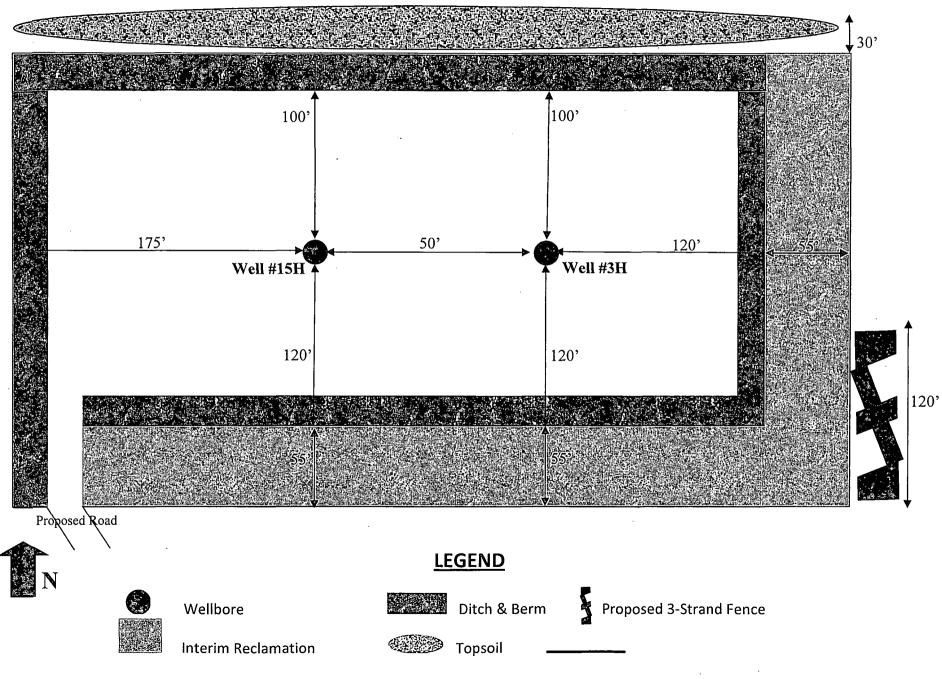

### XTO Energy Inc. Corral Canyon Fed 4H Projected TD: 15641' MD / 8593' TVD SHL: 200' FSL & 760' FEL, SECTION 5, T25S, R29E BHL: 2310' FSL & 760' FEL, SECTION 32, T24S, R29E Eddy County, NM