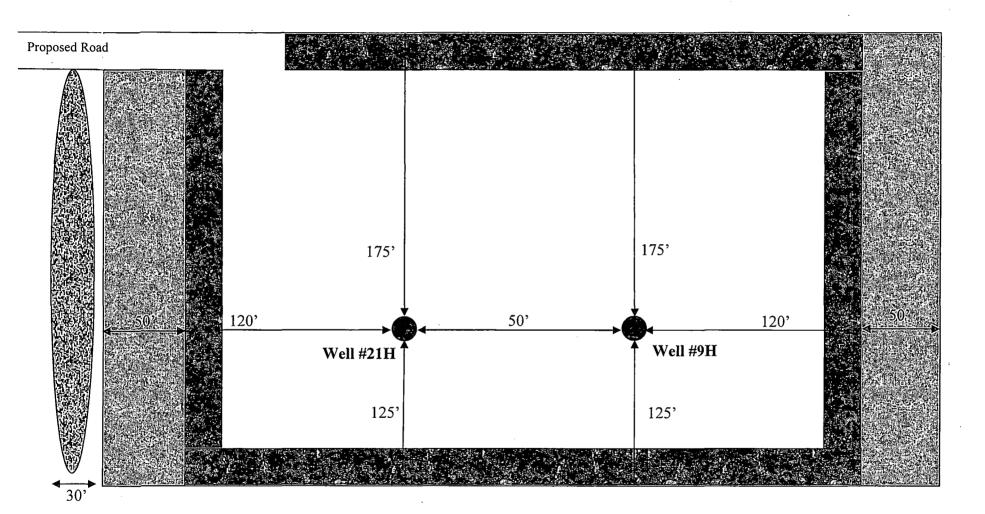

### XTO Energy Inc. Corral Canyon Fed 4H Projected TD: 15641' MD / 8593' TVD SHL: 200' FSL & 760' FEL, SECTION 5, T25S, R29E BHL: 2310' FSL & 760' FEL, SECTION 32, T24S, R29E Eddy County, NM