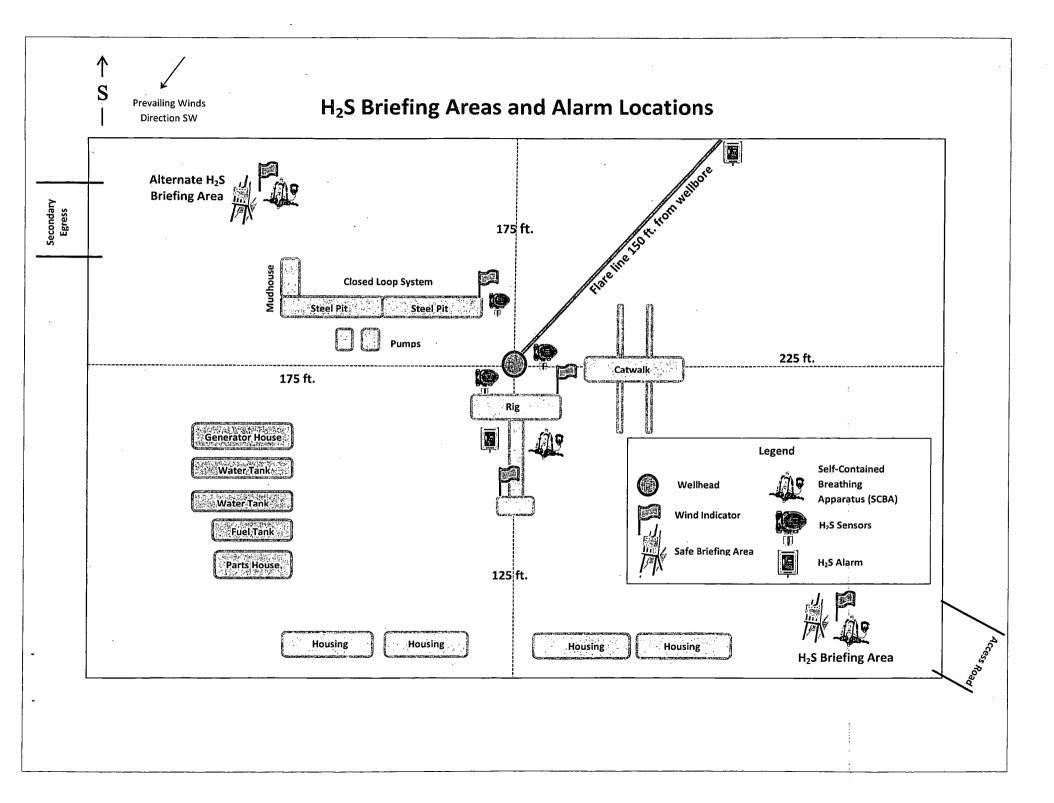

#### 7. AUXILIARY WELL CONTROL AND MONITORING EQUIPMENT:

- A. A Kelly cock will be in the drill string at all times.
- B. A full opening drill pipe stabbing valve having appropriate connections will be on the rig floor at all times.
- C. H2S monitors will be on location when drilling below the 13-3/8" casing.

#### 9. ABNORMAL PRESSURES AND TEMPERATURES / POTENTIAL HAZARDS:

None anticipated. BHT of 150 F is anticipated. No H2S is expected but monitors will be in place to detect any H2S occurrences. Should these circumstances be encountered the operator and drilling contractor are prepared to take all necessary steps to ensure safety of all personnel and environment.