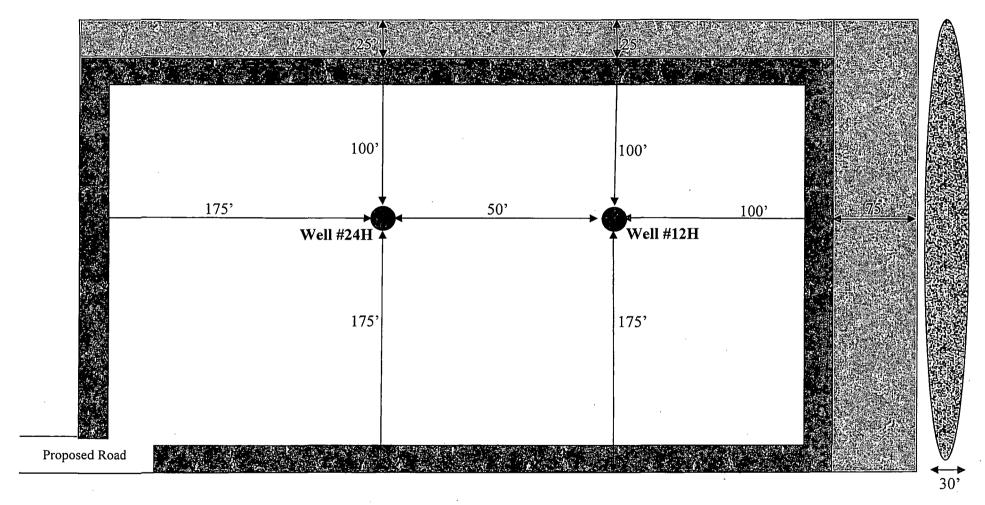

#17H V-Door East (Both Wells)







Wellbore

Interim Reclamation

# **LEGEND**



Ditch & Berm



Corral Canyon Federal #6H & #18H V-Door East (Both Wells)



Corral Canyon Federal #7H & #19H V-Door East (Both Wells)



Corral Canyon Federal #8H & #20H V-Door West (Both Wells)



# <u>LEGEND</u>





Wellbore

Interim Reclamation



Ditch & Berm



Corral Canyon Federal #9H & #21H V-Door West (Both Wells)



# **LEGEND**





Wellbore

Interim Reclamation



Ditch & Berm



Corral Canyon Federal #10H & #22H V-Door West (Both Wells)



# **LEGEND**





Wellbore

Interim Reclamation



Ditch & Berm



Corral Canyon Federal #11H & #23H V-Door West (Both Wells)







Wellbore

Interim Reclamation

# **LEGEND**



Ditch & Berm



Corral Canyon Federal #12H & #24H V-Door East (Both Wells)







# **LEGEND**



Ditch & Berm



Wellbore

Interim Reclamation

# PECOS DISTRICT CONDITIONS OF APPROVAL

OPERATOR'S NAME: XTO Energy Inc

LEASE NO.: NM15302

WELL NAME & NO.: 17H-Corral Canyon Federal

SURFACE HOLE FOOTAGE: 180'/S & 221'/W BOTTOM HOLE FOOTAGE 200'/N & 710'/W

LOCATION: | Section 4, T. 25 S., R. 29 E., NMPM

COUNTY: Eddy County, New Mexico

## TABLE OF CONTENTS

Standard Conditions of Approval (COA) apply to this APD. If any deviations to these standards exist or special COAs are required, the section with the deviation or requirement will be checked below.

| General Provisions                              |
|-------------------------------------------------|
| Permit Expiration                               |
| Archaeology, Paleontology, and Historical Sites |
| Noxi