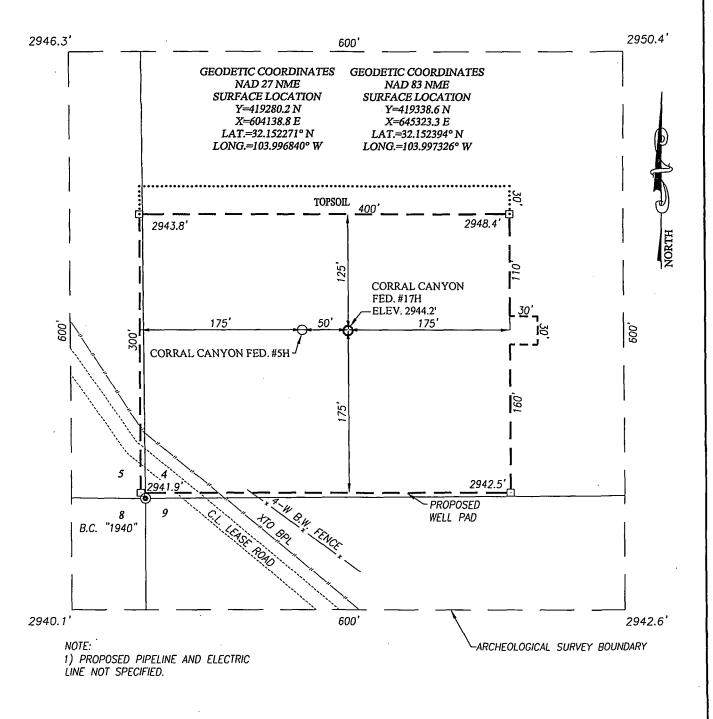

□AMENDED REPORT

LONG.=103.997326° W

| 30-01                                            | 191 Number<br>5 - 429                 | 19             | Qu d            | Pool Co      | ode                            | ٨            | towal C                            | ^^′      | Pool Name                               | ~ + >                                                   |                   |
|--------------------------------------------------|---------------------------------------|----------------|-----------------|--------------|--------------------------------|--------------|------------------------------------|----------|-----------------------------------------|---------------------------------------------------------|-------------------|
| Property (                                       |                                       | 047            | 4104            | 64           | Prope                          | erty Nam     | <u>CYYU.</u> C                     | $\infty$ | <u> </u>                                | De J. NW.                                               | il Number         |
| 314151                                           |                                       |                | ı               | COF          | RRAL CAN                       | 1AOJ         | N FEDERAL                          |          |                                         |                                                         | 17H               |
| OGRID                                            |                                       |                |                 |              | •                              | ator Nam     |                                    |          |                                         | i                                                       | Elevation         |
| 00538                                            | <u> </u>                              |                |                 |              | XTO E                          | ENER         | RGY                                |          |                                         |                                                         | 2944'<br>         |
|                                                  |                                       |                |                 |              | Surfac                         | e Locati     | ion                                |          |                                         |                                                         |                   |
| UL or lot No.                                    | Section                               | Township       | Range           | Lot          | Idn Feet fro                   |              | North/South line                   |          | from the                                | East/West line                                          | County            |
| M                                                | 4                                     | 25-S           | 29-E            |              | 18                             | 30           | SOUTH                              |          | 221                                     | WEST                                                    | EDDY              |
|                                                  |                                       |                |                 | Botto        | m Hole Location                | If Diffe     | erent From Surface                 |          | •                                       |                                                         |                   |
| UL or lot No.                                    | Section                               | Township       | Range           | Lot          | ldn Feet fro                   | om the       | North/South line                   | Feet     | from the                                | East/West line                                          | County            |
| 4                                                | 4                                     | 25-S           | 29-E            |              | 20                             | 0            | NORTH                              | •        | 710                                     | WEST                                                    | EDDY              |
| Dedicated Acres                                  | Joint or                              | Infill C       | Consolidation C | ode          | Order No.                      |              |                                    |          |                                         |                                                         |                   |
| 159 79                                           |                                       |                |                 |              |                                |              |                                    |          |                                         |                                                         |                   |
|                                                  |                                       |                |                 |              |                                |              | 2011001 17 1 17 10 1 1             |          |                                         |                                                         |                   |
| ) ALLOWABLE V                                    | WILL BE ASSIGN                        | NED TO THIS CO | OMPLETION UN    | IIIL AL      | L INTERESTS HAV                | E BEEN (     | CONSOLIDATED OR A N                | ION-STA  | NDARD UNI.                              | HAS BEEN APPROVI                                        | ED BY THE DIVISIO |
| 7,777777A                                        | 200'                                  | LOT            | 7               |              | LOT 2                          | Г            | LOT 1                              |          | OPER                                    | A TOP OFFICE                                            | CATION            |
| A B.H.                                           | S S S S S S S S S S S S S S S S S S S | 39.85          |                 | Ì            | 39.91 AC.                      | 1            | 39.97 AC.                          |          |                                         | ATOR CERTIF! tify that the information h                |                   |
| <del>-</del> -697.1.′ <del>-&gt;-</del> ¢        | L.T.P7                                |                |                 | G            | EODETIC COORDIN<br>NAD 27 NME  |              | GEODETIC COORDIN<br>NAD 83 NME     | ATES     | complete to                             | the best of my knowledge<br>anization either owns a w   | e and belief, and |
|                                                  | 3 1                                   |                |                 | 1 6          |                                | 1            |                                    |          | unleased mi                             | neral interest in the land i                            | ncluding the      |
|                                                  | 1 1                                   |                |                 | BO           | OTTOM HOLE LOC<br>Y=424206.9 N |              | BOTTOM HOLE LOCA<br>Y=424265.4 N   |          |                                         | ttom hole location or has<br>ocation pursuant to a con  |                   |
|                                                  | 1 3                                   |                |                 |              | X=604602.2 E<br>LAT.=32.165810 |              | X=645786.6 E<br>LAT.=32.165934°    |          |                                         | eral or working interest, o<br>cement or a compulsory p |                   |
|                                                  | LOT 4<br>59.79 AC.                    |                |                 | 1 1          | .ONG.=103.99529                |              | LONG.=103.99577                    |          |                                         | ntered by the division.                                 |                   |
|                                                  | 9.79 AC.                              | <del></del>    |                 | <u> </u>     | LAST TAKE POIL                 | NT .         | LAST TAKE POIN                     | ir —     |                                         | •                                                       |                   |
|                                                  |                                       |                |                 |              | Y=424076.8 I<br>X=604590.0 I   |              | Y=424135.4 N<br>X=645774.4 E       |          | Steph                                   | arie Alabro                                             | le 6:10           |
| 330'                                             | 330'                                  | GRID AZ.=      | 05'22'21"       | 1 .          | LAT.=32.165453                 | ", N         | LAT.=32.165576°                    | N        | Signature                               |                                                         | Date              |
|                                                  | 1                                     | HORIZ. DIS     |                 | 1 L          | ONG.=103.99533.                | _            | LONG. = 103.99582                  | o. M     | Steph                                   | rnie Rab                                                | rduc              |
|                                                  |                                       |                |                 | 1            |                                | NAD 2        | DINATES TABLE<br>7 NME -           |          | Printed Na                              |                                                         | <b>~</b> .        |
|                                                  |                                       |                |                 | ļ            | A - Y=42                       | 24400.3      | N. X=603891.3 E                    |          | S-Q-OMO<br>E-mail Ad                    | nie rabad                                               | m @ XtDe          |
|                                                  |                                       |                |                 | 1            | B - Y=42                       | 4412.5       | N. X=605212.9 E                    |          | L-man Ac                                |                                                         | COIN              |
|                                                  | 7 7 7                                 |                | <del> , ,</del> | <del></del>  |                                |              | N, X=605246.7 E<br>N, X=603918.7 E |          | SURV                                    | EYOR CERTIF                                             | CATION            |
| ł ki                                             | 27                                    | 1              |                 | ļ            |                                | NAD 8        |                                    |          | 1                                       | tify that the well location                             |                   |
| t !!                                             | AREA                                  | 1              |                 | İ            | -                              | 458.8 N      | I, X=645075.7 E                    |          |                                         | from field notes of actual<br>my supervision, and that  |                   |
|                                                  | 8 5                                   | }              |                 | 1            |                                |              | I, X=646397.3 E<br>I, X=646431.2 E |          |                                         | to the best of my belief.                               |                   |
| k ki                                             | PRODUCING AREA PROJECT AREA           |                |                 |              | D - 419                        | 9157.4 N<br> | N, X=645103.2 E                    |          |                                         | APRIL 4, 20                                             |                   |
|                                                  | P.K.                                  |                |                 | 1            | GEODETIC COORD<br>NAD 27 NMI   |              | GEODETIC COORDI<br>NAD 83 NME      |          |                                         | rvey<br>Seal of Professional                            |                   |
| <del>                                     </del> | -4-                                   | 4 — —          |                 | <del>-</del> | FIRST TAKE PO                  | 1 דאור       | FIRST TAKE PO                      |          |                                         | Q MEL                                                   | ~ 65 m            |
| t E                                              | 1 :                                   | DF             | TAIL            | l            | Y=419980.4                     | N            | Y=420038.8                         | N        | 111111111111111111111111111111111111111 | N MEY                                                   | 1728              |
| 290.4                                            | 3 :                                   | 2946.3         | 2950.4          |              | X=604204.6<br>LAT.=32.15419.   |              | X=645389.1<br>LAT.=32.154318       |          |                                         | ( 3239 )                                                |                   |
| F.T.P                                            | 3 :                                   |                | 1               | 1            | LONG. = 103.9966               |              | LONG.=103.9971                     |          | 1 2 3 3 3 3 3 3 3 3 3 3 3 3 3 3 3 3 3 3 |                                                         |                   |
|                                                  |                                       | ] i            | 0 0             | 1            | SURFACE LOCA                   |              | SURFACE LOCA                       |          | Kona)                                   | DE Elson                                                | 05/05/2014        |
| 15,128                                           | إ                                     | , 6            | 00,             |              | Y=419280.2<br>X=604138.8       |              | Y=419338.6<br>X=645323.3           |          | Certificate                             | Number Gary G                                           | Eidson 12641      |
|                                                  | 330                                   |                |                 |              |                                |              |                                    |          |                                         |                                                         |                   |

# DRILLING PLAN: BLM COMPLIANCE (Supplement to BLM 3160-3)

XTO Energy Inc.

Corral Canyon Fed 17H

Projected TD: 11073' MD / 6478' TVD

SHL: 180' FSL & 221' FWL, SECTION 4, T25S, R29E

BHL: 200' FNL & 710' FWL, SECTION 4, T25S, R29E