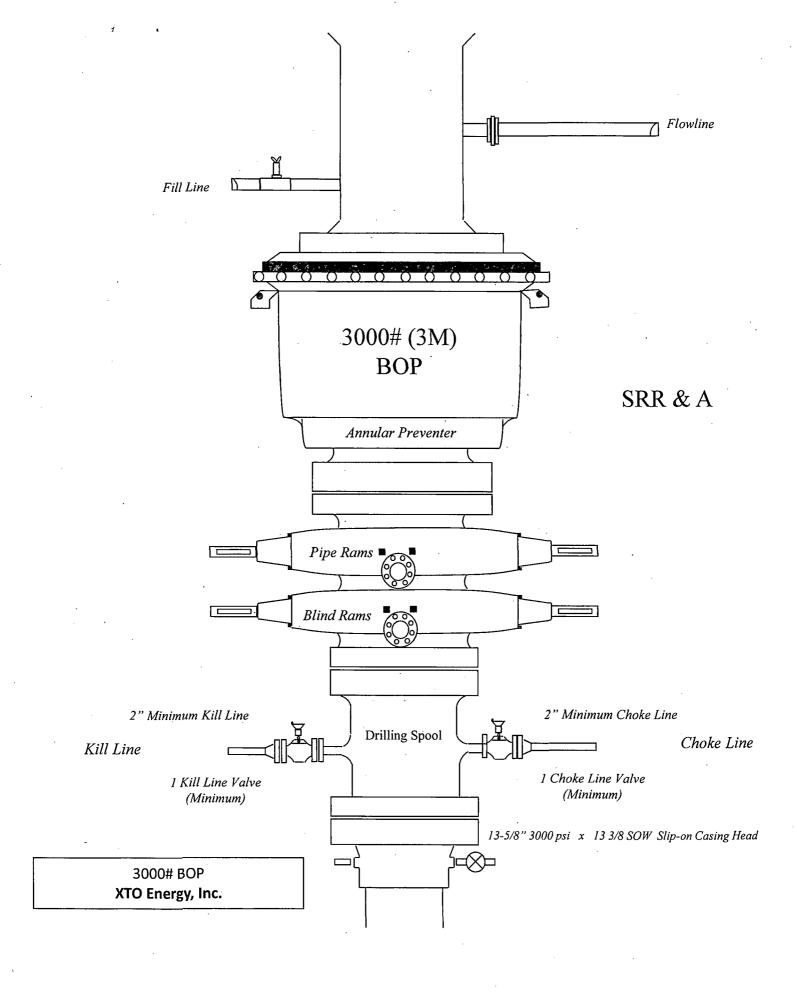

## 5. PRESSURE CONTROL EQUIPMENT:

See COA

The blow out preventer equipment (BOP) for this well consists of a 13-5/8" minimum 3M Hydril and a 13-5/8" minimum 3M Double Ram BOP. Max bottom hole pressure should not exceed 3050 psi.

All BOP testing will be done by an independent service company. Annular pressure tests will be limited to 50% of the working pressure. When nippling up on the 13-5/8" 3M bradenhead and flange, the BOP test will be limited to 3000psi. When nippling up on the 9-5/8", the BOP will be tested to a minimum of 3000 psi. All BOP tests will include a low pressure test as per BLM regulations. The 3M BOP diagrams are attached. Blind rams will be functioned tested each trip, pipe rams will be functioned tested each day.

See COA

A variance is requested to allow use of a flex hose as the choke line from the BOP to the Choke Manifold. If this hose is used, a copy of the manufacturer's certification and pressure test chart will be kept on the rig. Attached is an example of a certification and pressure test chart. The manufacturer does not require anchors.