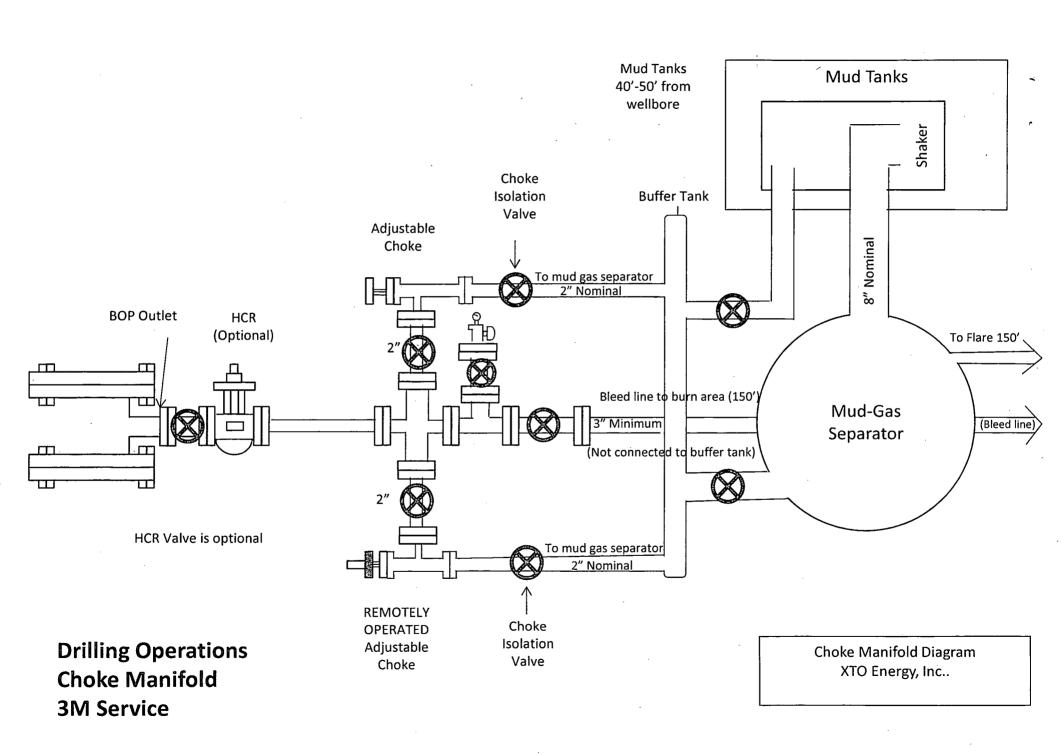

## 5. PRESSURE CONTROL EQUIPMENT:

See COA

The blow out preventer equipment (BOP) for this well consists of a 13-5/8" minimum 3M Hydril and a 13-5/8" minimum 3M Double Ram BOP. Max bottom hole pressure should not exceed 3050 psi.

All BOP testing will be done by an independent service company. Annular pressure tests will be limited to 50% of the working pressure. When nippling up on the 13-5/8" 3M bradenhead and flange, the BOP test will be limited to 3000psi. When nippling up on the 9-5/8", the BOP will be tested to a minimum of 3000 psi. All BOP tests will include a low pressure test as per BLM regulations. The 3M BOP diagrams are attached. Blind rams will be functioned tested each trip, pipe rams will be functioned tested each day.

See COA

A variance is requested to allow use of a flex hose as the choke line from the BOP to the Choke Manifold. If this hose is used, a copy of the manufacturer's certification and pressure test chart will be kept on the rig. Attached is an example of a certification and pressure test chart. The manufacturer does not require anchors.