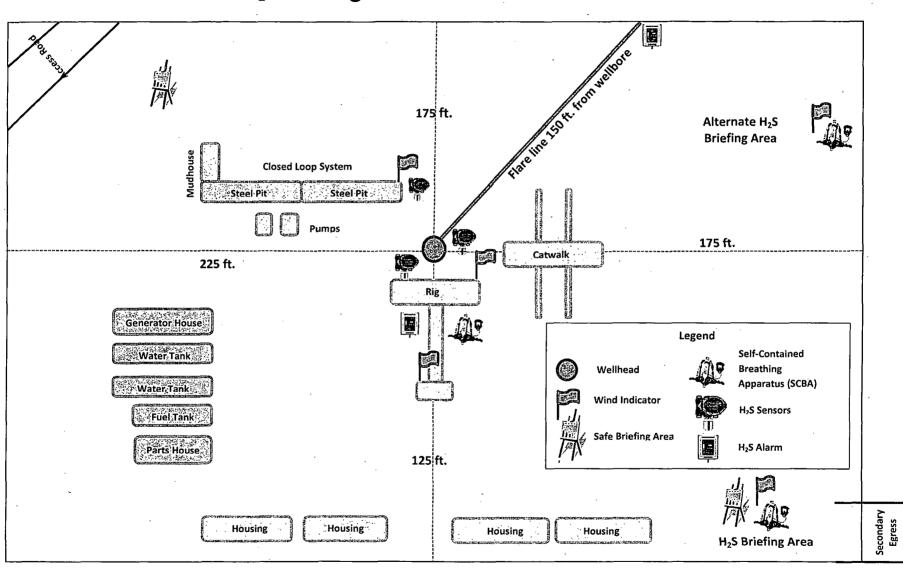

#### 7. AUXILIARY WELL CONTROL AND MONITORING EQUIPMENT:

- A. A Kelly cock will be in the drill string at all times.
- B. A full opening drill pipe stabbing valve having appropriate connections will be on the rig floor at all times:
- C. H2S monitors will be on location when drilling below the 13-3/8" casing

#### 9. ABNORMAL PRESSURES AND TEMPERATURES / POTENTIAL HAZARDS:

None anticipated. BHT of 130 F is anticipated. No H2S is expected but monitors will be in place to detect any H2S occurrences. Should these circumstances be encountered the operator and drilling contractor are prepared to take all necessary steps to ensure safety of all personnel and environment.