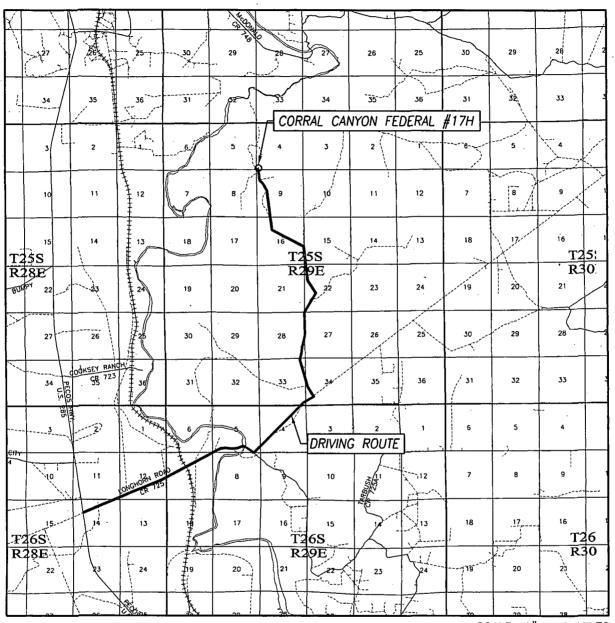

## LOCATION VERIFICATION MAP

):

SEC. 4 TWP. 25-S RGE. 29-E
COUNTY EDDY STATE NEW MEXICO
DESCRIPTION 180' FSL & 221' FWL
ELEVATION 2944'
OPERATOR XTO ENERGY
LEASE CORRAL CANYON FEDERAL

U.S.G.S. TOPOGRAPHIC MAP MALAGA, N.M. SURVEY N.M.P.M.

## **VICINITY MAP**

SCALE: 1" = 2 MILES DRIVING ROUTE: SEE LOCATION VERIFICATION MAP

| SEC. <u>-4</u> | TWP. <u>25-S</u> RGE. <u>29-E</u>  |
|----------------|------------------------------------|
| SURVEY_        | N.M.P.M.                           |
| COUNTY_        | EDDY STATE NEW MEXICO              |
| DESCRIPT       | ION <u>180' FSL &amp; 221' FWL</u> |
| ELEVATIO       | V2944'                             |
| OPERATO        | RXTO_ENERGY                        |
| LEASE          | CORRAL CANYON FEDERAL              |