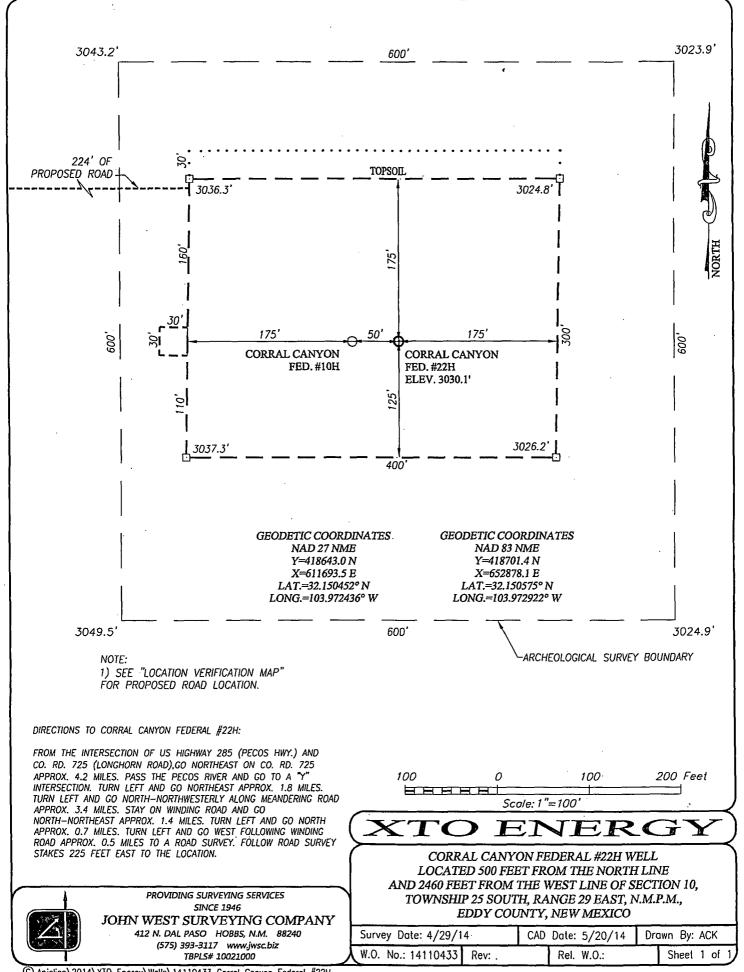

## LOCATION VERIFICATION MAP

):

SEC. 4 TWP. 25-S RGE. 29-E
COUNTY EDDY STATE NEW MEXICO
DESCRIPTION 180' FSL & 221' FWL
ELEVATION 2944'
OPERATOR XTO ENERGY
LEASE CORRAL CANYON FEDERAL

U.S.G.S. TOPOGRAPHIC MAP MALAGA, N.M. SURVEY N.M.P.M.

## **VICINITY MAP**

SCALE: 1" = 2 MILES DRIVING ROUTE: SEE LOCATION VERIFICATION MAP

| SEC. <u>-4</u> | TWP. <u>25-S</u> RGE. <u>29-E</u>  |
|----------------|------------------------------------|
| SURVEY_        | N.M.P.M.                           |
| COUNTY_        | EDDY STATE NEW MEXICO              |
| DESCRIPT       | ION <u>180' FSL &amp; 221' FWL</u> |
| ELEVATIO       | V2944'                             |
| OPERATO        | RXTO_ENERGY                        |
| LEASE          | CORRAL CANYON FEDERAL              |