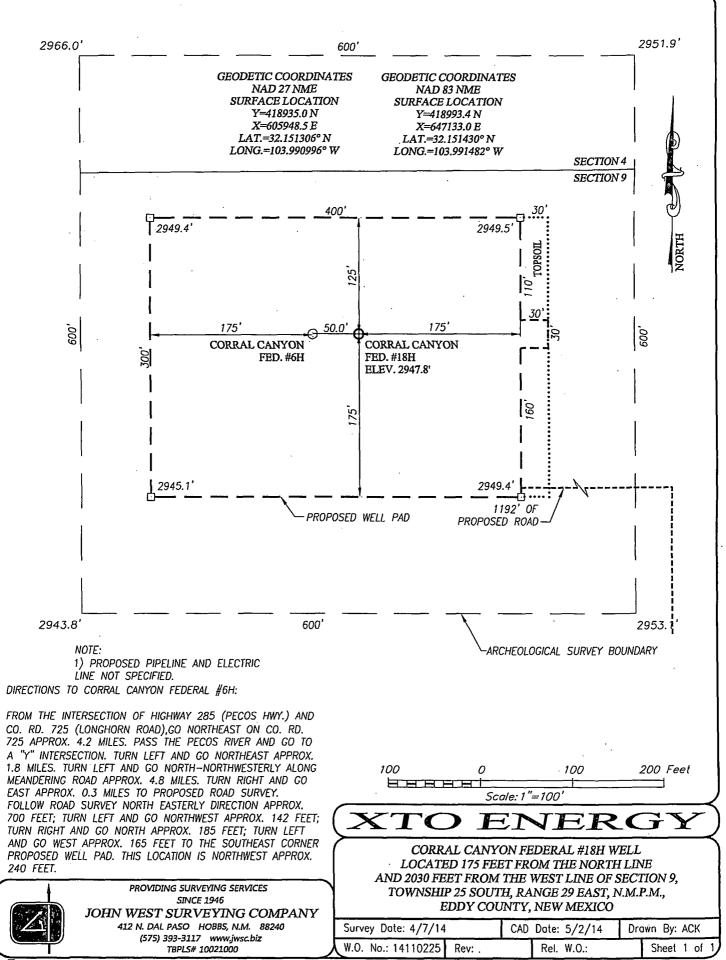

□AMENDED REPORT

LONG.=103.997326° W

| 30-01                                            | 191 Number<br>5 - 429                 | 19             | Qu d            | Pool Co      | ode                            | ٨            | towal C                            | ^^′      | Pool Name                               | ~ + >                                                   |                   |
|--------------------------------------------------|---------------------------------------|----------------|-----------------|--------------|--------------------------------|--------------|------------------------------------|----------|-----------------------------------------|---------------------------------------------------------|-------------------|
| Property (                                       |                                       | 047            | 4104            | 64           | Prope                          | erty Nam     | <u>CYYU.</u> C                     | $\infty$ | <u> </u>                                | De J. NW.                                               | il Number         |
| 314151                                           |                                       |                | ı               | COF          | RRAL CAN                       | 1AOJ         | N FEDERAL                          |          |                                         |                                                         | 17H               |
| OGRID                                            |                                       |                |                 |              | •                              | ator Nam     |                                    |          |                                         | i                                                       | Elevation         |
| 00538                                            | <u> </u>                              |                |                 |              | XTO E                          | ENER         | RGY                                |          |                                         |                                                         | 2944'<br>         |
|                                                  |                                       |                |                 |              | Surfac                         | e Locati     | ion                                |          |                                         |                                                         |                   |
| UL or lot No.                                    | Section                               | Township       | Range           | Lot          | Idn Feet fro                   |              | North/South line                   |          | from the                                | East/West line                                          | County            |
| M                                                | 4                                     | 25-S           | 29-E            |              | 18                             | 30           | SOUTH                              |          | 221                                     | WEST                                                    | EDDY              |
|                                                  |                                       |                |                 | Botto        | m Hole Location                | If Diffe     | erent From Surface                 |          | •                                       |                                                         |                   |
| UL or lot No.                                    | Section                               | Township       | Range           | Lot          | ldn Feet fro                   | om the       | North/South line                   | Feet     | from the                                | East/West line                                          | County            |
| 4                                                | 4                                     | 25-S           | 29-E            |              | 20                             | 0            | NORTH                              | •        | 710                                     | WEST                                                    | EDDY              |
| Dedicated Acres                                  | Joint or                              | Infill C       | Consolidation C | ode          | Order No.                      |              |                                    |          |                                         |                                                         |                   |
| 159 79                                           |                                       |                |                 |              |                                |              |                                    |          |                                         |                                                         |                   |
|                                                  |                                       |                |                 |              |                                |              | 2011001 17 1 17 10 1 1             |          |                                         |                                                         |                   |
| ) ALLOWABLE V                                    | WILL BE ASSIGN                        | NED TO THIS CO | OMPLETION UN    | IIIL AL      | L INTERESTS HAV                | E BEEN (     | CONSOLIDATED OR A N                | ION-STA  | NDARD UNI.                              | HAS BEEN APPROVI                                        | ED BY THE DIVISIO |
| 7,777777A                                        | 200'                                  | LOT            | 7               |              | LOT 2                          | Г            | LOT 1                              |          | OPER                                    | A TOP OFFICE                                            | CATION            |
| A B.H.                                           | S S S S S S S S S S S S S S S S S S S | 39.85          |                 | Ì            | 39.91 AC.                      | 1            | 39.97 AC.                          |          |                                         | ATOR CERTIF! tify that the information h                |                   |
| <del>-</del> -697.1.′ <del>-&gt;-</del> ¢        | L.T.P7                                |                |                 | G            | EODETIC COORDIN<br>NAD 27 NME  |              | GEODETIC COORDIN<br>NAD 83 NME     | ATES     | complete to                             | the best of my knowledge<br>anization either owns a w   | e and belief, and |
|                                                  | 3 1                                   |                |                 | 1 6          |                                | 1            |                                    |          | unleased mi                             | neral interest in the land i                            | ncluding the      |
|                                                  | 1 1                                   |                |                 | BO           | OTTOM HOLE LOC<br>Y=424206.9 N |              | BOTTOM HOLE LOCA<br>Y=424265.4 N   |          |                                         | ttom hole location or has<br>ocation pursuant to a con  |                   |
|                                                  | 1 3                                   |                |                 |              | X=604602.2 E<br>LAT.=32.165810 |              | X=645786.6 E<br>LAT.=32.165934°    |          |                                         | eral or working interest, o<br>cement or a compulsory p |                   |
|                                                  | LOT 4<br>59.79 AC.                    |                |                 | 1 1          | .ONG.=103.99529                |              | LONG.=103.99577                    |          |                                         | ntered by the division.                                 |                   |
|                                                  | 9.79 AC.                              | <del></del>    |                 | <u> </u>     | LAST TAKE POIL                 | NT .         | LAST TAKE POIN                     | ir —     |                                         | •                                                       |                   |
|                                                  |                                       |                |                 |              | Y=424076.8 I<br>X=604590.0 I   |              | Y=424135.4 N<br>X=645774.4 E       |          | Steph                                   | arie Alabro                                             | le 6:10           |
| 330'                                             | 330'                                  | GRID AZ.=      | 05'22'21"       | 1 .          | LAT.=32.165453                 | ", N         | LAT.=32.165576°                    | N        | Signature                               |                                                         | Date              |
|                                                  | 1                                     | HORIZ. DIS     |                 | 1 L          | ONG.=103.99533.                | _            | LONG. = 103.99582                  | o. M     | Steph                                   | rnie Rab                                                | rduc              |
|                                                  |                                       |                |                 | 1            |                                | NAD 2        | DINATES TABLE<br>7 NME -           |          | Printed Na                              |                                                         | <b>~</b> .        |
|                                                  |                                       |                |                 | ļ            | A - Y=42                       | 24400.3      | N. X=603891.3 E                    |          | S-Q-OMO<br>E-mail Ad                    | nie rabad                                               | m @ XtDe          |
|                                                  |                                       |                |                 | 1            | B - Y=42                       | 4412.5       | N. X=605212.9 E                    |          | L-man Ac                                |                                                         | COIN              |
|                                                  | 7 7 7                                 |                | <del> , ,</del> | <del></del>  |                                |              | N, X=605246.7 E<br>N, X=603918.7 E |          | SURV                                    | EYOR CERTIF                                             | CATION            |
| ł ki                                             | 27                                    | 1              |                 | ļ            |                                | NAD 8        |                                    |          | 1                                       | tify that the well location                             |                   |
| t !!                                             | AREA                                  | 1              |                 | İ            | -                              | 458.8 N      | I, X=645075.7 E                    |          |                                         | from field notes of actual<br>my supervision, and that  |                   |
|                                                  | 8 5                                   | }              |                 | 1            |                                |              | I, X=646397.3 E<br>I, X=646431.2 E |          |                                         | to the best of my belief.                               |                   |
| k ki                                             | PRODUCING AREA PROJECT AREA           |                |                 |              | D - 419                        | 9157.4 N<br> | N, X=645103.2 E                    |          |                                         | APRIL 4, 20                                             |                   |
|                                                  | P.K.                                  |                |                 | 1            | GEODETIC COORD<br>NAD 27 NMI   |              | GEODETIC COORDI<br>NAD 83 NME      |          |                                         | rvey<br>Seal of Professional                            |                   |
| <del>                                     </del> | -4-                                   | 4 — —          |                 | <del>-</del> | FIRST TAKE PO                  | 1 דאור       | FIRST TAKE PO                      |          |                                         | Q MEL                                                   | ~ 65 m            |
| t E                                              | 1 :                                   | DF             | TAIL            | l            | Y=419980.4                     | N            | Y=420038.8                         | N        | 111111111111111111111111111111111111111 | N MEY                                                   | 1728              |
| 290.4                                            | 3 :                                   | 2946.3         | 2950.4          |              | X=604204.6<br>LAT.=32.15419.   |              | X=645389.1<br>LAT.=32.154318       |          |                                         | ( 3239 )                                                |                   |
| F.T.P                                            | 3 :                                   |                | 1               | 1            | LONG. = 103.9966               |              | LONG.=103.9971                     |          | 1 2 3 3 3 3 3 3 3 3 3 3 3 3 3 3 3 3 3 3 |                                                         |                   |
|                                                  |                                       | ] i            | 0 0             | 1            | SURFACE LOCA                   |              | SURFACE LOCA                       |          | Kona)                                   | DE Elson                                                | 05/05/2014        |
| 15,128                                           | إ                                     | , 6            | 00,             |              | Y=419280.2<br>X=604138.8       |              | Y=419338.6<br>X=645323.3           |          | Certificate                             | Number Gary G                                           | Eidson 12641      |
|                                                  | 330                                   |                |                 |              |                                |              |                                    |          |                                         |                                                         |                   |

## LOCATION VERIFICATION MAP

):

SEC. 4 TWP. 25-S RGE. 29-E
COUNTY EDDY STATE NEW MEXICO
DESCRIPTION 180' FSL & 221' FWL
ELEVATION 2944'
OPERATOR XTO ENERGY
LEASE CORRAL CANYON FEDERAL

U.S.G.S. TOPOGRAPHIC MAP MALAGA, N.M. SURVEY N.M.P.M.