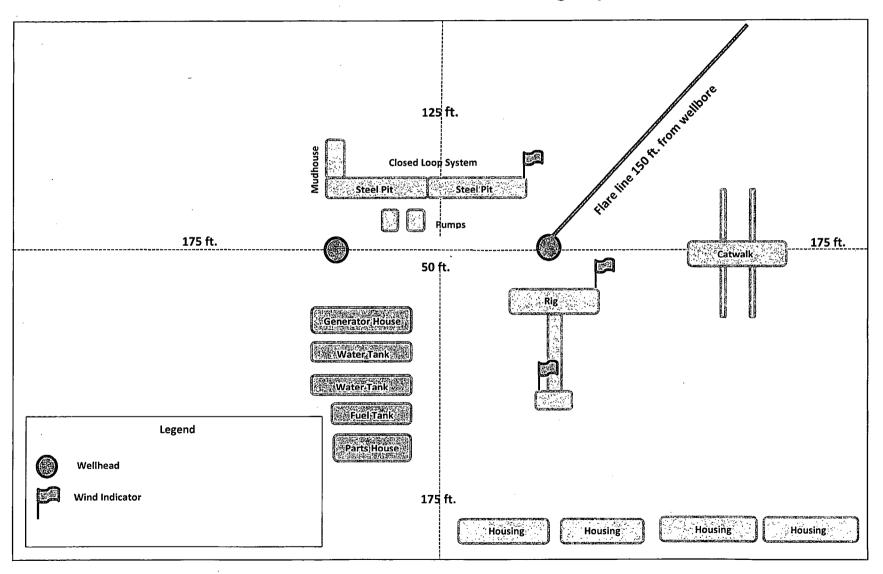

#### 11. SPECIAL INSTRUCTIONS:

A. Reports should be filled out on the XTO Drilling Report form, and the Casing/Cementing Detail Forms provided.

- B. WOC a minimum of 24 hours before drilling out shoe joint on surface and intermediate casing strings. Use minimal WOB and RPM until drill collars are below the shoe joints.
- C. Function test BOP blind rams each trip and pipe rams each day. Strap out of hole for logging and/or casing jobs.
- D. A trash trailer will be provided on each location. Keep trash picked up and the location as clean as possible. All drilling line, oil filters, etc. should be hauled away at the Drilling Contractor's expense. At the conclusion of drilling operations, the contents of the trash trailer will be disposed of into a commercial sanitary landfill.
- E. The reserve pits should be lined with a plastic liner in order to contain the drill cuttings and drilling fluids. At the conclusion of the drilling operations, all re-usable drilling fluid should be moved to the next well in the drilling order.

The necessary mud products for weight addition and fluid loss control will be on location at all times.

Spud with fresh water/native mud. Drill out from under 13-3/8" surface casing with brine solution. A 9.8ppg-10.2ppg brine mud will be used while drilling through the salt formation. Use fibrous materials as needed to control seepage and lost circulation. Pump viscous sweeps as needed for hole cleaning. Pump speed will be recorded on a daily drilling report after mudding up. A Pason or Totco will be used to detect changes in loss or gain of mud volume. A mud test will be performed every 24 hours to determine: density, viscosity, strength, filtration and pH as necessary. Use available solids controls equipment to help keep mud weight down after mud up. Rig up solids control equipment to operate as a closed loop system.

#### 7. AUXILIARY WELL CONTROL AND MONITORING EQUIPMENT:

- A. A Kelly cock will be in the drill string at all times.
- B. A full opening drill pipe stabbing valve having appropriate connections will be on the rig floor at all times:
- C. H2S monitors will be on location when drilling below the 13-3/8" casing