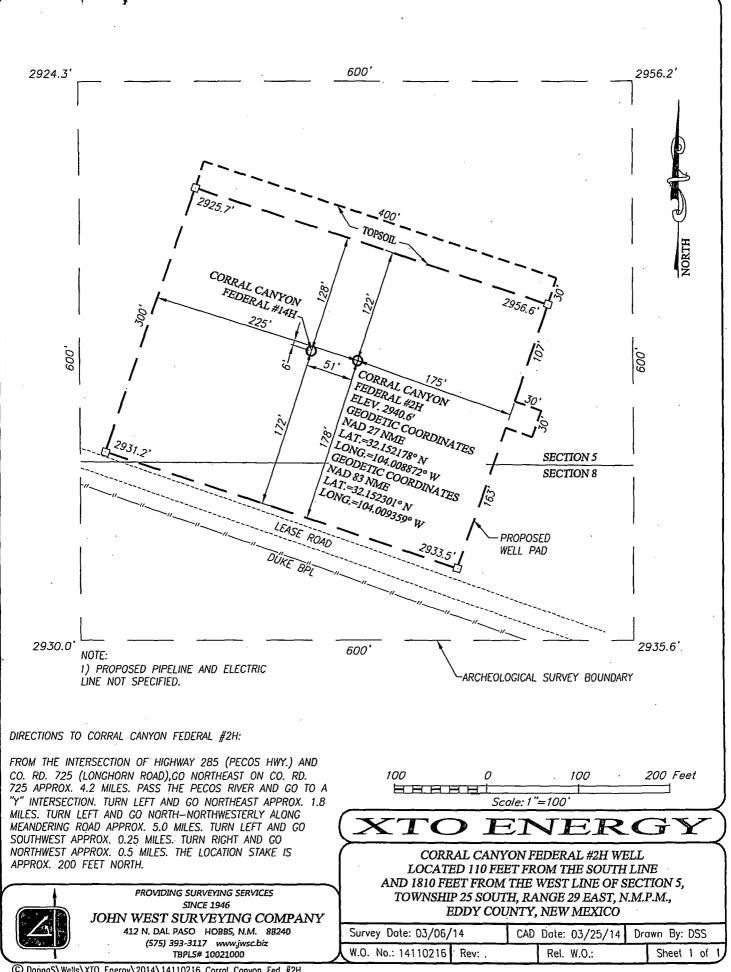

□AMENDED REPORT

LONG.=103.997326° W

| 30-01                                            | 191 Number<br>5 - 429                 | 19             | Qu d            | Pool Co      | ode                            | ٨            | towal C                            | ^^′      | Pool Name                               | ~ + >                                                   |                   |
|--------------------------------------------------|---------------------------------------|----------------|-----------------|--------------|--------------------------------|--------------|------------------------------------|----------|-----------------------------------------|---------------------------------------------------------|-------------------|
| Property (                                       |                                       | 047            | 4104            | 64           | Prope                          | erty Nam     | <u>CYYU.</u> C                     | $\infty$ | <u> </u>                                | De J. NW.                                               | il Number         |
| 314151                                           |                                       |                | ı               | COF          | RRAL CAN                       | 1AOJ         | N FEDERAL                          |          |                                         |                                                         | 17H               |
| OGRID                                            |                                       |                |                 |              | •                              | ator Nam     |                                    |          |                                         | i                                                       | Elevation         |
| 00538                                            | <u> </u>                              |                |                 |              | XTO E                          | ENER         | RGY                                |          |                                         |                                                         | 2944'<br>         |
|                                                  |                                       |                |                 |              | Surfac                         | e Locati     | ion                                |          |                                         |                                                         |                   |
| UL or lot No.                                    | Section                               | Township       | Range           | Lot          | Idn Feet fro                   |              | North/South line                   |          | from the                                | East/West line                                          | County            |
| M                                                | 4                                     | 25-S           | 29-E            |              | 18                             | 30           | SOUTH                              |          | 221                                     | WEST                                                    | EDDY              |
|                                                  |                                       |                |                 | Botto        | m Hole Location                | If Diffe     | erent From Surface                 |          | •                                       |                                                         |                   |
| UL or lot No.                                    | Section                               | Township       | Range           | Lot          | ldn Feet fro                   | om the       | North/South line                   | Feet     | from the                                | East/West line                                          | County            |
| 4                                                | 4                                     | 25-S           | 29-E            |              | 20                             | 0            | NORTH                              | •        | 710                                     | WEST                                                    | EDDY              |
| Dedicated Acres                                  | Joint or                              | Infill C       | Consolidation C | ode          | Order No.                      |              |                                    |          |                                         |                                                         |                   |
| 159 79                                           |                                       |                |                 |              |                                |              |                                    |          |                                         |                                                         |                   |
|                                                  |                                       |                |                 |              |                                |              | 2011001 17 1 17 10 1 1             |          |                                         |                                                         |                   |
| ) ALLOWABLE V                                    | WILL BE ASSIGN                        | NED TO THIS CO | OMPLETION UN    | IIIL AL      | L INTERESTS HAV                | E BEEN (     | CONSOLIDATED OR A N                | ION-STA  | NDARD UNI.                              | HAS BEEN APPROVI                                        | ED BY THE DIVISIO |
| 7,777777A                                        | 200'                                  | LOT            | 7               |              | LOT 2                          | Г            | LOT 1                              |          | OPER                                    | A TOP OFFICE                                            | CATION            |
| A B.H.                                           | S S S S S S S S S S S S S S S S S S S | 39.85          |                 | Ì            | 39.91 AC.                      | 1            | 39.97 AC.                          |          |                                         | ATOR CERTIF! tify that the information h                |                   |
| <del>-</del> -697.1.′ <del>-&gt;-</del> ¢        | L.T.P7                                |                |                 | G            | EODETIC COORDIN<br>NAD 27 NME  |              | GEODETIC COORDIN<br>NAD 83 NME     | ATES     | complete to                             | the best of my knowledge<br>anization either owns a w   | e and belief, and |
|                                                  | 3 1                                   |                |                 | 1 6          |                                | 1            |                                    |          | unleased mi                             | neral interest in the land i                            | ncluding the      |
|                                                  | 1 1                                   |                |                 | BO           | OTTOM HOLE LOC<br>Y=424206.9 N |              | BOTTOM HOLE LOCA<br>Y=424265.4 N   |          |                                         | ttom hole location or has<br>ocation pursuant to a con  |                   |
|                                                  | 1 3                                   |                |                 |              | X=604602.2 E<br>LAT.=32.165810 |              | X=645786.6 E<br>LAT.=32.165934°    |          |                                         | eral or working interest, o<br>cement or a compulsory p |                   |
|                                                  | LOT 4<br>59.79 AC.                    |                |                 | 1 1          | .ONG.=103.99529                |              | LONG.=103.99577                    |          |                                         | ntered by the division.                                 |                   |
|                                                  | 9.79 AC.                              | <del></del>    |                 | <u> </u>     | LAST TAKE POIL                 | NT .         | LAST TAKE POIN                     | ir —     |                                         | •                                                       |                   |
|                                                  |                                       |                |                 |              | Y=424076.8 I<br>X=604590.0 I   |              | Y=424135.4 N<br>X=645774.4 E       |          | Steph                                   | arie Alabro                                             | le 6:10           |
| 330'                                             | 330'                                  | GRID AZ.=      | 05'22'21"       | 1 .          | LAT.=32.165453                 | ", N         | LAT.=32.165576°                    | N        | Signature                               |                                                         | Date              |
|                                                  | 1                                     | HORIZ. DIS     |                 | 1 L          | ONG.=103.99533.                | _            | LONG. = 103.99582                  | o. M     | Steph                                   | rnie Rab                                                | rduc              |
|                                                  |                                       |                |                 | 1            |                                | NAD 2        | DINATES TABLE<br>7 NME -           |          | Printed Na                              |                                                         | <b>~</b> .        |
|                                                  |                                       |                |                 | ļ            | A - Y=42                       | 24400.3      | N. X=603891.3 E                    |          | S-Q-OMO<br>E-mail Ad                    | nie rabad                                               | m @ XtDe          |
|                                                  |                                       |                |                 | 1            | B - Y=42                       | 4412.5       | N. X=605212.9 E                    |          | L-man Ac                                |                                                         | COIN              |
|                                                  | 7 7 7                                 |                | <del> , ,</del> | <del></del>  |                                |              | N, X=605246.7 E<br>N, X=603918.7 E |          | SURV                                    | EYOR CERTIF                                             | CATION            |
| ł ki                                             | 27                                    | 1              |                 | ļ            |                                | NAD 8        |                                    |          | 1                                       | tify that the well location                             |                   |
| t !!                                             | AREA                                  | 1              |                 | İ            | -                              | 458.8 N      | I, X=645075.7 E                    |          |                                         | from field notes of actual<br>my supervision, and that  |                   |
|                                                  | 8 5                                   | }              |                 | 1            |                                |              | I, X=646397.3 E<br>I, X=646431.2 E |          |                                         | to the best of my belief.                               |                   |
| k ki                                             | PRODUCING AREA PROJECT AREA           |                |                 |              | D - 419                        | 9157.4 N<br> | N, X=645103.2 E                    |          |                                         | APRIL 4, 20                                             |                   |
|                                                  | P.K.                                  |                |                 | 1            | GEODETIC COORD<br>NAD 27 NMI   |              | GEODETIC COORDI<br>NAD 83 NME      |          |                                         | rvey<br>Seal of Professional                            |                   |
| <del>                                     </del> | -4-                                   | 4 — —          |                 | <del>-</del> | FIRST TAKE PO                  | 1 דאור       | FIRST TAKE PO                      |          |                                         | Q MEL                                                   | ~ 65 m            |
| t E                                              | 1 :                                   | DF             | TAIL            | l            | Y=419980.4                     | N            | Y=420038.8                         | N        | 111111111111111111111111111111111111111 | N MEY                                                   | 1728              |
| 290.4                                            | 3 :                                   | 2946.3         | 2950.4          |              | X=604204.6<br>LAT.=32.15419.   |              | X=645389.1<br>LAT.=32.154318       |          |                                         | ( 3239 )                                                |                   |
| F.T.P                                            | 3 :                                   |                | 1               | 1            | LONG. = 103.9966               |              | LONG.=103.9971                     |          | 1 2 3 3 3 3 3 3 3 3 3 3 3 3 3 3 3 3 3 3 |                                                         |                   |
|                                                  |                                       | ] i            | 0 0             | 1            | SURFACE LOCA                   |              | SURFACE LOCA                       |          | Kona)                                   | DE Elson                                                | 05/05/2014        |
| 15,128                                           | إ                                     | , 6            | 00,             |              | Y=419280.2<br>X=604138.8       |              | Y=419338.6<br>X=645323.3           |          | Certificate                             | Number Gary G                                           | Eidson 12641      |
|                                                  | 330                                   |                |                 |              |                                |              |                                    |          |                                         |                                                         |                   |

## LOCATION VERIFICATION MAP

):

SEC. 4 TWP. 25-S RGE. 29-E
COUNTY EDDY STATE NEW MEXICO
DESCRIPTION 180' FSL & 221' FWL
ELEVATION 2944'
OPERATOR XTO ENERGY
LEASE CORRAL CANYON FEDERAL

U.S.G.S. TOPOGRAPHIC MAP MALAGA, N.M. SURVEY N.M.P.M.

## **VICINITY MAP**

SCALE: 1" = 2 MILES DRIVING ROUTE: SEE LOCATION VERIFICATION MAP

| SEC. <u>-4</u> | TWP. <u>25-S</u> RGE. <u>29-E</u>  |
|----------------|------------------------------------|
| SURVEY_        | N.M.P.M.                           |
| COUNTY_        | EDDY STATE NEW MEXICO              |
| DESCRIPT       | ION <u>180' FSL &amp; 221' FWL</u> |
| ELEVATIO       | V2944'                             |
| OPERATO        | RXTO_ENERGY                        |
| LEASE          | CORRAL CANYON FEDERAL              |