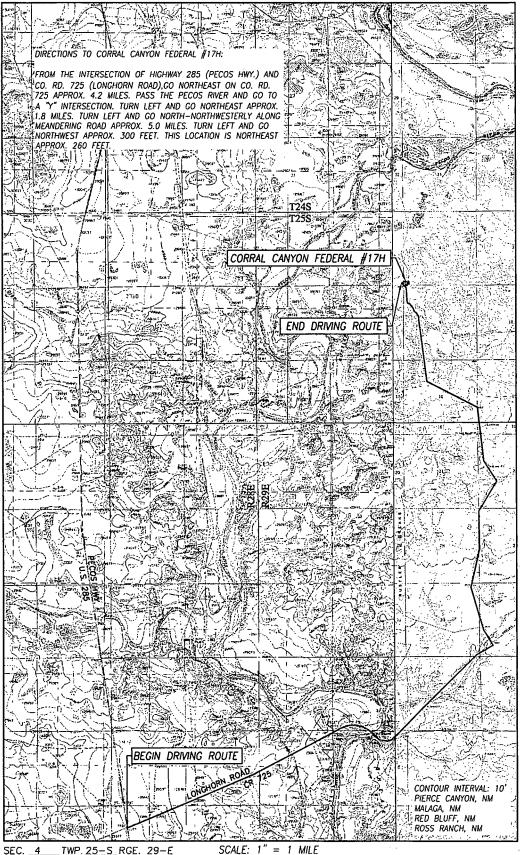

## LOCATION VERIFICATION MAP

):

SEC. 4 TWP. 25-S RGE. 29-E
COUNTY EDDY STATE NEW MEXICO
DESCRIPTION 180' FSL & 221' FWL
ELEVATION 2944'
OPERATOR XTO ENERGY
LEASE CORRAL CANYON FEDERAL

U.S.G.S. TOPOGRAPHIC MAP MALAGA, N.M. SURVEY N.M.P.M.

## **VICINITY MAP**

SCALE: 1" = 2 MILES DRIVING ROUTE: SEE LOCATION VERIFICATION MAP

| SEC. <u>-4</u> | TWP. <u>25-S</u> RGE. <u>29-E</u>  |
|----------------|------------------------------------|
| SURVEY_        | N.M.P.M.                           |
| COUNTY_        | EDDY STATE NEW MEXICO              |
| DESCRIPT       | ION <u>180' FSL &amp; 221' FWL</u> |
| ELEVATIO       | V2944'                             |
| OPERATO        | RXTO_ENERGY                        |
| LEASE          | CORRAL CANYON FEDERAL              |