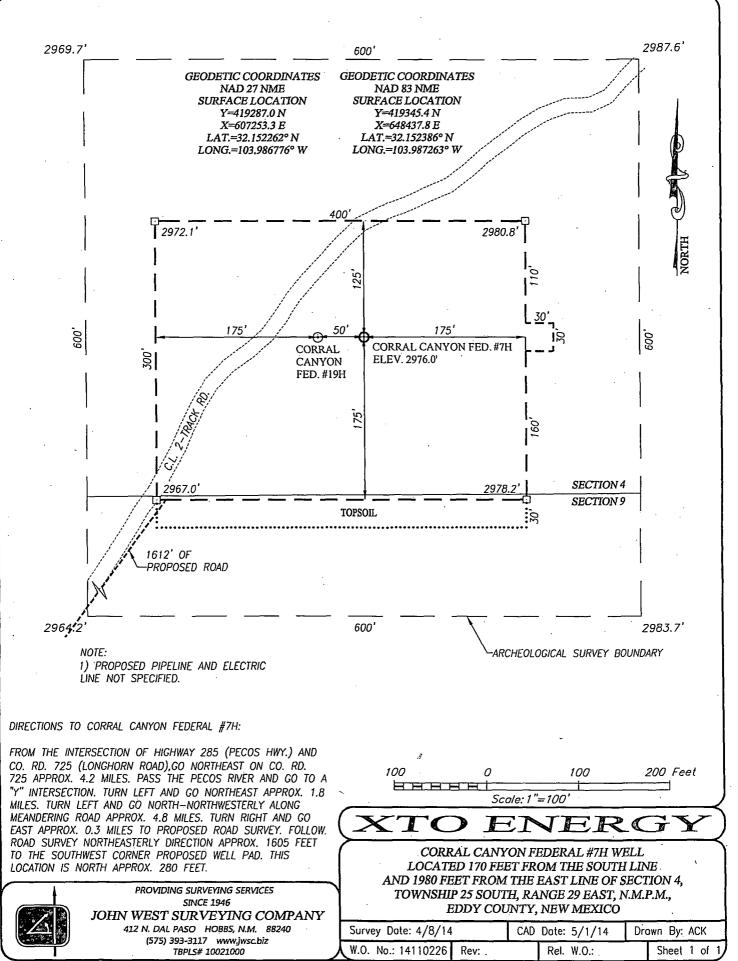

## LOCATION VERIFICATION MAP

):

SEC. 4 TWP. 25-S RGE. 29-E
COUNTY EDDY STATE NEW MEXICO
DESCRIPTION 180' FSL & 221' FWL
ELEVATION 2944'
OPERATOR XTO ENERGY
LEASE CORRAL CANYON FEDERAL

U.S.G.S. TOPOGRAPHIC MAP MALAGA, N.M. SURVEY N.M.P.M.

## **VICINITY MAP**

SCALE: 1" = 2 MILES DRIVING ROUTE: SEE LOCATION VERIFICATION MAP

| SEC. <u>-4</u> | TWP. <u>25-S</u> RGE. <u>29-E</u>  |
|----------------|------------------------------------|
| SURVEY_        | N.M.P.M.                           |
| COUNTY_        | EDDY STATE NEW MEXICO              |
| DESCRIPT       | ION <u>180' FSL &amp; 221' FWL</u> |
| ELEVATIO       | V2944'                             |
| OPERATO        | RXTO_ENERGY                        |
| LEASE          | CORRAL CANYON FEDERAL              |