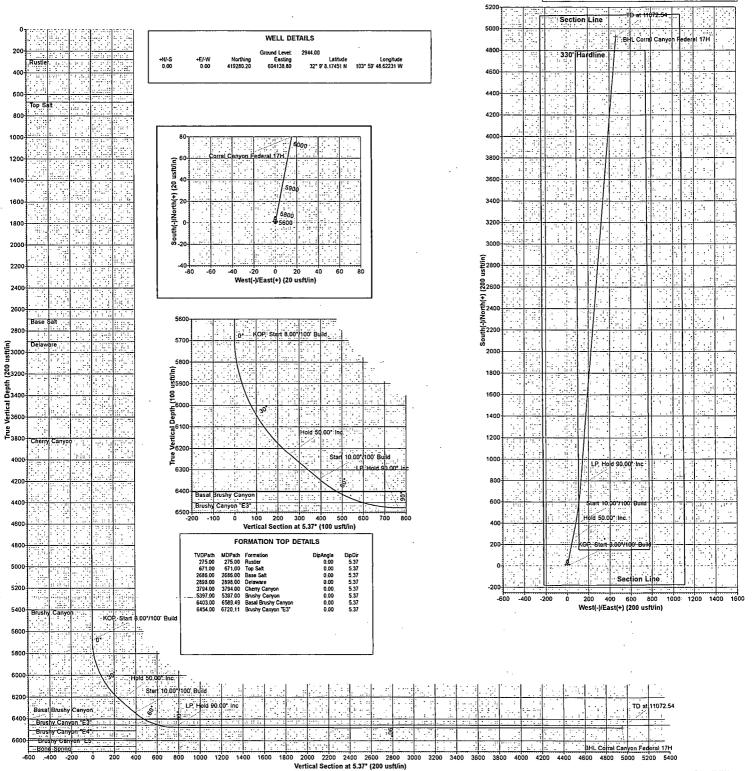

## 5. PRESSURE CONTROL EQUIPMENT:

See COA

The blow out preventer equipment (BOP) for this well consists of a 13-5/8" minimum 3M Hydril and a 13-5/8" minimum 3M Double Ram BOP. Max bottom hole pressure should not exceed 3050 psi.

All BOP testing will be done by an independent service company. Annular pressure tests will be limited to 50% of the working pressure. When nippling up on the 13-5/8" 3M bradenhead and flange, the BOP test will be limited to 3000psi. When nippling up on the 9-5/8", the BOP will be tested to a minimum of 3000 psi. All BOP tests will include a low pressure test as per BLM regulations. The 3M BOP diagrams are attached. Blind rams will be functioned tested each trip, pipe rams will be functioned tested each day.

See COA

A variance is requested to allow use of a flex hose as the choke line from the BOP to the Choke Manifold. If this hose is used, a copy of the manufacturer's certification and pressure test chart will be kept on the rig. Attached is an example of a certification and pressure test chart. The manufacturer does not require anchors.