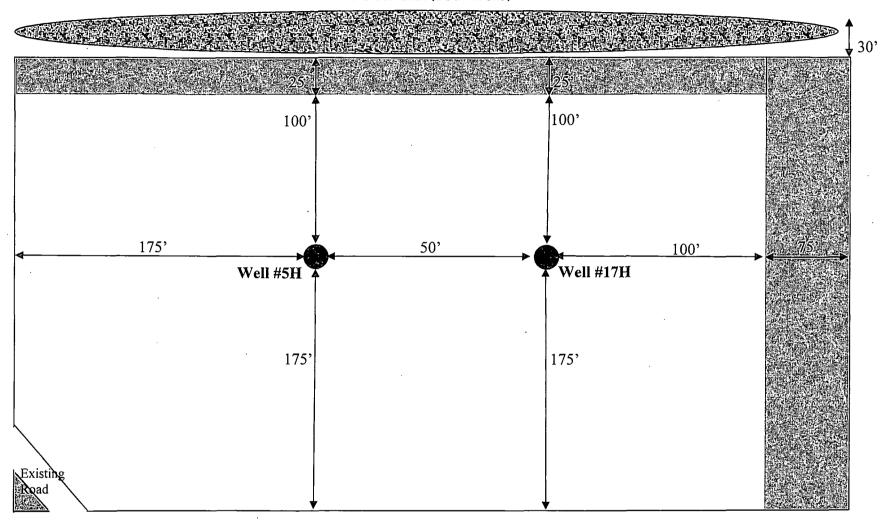

# DRILLING PLAN: BLM COMPLIANCE (Supplement to BLM 3160-3)

XTO Energy Inc.

Corral Canyon Fed 17H

Projected TD: 11073' MD / 6478' TVD

SHL: 180' FSL & 221' FWL, SECTION 4, T25S, R29E

BHL: 200' FNL & 710' FWL, SECTION 4, T25S, R29E