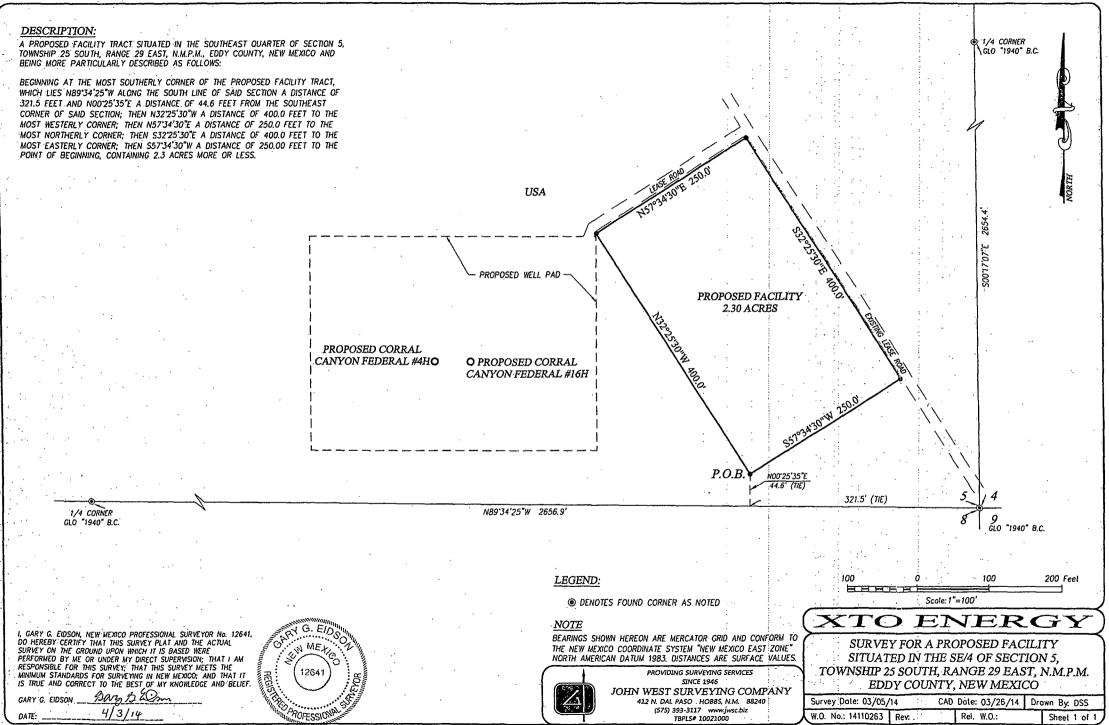

□AMENDED REPORT

LONG.=103.997326° W

| 30-01                                            | 191 Number<br>5 - 429                 | 19             | Qu d            | Pool Co      | ode                            | ٨            | towal C                            | ^^′      | Pool Name                               | ~ + >                                                   |                   |
|--------------------------------------------------|---------------------------------------|----------------|-----------------|--------------|--------------------------------|--------------|------------------------------------|----------|-----------------------------------------|---------------------------------------------------------|-------------------|
| Property (                                       |                                       | 047            | 4104            | 64           | Prope                          | erty Nam     | <u>CYYU.</u> C                     | $\infty$ | <u> </u>                                | De J. NW.                                               | il Number         |
| 314151                                           |                                       |                | ı               | COF          | RRAL CAN                       | 1AOJ         | N FEDERAL                          |          |                                         |                                                         | 17H               |
| OGRID                                            |                                       |                |                 |              | •                              | ator Nam     |                                    |          |                                         | i                                                       | Elevation         |
| 00538                                            | <u> </u>                              |                |                 |              | XTO E                          | ENER         | RGY                                |          |                                         |                                                         | 2944'<br>         |
|                                                  |                                       |                |                 |              | Surfac                         | e Locati     | ion                                |          |                                         |                                                         |                   |
| UL or lot No.                                    | Section                               | Township       | Range           | Lot          | Idn Feet fro                   |              | North/South line                   |          | from the                                | East/West line                                          | County            |
| M                                                | 4                                     | 25-S           | 29-E            |              | 18                             | 30           | SOUTH                              |          | 221                                     | WEST                                                    | EDDY              |
|                                                  |                                       |                |                 | Botto        | m Hole Location                | If Diffe     | erent From Surface                 |          | •                                       |                                                         |                   |
| UL or lot No.                                    | Section                               | Township       | Range           | Lot          | ldn Feet fro                   | om the       | North/South line                   | Feet     | from the                                | East/West line                                          | County            |
| 4                                                | 4                                     | 25-S           | 29-E            |              | 20                             | 0            | NORTH                              | •        | 710                                     | WEST                                                    | EDDY              |
| Dedicated Acres                                  | Joint or                              | Infill C       | Consolidation C | ode          | Order No.                      |              |                                    |          |                                         |                                                         |                   |
| 159 79                                           |                                       |                |                 |              |                                |              |                                    |          |                                         |                                                         |                   |
|                                                  |                                       |                |                 |              |                                |              | 2011001 17 1 17 10 1 1             |          |                                         |                                                         |                   |
| ) ALLOWABLE V                                    | WILL BE ASSIGN                        | NED TO THIS CO | OMPLETION UN    | IIIL AL      | L INTERESTS HAV                | E BEEN (     | CONSOLIDATED OR A N                | ION-STA  | NDARD UNI.                              | HAS BEEN APPROVI                                        | ED BY THE DIVISIO |
| 7,777777A                                        | 200'                                  | LOT            | 7               |              | LOT 2                          | Г            | LOT 1                              |          | OPER                                    | A TOP OFFICE                                            | CATION            |
| A B.H.                                           | S S S S S S S S S S S S S S S S S S S | 39.85          |                 | Ì            | 39.91 AC.                      | 1            | 39.97 AC.                          |          |                                         | ATOR CERTIF! tify that the information h                |                   |
| <del>-</del> -697.1.′ <del>-&gt;-</del> ¢        | L.T.P7                                |                |                 | G            | EODETIC COORDIN<br>NAD 27 NME  |              | GEODETIC COORDIN<br>NAD 83 NME     | ATES     | complete to                             | the best of my knowledge<br>anization either owns a w   | e and belief, and |
|                                                  | 3 1                                   |                |                 | 1 6          |                                | 1            |                                    |          | unleased mi                             | neral interest in the land i                            | ncluding the      |
|                                                  | 1 1                                   |                |                 | BO           | OTTOM HOLE LOC<br>Y=424206.9 N |              | BOTTOM HOLE LOCA<br>Y=424265.4 N   |          |                                         | ttom hole location or has<br>ocation pursuant to a con  |                   |
|                                                  | 1 3                                   |                |                 |              | X=604602.2 E<br>LAT.=32.165810 |              | X=645786.6 E<br>LAT.=32.165934°    |          |                                         | eral or working interest, o<br>cement or a compulsory p |                   |
|                                                  | LOT 4<br>59.79 AC.                    |                |                 | 1 1          | .ONG.=103.99529                |              | LONG.=103.99577                    |          |                                         | ntered by the division.                                 |                   |
|                                                  | 9.79 AC.                              | <del></del>    |                 | <u> </u>     | LAST TAKE POIL                 | NT .         | LAST TAKE POIN                     | ir —     |                                         | •                                                       |                   |
|                                                  |                                       |                |                 |              | Y=424076.8 I<br>X=604590.0 I   |              | Y=424135.4 N<br>X=645774.4 E       |          | Steph                                   | arie Alabro                                             | le 6:10           |
| 330'                                             | 330'                                  | GRID AZ.=      | 05'22'21"       | 1 .          | LAT.=32.165453                 | ", N         | LAT.=32.165576°                    | N        | Signature                               |                                                         | Date              |
|                                                  | 1                                     | HORIZ. DIS     |                 | 1 L          | ONG.=103.99533.                | _            | LONG. = 103.99582                  | o. M     | Steph                                   | rnie Rab                                                | rduc              |
|                                                  |                                       |                |                 | 1            |                                | NAD 2        | DINATES TABLE<br>7 NME -           |          | Printed Na                              |                                                         | <b>~</b> .        |
|                                                  |                                       |                |                 | ļ            | A - Y=42                       | 24400.3      | N. X=603891.3 E                    |          | S-Q-OMO<br>E-mail Ad                    | nie rabad                                               | m @ XtDe          |
|                                                  |                                       |                |                 | 1            | B - Y=42                       | 4412.5       | N. X=605212.9 E                    |          | L-man Ac                                |                                                         | COIN              |
|                                                  | 7 7 7                                 |                | <del> , ,</del> | <del></del>  |                                |              | N, X=605246.7 E<br>N, X=603918.7 E |          | SURV                                    | EYOR CERTIF                                             | CATION            |
| ł ki                                             | 27                                    | 1              |                 | ļ            |                                | NAD 8        |                                    |          | 1                                       | tify that the well location                             |                   |
| t !!                                             | AREA                                  | 1              |                 | İ            | -                              | 458.8 N      | I, X=645075.7 E                    |          |                                         | from field notes of actual<br>my supervision, and that  |                   |
|                                                  | 8 5                                   | }              |                 | 1            |                                |              | I, X=646397.3 E<br>I, X=646431.2 E |          |                                         | to the best of my belief.                               |                   |
| k ki                                             | PRODUCING AREA PROJECT AREA           |                |                 |              | D - 419                        | 9157.4 N<br> | N, X=645103.2 E                    |          |                                         | APRIL 4, 20                                             |                   |
|                                                  | P.K.                                  |                |                 | 1            | GEODETIC COORD<br>NAD 27 NMI   |              | GEODETIC COORDI<br>NAD 83 NME      |          |                                         | rvey<br>Seal of Professional                            |                   |
| <del>                                     </del> | -4-                                   | 4 — —          |                 | <del>-</del> | FIRST TAKE PO                  | 1 דאור       | FIRST TAKE PO                      |          |                                         | Q MEL                                                   | ~ 65 m            |
| t E                                              | 1 :                                   | DF             | TAIL            | l            | Y=419980.4                     | N            | Y=420038.8                         | N        | 111111111111111111111111111111111111111 | N MEY                                                   | 1728              |
| 290.4                                            | 3 :                                   | 2946.3         | 2950.4          |              | X=604204.6<br>LAT.=32.15419.   |              | X=645389.1<br>LAT.=32.154318       |          |                                         | ( 3239 )                                                |                   |
| F.T.P                                            | 3 :                                   |                | 1               | 1            | LONG. = 103.9966               |              | LONG.=103.9971                     |          | 1 2 3 3 3 3 3 3 3 3 3 3 3 3 3 3 3 3 3 3 |                                                         |                   |
|                                                  |                                       | ] i            | 0 0             | 1            | SURFACE LOCA                   |              | SURFACE LOCA                       |          | Kona)                                   | DE Elson                                                | 05/05/2014        |
| 15,128                                           | إ                                     | , 6            | 00,             |              | Y=419280.2<br>X=604138.8       |              | Y=419338.6<br>X=645323.3           |          | Certificate                             | Number Gary G                                           | Eidson 12641      |
|                                                  | 330                                   |                |                 |              |                                |              |                                    |          |                                         |                                                         |                   |

## LOCATION VERIFICATION MAP

):

SEC. 4 TWP. 25-S RGE. 29-E
COUNTY EDDY STATE NEW MEXICO
DESCRIPTION 180' FSL & 221' FWL
ELEVATION 2944'
OPERATOR XTO ENERGY
LEASE CORRAL CANYON FEDERAL

U.S.G.S. TOPOGRAPHIC MAP MALAGA, N.M. SURVEY N.M.P.M.

# DRILLING PLAN: BLM COMPLIANCE (Supplement to BLM 3160-3)

XTO Energy Inc.

Corral Canyon Fed 17H

Projected TD: 11073' MD / 6478' TVD

SHL: 180' FSL & 221' FWL, SECTION 4, T25S, R29E

BHL: 200' FNL & 710' FWL, SECTION 4, T25S, R29E