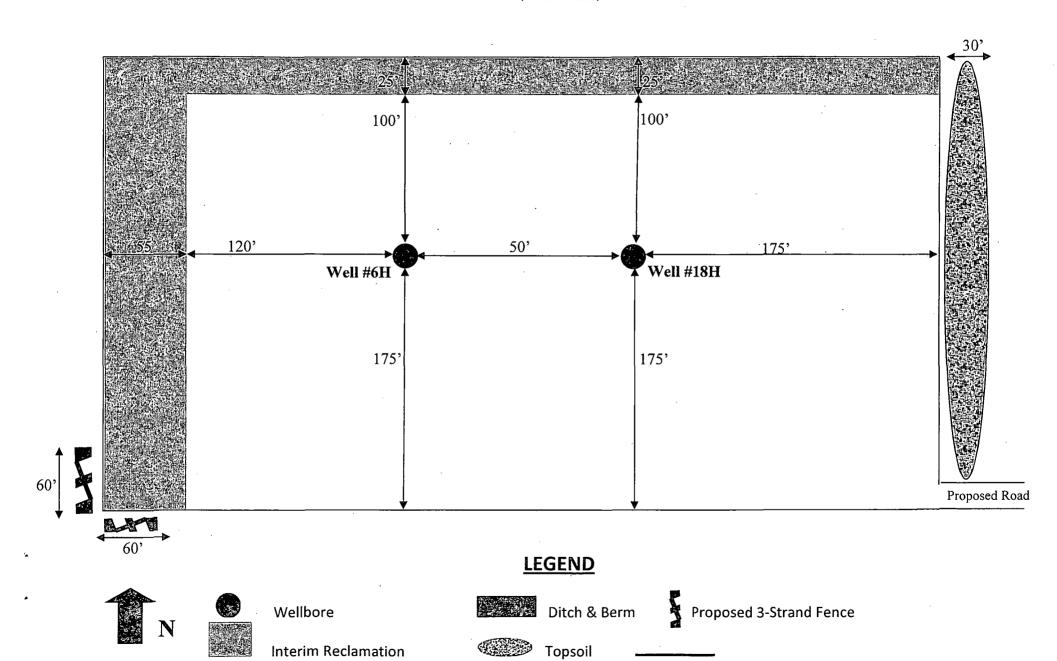

WNSHIP 25 SOUTH, RANGE 29 EAST, N.M.P.M., EDDY COUNTY, NEW MEXICO

 Survey Date: 4/4/14
 CAD Date: 5/1/14
 Drawn By: ACK

 W.O. No.: 14110223
 Rev: .
 Rel. W.O.:
 Sheet 1 of 1















Corral Canyon Federal #1H & #13H V-Door East (Both Wells)







Wellbore

Interim Reclamation

# **LEGEND**

Ditch & Berm

Corral Canyon Federal #2H & #14H V-Door East (Both Wells)







Wellbore



# **LEGEND**



Ditch & Berm



Corral Canyon Federal #3H & #15H V-Door East (Both Wells)



Corral Canyon Federal #4H & #16H V-Door West (Both Wells)







Wellbore

Interim Reclamation

# **LEGEND**



Ditch & Berm



Corral Canyon Federal #5H & #17H V-Door East (Both Wells)







Wellbore

Interim Reclamation

# **LEGEND**



Ditch & Berm



Corral Canyon Federal #6H & #18H V-Door East (Both Wells)



Corral Canyon Federal #7H & #19H V-Door East (Both Wells)



Corral Canyon Federal #8H & #20H V-Door West (Both Wells)



# <u>LEGEND</u>





Wellbore

Interim Reclamation



Ditch & Berm



Corral Canyon Federal #9H & #21H V-Door West (Both Wells)



# **LEGEND**





Wellbore

Interim Reclamation



Ditch & Berm



Corral Canyon Federal #10H & #22H V-Door West (Both Wells)



# **LEGEND**





Wellbore

Interim Reclamation



Ditch & Berm



Corral Canyon Federal #11H & #23H V-Door West (Both Wells)







Wellbore

Interim Reclamation

# **LEGEND**



Ditch & Berm



Corral Canyon Federal #12H & #24H V-Door East (Both Wells)







# **LEGEND**



Ditch & Berm



Wellbore

Interim Reclamation

# PECOS DISTRICT CONDITIONS OF APPROVAL

OPERATOR'S NAME: XTO Energy Inc

LEASE NO.: NM1530