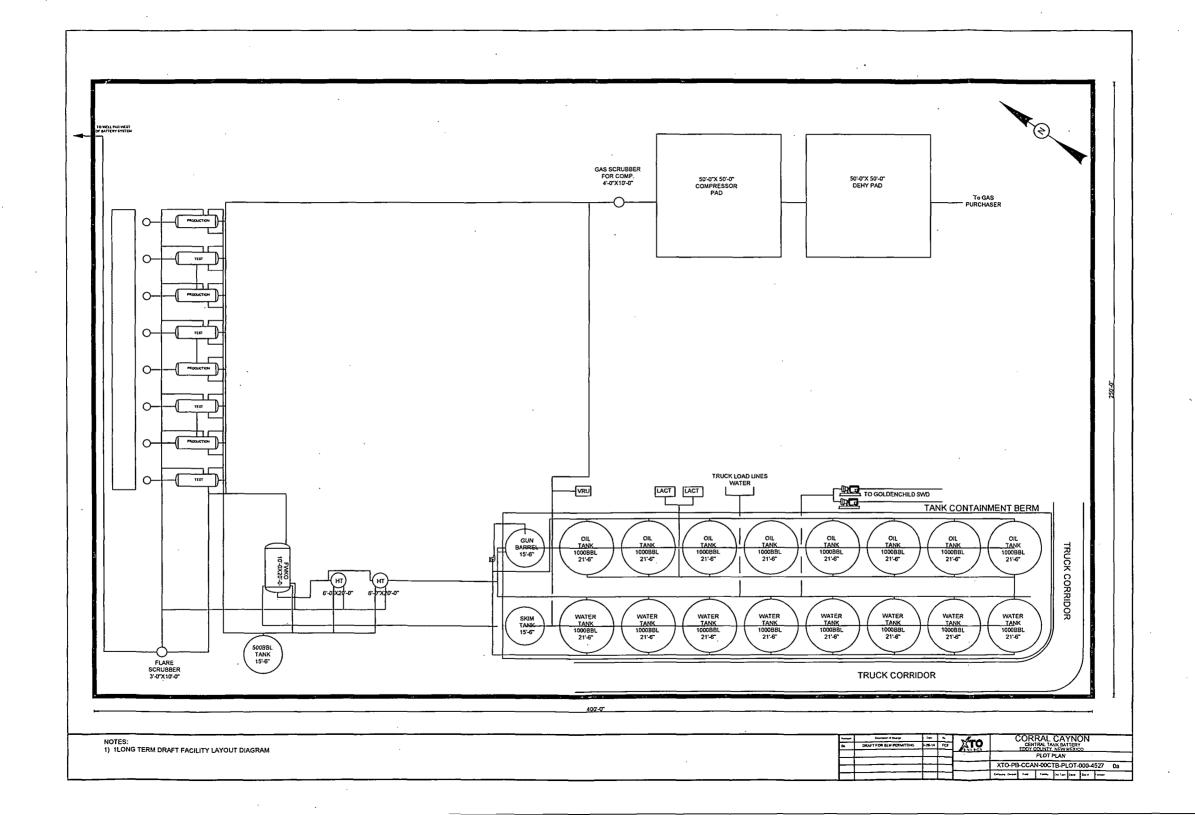

### 10. ANTICIPATED STARTING DATE AND DURATION OF OPERATIONS:

Road and location construction will begin after Santa Fe and BLM have approved the APD. Anticipated spud date will be as soon after Santa Fe and BLM approval and as soon as a rig will be available. Move in operations and drilling is expected to take 40 days. If production casing is run, an additional 30 days will be needed to complete well and construct surface facilities and/or lay flow lines in order to place well on production.

#### 11. SPECIAL INSTRUCTIONS:

A. Reports should be filled out on the XTO Drilling Report form, and the Casing/Cementing Detail Forms provided.

- B. WOC a minimum of 24 hours before drilling out shoe joint on surface and intermediate casing strings. Use minimal WOB and RPM until drill collars are below the shoe joints.
- C. Function test BOP blind rams each trip and pipe rams each day. Strap out of hole for logging and/or casing jobs.
- D. A trash trailer will be provided on each location. Keep trash picked up and the location as clean as possible. All drilling line, oil filters, etc. should be hauled away at the Drilling Contractor's expense. At the conclusion of drilling operations, the contents of the trash trailer will be disposed of into a commercial sanitary landfill.
- E. The reserve pits should be lined with a plastic liner in order to contain the drill cuttings and drilling fluids. At the conclusion of the drilling operations, all re-usable drilling fluid should be moved to the next well in the drilling order.