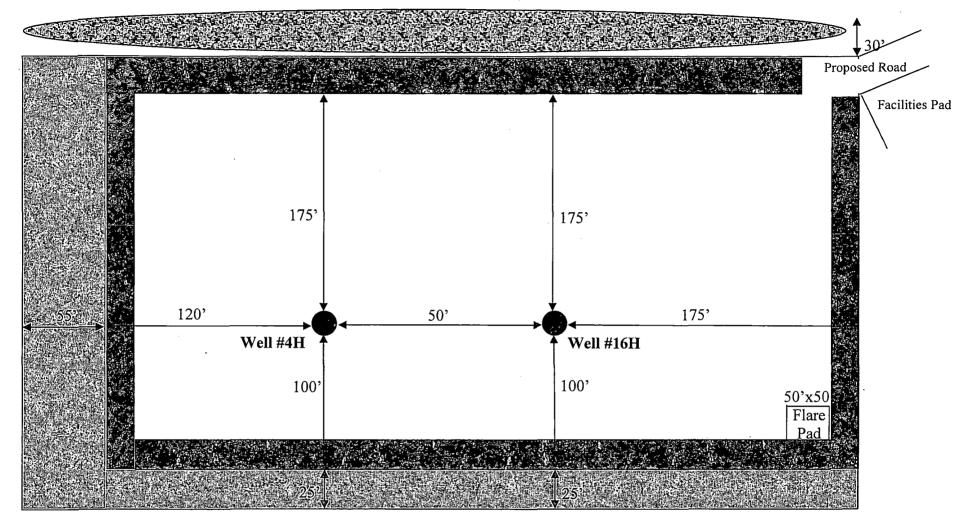

YING COMPANY
412 N. DAL PASO HOBBS, N.M. 88240

? N. DAL PASO HOBBS, N.M. 88240 (575) 393-3117 www.jwsc.biz TBPLS# 10021000

# XTO ENERGY

CORRAL CANYON FEDERAL #17H WELL LOCATED 180 FEET FROM THE SOUTH LINE AND 221 FEET FROM THE WEST LINE OF SECTION 4, TOWNSHIP 25 SOUTH, RANGE 29 EAST, N.M.P.M., EDDY COUNTY, NEW MEXICO

 Survey Date: 4/4/14
 CAD Date: 5/1/14
 Drawn By: ACK

 W.O. No.: 14110223
 Rev: .
 Rel. W.O.:
 Sheet 1 of 1















Corral Canyon Federal #1H & #13H V-Door East (Both Wells)







Wellbore

Interim Reclamation

# **LEGEND**

Ditch & Berm

Corral Canyon Federal #2H & #14H V-Door East (Both Wells)







Wellbore



# **LEGEND**



Ditch & Berm



Corral Canyon Federal #3H & #15H V-Door East (Both Wells)



Corral Canyon Federal #4H & #16H V-Door West (Both Wells)







Wellbore

Interim Reclamation

# **LEGEND**



Ditch & Berm



Corral Canyon Federal #5H & #17H V-Door East (Both Wells)







Wellbore

Interim Reclamation

# **LEGEND**



Ditch & Berm



Corral Canyon Federal #6H & #18H V-Door East (Both Wells)



Corral Canyon Federal #7H & #19H V-Door East (Both Wells)



Corral Canyon Federal #8H & #20H V-Door West (Both Wells)



# <u>LEGEND</u>





Wellbore

Interim Reclamation



Ditch & Berm



Corral Canyon Federal #9H & #21H V-Door West (Both Wells)



# **LEGEND**





Wellbore

Interim Reclamation



Ditch & Berm



Corral Canyon Federal #10H & #22H V-Door West (Both Wells)



# **LEGEND**





Wellbore

Interim Reclamation



Ditch & Berm



Corral Canyon Federal #11H & #23H V-Door West (Both Wells)







Wellbore

Interim Reclamati