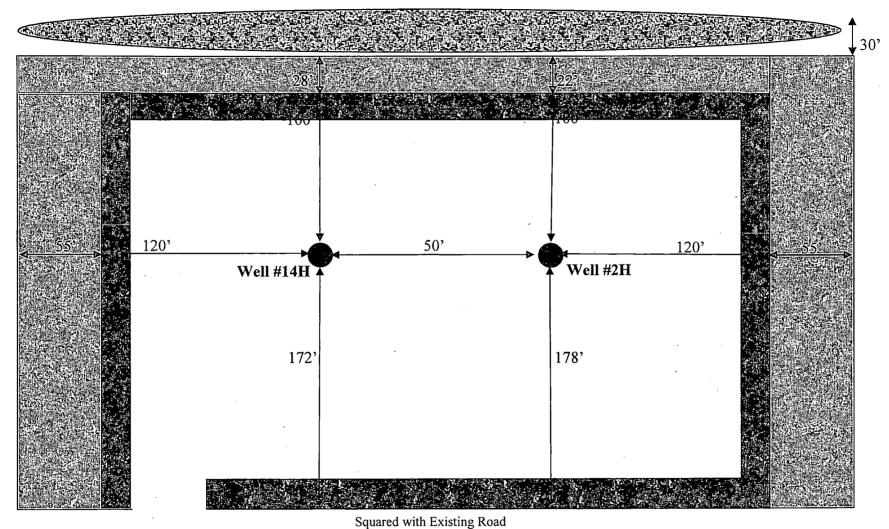

# DRILLING PLAN: BLM COMPLIANCE (Supplement to BLM 3160-3)

XTO Energy Inc.

Corral Canyon Fed 17H

Projected TD: 11073' MD / 6478' TVD

SHL: 180' FSL & 221' FWL, SECTION 4, T25S, R29E

BHL: 200' FNL & 710' FWL, SECTION 4, T25S, R29E