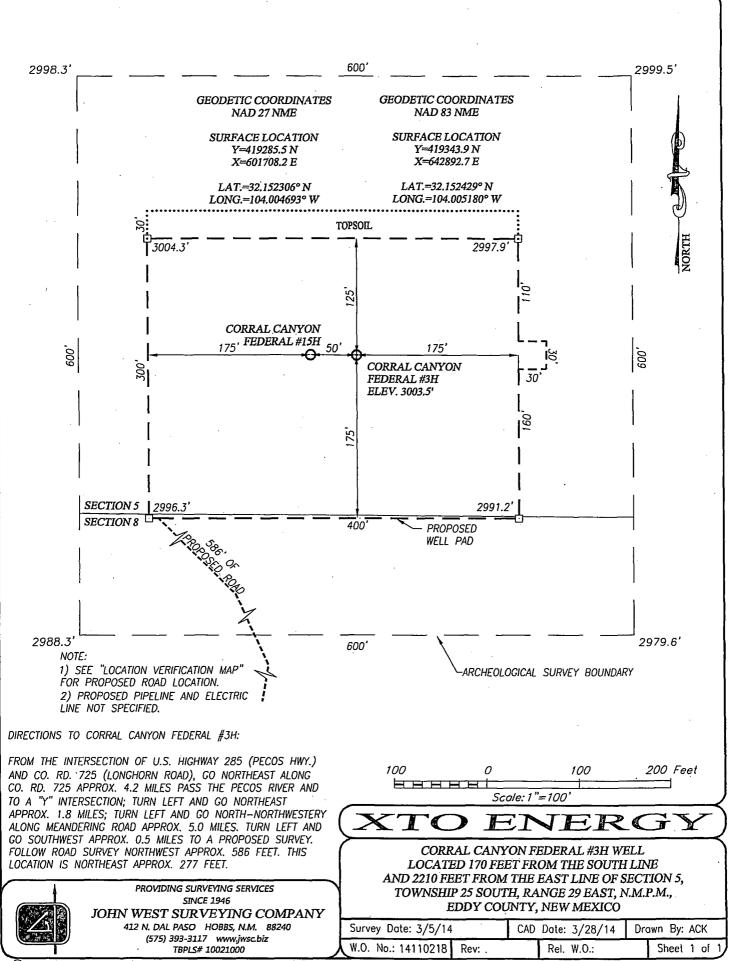

# DRILLING PLAN: BLM COMPLIANCE (Supplement to BLM 3160-3)

XTO Energy Inc.

Corral Canyon Fed 17H

Projected TD: 11073' MD / 6478' TVD

SHL: 180' FSL & 221' FWL, SECTION 4, T25S, R29E

BHL: 200' FNL & 710' FWL, SECTION 4, T25S, R29E