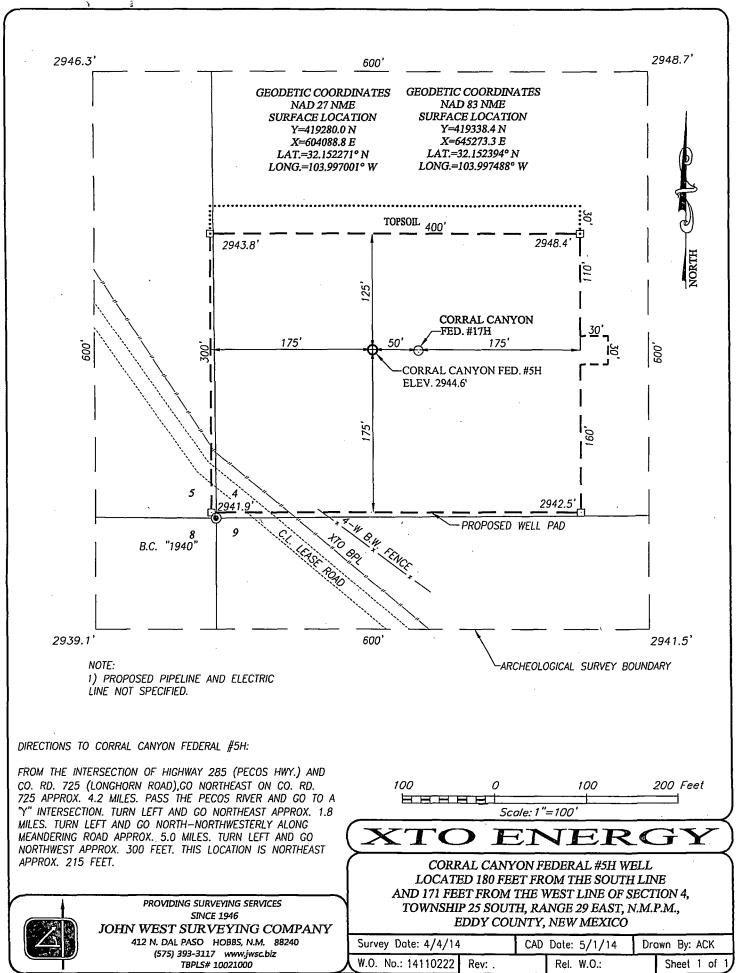

□AMENDED REPORT

LONG.=103.997326° W

| 30-01                                            | 191 Number<br>5 - 429                 | 19             | Qu d            | Pool Co      | ode                            | ٨            | towal C                            | ^^′      | Pool Name                               | ~ + >                                                   |                   |
|--------------------------------------------------|---------------------------------------|----------------|-----------------|--------------|--------------------------------|--------------|------------------------------------|----------|-----------------------------------------|---------------------------------------------------------|-------------------|
| Property (                                       |                                       | 047            | 4104            | 64           | Prope                          | erty Nam     | <u>CYYU.</u> C                     | $\infty$ | <u> </u>                                | De J. NW.                                               | il Number         |
| 314151                                           |                                       |                | ı               | COF          | RRAL CAN                       | 1AOJ         | N FEDERAL                          |          |                                         |                                                         | 17H               |
| OGRID                                            |                                       |                |                 |              | •                              | ator Nam     |                                    |          |                                         | i                                                       | Elevation         |
| 00538                                            | <u> </u>                              |                |                 |              | XTO E                          | ENER         | RGY                                |          |                                         |                                                         | 2944'<br>         |
|                                                  |                                       |                |                 |              | Surfac                         | e Locati     | ion                                |          |                                         |                                                         |                   |
| UL or lot No.                                    | Section                               | Township       | Range           | Lot          | Idn Feet fro                   |              | North/South line                   |          | from the                                | East/West line                                          | County            |
| M                                                | 4                                     | 25-S           | 29-E            |              | 18                             | 30           | SOUTH                              |          | 221                                     | WEST                                                    | EDDY              |
|                                                  |                                       |                |                 | Botto        | m Hole Location                | If Diffe     | erent From Surface                 |          | •                                       |                                                         |                   |
| UL or lot No.                                    | Section                               | Township       | Range           | Lot          | ldn Feet fro                   | om the       | North/South line                   | Feet     | from the                                | East/West line                                          | County            |
| 4                                                | 4                                     | 25-S           | 29-E            |              | 20                             | 0            | NORTH                              | •        | 710                                     | WEST                                                    | EDDY              |
| Dedicated Acres                                  | Joint or                              | Infill C       | Consolidation C | ode          | Order No.                      |              |                                    |          |                                         |                                                         |                   |
| 159 79                                           |                                       |                |                 |              |                                |              |                                    |          |                                         |                                                         |                   |
|                                                  |                                       |                |                 |              |                                |              | 2011001 17 1 17 10 1 1             |          |                                         |                                                         |                   |
| ) ALLOWABLE V                                    | WILL BE ASSIGN                        | NED TO THIS CO | OMPLETION UN    | IIIL AL      | L INTERESTS HAV                | E BEEN (     | CONSOLIDATED OR A N                | ION-STA  | NDARD UNI.                              | HAS BEEN APPROVI                                        | ED BY THE DIVISIO |
| 7,777777A                                        | 200'                                  | LOT            | 7               |              | LOT 2                          | Г            | LOT 1                              |          | OPER                                    | A TOP OFFICE                                            | CATION            |
| A B.H.                                           | S S S S S S S S S S S S S S S S S S S | 39.85          |                 | Ì            | 39.91 AC.                      | 1            | 39.97 AC.                          |          |                                         | ATOR CERTIF! tify that the information h                |                   |
| <del>-</del> -697.1.′ <del>-&gt;-</del> ¢        | L.T.P7                                |                |                 | G            | EODETIC COORDIN<br>NAD 27 NME  |              | GEODETIC COORDIN<br>NAD 83 NME     | ATES     | complete to                             | the best of my knowledge<br>anization either owns a w   | e and belief, and |
|                                                  | 3 1                                   |                |                 | 1 6          |                                | 1            |                                    |          | unleased mi                             | neral interest in the land i                            | ncluding the      |
|                                                  | 1 1                                   |                |                 | BO           | OTTOM HOLE LOC<br>Y=424206.9 N |              | BOTTOM HOLE LOCA<br>Y=424265.4 N   |          |                                         | ttom hole location or has<br>ocation pursuant to a con  |                   |
|                                                  | 1 3                                   |                |                 |              | X=604602.2 E<br>LAT.=32.165810 |              | X=645786.6 E<br>LAT.=32.165934°    |          |                                         | eral or working interest, o<br>cement or a compulsory p |                   |
|                                                  | LOT 4<br>59.79 AC.                    |                |                 | 1 1          | .ONG.=103.99529                |              | LONG.=103.99577                    |          |                                         | ntered by the division.                                 |                   |
|                                                  | 9.79 AC.                              | <del></del>    |                 | <u> </u>     | LAST TAKE POIL                 | NT .         | LAST TAKE POIN                     | ir —     |                                         | •                                                       |                   |
|                                                  |                                       |                |                 |              | Y=424076.8 I<br>X=604590.0 I   |              | Y=424135.4 N<br>X=645774.4 E       |          | Steph                                   | arie Alabro                                             | le 6:10           |
| 330'                                             | 330'                                  | GRID AZ.=      | 05'22'21"       | 1 .          | LAT.=32.165453                 | ", N         | LAT.=32.165576°                    | N        | Signature                               |                                                         | Date              |
|                                                  | 1                                     | HORIZ. DIS     |                 | 1 L          | ONG.=103.99533.                | _            | LONG. = 103.99582                  | o. M     | Steph                                   | rnie Rab                                                | rduc              |
|                                                  |                                       |                |                 | 1            |                                | NAD 2        | DINATES TABLE<br>7 NME -           |          | Printed Na                              |                                                         | <b>~</b> .        |
|                                                  |                                       |                |                 | ļ            | A - Y=42                       | 24400.3      | N. X=603891.3 E                    |          | S-Q-OMO<br>E-mail Ad                    | nie rabad                                               | m @ XtDe          |
|                                                  |                                       |                |                 | 1            | B - Y=42                       | 4412.5       | N. X=605212.9 E                    |          | L-man Ac                                |                                                         | COIN              |
|                                                  | 7 7 7                                 |                | <del> , ,</del> | <del></del>  |                                |              | N, X=605246.7 E<br>N, X=603918.7 E |          | SURV                                    | EYOR CERTIF                                             | CATION            |
| ł ki                                             | 27                                    | 1              |                 | ļ            |                                | NAD 8        |                                    |          | 1                                       | tify that the well location                             |                   |
| t !!                                             | AREA                                  | 1              |                 | İ            | -                              | 458.8 N      | I, X=645075.7 E                    |          |                                         | from field notes of actual<br>my supervision, and that  |                   |
|                                                  | 8 5                                   | }              |                 | 1            |                                |              | I, X=646397.3 E<br>I, X=646431.2 E |          |                                         | to the best of my belief.                               |                   |
| k ki                                             | PRODUCING AREA PROJECT AREA           |                |                 |              | D - 419                        | 9157.4 N<br> | N, X=645103.2 E                    |          |                                         | APRIL 4, 20                                             |                   |
|                                                  | P.K.                                  |                |                 | 1            | GEODETIC COORD<br>NAD 27 NMI   |              | GEODETIC COORDI<br>NAD 83 NME      |          |                                         | rvey<br>Seal of Professional                            |                   |
| <del>                                     </del> | -4-                                   | 4 — —          |                 | <del>-</del> | FIRST TAKE PO                  | 1 דאור       | FIRST TAKE PO                      |          |                                         | Q MEL                                                   | ~ 65 m            |
| t E                                              | 1 :                                   | DF             | TAIL            | l            | Y=419980.4                     | N            | Y=420038.8                         | N        | 111111111111111111111111111111111111111 | N MEY                                                   | 1728              |
| 290.4                                            | 3 :                                   | 2946.3         | 2950.4          |              | X=604204.6<br>LAT.=32.15419.   |              | X=645389.1<br>LAT.=32.154318       |          |                                         | ( 3239 )                                                |                   |
| F.T.P                                            | 3 :                                   |                | 1               | 1            | LONG. = 103.9966               |              | LONG.=103.9971                     |          | 1 2 3 3 3 3 3 3 3 3 3 3 3 3 3 3 3 3 3 3 |                                                         |                   |
|                                                  |                                       | ] i            | 0 0             | 1            | SURFACE LOCA                   |              | SURFACE LOCA                       |          | Kona)                                   | DE Elson                                                | 05/05/2014        |
| 15,128                                           | إ                                     | , 6            | 00,             |              | Y=419280.2<br>X=604138.8       |              | Y=419338.6<br>X=645323.3           |          | Certificate                             | Number Gary G                                           | Eidson 12641      |
|                                                  | 330                                   |                |                 |              |                                |              |                                    |          |                                         |                                                         |                   |

## LOCATION VERIFICATION MAP

):

SEC. 4 TWP. 25-S RGE. 29-E
COUNTY EDDY STATE NEW MEXICO
DESCRIPTION 180' FSL & 221' FWL
ELEVATION 2944'
OPERATOR XTO ENERGY
LEASE CORRAL CANYON FEDERAL

U.S.G.S. TOPOGRAPHIC MAP MALAGA, N.M. SURVEY N.M.P.M.

## **VICINITY MAP**

SCALE: 1" = 2 MILES DRIVING ROUTE: SEE LOCATION VERIFICATION MAP

| SEC. <u>-4</u> | TWP. <u>25-S</u> RGE. <u>29-E</u>  |
|----------------|------------------------------------|
| SURVEY_        | N.M.P.M.                           |
| COUNTY_        | EDDY STATE NEW MEXICO              |
| DESCRIPT       | ION <u>180' FSL &amp; 221' FWL</u> |
| ELEVATIO       | V2944'                             |
| OPERATO        | RXTO_ENERGY                        |
| LEASE          | CORRAL CANYON FEDERAL              |

# DRILLING PLAN: BLM COMPLIANCE (Supplement to BLM 3160-3)

XTO Energy Inc.

Corral Canyon Fed 17H

Projected TD: 11073' MD / 6478' TVD

SHL: 180' FSL & 221' FWL, SECTION 4, T25S, R29E

BHL: 200' FNL & 710' FWL, SECTION 4, T25S, R29E