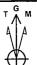

## XTOENERGY

Project: Eddy County, NM (NAD 27) Site: Corral Canyon Federal Well: Corral Canyon Federal 17H

Wellbore: Wellbore #1 Design: Plan#1 053014 Rig: Pioneer 33

Azimuths to Grid North True North: -0.18° Magnetic North: 7.23°

Magnetic Field Strength: 48235.0snT Dip Angle: 59.97\* Date: 5/30/2014 Model: IGRF2010\_14

SECTION DETAILS

TFace VSect 0.00 0.00 0.00 11.00 254.60 0.00 391.83 -9.80 763.48 0.00 4948.45 Dieg 0.00 0.00 8.00 0.00 10.00 0.00 c MD Inc 0.00 0,00 5678.10 0.00 6303.10 50.00 6483.10 50.00 6887.25 90.00 11072.54 90.00 Azi TVD 0.00 0.00 0.00 5678.10 11.00 6226.74 11.00 6342.44 4.66 6478.00 4.66 6478.00 +E/-W 0.00 0.00 48.82 75.13 123.10 463.40 +N/-S 0,00 0.00 251.13 386.49 755.27

KOP, Start 8.00\*/100\* Build Hold 50.00\* Inc. Start 10.00\*/100\* Build BHL Corral Carryon Federal L\*Hirloid 90.00\* Inc BHL Corral Carryon Federal 17H

#### DESIGN TARGET DETAILS

TVD +N/-S +E/-W Northing Easting Latitude Longitude 6478.00 4998.70 463.40 424208.90 604602.20 32\*9 56.91631 N 103\* 59: 43.05199 W plan hits target center Name BHL Correl Canyon Federal 17H

Map System: US State Plane 1927 (Exact solution)
Datum: NAD 1927 (NADCON CONUS)
Ellipsoid: Clarke 1866
Zone Name: New Mexico East 3001

Local Origin; Well Corral Canyon Federal 17H, Grid North

Latitude: 32° 9' 8.17451 N Longitude: 103° 59' 48.62231 W

Grid East: 604138.80 Grid North: 419280.20 Scale Factor: 1.000

Geomagnetic Model: IGRF2010\_14 Sample Date: 30-May-14 Magnetic Declination: 7.41\* Dip Angle from Horizontal: 59.97\* Magnetic Field Strength: 48235

To convert a Magnetic Direction to a Grid Direction, Add 7.23° convert a Magnetic Direction to a True Direction, Add 7.41° East To convert a True Direction to a Grid Direction, Subtract 0.18°

| Plan Sections  Measured  Depth  (usft) | Inclination (7) | Azimuth | Vertical<br>Depth<br>(usft) | +N/-S<br>(usft) | +E/-W/<br>(usft) =( | Dogleg<br>Rater<br>7/100usft) ( | Build<br>Rate<br>9100usft) (1 | Turn<br>Rate<br>100usft) | TFO<br>(°) | Target              |
|----------------------------------------|-----------------|---------|-----------------------------|-----------------|---------------------|---------------------------------|-------------------------------|--------------------------|------------|---------------------|
| 0.00                                   | 0.00            | 0.00    | 0.00                        | 0.00            | 0.00                | 0.00                            | 0.00                          | 0.00                     | 0.00       |                     |
| 5,678.10                               | 0.00            | 0.00    | 5,678.10                    | 0.00            | 0.00                | 0.00                            | 0.00                          | 0.00                     | 0.00       |                     |
| 6,303.10                               | 50.00           | 11.00   | 6,226.74                    | 251.13          | 48.82               | 8.00                            | 8.00                          | 0.00                     | 11.00      |                     |
| 6,483.10                               | 50.00           | 11.00   | 6,342.44                    | 386.49          | 75.13               | 0.00                            | 0.00                          | 0.00                     | 0:00       |                     |
| 6,887.25                               | 90.00           | 4.66    | 6,478.00                    | 755.27          | 123.10              | 10.00                           | 9.90                          | -1.57                    | -9.80 E    | BHL Corral Canyon F |
| 11,072.54                              | 90.00           | 4.66    | 6,478.00                    | 4,926.70        | 463.40              | 0.00                            | 0.00                          | 0.00                     | 0.00 E     | BHL Corral Canyon F |