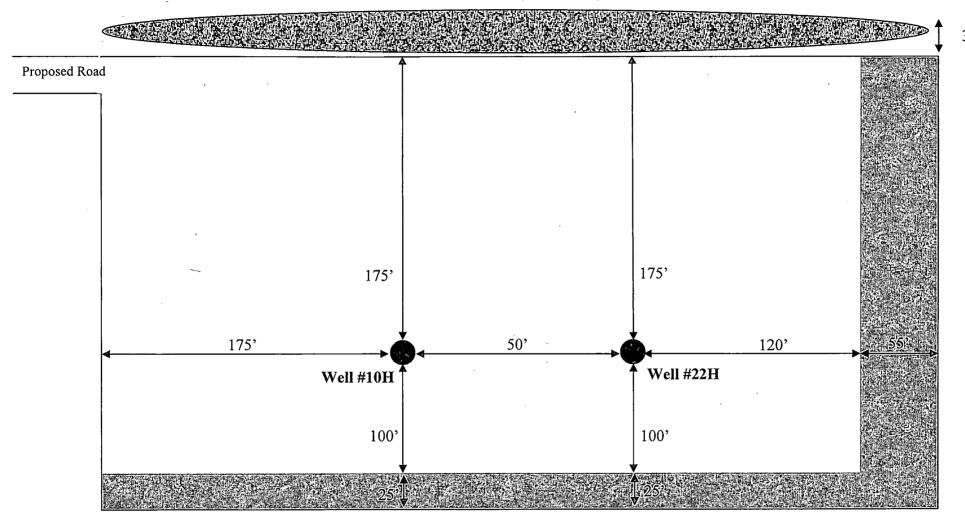

\*\*\* Hydrocarbons @ Brushy Canyon

\*\*\* Groundwater depth 40' (per NM State Engineers Office).

See COA

No other formations are expected to yield oil, gas or fresh water in measurable volumes. The surface fresh water sands will be protected by setting 13-3/8" casing @ 625' above the salt and circulating cement back to surface. The salt will be isolated by setting 9-5/8" casing at 2875' and circulating cement to surface. An 8-3/4" curve and lateral hole will be drilled to MD/TD and 5-1/2" casing with sliding frac sleeves will be set at TD and cemented back up to the 9-5/8" casing shoe.

3. CASING PROGRAM: See COA

| Hole Size | Depth       | OD Csg  | Weight | Collar | Grade    | New/Used | SF<br>Burst | SF Collapse | SF Tension |
|-----------|-------------|---------|--------|--------|----------|----------|-------------|-------------|------------|
| 17-1/2"   | 0' - 625'   | 13-3/8" | 48#    | STC    | H-40     | New      | 5:77        | 2.59        | 10.73      |
| 12-1/4"   | 0' - 2875'  | 9-5/8"  | 36#    | LTC    | J-55     | New      | 2.82        | 1.32        | 4.38       |
| 8-3/4"    | 0' = 11073' | 5-1/2"  | 17#    | ВТС    | P-110    | New      | 1.12        | 2:47        | 3.02       |
|           | ·           |         |        | ļ      | <u> </u> |          |             |             | 1          |

#### 4. CEMENT PROGRAM:

A. Surface Casing:

PROGRAM:

ce Casing: 13-3/8", 48#, NEW H-40, STC casing to be set at ± 625". See COA

640 sx HalCem-C + 2% CaCl (mixed at 14.8 ppg, 1.35 ft<sup>3</sup>/sk, 6.39 gal/sx wtr) Compr Strengths: 12 hr - 900 psi 24 hr - 1500 psi \*\*\*All volumes 100% excess in open hole. Cement to surface.

B. Intermediate Casing: 9-5/8", 36#, NEW J-55, LTC casing to be set at ± 2875'.

Lead: 20 bbls FW, then 790 sx EconoCem-HLC + 5% salt + 5 lbm/sk Kol-Seal (mixed at 12.9 ppg, 1.88 ft<sup>3</sup>/sk, 9.61 gal/sx wtr) Compr Strengths 12 hr - 320 psi 24 hr - 623 psi

Tail: 250 sx HalCem-C (mixed at 14.8 ppg, 1.33 ft<sup>3</sup>/sk, 6.34 gal/sx wtr) Compr Strengths: 12 hr - 900 psi 24 hr - 1500 psi \*\*\*All volumes 100% excess in open hole. Cement to surface.

C. <u>Production Casing:</u> 5-1/2", 17#, NEW P-110, BTC casing to be set at ± 11073'. Casing will be cemented and will include sliding sleeves for the completion.

Lead: 20 bbls FW, then 340 sx Tuned Light + 0.5 lbm/sk CFR-3 + 1.5 lbm/sk salt + 0.1% HR601 (mixed at 10.5 ppg, 2:69 ft<sup>3</sup>/sk, 12.26 gal/sx wtr) Compr Strength's 12 hr - 126 psi 16 hr - 500 psi 48 hr - 1106 psi

Tail: 1215 sx VersaCem + 0.5% LAP-2 + 0.25 lbm/sk D-air 5000 + 0.2% HR 601 (mixed at 13.2 ppg, 1.59 ft<sup>3</sup>/sk, 8.29 gal/sx wtr)

Compr Strengths: 12 hr - 1375 psi 24 hr - 2285 psi

\*\*\*All volumes 30% excess in open hole. Planned top of cement 500' into intermediate casing shoe