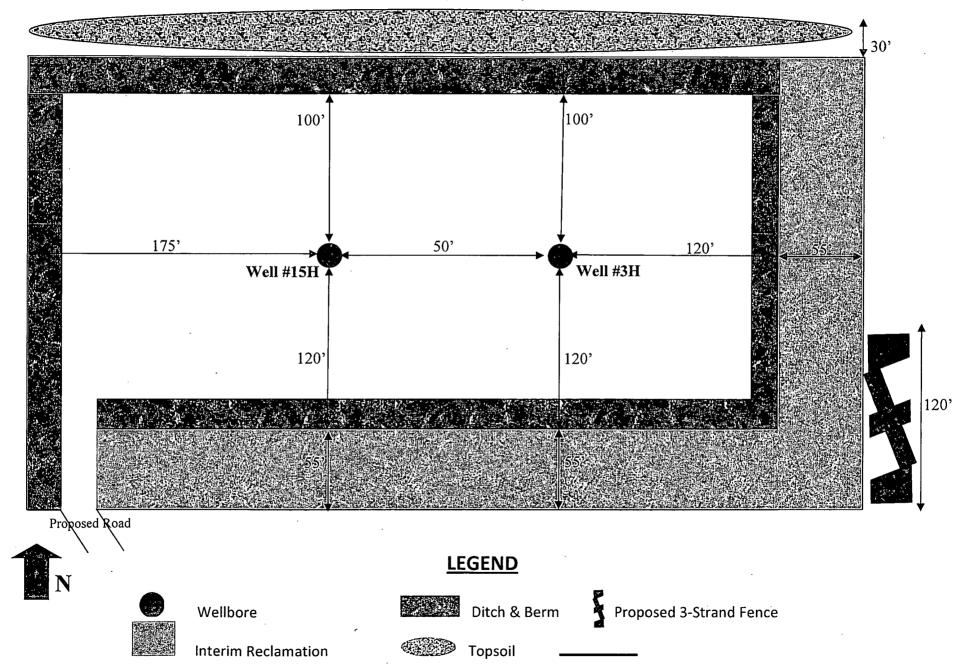

.



PROVIDING SURVEYING SERVICES SINCE 1946

JOHN WEST SURVEYING COMPANY
412 N. DAL PASO HOBBS, N.M. 88240

? N. DAL PASO HOBBS, N.M. 88240 (575) 393-3117 www.jwsc.biz TBPLS# 10021000

# XTO ENERGY

CORRAL CANYON FEDERAL #17H WELL LOCATED 180 FEET FROM THE SOUTH LINE AND 221 FEET FROM THE WEST LINE OF SECTION 4, TOWNSHIP 25 SOUTH, RANGE 29 EAST, N.M.P.M., EDDY COUNTY, NEW MEXICO

 Survey Date: 4/4/14
 CAD Date: 5/1/14
 Drawn By: ACK

 W.O. No.: 14110223
 Rev: .
 Rel. W.O.:
 Sheet 1 of 1















Corral Canyon Federal #1H & #13H V-Door East (Both Wells)







Wellbore

Interim Reclamation

# **LEGEND**

Ditch & Berm

Corral Canyon Federal #2H & #14H V-Door East (Both Wells)







Wellbore



# **LEGEND**



Ditch & Berm



Corral Canyon Federal #3H & #15H V-Door East (Both Wells)



Corral Canyon Federal #4H & #16H V-Door West (Both Wells)







Wellbore

Interim Reclamation

# **LEGEND**



Ditch & Berm



Corral Canyon Federal #5H & #17H V-Door East (Both Wells)







Wellbore

Interim Reclamation

# **LEGEND**



Ditch & Berm



Corral Canyon Federal #6H & #18H V-Door East (Both Wells)



Corral Canyon Federal #7H & #19H V-Door East (Both Wells)



Corral Canyon Federal #8H & #20H V-Door West (Both Wells)



# <u>LEGEND</u>





Wellbore

Interim Reclamation



Ditch & Berm



Corral Canyon Federal #9H & #21H V-Door West (Both Wells)



# **LEGEND**





Wellbore

Interim Reclamation



Ditch & Berm



Corral Canyon Federal #10H & #22H V-Door West (Both Wells)



# **LEGEND**





Wellbore

Interim Reclamation



Ditch & Berm



Corral Canyon Federal #11H & #23