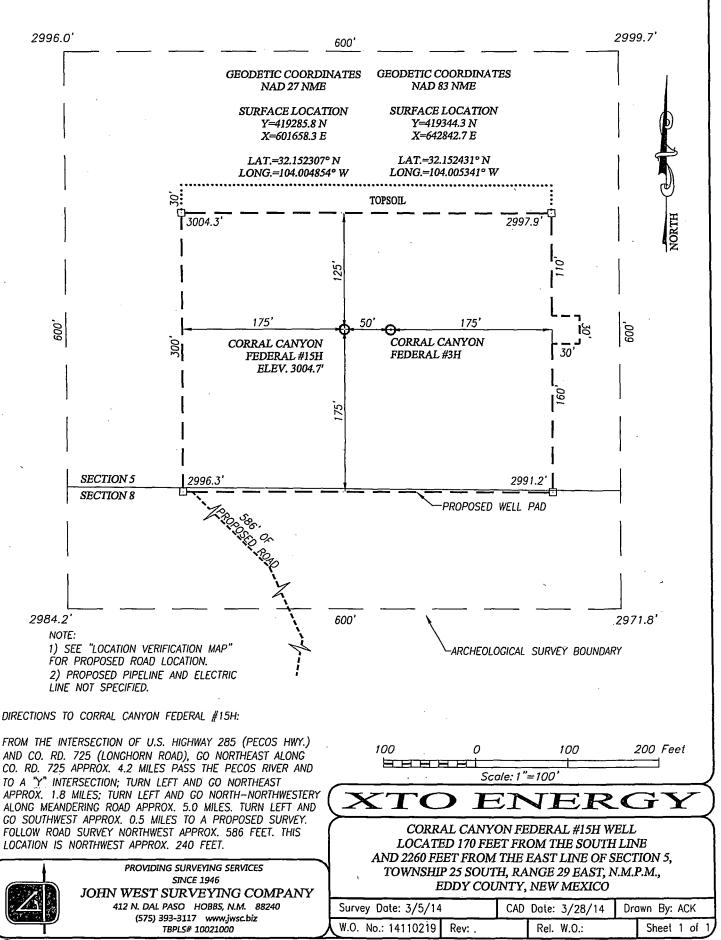

## LOCATION VERIFICATION MAP

):

SEC. 4 TWP. 25-S RGE. 29-E
COUNTY EDDY STATE NEW MEXICO
DESCRIPTION 180' FSL & 221' FWL
ELEVATION 2944'
OPERATOR XTO ENERGY
LEASE CORRAL CANYON FEDERAL

U.S.G.S. TOPOGRAPHIC MAP MALAGA, N.M. SURVEY N.M.P.M.

## **VICINITY MAP**

SCALE: 1" = 2 MILES DRIVING ROUTE: SEE LOCATION VERIFICATION MAP

| SEC. <u>-4</u> | TWP. <u>25-S</u> RGE. <u>29-E</u>  |
|----------------|------------------------------------|
| SURVEY_        | N.M.P.M.                           |
| COUNTY_        | EDDY STATE NEW MEXICO              |
| DESCRIPT       | ION <u>180' FSL &amp; 221' FWL</u> |
| ELEVATIO       | V2944'                             |
| OPERATO        | RXTO_ENERGY                        |
| LEASE          | CORRAL CANYON FEDERAL              |