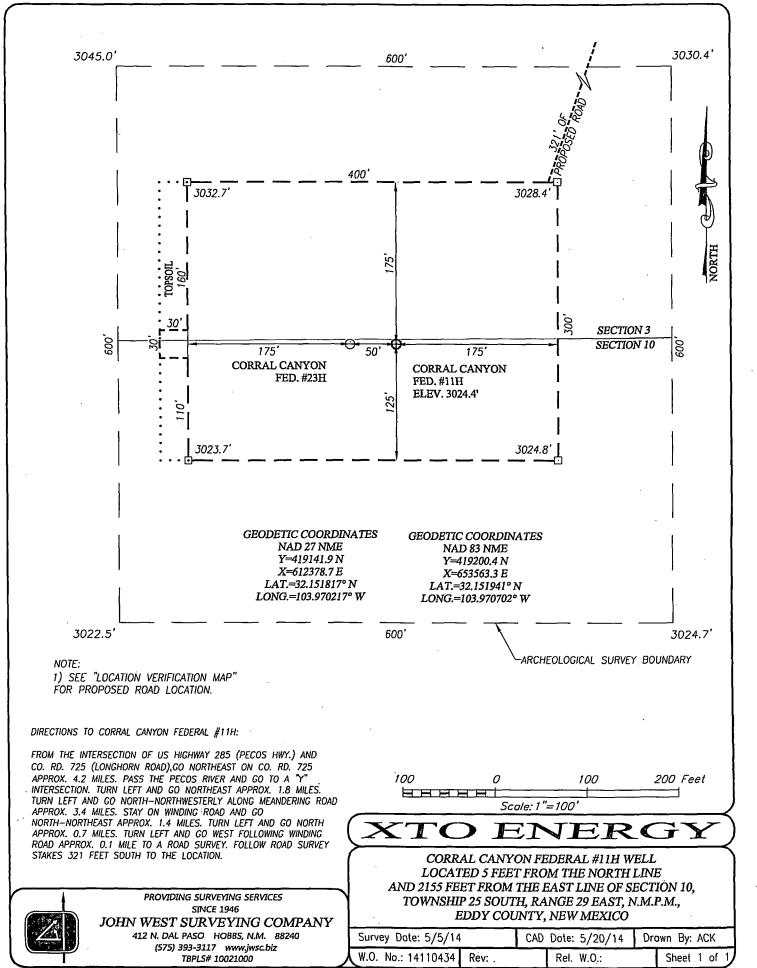

## LOCATION VERIFICATION MAP

):

SEC. 4 TWP. 25-S RGE. 29-E
COUNTY EDDY STATE NEW MEXICO
DESCRIPTION 180' FSL & 221' FWL
ELEVATION 2944'
OPERATOR XTO ENERGY
LEASE CORRAL CANYON FEDERAL

U.S.G.S. TOPOGRAPHIC MAP MALAGA, N.M. SURVEY N.M.P.M.

## **VICINITY MAP**

SCALE: 1" = 2 MILES DRIVING ROUTE: SEE LOCATION VERIFICATION MAP

| SEC. <u>-4</u> | TWP. <u>25-S</u> RGE. <u>29-E</u>  |
|----------------|------------------------------------|
| SURVEY_        | N.M.P.M.                           |
| COUNTY_        | EDDY STATE NEW MEXICO              |
| DESCRIPT       | ION <u>180' FSL &amp; 221' FWL</u> |
| ELEVATIO       | V2944'                             |
| OPERATO        | RXTO_ENERGY                        |
| LEASE          | CORRAL CANYON FEDERAL              |