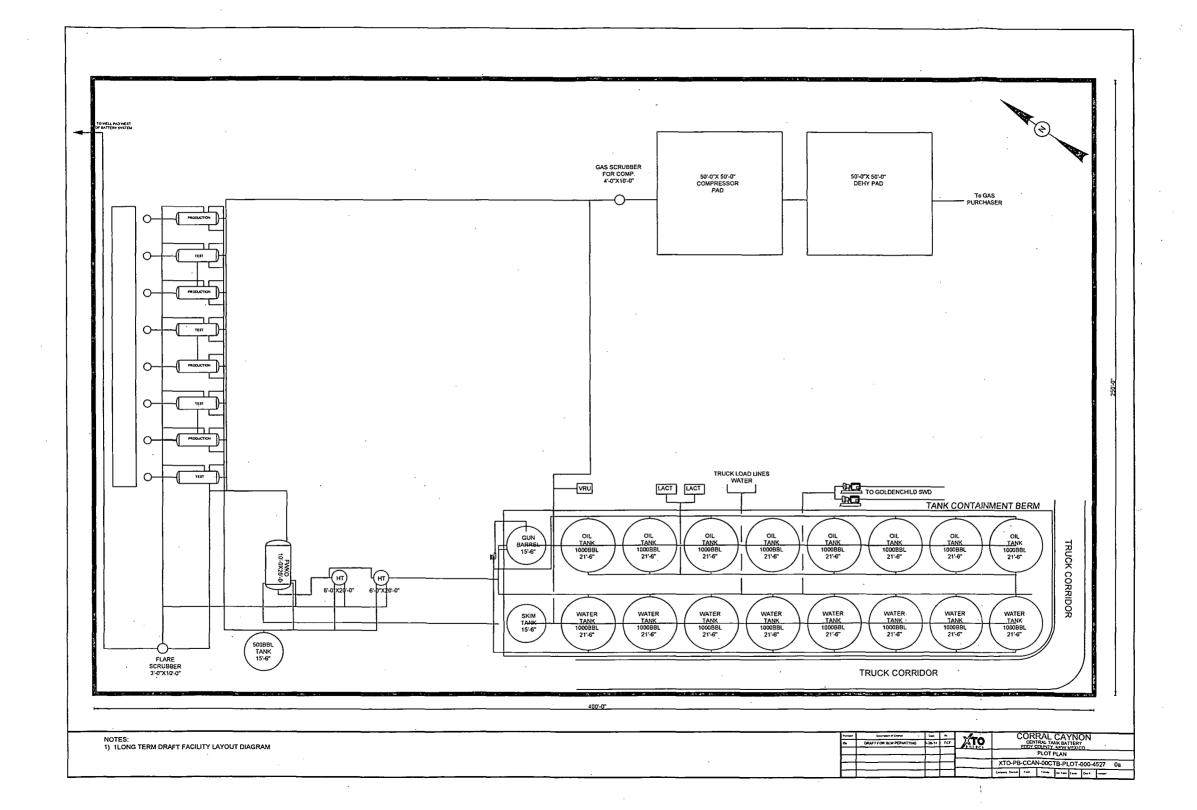

## 10. ANTICIPATED STARTING DATE AND DURATION OF OPERATIONS:

Road and location construction will begin after Santa Fe and BLM have approved the APD. Anticipated spud date will be as soon after Santa Fe and BLM approval and as soon as a rig will be available. Move in operations and drilling is expected to take 40 days. If production casing is run, an additional 30 days will be needed to complete well and construct surface facilities and/or lay flow lines in order to place well on production.