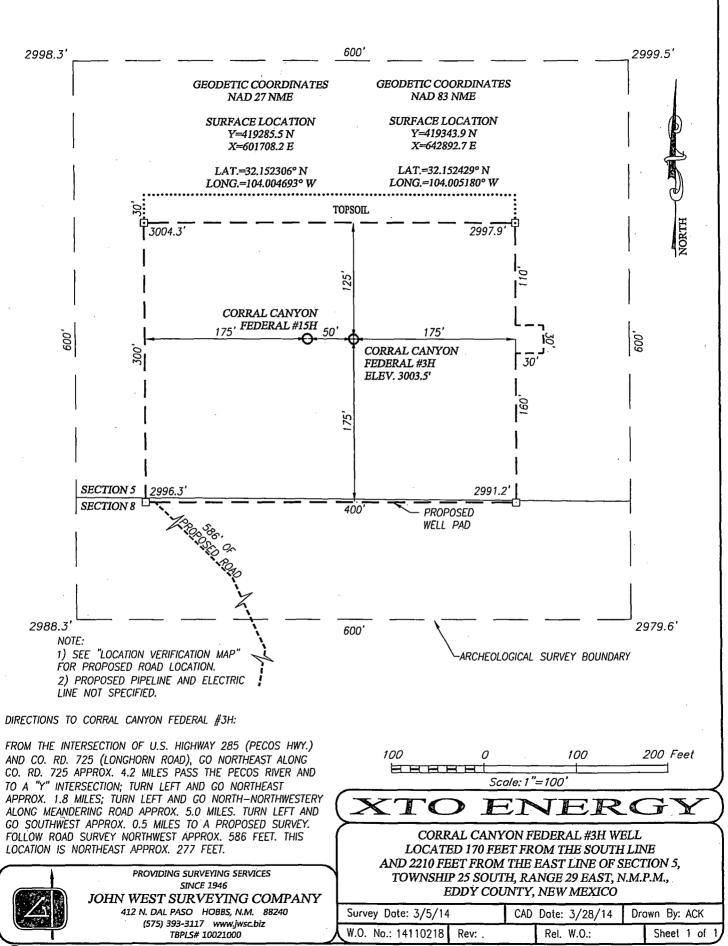

□AMENDED REPORT

|                                    | WELL LOCA                             | TION A             | ND ACREA               | AGE DEDICA             | TION PLAT                                                                                                                                                                 | Γ .                                                                                      |                            |  |
|------------------------------------|---------------------------------------|--------------------|------------------------|------------------------|---------------------------------------------------------------------------------------------------------------------------------------------------------------------------|------------------------------------------------------------------------------------------|----------------------------|--|
| 30 - OS - 42                       | 9210 010                              | Pool Code          | 1,10                   | Mr. Jak.               | Pool Name                                                                                                                                                                 | Socion S.                                                                                | /                          |  |
| Property Code                      |                                       |                    | Property Nam           |                        | DIM                                                                                                                                                                       | Wel (VI) (PC                                                                             | l Number                   |  |
| 314151                             |                                       | CORRAI             |                        | N FEDERAL              |                                                                                                                                                                           |                                                                                          | 7H                         |  |
| OGRID No.                          |                                       | 2                  | Operator Nam           |                        |                                                                                                                                                                           | 1                                                                                        | evation<br>2976'           |  |
|                                    | <u> </u>                              |                    | Surface Locati         |                        |                                                                                                                                                                           | <u>.                                      </u>                                           |                            |  |
| UL or lot No. Section              | Township Range                        | Lot ldn            | Feet from the          | North/South line       | Feet from the                                                                                                                                                             | East/West line                                                                           | County                     |  |
| O 4                                | 25-S 29-E                             |                    | 170                    | SOUTH                  | 1980                                                                                                                                                                      | EAST                                                                                     | EDDY                       |  |
|                                    | · · · · · · · · · · · · · · · · · · · |                    |                        | erent From Surface     |                                                                                                                                                                           |                                                                                          |                            |  |
| UL or lot No. Section 2 4          | Township Range 25-S 29-E              | Lot Idn            | Feet from the 200      | North/South line NORTH | Feet from the 1980                                                                                                                                                        | East/West line EAST                                                                      | County EDDY                |  |
| Dedicated Acres Joint or           | l                                     | Code Order         |                        | NORTH                  | 19.00                                                                                                                                                                     | EASI                                                                                     | EDDT                       |  |
| 159 97                             |                                       |                    |                        |                        |                                                                                                                                                                           |                                                                                          |                            |  |
| NO ALLOWABLE WILL BE ASSIGN        | NED TO THE COMBLETION IN              | APPRI ATT INTERN   | COTO IJANE DEENI       | CONCOL IDATED OD A M   | ONI CTANITA DID LIMIT                                                                                                                                                     | TIAC DEEN ADDDOVE                                                                        | D DV TUE DIVISION          |  |
| MO ALLOWADLE WILL DE 422101        | MED TO THIS COMPLETION OF             | NIIL ALL INIEK     | ESTS HAVE BEEN C       | CONSOLIDATED OR A N    | UNIONARD UNII                                                                                                                                                             | HAS BEEN APPROVE                                                                         | DEI INEDIVISION            |  |
| LOT 4<br>39.79 AC.                 | LOT 3                                 | (A 0)              | В.н. В                 | 1000'                  | OPER                                                                                                                                                                      | ATOR CERTIFIC                                                                            | CATION                     |  |
| GEODETIC COORDINATES               | 39.85 AC.  GEODETIC COORDINATES       |                    | U.T.P                  | 1980'<br>1980'         |                                                                                                                                                                           | tify that the information he<br>the best of my knowledge                                 |                            |  |
| NAD 27 NME                         | NAD 83 NME                            |                    | 1 1 1                  | · .                    | unleased mit                                                                                                                                                              | anization either owns a wo<br>neral interest in the land in                              | cluding the                |  |
| BOTTOM HOLE LOCATION Y=424227.7 N  | BOTTOM HOLE LOCATION<br>Y=424286.3 N  |                    | 1 3 3                  |                        | proposed bottom hole location or has a right to drill the well at this location pursuant to a contract with an own of such mineral or working interest, or to a voluntary |                                                                                          |                            |  |
| X=607222.5 E<br>LAT.=32.165844 N   | X=648406.9 E<br>LAT.=32.165968' N     |                    | 1 1 1                  | LOT 1                  | pooling agre                                                                                                                                                              | eral or working interest, or<br>ement or a compulsory po<br>ntered by the division.      |                            |  |
| LONG.=103.986824° W                | LONG.=103.987311° W                   | LOT 2<br>39.91 AC. | 1-1-1                  | 39.97 AC.              | nerelolole el                                                                                                                                                             | meted by the division.                                                                   |                            |  |
| LAST TAKE POINT<br>Y=424097.8 N    | LAST TAKE POINT<br>Y=424156.3 N       |                    |                        |                        | Aredry                                                                                                                                                                    | ini Arbad                                                                                | 10 (-10.14) Date           |  |
| X=607223.3 E<br>LAT.=32.165487 N   | X=648407.7 E<br>LAT.=32.165611 N      | 330                | 330, 1                 | GRID AZ.=359*38*3      | Signature                                                                                                                                                                 |                                                                                          |                            |  |
| LONG.=103.986823* W CORNER COORL   | LONG.=103.987310' W                   |                    |                        | HORIZ. DIST.=4942      | 2.0' Steph                                                                                                                                                                | anie Rabo                                                                                | due                        |  |
| NAD 27                             |                                       |                    |                        |                        | stopm                                                                                                                                                                     | me<br>Me-rabodu                                                                          | 10 xtrom                   |  |
|                                    | N, X=606534.4 E<br>N, X=607867.6 E    |                    | 1 1 1                  |                        | E-mail Ad                                                                                                                                                                 | dress                                                                                    | con                        |  |
|                                    | N, X=607904.3 E-                      | + + -              | 1-1-1                  | DETAIL                 | SURV                                                                                                                                                                      | EYOR CERTIFIC                                                                            | CATION                     |  |
|                                    | 3 NME                                 |                    | AREA<br>REA            | 2969.7'298'            | 7.6' I hereby cert                                                                                                                                                        | tify that the well location s                                                            | shown on this plat         |  |
| A - 424483.3 N                     |                                       | ŧ ŧ                |                        |                        | me or under                                                                                                                                                               | from field notes of actual s<br>my supervision, and that to<br>to the best of my belief. |                            |  |
| C - 419178.7 N                     | , X=649088.8 E<br>, X=647759.2 E      |                    | PRODUCING<br>PROJECT A | 0 00                   | and correct s                                                                                                                                                             | APRIL 8, 201                                                                             | 4                          |  |
| GEODETIC COORDINATES               | GEODETIC COORDINATES                  |                    | PROL                   | 600'<br>2964.2'        | Date of Sur                                                                                                                                                               | rvey                                                                                     |                            |  |
| . NAD 27 NME                       | NAD 83 NME                            |                    | 1_1_1_1                |                        | Signature                                                                                                                                                                 | & Seal of Professional                                                                   | Surveyor:                  |  |
| FIRST TAKE POINT<br>Y=419986.8 N   | FIRST TAKE POINT<br>Y=420045.2 N      |                    | 1 1 1                  |                        |                                                                                                                                                                           | ON ME TO                                                                                 |                            |  |
| X=607248.9 .E<br>LAT.=32.154186* N | X=648433.4 E<br>LAT.=32.154309* N     | ¥                  | 1 1                    | 1980'                  | in the second                                                                                                                                                             | · 4/- 1/8.                                                                               |                            |  |
| LONG.≃103.986783° W                | LONG.=103.987269° W                   |                    | F.T.P                  | .555                   |                                                                                                                                                                           | 3239                                                                                     | amung ,                    |  |
| SURFACE LOCATION<br>Y=419287.0 N   | SURFACE LOCATION<br>Y=419345.4 N      | 870                |                        |                        | Certificate                                                                                                                                                               | W Culson<br>Number Gany G                                                                | D5 06 2014<br>Eidson 12641 |  |
| X=607253.3 E<br>LAT.=32.152262° N  | X=648437.8 E<br>LAT.=32.152386 N      | 330,5              | SEE DETAIL             | 1980'                  | $\parallel \parallel \parallel \parallel_{b_{b}^{\infty}}$                                                                                                                | Analyti                                                                                  | Eidson 3239                |  |
| LONG.=103.986776* W                | LONG.=103.987263° W                   | (D) (1) (1)        | JS.L.                  | .330                   | ACK                                                                                                                                                                       | WINDLESS ON STAR                                                                         | C W.U.: 14.11.0226         |  |