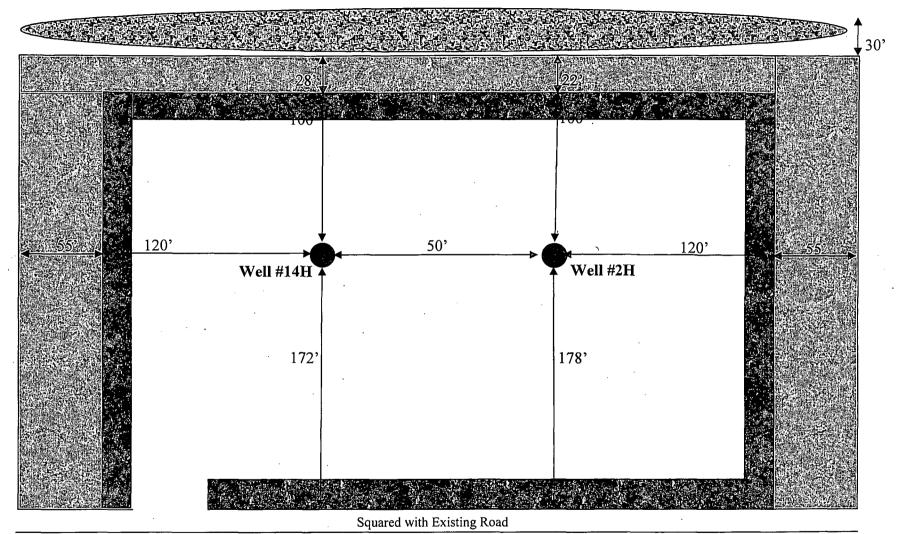

AND GO NORTH-NORTHWESTERLY ALONG MEANDERING ROAD APPROX. 5.0 MILES. TURN LEFT AND GO NORTHWEST APPROX. 300 FEET. THIS LOCATION IS NORTHEAST

APPROX. 260 FEET.

PROVIDING SURVEYING SERVICES

#### SINCE 1946 JOHN WEST SURVEYING COMPANY 412 N. DAL PASO HOBBS, N.M. 88240

(575) 393-3117 www.jwsc.biz TBPLS# 10021000

CORRAL CANYON FEDERAL #17H WELL LOCATED 180 FEET FROM THE SOUTH LINE AND 221 FEET FROM THE WEST LINE OF SECTION 4, TOWNSHIP 25 SOUTH, RANGE 29 EAST, N.M.P.M., EDDY COUNTY, NEW MEXICO

CAD Date: 5/1/14 Survey Date: 4/4/14 Drawn By: ACK W.O. No.: 14110223 Rel. W.O.: Sheet 1 of Rev: .















Corral Canyon Federal #1H & #13H V-Door East (Both Wells)







Wellbore

Interim Reclamation

# **LEGEND**



Ditch & Berm



Corral Canyon Federal #2H & #14H V-Door East (Both Wells)





## **LEGEND**



Wellbore



Ditch & Berm



Interim Reclamation



Corral Canyon Federal #3H & #15H V-Door East (Both Wells)



Corral Canyon Federal #4H & #16H V-Door West (Both Wells)







Wellbore

## **LEGEND**



Ditch & Berm



Topsoil

Interim Reclamation

Corral Canyon Federal #5H & #17H V-Door East (Both Wells)







Wellbore

Interim Reclamation

# **LEGEND**



Ditch & Berm



Corral Canyon Federal #6H & #18H V-Door East (Both Wells)



Corral Canyon Federal #7H & #19H V-Door East (Both Wells)



Corral Canyon Federal #8H & #20H V-Door West (Both Wells)



## **LEGEND**





Wellbore

Interim Reclamation



Ditch & Berm



Corral Canyon Federal #9H & #21H V-Door West (Both Wells)



## **LEGEND**





Wellbore

Interim Reclamation



Ditch & Berm



Corral Canyon Federal