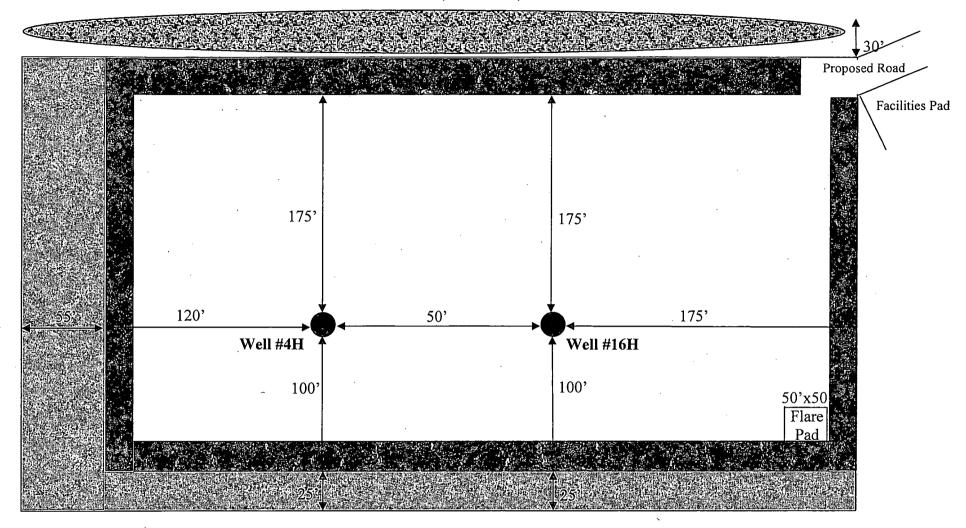

### SINCE 1946 JOHN WEST SURVEYING COMPANY 412 N. DAL PASO HOBBS, N.M. 88240

(575) 393-3117 www.jwsc.biz TBPLS# 10021000

CORRAL CANYON FEDERAL #17H WELL LOCATED 180 FEET FROM THE SOUTH LINE AND 221 FEET FROM THE WEST LINE OF SECTION 4, TOWNSHIP 25 SOUTH, RANGE 29 EAST, N.M.P.M., EDDY COUNTY, NEW MEXICO

CAD Date: 5/1/14 Survey Date: 4/4/14 Drawn By: ACK W.O. No.: 14110223 Rel. W.O.: Sheet 1 of Rev: .















Corral Canyon Federal #1H & #13H V-Door East (Both Wells)







Wellbore

Interim Reclamation

# **LEGEND**



Ditch & Berm



Corral Canyon Federal #2H & #14H V-Door East (Both Wells)





## **LEGEND**



Wellbore



Ditch & Berm



Interim Reclamation



Corral Canyon Federal #3H & #15H V-Door East (Both Wells)



Corral Canyon Federal #4H & #16H V-Door West (Both Wells)







Wellbore

## **LEGEND**



Ditch & Berm



Topsoil

Interim Reclamation

Corral Canyon Federal #5H & #17H V-Door East (Both Wells)







Wellbore

Interim Reclamation

# **LEGEND**



Ditch & Berm



Corral Canyon Federal #6H & #18H V-Door East (Both Wells)



Corral Canyon Federal #7H & #19H V-Door East (Both Wells)



Corral Canyon Federal #8H & #20H V-Door West (Both Wells)



## **LEGEND**





Wellbore

Interim Reclamation



Ditch & Berm



Corral Canyon Federal #9H & #21H V-Door West (Both Wells)



## **LEGEND**





Wellbore

Interim Reclamation



Ditch & Berm



Corral Canyon Federal #10H & #22H V-Door West (Both Wells)



## **LEGEND**





Wellbore

Interim Reclamation



Ditch & Berm



Corral Canyon Federal #11H & #23H V-Door West (Both Wells)







## **LEGEND**