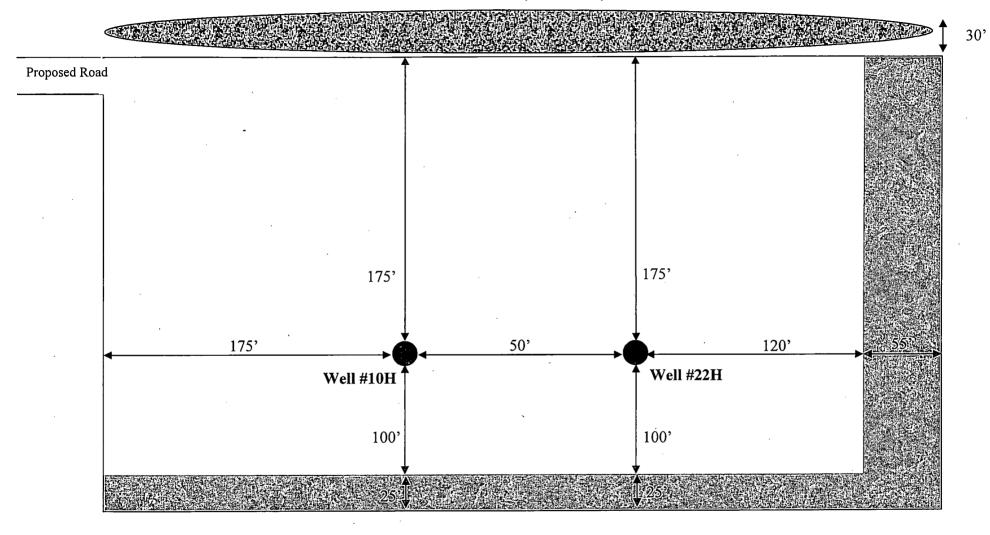

& Berm



Interim Reclamation



Corral Canyon Federal #3H & #15H V-Door East (Both Wells)



Corral Canyon Federal #4H & #16H V-Door West (Both Wells)







Wellbore

## **LEGEND**



Ditch & Berm



Topsoil

Interim Reclamation

Corral Canyon Federal #5H & #17H V-Door East (Both Wells)







Wellbore

Interim Reclamation

# **LEGEND**



Ditch & Berm



Corral Canyon Federal #6H & #18H V-Door East (Both Wells)



Corral Canyon Federal #7H & #19H V-Door East (Both Wells)



Corral Canyon Federal #8H & #20H V-Door West (Both Wells)



## **LEGEND**





Wellbore

Interim Reclamation



Ditch & Berm



Corral Canyon Federal #9H & #21H V-Door West (Both Wells)



## **LEGEND**





Wellbore

Interim Reclamation



Ditch & Berm



Corral Canyon Federal #10H & #22H V-Door West (Both Wells)



## **LEGEND**





Wellbore

Interim Reclamation



Ditch & Berm



Corral Canyon Federal #11H & #23H V-Door West (Both Wells)







## **LEGEND**



Ditch & Berm



Wellbore



Corral Canyon Federal #12H & #24H V-Door East (Both Wells)







Wellbore

Interim Reclamation

## **LEGEND**



Ditch & Berm



## PECOS DISTRICT CONDITIONS OF APPROVAL

OPERATOR'S NAME:
LEASE NO.:
NM15302
WELL NAME & NO.:
SURFACE HOLE FOOTAGE:
BOTTOM HOLE FOOTAGE
LOCATION:
COUNTY:

NM15302
7H-Corral Canyon Federal
170'/S & 1980'/E
200'/N & 1980'/W, sec, 4-T25S-R29E
Section 4, T. 25 S., R. 29 E., NMPM
Eddy County, New Mexico

### TABLE OF CONTENTS

Standard Conditions of Approval (COA) apply to this APD. If any deviations to these standards exist or special COAs are required, the section with the deviation or