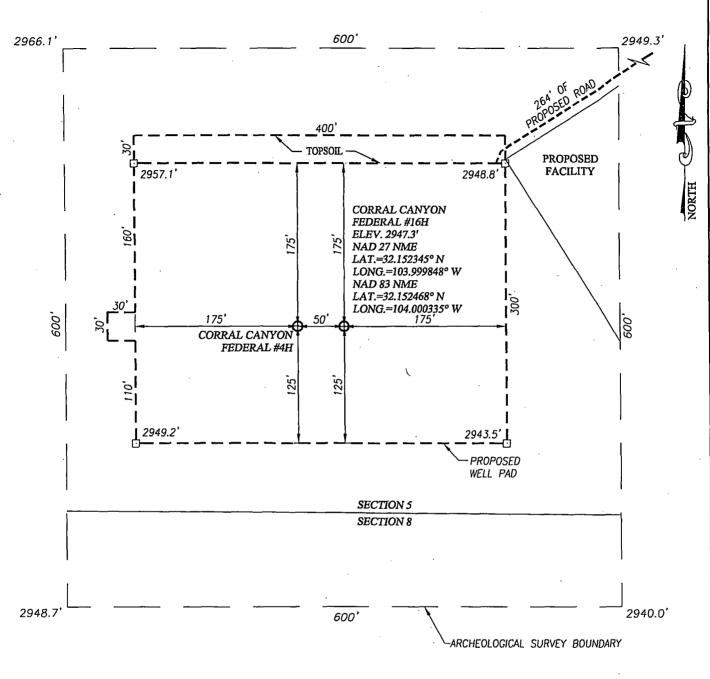

# LOCATION VERIFICATION MAP

SEC. 4 TWP. 25-S RGE. 29-E
COUNTY EDDY STATE NEW MEXICO
DESCRIPTION 170' FSL & 1980' FEL
ELEVATION 2976'
OPERATOR XTO ENERGY
LEASE CORRAL CANYON FEDERAL
U.S.G.S. TOPOGRAPHIC MAP

\_ SURVEY\_N.M.P.M.

MALAGA, N.M.

PROVIDING SURVEYING SERVICES
SINCE 1946

JOHN WEST SURVEYING COMPANY
412 N. DAL PASO HOBBS, N.M. 88240
(575) 393-3117 www.jwsc.biz
TBPLS# 10021000

NORTH

JOI

p

# **VICINITY MAP**

SCALE: 1" = 2 MILES DRIVING ROUTE: SEE LOCATION VERIFICATION MAP

| SEC. <u>4</u> T  | WP. <u>25-S</u> RGE. <u>29-</u> | <u>E :</u>   |
|------------------|---------------------------------|--------------|
| SURVEY           | N.M.P.M.                        | !            |
| COUNTY <u>EL</u> | DDY STATE NEW MI                | <u>EXICO</u> |
| DESCRIPTION      | 170' FSL & 1980                 | , FEL        |
| ELEVATION        | 2976'                           | ·            |
| OPERATOR         | XTO ENERGY                      |              |
| LEASE COL        | RRAL CANYON FEDER               | AL           |

PROVIDING SURVEYING SERVICES
SINCE 1946

JOHN WEST SURVEYING COMPANY
412 N. DAL PASO HOBBS, N.M. 88240

(575) 393-3117 www.jwsc.biz TBPLS# 10021000