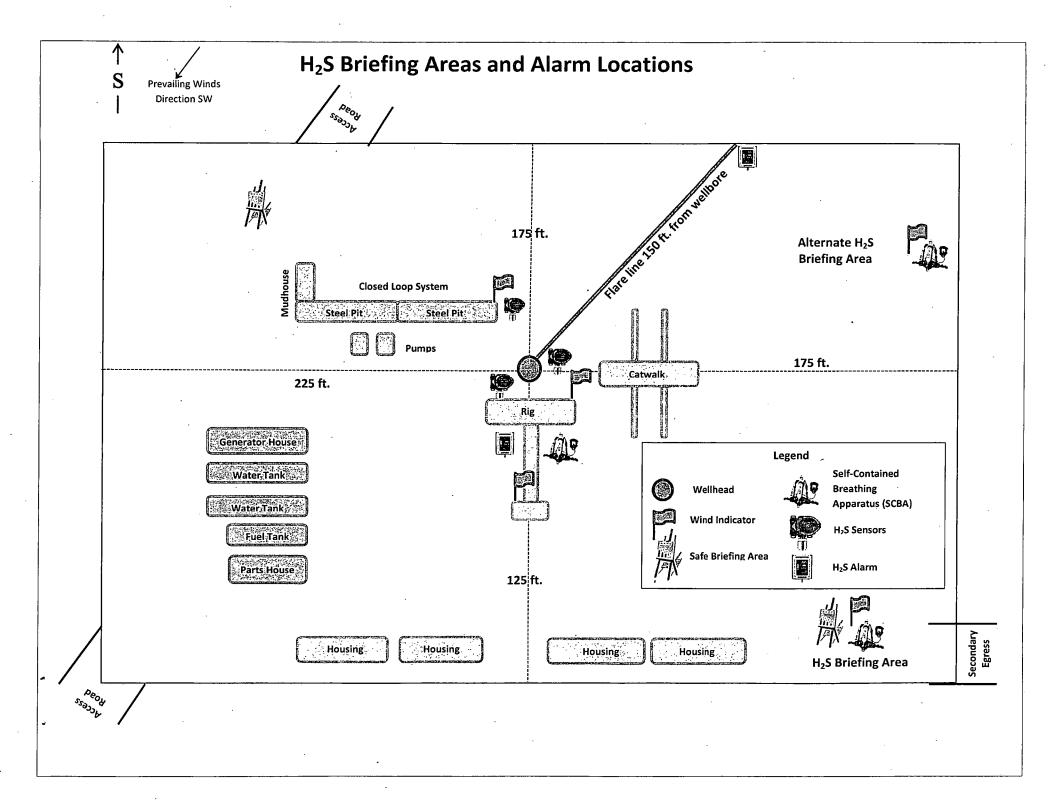

# 7. AUXILIARY WELL CONTROL AND MONITORING EQUIPMENT:

- A Kelly cock will be in the drill string at all times.
- A full opening drill pipe stabbing valve having appropriate connections will be on the rig floor at В. all times.
- H2S monitors will be on location when drilling below the 13-3/8" casing. C.

## 9. ABNORMAL PRESSURES AND TEMPERATURES / POTENTIAL HAZARDS:

None anticipated. BHT of 150 F is anticipated. No H2S is expected but monitors will be in place to detect any H2S occurrences. Should these circumstances be encountered the operator and drilling contractor are prepared to take all necessary steps to ensure safety of all personnel and environment.