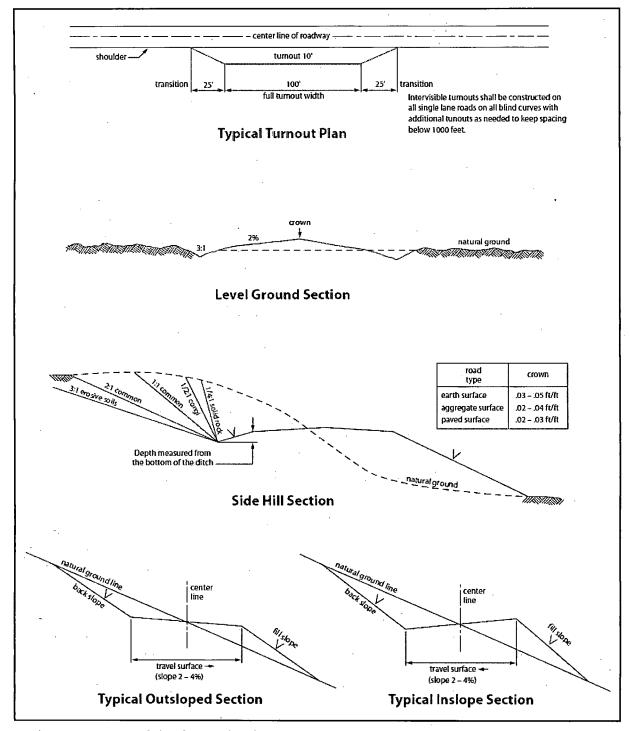

s road route shall be repaired or replaced if they are damaged or have deteriorated beyond practical use. The operator shall be responsible for the condition of the existing cattleguards that are in place and are utilized during lease operations.

### Fence Requirement

Where entry is granted across a fence line, the fence shall be braced and tied off on both sides of the passageway prior to cutting. The operator shall notify the private surface landowner or the grazing allotment holder prior to crossing any fences.

#### **Public Access**

Public access on this road shall not be restricted by the operator without specific written approval granted by the Authorized Officer.

**Construction Steps** 

- 1. Salvage topsoil
- 3. Redistribute topsoil
- 2. Construct road
- 4. Revegetate slopes



Figure 1. Cross-sections and plans for typical road sections representative of BLM resource or FS local and higher-class roads.

#### VII. DRILLING

### A. DRILLING OPERATIONS REQUIREMENTS

The BLM is to be notified in advance for a representative to witness:

- a. Spudding well (minimum of 24 hours)
- b. Setting and/or Cementing of all casing strings (minimum of 4 hours)
- c. BOPE tests (minimum of 4 hours)

### **Eddy County**

Call the Carlsbad Field Office, 620 East Greene St., Carlsbad, NM 88220, (575) 361-2822

- 1. Although there are no measured amounts of Hydrogen Sulfide reported, it is always a potential hazard. If Hydrogen Sulfide is encountered, provide measured values and formations to the BLM.
- 2. Unless the production casing has been run and cemented or the well has been