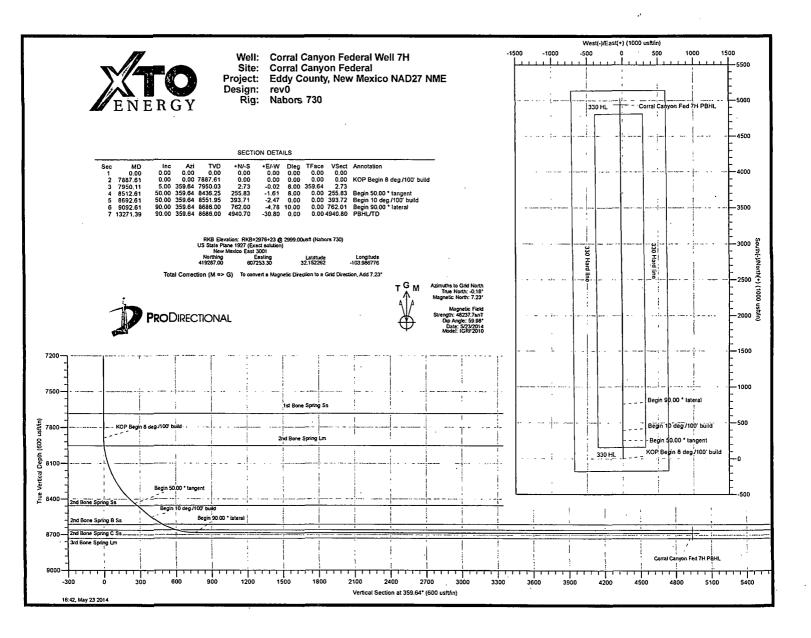

Company: Project: Site: Well: XTO Energy Inc Eddy County, New Mexico NAD27 NME Corral Canyon Federal Well 7H Wellbore: Original Hole
Design: rev0

Local Co-ordinate Reference:
TVD Reference: MD Reference:
North Reference:
Survey Calculation
Database:

Well Corral Canyon Federal Well 7H RKB=2976+23 @ 2999.00usft (Nabors 730) RKB=2976+23 @ 2999.00usft (Nabors 730)

Minimum Curvature EDM 5000.1 Single User Db

Project Eddy County, New Mexico NAD27 NME

Map System: Geo Datum: Map Zone:

Position Uncertainty:

US State Plane 1927 (Exact solution) NAD 1927 (NADCON CONUS) New Mexico East 3001

0.00 usft

System Datum:

13-3/16

Mean Sea Level

Grid Convergence:

Corral Canyon Federal Site 32.151306 -103.991157 418,934.70 usft Northing: Site Position: Latitude: Easting: Slot Radius: 605,898.50 usft Мар Longitude: From:

| Well     |                |       | Corral Canyon Federal Well 7H | namen kon inne e gere aggerren en konstanten e kaaren erre erre erre erre erre erre erre | el de la composition della com |               | newermore and a second |
|----------|----------------|-------|-------------------------------|------------------------------------------------------------------------------------------|--------------------------------------------------------------------------------------------------------------------------------------------------------------------------------------------------------------------------------------------------------------------------------------------------------------------------------------------------------------------------------------------------------------------------------------------------------------------------------------------------------------------------------------------------------------------------------------------------------------------------------------------------------------------------------------------------------------------------------------------------------------------------------------------------------------------------------------------------------------------------------------------------------------------------------------------------------------------------------------------------------------------------------------------------------------------------------------------------------------------------------------------------------------------------------------------------------------------------------------------------------------------------------------------------------------------------------------------------------------------------------------------------------------------------------------------------------------------------------------------------------------------------------------------------------------------------------------------------------------------------------------------------------------------------------------------------------------------------------------------------------------------------------------------------------------------------------------------------------------------------------------------------------------------------------------------------------------------------------------------------------------------------------------------------------------------------------------------------------------------------------|---------------|------------------------|
| Well P   | osition        | +N/-S | 0.00 usft                     | Northing:                                                                                | 419,287.00 usft                                                                                                                                                                                                                                                                                                                                                                                                                                                                                                                                                                                                                                                                                                                                                                                                                                                                                                                                                                                                                                                                                                                                                                                                                                                                                                                                                                                                                                                                                                                                                                                                                                                                                                                                                                                                                                                                                                                                                                                                                                                                                                                | Latitude:     | 32.152262              |
|          |                | +E/-W | 0.00 usft                     | Easting:                                                                                 | 607,253.30 usft                                                                                                                                                                                                                                                                                                                                                                                                                                                                                                                                                                                                                                                                                                                                                                                                                                                                                                                                                                                                                                                                                                                                                                                                                                                                                                                                                                                                                                                                                                                                                                                                                                                                                                                                                                                                                                                                                                                                                                                                                                                                                                                | Longitude:    | -103.986776            |
| Position | on Uncertainty |       | 0.00 usft                     | Wellhead Elevation:                                                                      | usfi                                                                                                                                                                                                                                                                                                                                                                                                                                                                                                                                                                                                                                                                                                                                                                                                                                                                                                                                                                                                                                                                                                                                                                                                                                                                                                                                                                                                                                                                                                                                                                                                                                                                                                                                                                                                                                                                                                                                                                                                                                                                                                                           | Ground Level: | 2,976.00 usft          |