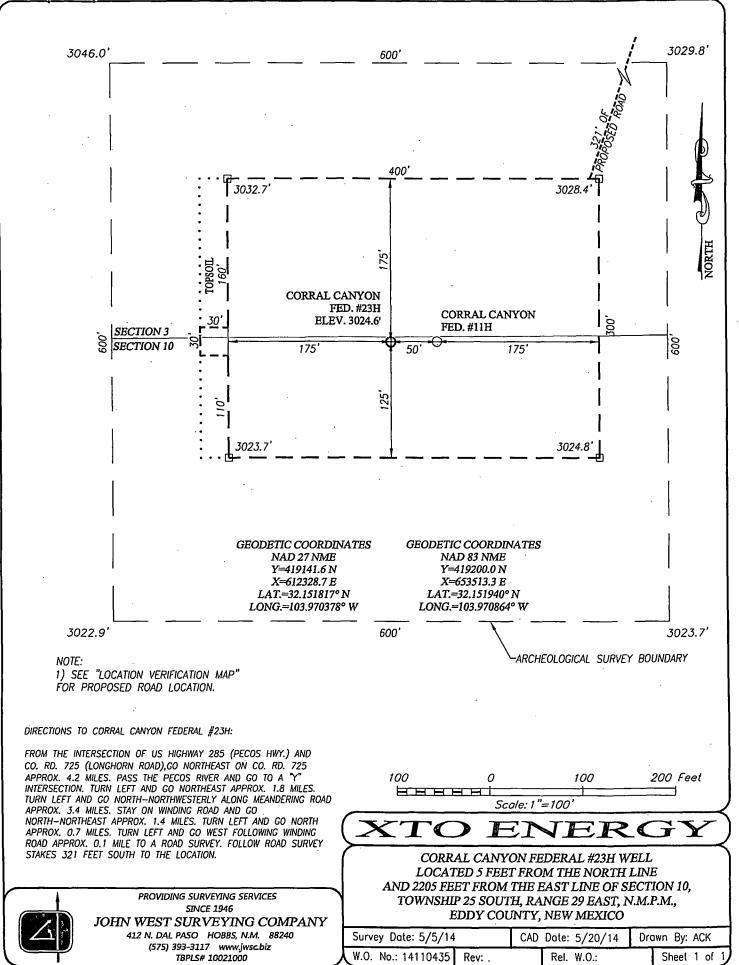

EXICO



CO. RD. 725 (LONGHORN ROAD), GO NORTHEAST ON CO. RD. 725 APPROX. 4.2 MILES. PASS THE PECOS RIVER AND GO TO A "Y" INTERSECTION. TURN LEFT AND GO NORTHEAST APPROX. 1.8 MILES. TURN LEFT AND GO NORTH-NORTHWESTERLY ALONG MEANDERING ROAD APPROX. 5.0 MILES. TURN LEFT AND GO NORTHWEST APPROX. 300 FEET. THIS LOCATION IS NORTHEAST

APPROX. 260 FEET.

PROVIDING SURVEYING SERVICES

#### SINCE 1946 JOHN WEST SURVEYING COMPANY 412 N. DAL PASO HOBBS, N.M. 88240

(575) 393-3117 www.jwsc.biz TBPLS# 10021000

CORRAL CANYON FEDERAL #17H WELL LOCATED 180 FEET FROM THE SOUTH LINE AND 221 FEET FROM THE WEST LINE OF SECTION 4, TOWNSHIP 25 SOUTH, RANGE 29 EAST, N.M.P.M., EDDY COUNTY, NEW MEXICO

CAD Date: 5/1/14 Survey Date: 4/4/14 Drawn By: ACK W.O. No.: 14110223 Rel. W.O.: Sheet 1 of Rev: .















Corral Canyon Federal #1H & #13H V-Door East (Both Wells)







Wellbore

Interim Reclamation

# **LEGEND**



Ditch & Berm



Corral Canyon Federal #2H & #14H V-Door East (Both Wells)





## **LEGEND**



Wellbore



Ditch & Berm



Interim Reclamation



Corral Canyon Federal #3H & #15H V-Door East (Both Wells)



Corral Canyon Federal #4H & #16H V-Door West (Both Wells)







Wellbore

## **LEGEND**



Ditch & Berm



Topsoil

Interim Reclamation

Corral Canyon Federal #5H & #17H V-Door East (Both Wells)







Wellbore

Interim Reclamation

# **LEGEND**



Ditch & Berm



Corral Canyon Federal #6H & #18H V-Door East (Both Wells)



Corral Canyon Federal #7H & #19H V-Door East (Both Wells)



Corral Canyon Federal #8H & #20H V-Door West (Both Wells)



## **LEGEND**





Wellbore