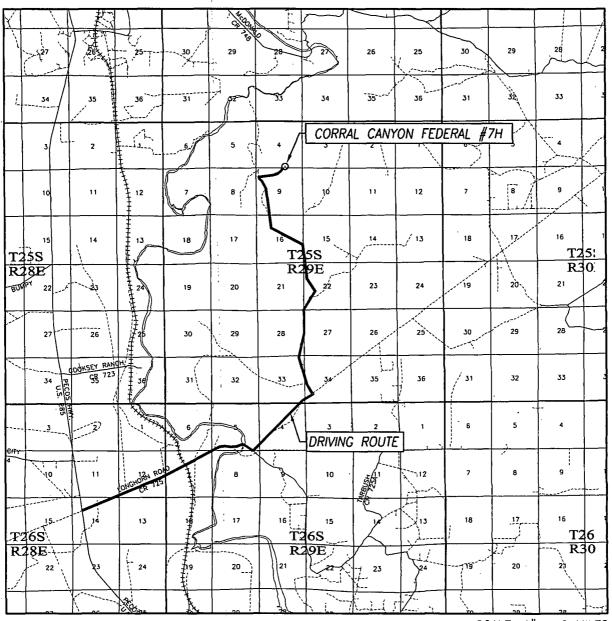

# **VICINITY MAP**

SCALE: 1" = 2 MILES DRIVING ROUTE: SEE LOCATION VERIFICATION MAP

| SEC. <u>4</u> T  | WP. <u>25-S</u> RGE. <u>29-</u> | <u>E :</u>   |
|------------------|---------------------------------|--------------|
| SURVEY           | N.M.P.M.                        | !            |
| COUNTY <u>EL</u> | DDY STATE NEW MI                | <u>EXICO</u> |
| DESCRIPTION      | 170' FSL & 1980                 | , FEL        |
| ELEVATION        | 2976'                           | ·            |
| OPERATOR         | XTO ENERGY                      |              |
| LEASE COL        | RRAL CANYON FEDER               | AL           |