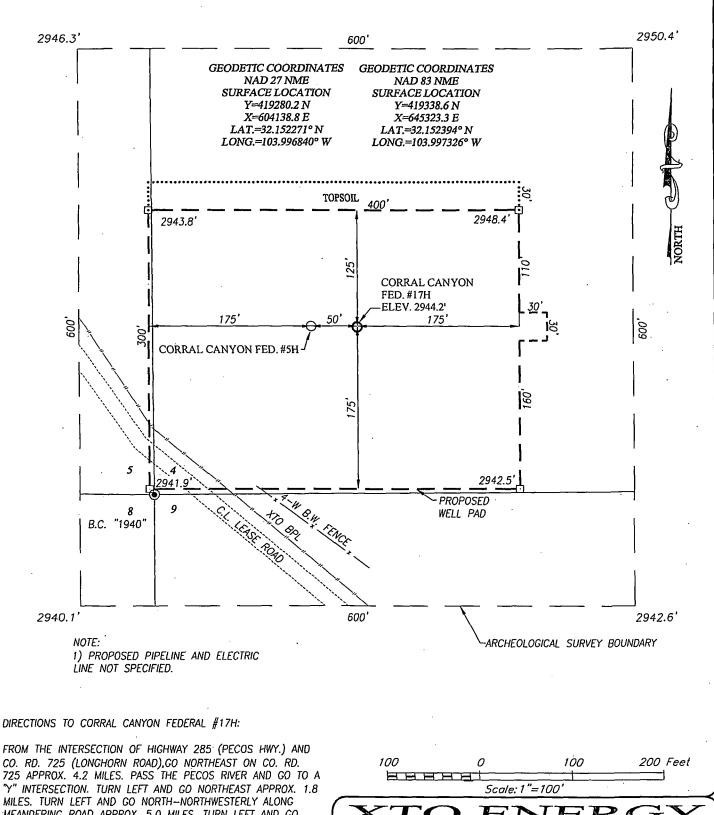

# LOCATION VERIFICATION MAP

SEC. 4 TWP. 25-S RGE. 29-E
COUNTY EDDY STATE NEW MEXICO
DESCRIPTION 170' FSL & 1980' FEL
ELEVATION 2976'
OPERATOR XTO ENERGY
LEASE CORRAL CANYON FEDERAL
U.S.G.S. TOPOGRAPHIC MAP

\_ SURVEY\_N.M.P.M.

MALAGA, N.M.

PROVIDING SURVEYING SERVICES
SINCE 1946

JOHN WEST SURVEYING COMPANY
412 N. DAL PASO HOBBS, N.M. 88240
(575) 393-3117 www.jwsc.biz
TBPLS# 10021000

NORTH

JOI

p

# **VICINITY MAP**

SCALE: 1" = 2 MILES DRIVING ROUTE: SEE LOCATION VERIFICATION MAP

| SEC. <u>4</u> T  | WP. <u>25-S</u> RGE. <u>29-</u> | <u>E :</u>   |
|------------------|---------------------------------|--------------|
| SURVEY           | N.M.P.M.                        | !            |
| COUNTY <u>EL</u> | DDY STATE NEW MI                | <u>EXICO</u> |
| DESCRIPTION      | 170' FSL & 1980                 | , FEL        |
| ELEVATION        | 2976'                           | ·            |
| OPERATOR         | XTO ENERGY                      |              |
| LEASE COL        | RRAL CANYON FEDER               | AL           |

PROVIDING SURVEYING SERVICES
SINCE 1946

JOHN WEST SURVEYING COMPANY
412 N. DAL PASO HOBBS, N.M. 88240

(575) 393-3117 www.jwsc.biz TBPLS# 10021000