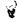

# 5. PRESSURE CONTROL EQUIPMENT: See COA

The blow out preventer equipment (BOP) for this well consists of a 13-5/8" minimum 3M Hydril and a 13-5/8" minimum 3M Double Ram BOP. Max bottom hole pressure should not exceed 4050 psi.

All BOP testing will be done by an independent service company. Annular pressure tests will be limited to 50% of the working pressure. When nippling up on the 13=5/8" 3M bradenhead and flange, the BOP test will be limited to 3000psi. When nippling up on the 9-5/8", the BOP will be tested to a minimum of 3000 psi. All BOP tests will include a low pressure test as per BLM regulations. The 3M BOP diagrams are attached. Blind rams will be functioned tested each trip, pipe rams will be functioned tested each day.

See COA

A variance is requested to allow use of a flex hose as the choke line from the BOP to the Choke Manifold. If this hose is used, a copy of the manufacturer's certification and pressure test chart will be kept on the rig. Attached is an example of a certification and pressure test chart. The manufacturer does not require anchors.