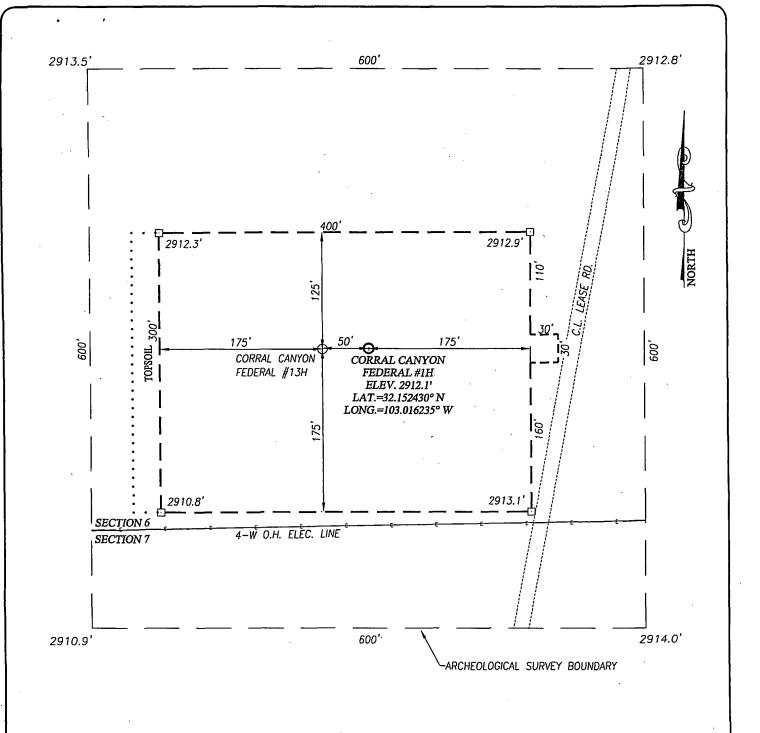

# DRILLING PLAN: BLM COMPLIANCE (Supplement to BLM 3160-3)

XTO Energy Inc.
Corral Canyon Fed 7H
Projected TD: 13271' MD / 8686' TVD
SHL: 170' FSL & 1980' FEL, SECTION 4, T25S, R29E
BHL: 200' FNL & 1980' FEL, SECTION 4, T25S, R29E