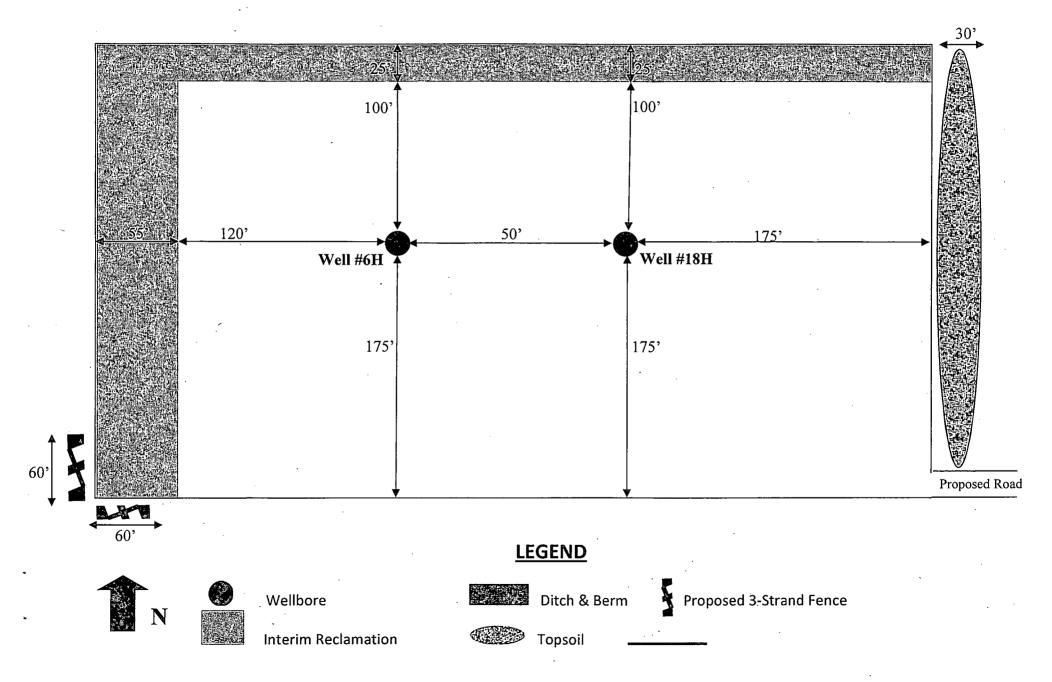

EAST, N.M.P.M., EDDY COUNTY, NEW MEXICO

CAD Date: 5/1/14 Survey Date: 4/4/14 Drawn By: ACK W.O. No.: 14110223 Rel. W.O.: Sheet 1 of Rev: .















Corral Canyon Federal #1H & #13H V-Door East (Both Wells)







Wellbore

Interim Reclamation

# **LEGEND**



Ditch & Berm



Corral Canyon Federal #2H & #14H V-Door East (Both Wells)





## **LEGEND**



Wellbore



Ditch & Berm



Interim Reclamation



Corral Canyon Federal #3H & #15H V-Door East (Both Wells)



Corral Canyon Federal #4H & #16H V-Door West (Both Wells)







Wellbore

## **LEGEND**



Ditch & Berm



Topsoil

Interim Reclamation

Corral Canyon Federal #5H & #17H V-Door East (Both Wells)







Wellbore

Interim Reclamation

# **LEGEND**



Ditch & Berm



Corral Canyon Federal #6H & #18H V-Door East (Both Wells)



Corral Canyon Federal #7H & #19H V-Door East (Both Wells)



Corral Canyon Federal #8H & #20H V-Door West (Both Wells)



## **LEGEND**





Wellbore

Interim Reclamation



Ditch & Berm



Corral Canyon Federal #9H & #21H V-Door West (Both Wells)



## **LEGEND**





Wellbore

Interim Reclamation



Ditch & Berm



Corral Canyon Federal #10H & #22H V-Door West (Both Wells)



## **LEGEND**





Wellbore

Interim Reclamation



Ditch & Berm



Corral Canyon Federal #11H & #23H V-Door West (Both Wells)







## **LEGEND**



Ditch & Berm



Wellbore



Corral Canyon Federal #12H & #24H V-Door East (Both Wells)







Wellbore

Interim Reclamation

## **LEGEND**



Ditch & Berm



## PECOS DISTRICT CONDITIONS OF APPROVAL

OPERATOR'S NAME:
LEASE NO.:
NM15302
WELL NAME & NO.:
SURFACE HOLE