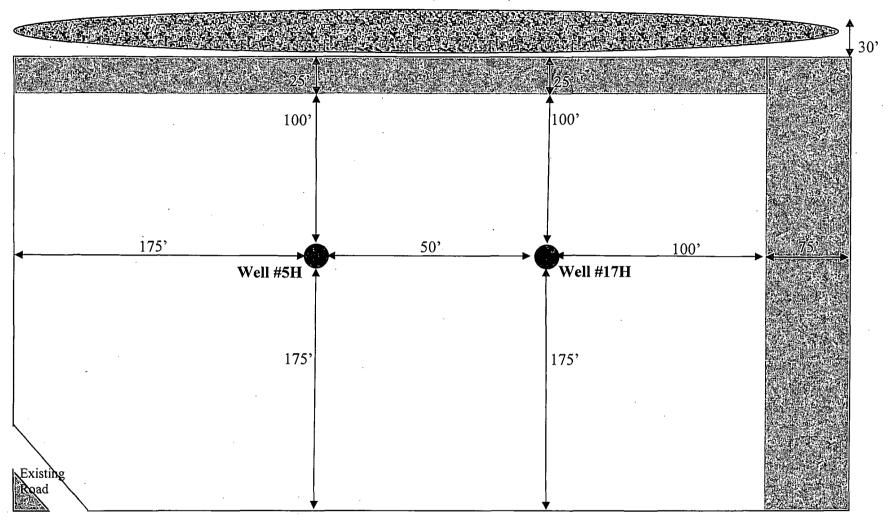

EDERAL #17H WELL LOCATED 180 FEET FROM THE SOUTH LINE AND 221 FEET FROM THE WEST LINE OF SECTION 4, TOWNSHIP 25 SOUTH, RANGE 29 EAST, N.M.P.M., EDDY COUNTY, NEW MEXICO

CAD Date: 5/1/14 Survey Date: 4/4/14 Drawn By: ACK W.O. No.: 14110223 Rel. W.O.: Sheet 1 of Rev: .















Corral Canyon Federal #1H & #13H V-Door East (Both Wells)







Wellbore

Interim Reclamation

# **LEGEND**



Ditch & Berm



Corral Canyon Federal #2H & #14H V-Door East (Both Wells)





## **LEGEND**



Wellbore



Ditch & Berm



Interim Reclamation



Corral Canyon Federal #3H & #15H V-Door East (Both Wells)



Corral Canyon Federal #4H & #16H V-Door West (Both Wells)







Wellbore

## **LEGEND**



Ditch & Berm



Topsoil

Interim Reclamation

Corral Canyon Federal #5H & #17H V-Door East (Both Wells)







Wellbore

Interim Reclamation

# **LEGEND**



Ditch & Berm



Corral Canyon Federal #6H & #18H V-Door East (Both Wells)



Corral Canyon Federal #7H & #19H V-Door East (Both Wells)



Corral Canyon Federal #8H & #20H V-Door West (Both Wells)



## **LEGEND**





Wellbore

Interim Reclamation



Ditch & Berm



Corral Canyon Federal #9H & #21H V-Door West (Both Wells)



## **LEGEND**





Wellbore

Interim Reclamation



Ditch & Berm



Corral Canyon Federal #10H & #22H V-Door West (Both Wells)



## **LEGEND**





Wellbore

Interim Reclamation



Ditch & Berm



Corral Canyon Federal #11H & #23H V-Door West (Both Wells)







## **LEGEND**



Ditch & Berm



Wellbore



Corral Canyon Federal #12H & #24H V-Door East (Both Wells)







Wellbore

Interim Reclamation

## **LEGEND**