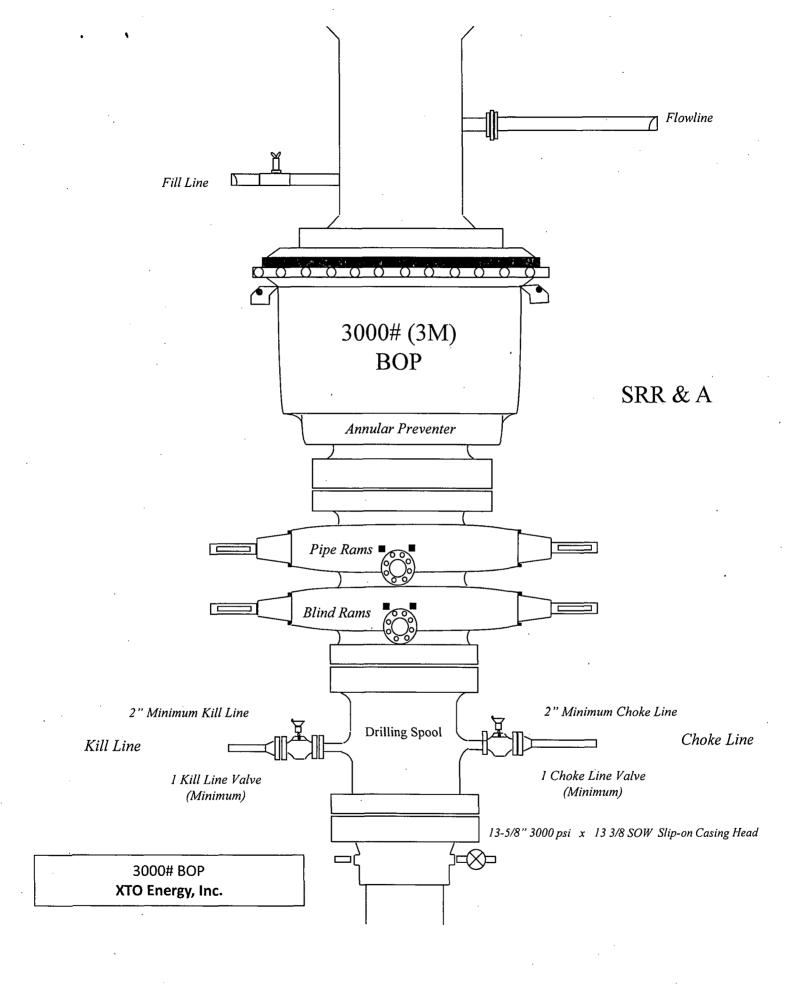

# 5. PRESSURE CONTROL EQUIPMENT: See COA

The blow out preventer equipment (BOP) for this well consists of a 13-5/8" minimum 3M Hydril and a 13-5/8" minimum 3M Double Ram BOP. Max bottom hole pressure should not exceed 4050 psi.

All BOP testing will be done by an independent service company. Annular pressure tests will be limited to 50% of the working pressure. When nippling up on the 13=5/8" 3M bradenhead and flange, the BOP test will be limited to 3000psi. When nippling up on the 9-5/8", the BOP will be tested to a minimum of 3000 psi. All BOP tests will include a low pressure test as per BLM regulations. The 3M BOP diagrams are attached. Blind rams will be functioned tested each trip, pipe rams will be functioned tested each day.

See COA

A variance is requested to allow use of a flex hose as the choke line from the BOP to the Choke Manifold. If this hose is used, a copy of the manufacturer's certification and pressure test chart will be kept on the rig. Attached is an example of a certification and pressure test chart. The manufacturer does not require anchors.