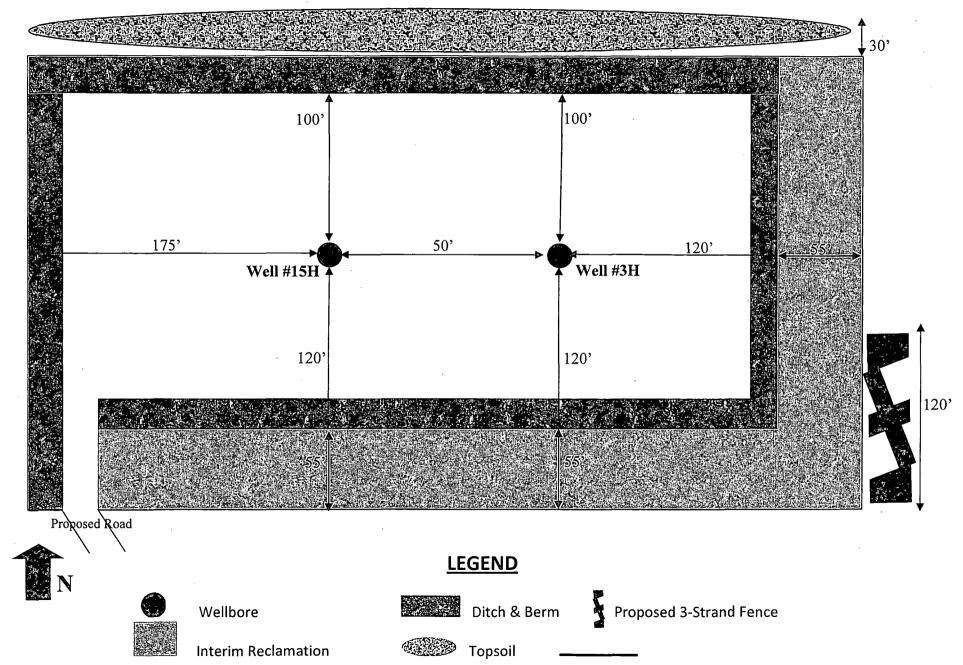

NORTHEAST

APPROX. 260 FEET.

PROVIDING SURVEYING SERVICES

#### SINCE 1946 JOHN WEST SURVEYING COMPANY 412 N. DAL PASO HOBBS, N.M. 88240

(575) 393-3117 www.jwsc.biz TBPLS# 10021000

CORRAL CANYON FEDERAL #17H WELL LOCATED 180 FEET FROM THE SOUTH LINE AND 221 FEET FROM THE WEST LINE OF SECTION 4, TOWNSHIP 25 SOUTH, RANGE 29 EAST, N.M.P.M., EDDY COUNTY, NEW MEXICO

CAD Date: 5/1/14 Survey Date: 4/4/14 Drawn By: ACK W.O. No.: 14110223 Rel. W.O.: Sheet 1 of Rev: .















Corral Canyon Federal #1H & #13H V-Door East (Both Wells)







Wellbore

Interim Reclamation

# **LEGEND**



Ditch & Berm



Corral Canyon Federal #2H & #14H V-Door East (Both Wells)





## **LEGEND**



Wellbore



Ditch & Berm



Interim Reclamation



Corral Canyon Federal #3H & #15H V-Door East (Both Wells)



Corral Canyon Federal #4H & #16H V-Door West (Both Wells)







Wellbore

## **LEGEND**



Ditch & Berm



Topsoil

Interim Reclamation

Corral Canyon Federal #5H & #17H V-Door East (Both Wells)







Wellbore

Interim Reclamation

# **LEGEND**



Ditch & Berm



Corral Canyon Federal #6H & #18H V-Door East (Both Wells)



Corral Canyon Federal #7H & #19H V-Door East (Both Wells)



Corral Canyon Federal #8H & #20H V-Door West (Both Wells)



## **LEGEND**





Wellbore

Interim Reclamation



Ditch & Berm



Corral Canyon Federal #9H & #21H V-Door West (Both Wells)



## **LEGEND**





Wellbore

Interim Reclamation



Ditch & Berm



Corral Canyon Federal #10H & #22H V-Door West (Both Wells)



## **LEGEND**





Wellbore

Interim Reclamation



Ditch & Berm



Corral Canyon Federal