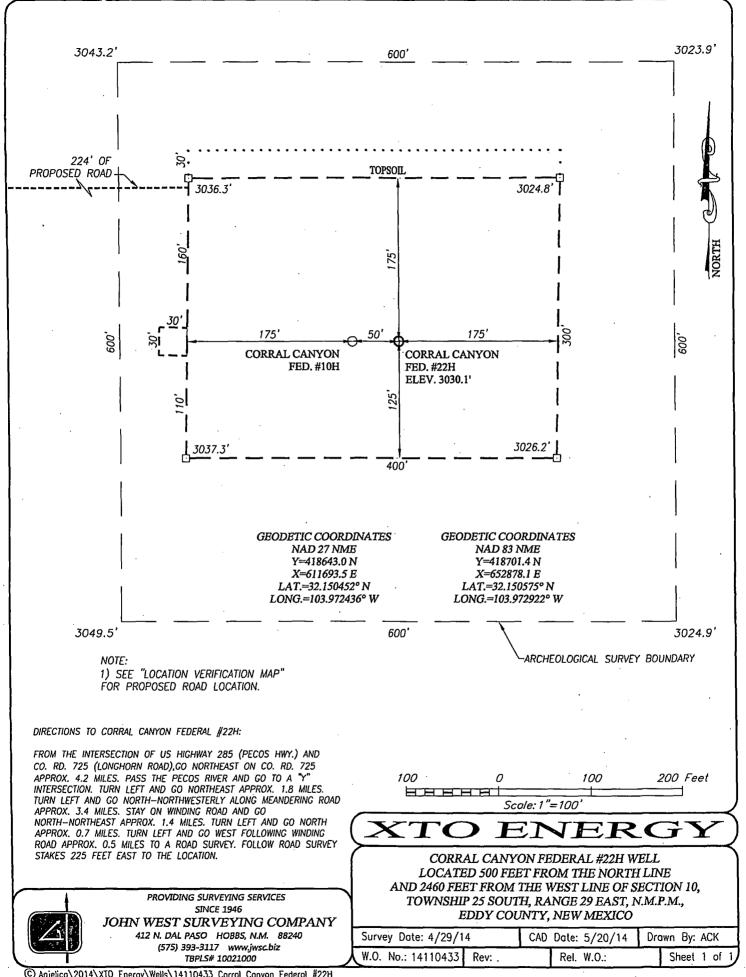

MEXICO



CO. RD. 725 (LONGHORN ROAD), GO NORTHEAST ON CO. RD. 725 APPROX. 4.2 MILES. PASS THE PECOS RIVER AND GO TO A "Y" INTERSECTION. TURN LEFT AND GO NORTHEAST APPROX. 1.8 MILES. TURN LEFT AND GO NORTH-NORTHWESTERLY ALONG MEANDERING ROAD APPROX. 5.0 MILES. TURN LEFT AND GO NORTHWEST APPROX. 300 FEET. THIS LOCATION IS NORTHEAST

APPROX. 260 FEET.

PROVIDING SURVEYING SERVICES

#### SINCE 1946 JOHN WEST SURVEYING COMPANY 412 N. DAL PASO HOBBS, N.M. 88240

(575) 393-3117 www.jwsc.biz TBPLS# 10021000

CORRAL CANYON FEDERAL #17H WELL LOCATED 180 FEET FROM THE SOUTH LINE AND 221 FEET FROM THE WEST LINE OF SECTION 4, TOWNSHIP 25 SOUTH, RANGE 29 EAST, N.M.P.M., EDDY COUNTY, NEW MEXICO

CAD Date: 5/1/14 Survey Date: 4/4/14 Drawn By: ACK W.O. No.: 14110223 Rel. W.O.: Sheet 1 of Rev: .















Corral Canyon Federal #1H & #13H V-Door East (Both Wells)







Wellbore

Interim Reclamation

# **LEGEND**



Ditch & Berm



Corral Canyon Federal #2H & #14H V-Door East (Both Wells)





## **LEGEND**



Wellbore



Ditch & Berm



Interim Reclamation



Corral Canyon Federal #3H & #15H V-Door East (Both Wells)



Corral Canyon Federal #4H & #16H V-Door West (Both Wells)







Wellbore

## **LEGEND**



Ditch & Berm



Topsoil

Interim Reclamation

Corral Canyon Federal #5H & #17H V-Door East (Both Wells)







Wellbore

Interim Reclamation

# **LEGEND**



Ditch & Berm



Corral Canyon Federal #6H & #18H V-Door East (Both Wells)



Corral Canyon Federal #7H & #19H V-Door East (Both Wells)



Corral Canyon Federal #8H & #20H V-Door West (Both Wells)



## **LEGEND**





Wellbo