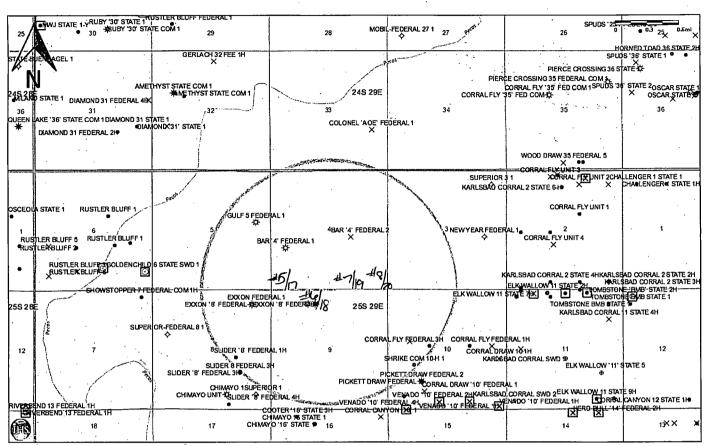

# LOCATION VERIFICATION MAP

SEC. 4 TWP. 25-S RGE. 29-E
COUNTY EDDY STATE NEW MEXICO
DESCRIPTION 170' FSL & 1980' FEL
ELEVATION 2976'
OPERATOR XTO ENERGY
LEASE CORRAL CANYON FEDERAL
U.S.G.S. TOPOGRAPHIC MAP

# **VICINITY MAP**

SCALE: 1" = 2 MILES DRIVING ROUTE: SEE LOCATION VERIFICATION MAP

| SEC. <u>4</u> T  | WP. <u>25-S</u> RGE. <u>29-</u> | <u>E :</u>   |
|------------------|---------------------------------|--------------|
| SURVEY           | N.M.P.M.                        | !            |
| COUNTY <u>EL</u> | DDY STATE NEW MI                | <u>EXICO</u> |
| DESCRIPTION      | 170' FSL & 1980                 | , FEL        |
| ELEVATION        | 2976'                           | ·            |
| OPERATOR         | XTO ENERGY                      |              |
| LEASE COL        | RRAL CANYON FEDER               | AL           |