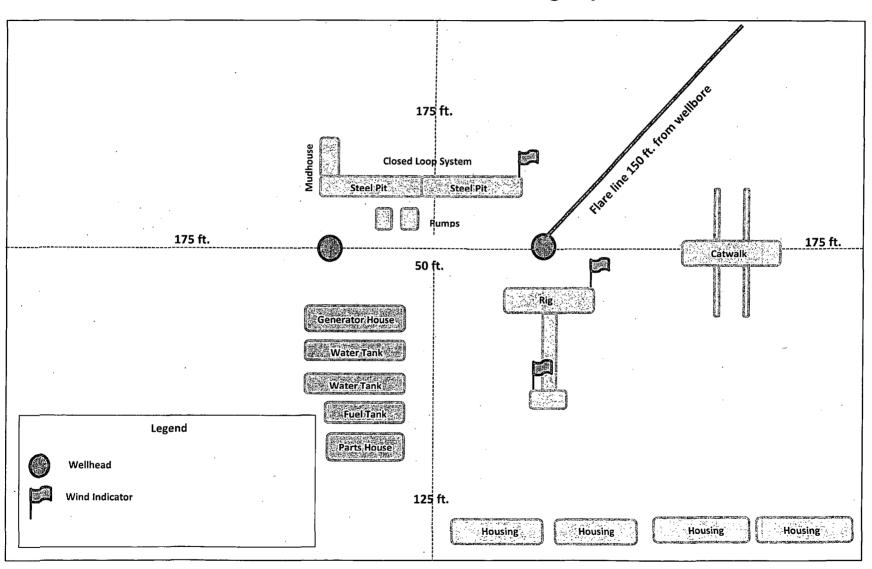

## 11. SPECIAL INSTRUCTIONS:

A. Reports should be filled out on the XTO Drilling Report form, and the Casing/Cementing Detail Forms provided.

- B. WOC a minimum of 24 hours before drilling out shoe joint on surface and intermediate casing strings. Use minimal WOB and RPM until drill collars are below the shoe joints.
- C. Function test BOP blind rams each trip and pipe rams each day. Strap out of hole for logging and/or casing jobs.
- D. A trash trailer will be provided on each location. Keep trash picked up and the location as clean as possible. All drilling line, oil filters, etc. should be hauled away at the Drilling Contractor's expense. At the conclusion of drilling operations, the contents of the trash trailer will be disposed of into a commercial sanitary landfill.
- E. The reserve pits should be lined with a plastic liner in order to contain the drill cultings and drilling fluids. At the conclusion of the drilling operations, all re-usable drilling fluid should be moved to the next well in the drilling order.