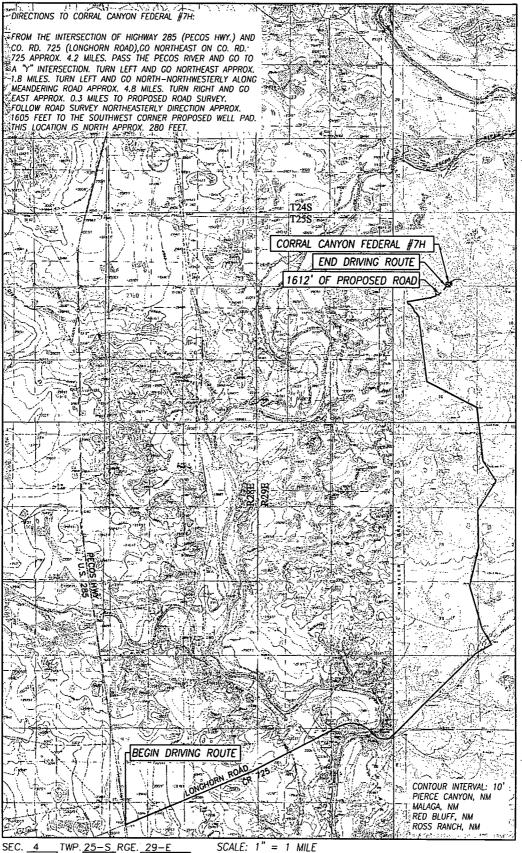

# LOCATION VERIFICATION MAP

SEC. 4 TWP. 25-S RGE. 29-E
COUNTY EDDY STATE NEW MEXICO
DESCRIPTION 170' FSL & 1980' FEL
ELEVATION 2976'
OPERATOR XTO ENERGY
LEASE CORRAL CANYON FEDERAL
U.S.G.S. TOPOGRAPHIC MAP

\_ SURVEY\_N.M.P.M.

MALAGA, N.M.

PROVIDING SURVEYING SERVICES
SINCE 1946

JOHN WEST SURVEYING COMPANY
412 N. DAL PASO HOBBS, N.M. 88240
(575) 393-3117 www.jwsc.biz
TBPLS# 10021000

NORTH

JOI

p

# **VICINITY MAP**

SCALE: 1" = 2 MILES DRIVING ROUTE: SEE LOCATION VERIFICATION MAP

| SEC. <u>4</u> T  | WP. <u>25-S</u> RGE. <u>29-</u> | <u>E :</u>   |
|------------------|---------------------------------|--------------|
| SURVEY           | N.M.P.M.                        | !            |
| COUNTY <u>EL</u> | DDY STATE NEW MI                | <u>EXICO</u> |
| DESCRIPTION      | 170' FSL & 1980                 | , FEL        |
| ELEVATION        | 2976'                           | ·            |
| OPERATOR         | XTO ENERGY                      |              |
| LEASE COL        | RRAL CANYON FEDER               | AL           |