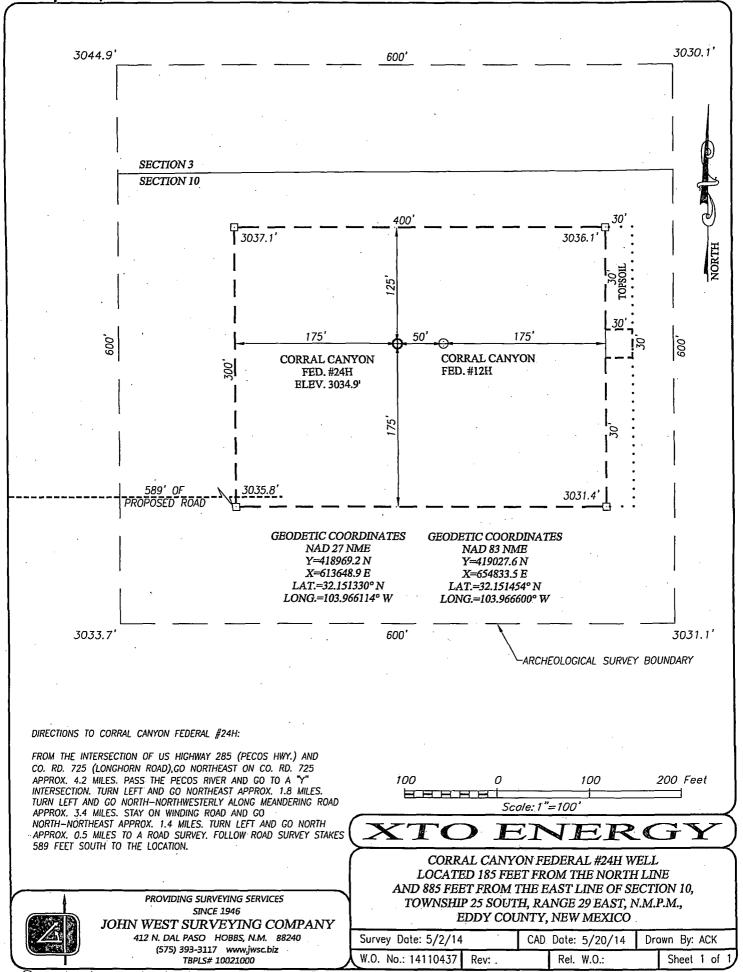

ICO



CO. RD. 725 (LONGHORN ROAD), GO NORTHEAST ON CO. RD. 725 APPROX. 4.2 MILES. PASS THE PECOS RIVER AND GO TO A "Y" INTERSECTION. TURN LEFT AND GO NORTHEAST APPROX. 1.8 MILES. TURN LEFT AND GO NORTH-NORTHWESTERLY ALONG MEANDERING ROAD APPROX. 5.0 MILES. TURN LEFT AND GO NORTHWEST APPROX. 300 FEET. THIS LOCATION IS NORTHEAST

APPROX. 260 FEET.

PROVIDING SURVEYING SERVICES

#### SINCE 1946 JOHN WEST SURVEYING COMPANY 412 N. DAL PASO HOBBS, N.M. 88240

(575) 393-3117 www.jwsc.biz TBPLS# 10021000

CORRAL CANYON FEDERAL #17H WELL LOCATED 180 FEET FROM THE SOUTH LINE AND 221 FEET FROM THE WEST LINE OF SECTION 4, TOWNSHIP 25 SOUTH, RANGE 29 EAST, N.M.P.M., EDDY COUNTY, NEW MEXICO

CAD Date: 5/1/14 Survey Date: 4/4/14 Drawn By: ACK W.O. No.: 14110223 Rel. W.O.: Sheet 1 of Rev: .















Corral Canyon Federal #1H & #13H V-Door East (Both Wells)







Wellbore

Interim Reclamation

# **LEGEND**



Ditch & Berm



Corral Canyon Federal #2H & #14H V-Door East (Both Wells)





## **LEGEND**



Wellbore



Ditch & Berm



Interim Reclamation



Corral Canyon Federal #3H & #15H V-Door East (Both Wells)



Corral Canyon Federal #4H & #16H V-Door West (Both Wells)







Wellbore

## **LEGEND**



Ditch & Berm



Topsoil

Interim Reclamation

Corral Canyon Federal #5H & #17H V-Door East (Both Wells)







Wellbore

Interim Reclamation

# **LEGEND**



Ditch & Berm



Corral Canyon Federal #6H & #18H V-Door East (Both Wells)



Corral Canyon Federal #7H & #19H V-Door East (Both Wells)



Corral Canyon Federal #8H & #20H V-Door West (Both Wells)



## **LEGEND**





Wellbore