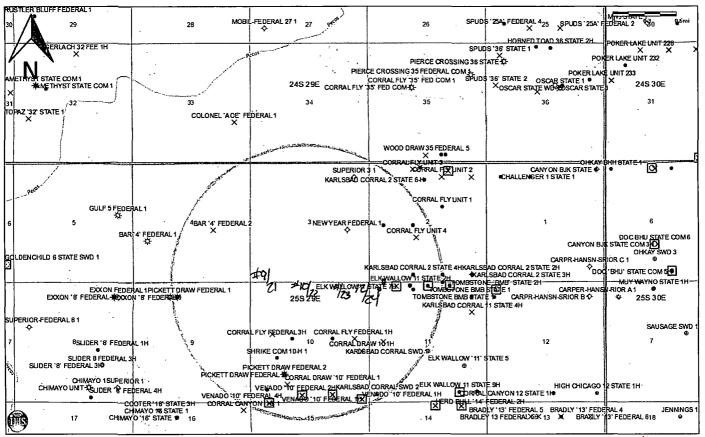

# LOCATION VERIFICATION MAP

SEC. 4 TWP. 25-S RGE. 29-E
COUNTY EDDY STATE NEW MEXICO
DESCRIPTION 170' FSL & 1980' FEL
ELEVATION 2976'
OPERATOR XTO ENERGY
LEASE CORRAL CANYON FEDERAL
U.S.G.S. TOPOGRAPHIC MAP

# **VICINITY MAP**

SCALE: 1" = 2 MILES DRIVING ROUTE: SEE LOCATION VERIFICATION MAP

| SEC. <u>4</u> T  | WP. <u>25-S</u> RGE. <u>29-</u> | <u>E :</u>   |
|------------------|---------------------------------|--------------|
| SURVEY           | N.M.P.M.                        | !            |
| COUNTY <u>EL</u> | DDY STATE NEW MI                | <u>EXICO</u> |
| DESCRIPTION      | 170' FSL & 1980                 | , FEL        |
| ELEVATION        | 2976'                           | ·            |
| OPERATOR         | XTO ENERGY                      |              |
| LEASE COL        | RRAL CANYON FEDER               | AL           |