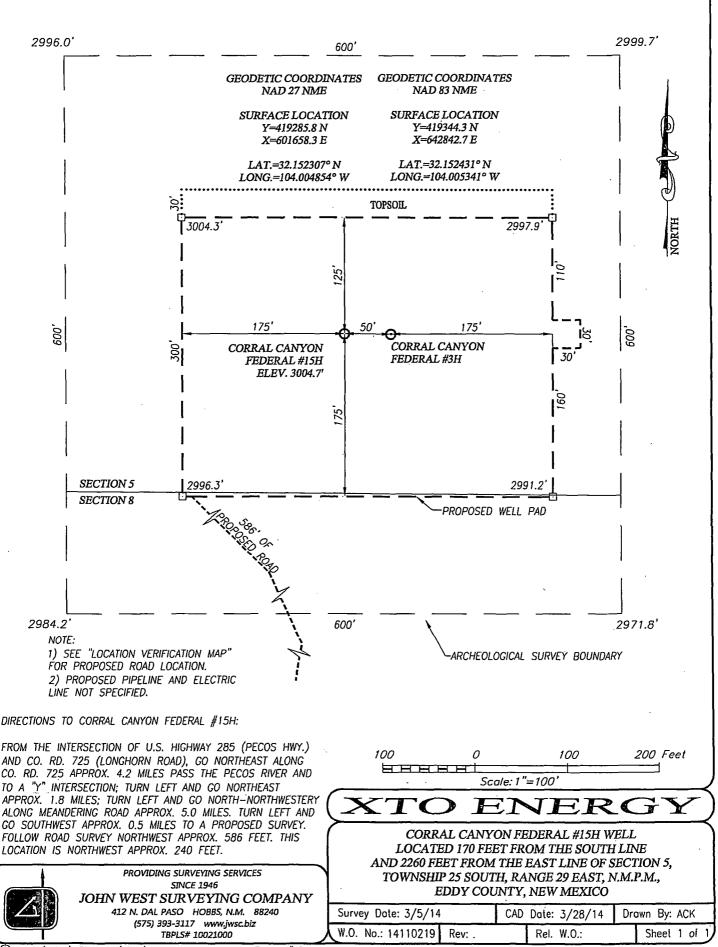

# LOCATION VERIFICATION MAP

SEC. 4 TWP. 25-S RGE. 29-E
COUNTY EDDY STATE NEW MEXICO
DESCRIPTION 170' FSL & 1980' FEL
ELEVATION 2976'
OPERATOR XTO ENERGY
LEASE CORRAL CANYON FEDERAL
U.S.G.S. TOPOGRAPHIC MAP

\_ SURVEY\_N.M.P.M.

MALAGA, N.M.

PROVIDING SURVEYING SERVICES
SINCE 1946

JOHN WEST SURVEYING COMPANY
412 N. DAL PASO HOBBS, N.M. 88240
(575) 393-3117 www.jwsc.biz
TBPLS# 10021000

NORTH

JOI

p

# **VICINITY MAP**

SCALE: 1" = 2 MILES DRIVING ROUTE: SEE LOCATION VERIFICATION MAP

| SEC. <u>4</u> T  | WP. <u>25-S</u> RGE. <u>29-</u> | <u>E :</u>   |
|------------------|---------------------------------|--------------|
| SURVEY           | N.M.P.M.                        | !            |
| COUNTY <u>EL</u> | DDY STATE NEW MI                | <u>EXICO</u> |
| DESCRIPTION      | 170' FSL & 1980                 | , FEL        |
| ELEVATION        | 2976'                           | ·            |
| OPERATOR         | XTO ENERGY                      |              |
| LEASE COL        | RRAL CANYON FEDER               | AL           |

PROVIDING SURVEYING SERVICES
SINCE 1946

JOHN WEST SURVEYING COMPANY
412 N. DAL PASO HOBBS, N.M. 88240

(575) 393-3117 www.jwsc.biz TBPLS# 10021000