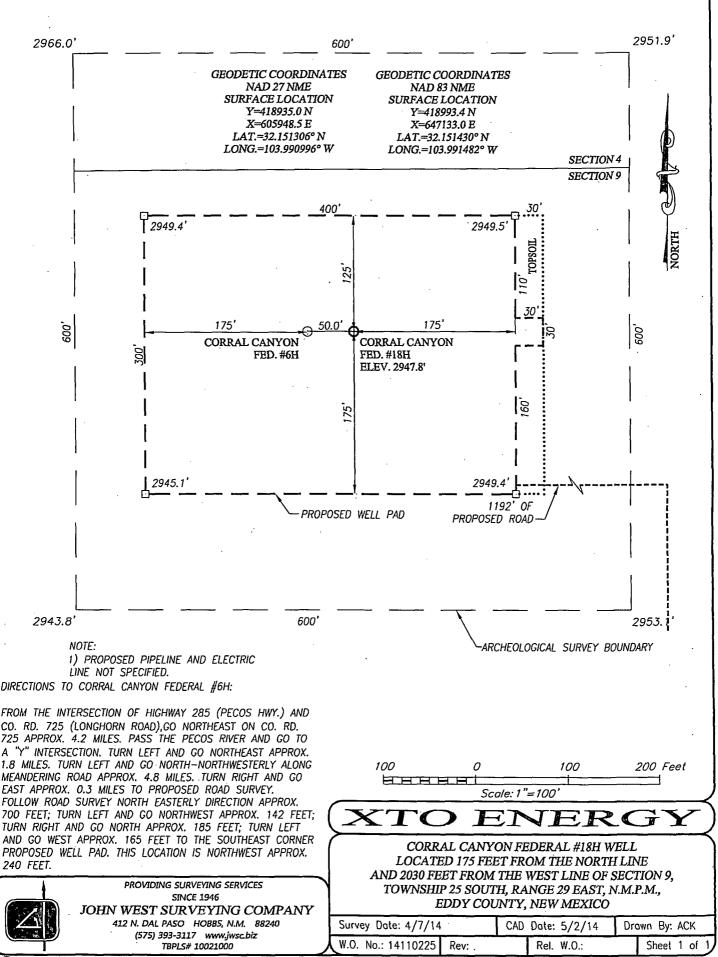

□AMENDED REPORT

|                                    | WELL LOCA                             | TION A             | ND ACREA               | AGE DEDICA             | TION PLAT                                                                                                                                                                 | Γ .                                                                                      |                            |  |
|------------------------------------|---------------------------------------|--------------------|------------------------|------------------------|---------------------------------------------------------------------------------------------------------------------------------------------------------------------------|------------------------------------------------------------------------------------------|----------------------------|--|
| 30 - OS - 42                       | 9210 010                              | Pool Code          | 1,10                   | Mr. Jak.               | Pool Name                                                                                                                                                                 | Socion S.                                                                                | /                          |  |
| Property Code                      |                                       |                    | Property Nam           |                        | DIM                                                                                                                                                                       | Wel (VI) (PC                                                                             | l Number                   |  |
| 314151                             |                                       | CORRAI             |                        | N FEDERAL              |                                                                                                                                                                           |                                                                                          | 7H                         |  |
| OGRID No.                          |                                       | 2                  | Operator Nam           |                        |                                                                                                                                                                           | 1                                                                                        | evation<br>2976'           |  |
|                                    | <u> </u>                              |                    | Surface Locati         |                        |                                                                                                                                                                           | <u>.                                      </u>                                           |                            |  |
| UL or lot No. Section              | Township Range                        | Lot ldn            | Feet from the          | North/South line       | Feet from the                                                                                                                                                             | East/West line                                                                           | County                     |  |
| O 4                                | 25-S 29-E                             |                    | 170                    | SOUTH                  | 1980                                                                                                                                                                      | EAST                                                                                     | EDDY                       |  |
|                                    | · · · · · · · · · · · · · · · · · · · |                    |                        | erent From Surface     |                                                                                                                                                                           |                                                                                          |                            |  |
| UL or lot No. Section 2 4          | Township Range 25-S 29-E              | Lot Idn            | Feet from the 200      | North/South line NORTH | Feet from the 1980                                                                                                                                                        | East/West line EAST                                                                      | County EDDY                |  |
| Dedicated Acres Joint or           | l                                     | Code Order         |                        | NORTH                  | 19.00                                                                                                                                                                     | EASI                                                                                     | EDDT                       |  |
| 159 97                             |                                       |                    |                        |                        |                                                                                                                                                                           |                                                                                          |                            |  |
| NO ALLOWABLE WILL BE ASSIGN        | NED TO THE COMBLETION IN              | APPRI ATT INTERN   | COTO IJANE DEENI       | CONCOL IDATED OD A M   | ONI CTANITA DID LIMIT                                                                                                                                                     | TIAC DEEN ADDDOVE                                                                        | D DV TUE DIVISION          |  |
| MO ALLOWADLE WILL DE 422101        | MED TO THIS COMPLETION OF             | NIIL ALL INIEK     | ESTS HAVE BEEN C       | CONSOLIDATED OR A N    | UNIONARD UNII                                                                                                                                                             | HAS BEEN APPROVE                                                                         | DEI INEDIVISION            |  |
| LOT 4<br>39.79 AC.                 | LOT 3                                 | (A 0)              | В.н. В                 | 1000'                  | OPER                                                                                                                                                                      | ATOR CERTIFIC                                                                            | CATION                     |  |
| GEODETIC COORDINATES               | 39.85 AC.  GEODETIC COORDINATES       |                    | U.T.P                  | 1980'<br>1980'         |                                                                                                                                                                           | tify that the information he<br>the best of my knowledge                                 |                            |  |
| NAD 27 NME                         | NAD 83 NME                            |                    | 1 1 1                  | · .                    | unleased mit                                                                                                                                                              | anization either owns a wo<br>neral interest in the land in                              | cluding the                |  |
| BOTTOM HOLE LOCATION Y=424227.7 N  | BOTTOM HOLE LOCATION<br>Y=424286.3 N  |                    | 1 3 3                  |                        | proposed bottom hole location or has a right to drill the well at this location pursuant to a contract with an own of such mineral or working interest, or to a voluntary |                                                                                          |                            |  |
| X=607222.5 E<br>LAT.=32.165844 N   | X=648406.9 E<br>LAT.=32.165968' N     |                    | 1 1 1                  | LOT 1                  | pooling agre                                                                                                                                                              | eral or working interest, or<br>ement or a compulsory po<br>ntered by the division.      |                            |  |
| LONG.=103.986824° W                | LONG.=103.987311° W                   | LOT 2<br>39.91 AC. | 1-1-1                  | 39.97 AC.              | nerelolole el                                                                                                                                                             | meted by the division.                                                                   |                            |  |
| LAST TAKE POINT<br>Y=424097.8 N    | LAST TAKE POINT<br>Y=424156.3 N       |                    |                        |                        | Aredry                                                                                                                                                                    | ini Arbad                                                                                | 10 (-10.14) Date           |  |
| X=607223.3 E<br>LAT.=32.165487 N   | X=648407.7 E<br>LAT.=32.165611 N      | 330                | 330, 1                 | GRID AZ.=359*38*3      | Signature                                                                                                                                                                 |                                                                                          |                            |  |
| LONG.=103.986823* W CORNER COORL   | LONG.=103.987310' W                   |                    |                        | HORIZ. DIST.=4942      | 2.0' Steph                                                                                                                                                                | anie Rabo                                                                                | due                        |  |
| NAD 27                             |                                       |                    |                        |                        | stopm                                                                                                                                                                     | me<br>Me-rabodu                                                                          | 10 xtrom                   |  |
|                                    | N, X=606534.4 E<br>N, X=607867.6 E    |                    | 1 1 1                  |                        | E-mail Ad                                                                                                                                                                 | dress                                                                                    | con                        |  |
|                                    | N, X=607904.3 E-                      | + + -              | 1-1-1                  | DETAIL                 | SURV                                                                                                                                                                      | EYOR CERTIFIC                                                                            | CATION                     |  |
|                                    | 3 NME                                 |                    | AREA<br>REA            | 2969.7'298'            | 7.6' I hereby cert                                                                                                                                                        | tify that the well location s                                                            | shown on this plat         |  |
| A - 424483.3 N                     |                                       | ŧ ŧ                |                        |                        | me or under                                                                                                                                                               | from field notes of actual s<br>my supervision, and that to<br>to the best of my belief. |                            |  |
| C - 419178.7 N                     | , X=649088.8 E<br>, X=647759.2 E      |                    | PRODUCING<br>PROJECT A | 0 00                   | and correct s                                                                                                                                                             | APRIL 8, 201                                                                             | 4                          |  |
| GEODETIC COORDINATES               | GEODETIC COORDINATES                  |                    | PROL                   | 600'<br>2964.2'        | Date of Sur                                                                                                                                                               | rvey                                                                                     |                            |  |
| . NAD 27 NME                       | NAD 83 NME                            |                    | 1_1_1_1                |                        | Signature                                                                                                                                                                 | & Seal of Professional                                                                   | Surveyor:                  |  |
| FIRST TAKE POINT<br>Y=419986.8 N   | FIRST TAKE POINT<br>Y=420045.2 N      |                    | 1 1 1                  |                        |                                                                                                                                                                           | ON ME TO                                                                                 |                            |  |
| X=607248.9 .E<br>LAT.=32.154186* N | X=648433.4 E<br>LAT.=32.154309* N     | ¥                  | 1 1                    | 1980'                  | in the second                                                                                                                                                             | · 4/- 1/8.                                                                               |                            |  |
| LONG.≃103.986783° W                | LONG.=103.987269° W                   |                    | F.T.P                  | .555                   |                                                                                                                                                                           | 3239                                                                                     | amung ,                    |  |
| SURFACE LOCATION<br>Y=419287.0 N   | SURFACE LOCATION<br>Y=419345.4 N      | 870                |                        |                        | Certificate                                                                                                                                                               | W Culson<br>Number Gany G                                                                | D5 06 2014<br>Eidson 12641 |  |
| X=607253.3 E<br>LAT.=32.152262° N  | X=648437.8 E<br>LAT.=32.152386 N      | 330,5              | SEE DETAIL             | 1980'                  | $\parallel \parallel \parallel \parallel_{b_{b}^{\infty}}$                                                                                                                | Analyti                                                                                  | Eidson 3239                |  |
| LONG.=103.986776* W                | LONG.=103.987263° W                   | (D) (1) (1)        | JS.L.                  | .330                   | ACK                                                                                                                                                                       | WINDLESS ON STAR                                                                         | C W.U.: 14.11.0226         |  |