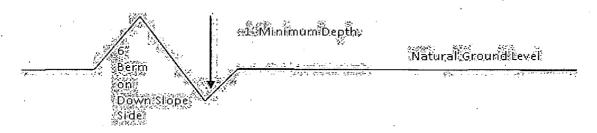

; cross section and plans for typical road construction.

#### Ditching

Ditching shall be required on both sides of the road.

#### Turnouts

Vehicle turnouts shall be constructed on the road. Turnouts shall be intervisible with interval spacing distance less than 1000 feet. Turnouts shall conform to Figure 1; cross section and plans for typical road construction.

#### Drainage

Drainage control systems shall be constructed on the entire length of road (e.g. ditches, sidehill outsloping and insloping, lead-off ditches, culvert installation, and low water crossings).

A typical lead-off ditch has a minimum depth of 1 foot below and a berm of 6 inches above natural ground level. The berm shall be on the down-slope side of the lead-off ditch.

### Cross Section of a Typical Lead-off Ditch



All lead-off ditches shall be graded to drain water with a 1 percent minimum to 3 percent maximum ditch slope. The spacing interval are variable for lead-off ditches and shall be determined according to the formula for spacing intervals of lead-off ditches, but may be amended depending upon existing soil types and centerline road slope (in %);

#### Formula for Spacing Interval of Lead-off Ditches

Example - On a 4% road slope that is 400 feet long, the water flow shall drain water into a lead-off ditch. Spacing interval shall be determined by the following formula:

400 foot road with 4% road slope: 
$$\frac{400'}{4\%}$$
 + 100' = 200' lead-off ditch interval

#### Cattleguards

An appropriately sized cattleguard sufficient to carry out the project shall be installed and maintained at f