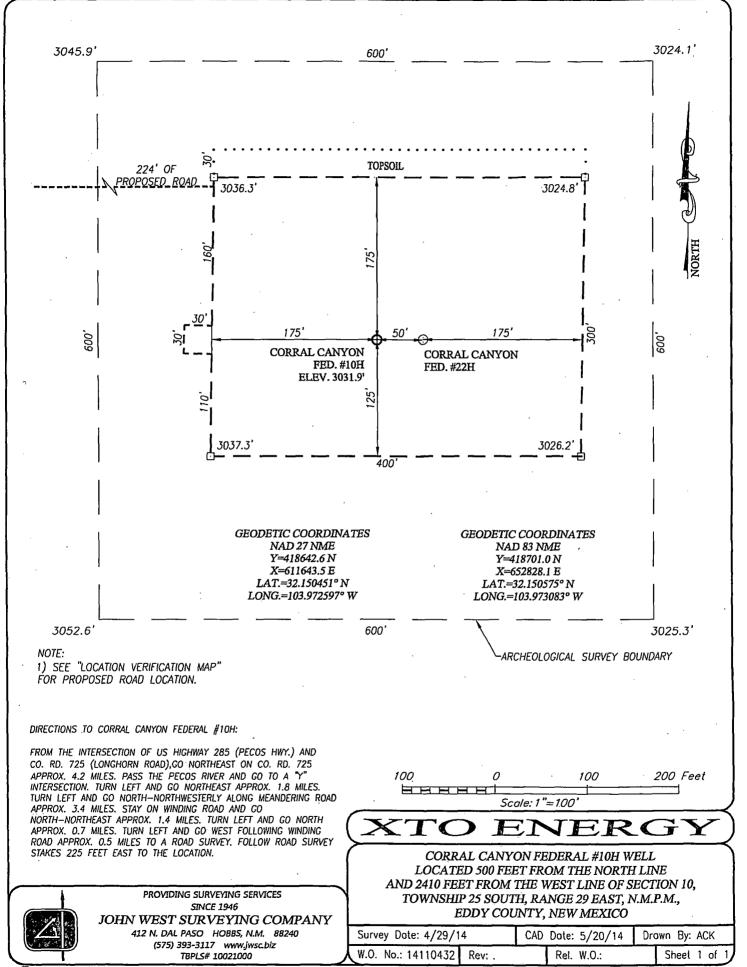

# LOCATION VERIFICATION MAP

SEC. 4 TWP. 25-S RGE. 29-E
COUNTY EDDY STATE NEW MEXICO
DESCRIPTION 170' FSL & 1980' FEL
ELEVATION 2976'
OPERATOR XTO ENERGY
LEASE CORRAL CANYON FEDERAL
U.S.G.S. TOPOGRAPHIC MAP

\_ SURVEY\_N.M.P.M.

MALAGA, N.M.

PROVIDING SURVEYING SERVICES
SINCE 1946

JOHN WEST SURVEYING COMPANY
412 N. DAL PASO HOBBS, N.M. 88240
(575) 393-3117 www.jwsc.biz
TBPLS# 10021000

NORTH

JOI

p

# **VICINITY MAP**

SCALE: 1" = 2 MILES DRIVING ROUTE: SEE LOCATION VERIFICATION MAP

| SEC. <u>4</u> T  | WP. <u>25-S</u> RGE. <u>29-</u> | <u>E :</u>   |
|------------------|---------------------------------|--------------|
| SURVEY           | N.M.P.M.                        | !            |
| COUNTY <u>EL</u> | DDY STATE NEW MI                | <u>EXICO</u> |
| DESCRIPTION      | 170' FSL & 1980                 | , FEL        |
| ELEVATION        | 2976'                           | ·            |
| OPERATOR         | XTO ENERGY                      |              |
| LEASE COL        | RRAL CANYON FEDER               | AL           |

PROVIDING SURVEYING SERVICES
SINCE 1946

JOHN WEST SURVEYING COMPANY
412 N. DAL PASO HOBBS, N.M. 88240

(575) 393-3117 www.jwsc.biz TBPLS# 10021000