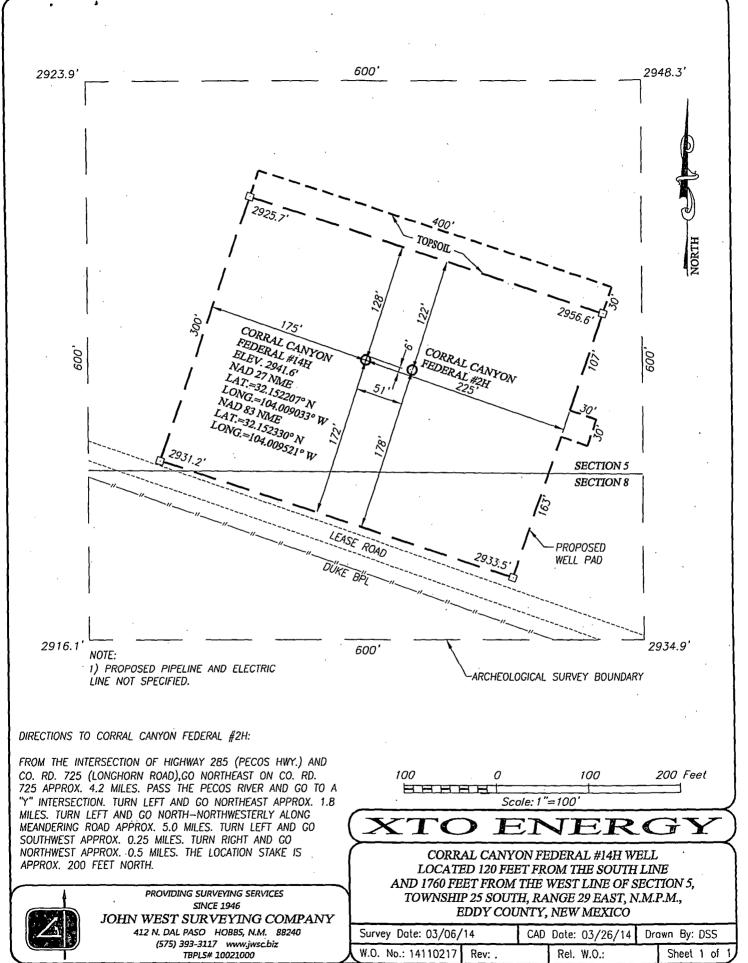

# LOCATION VERIFICATION MAP

SEC. 4 TWP. 25-S RGE. 29-E
COUNTY EDDY STATE NEW MEXICO
DESCRIPTION 170' FSL & 1980' FEL
ELEVATION 2976'
OPERATOR XTO ENERGY
LEASE CORRAL CANYON FEDERAL
U.S.G.S. TOPOGRAPHIC MAP

\_ SURVEY\_N.M.P.M.

MALAGA, N.M.

PROVIDING SURVEYING SERVICES
SINCE 1946

JOHN WEST SURVEYING COMPANY
412 N. DAL PASO HOBBS, N.M. 88240
(575) 393-3117 www.jwsc.biz
TBPLS# 10021000

NORTH

JOI

p

# **VICINITY MAP**

SCALE: 1" = 2 MILES DRIVING ROUTE: SEE LOCATION VERIFICATION MAP

| SEC. <u>4</u> T  | WP. <u>25-S</u> RGE. <u>29-</u> | <u>E :</u>   |
|------------------|---------------------------------|--------------|
| SURVEY           | N.M.P.M.                        | !            |
| COUNTY <u>EL</u> | DDY STATE NEW MI                | <u>EXICO</u> |
| DESCRIPTION      | 170' FSL & 1980                 | , FEL        |
| ELEVATION        | 2976'                           | ·            |
| OPERATOR         | XTO ENERGY                      |              |
| LEASE COL        | RRAL CANYON FEDER               | AL           |

PROVIDING SURVEYING SERVICES
SINCE 1946

JOHN WEST SURVEYING COMPANY
412 N. DAL PASO HOBBS, N.M. 88240

(575) 393-3117 www.jwsc.biz TBPLS# 10021000