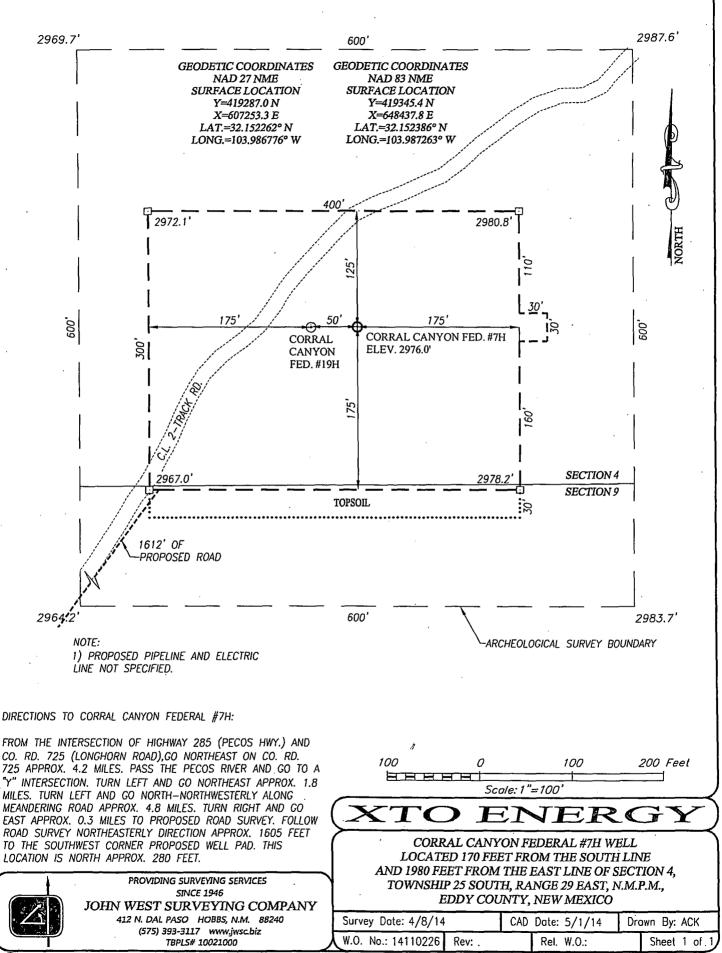

# DRILLING PLAN: BLM COMPLIANCE (Supplement to BLM 3160-3)

XTO Energy Inc.
Corral Canyon Fed 7H
Projected TD: 13271' MD / 8686' TVD
SHL: 170' FSL & 1980' FEL, SECTION 4, T25S, R29E
BHL: 200' FNL & 1980' FEL, SECTION 4, T25S, R29E

Eddy County, NM