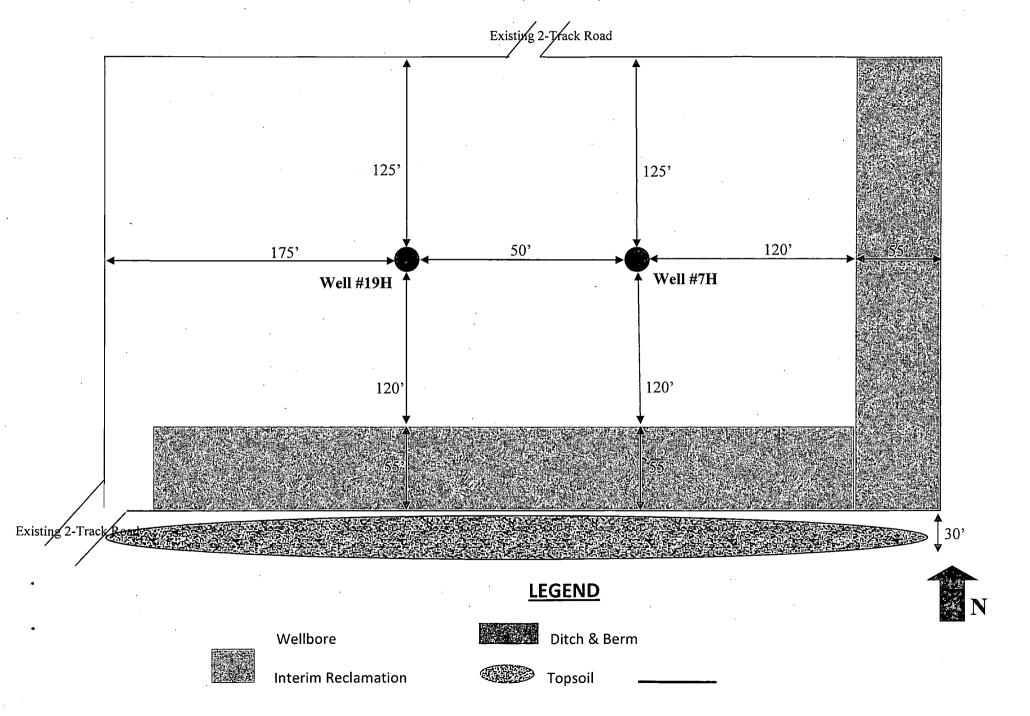

vey Date: 4/4/14 Drawn By: ACK W.O. No.: 14110223 Rel. W.O.: Sheet 1 of Rev: .















Corral Canyon Federal #1H & #13H V-Door East (Both Wells)







Wellbore

Interim Reclamation

# **LEGEND**



Ditch & Berm



Corral Canyon Federal #2H & #14H V-Door East (Both Wells)





## **LEGEND**



Wellbore



Ditch & Berm



Interim Reclamation



Corral Canyon Federal #3H & #15H V-Door East (Both Wells)



Corral Canyon Federal #4H & #16H V-Door West (Both Wells)







Wellbore

## **LEGEND**



Ditch & Berm



Topsoil

Interim Reclamation

Corral Canyon Federal #5H & #17H V-Door East (Both Wells)







Wellbore

Interim Reclamation

# **LEGEND**



Ditch & Berm



Corral Canyon Federal #6H & #18H V-Door East (Both Wells)



Corral Canyon Federal #7H & #19H V-Door East (Both Wells)



Corral Canyon Federal #8H & #20H V-Door West (Both Wells)



## **LEGEND**





Wellbore

Interim Reclamation



Ditch & Berm



Corral Canyon Federal #9H & #21H V-Door West (Both Wells)



## **LEGEND**





Wellbore

Interim Reclamation



Ditch & Berm



Corral Canyon Federal #10H & #22H V-Door West (Both Wells)



## **LEGEND**





Wellbore

Interim Reclamation



Ditch & Berm



Corral Canyon Federal #11H & #23H V-Door West (Both Wells)







## **LEGEND**



Ditch & Berm



Wellbore



Corral Canyon Federal #12H & #24H V-Door East (Both Wells)







Wellbore

Interim Reclamation

## **LEGEND**



Ditch & Berm



## PECOS DISTRICT CONDITIONS OF APPROVAL

OPERATOR'S NAME:
LEASE NO.:
NM15302
WELL NAME & NO.:
SURFACE HOLE FOOTAGE:
BOTTOM HOLE FOOTAGE
LOCATION:
COUNTY:

NM15302
7H-Co