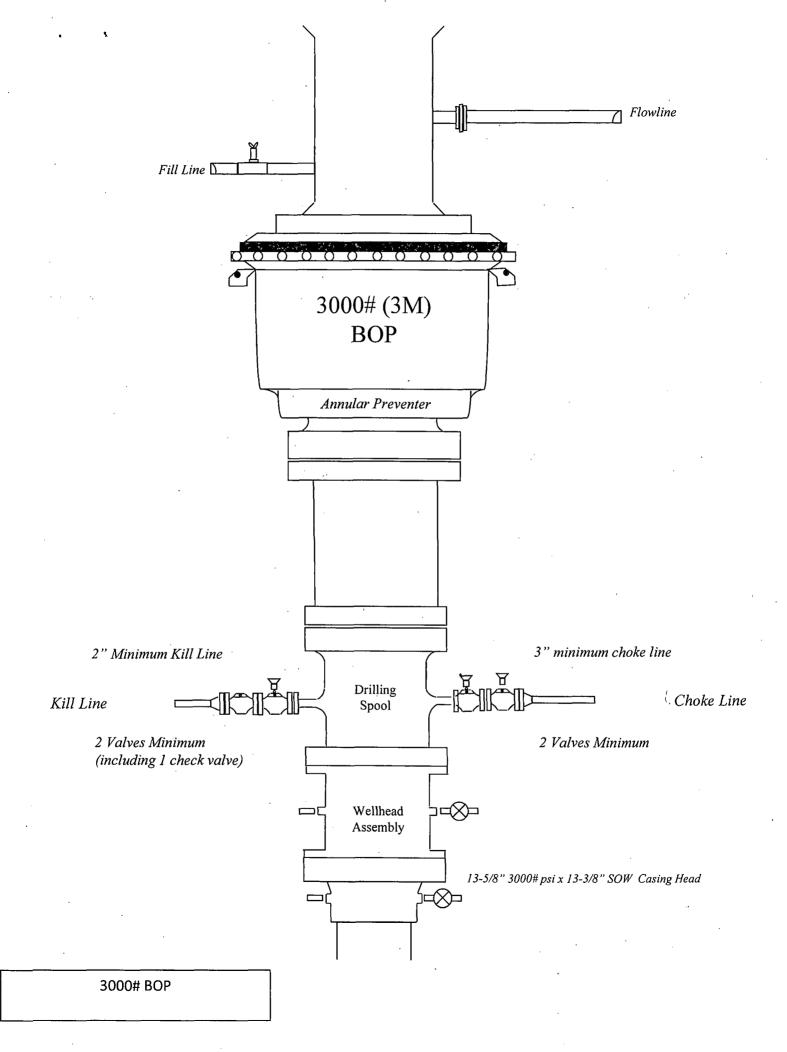

See COA

A variance is requested to allow use of a flex hose as the choke line from the BOP to the Choke Manifold. If this hose is used, a copy of the manufacturer's certification and pressure test chart will be kept on the rig. Attached is an example of a certification and pressure test chart. The manufacturer does not require anchors.