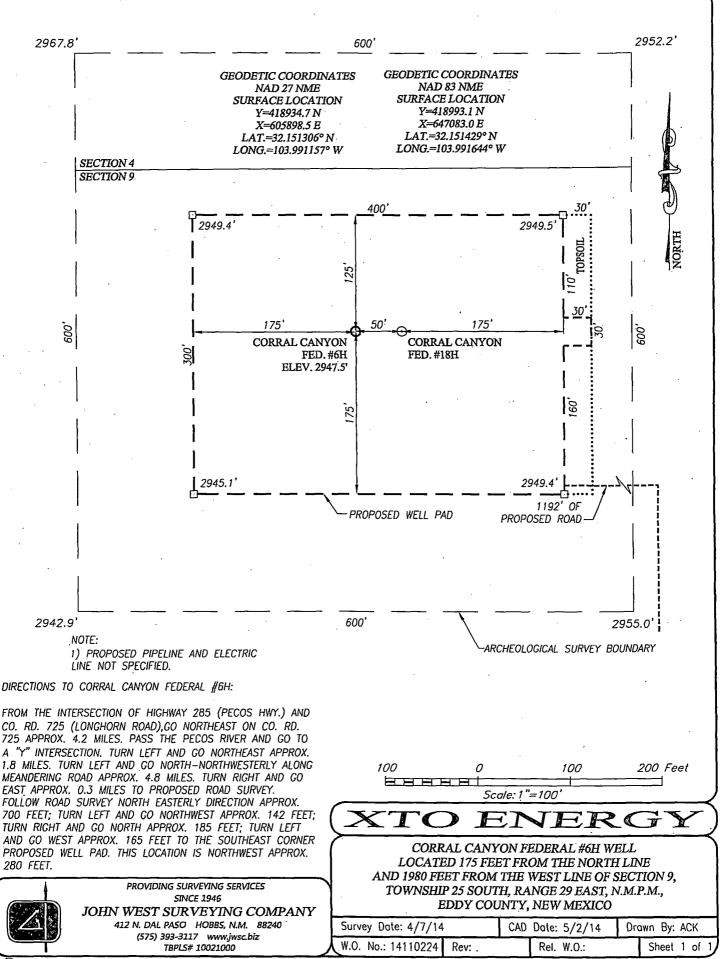

# LOCATION VERIFICATION MAP

SEC. 4 TWP. 25-S RGE. 29-E
COUNTY EDDY STATE NEW MEXICO
DESCRIPTION 170' FSL & 1980' FEL
ELEVATION 2976'
OPERATOR XTO ENERGY
LEASE CORRAL CANYON FEDERAL
U.S.G.S. TOPOGRAPHIC MAP

\_ SURVEY\_N.M.P.M.

MALAGA, N.M.

PROVIDING SURVEYING SERVICES
SINCE 1946

JOHN WEST SURVEYING COMPANY
412 N. DAL PASO HOBBS, N.M. 88240
(575) 393-3117 www.jwsc.biz
TBPLS# 10021000

NORTH

JOI

p

# **VICINITY MAP**

SCALE: 1" = 2 MILES DRIVING ROUTE: SEE LOCATION VERIFICATION MAP

| SEC. <u>4</u> T  | WP. <u>25-S</u> RGE. <u>29-</u> | <u>E :</u>   |
|------------------|---------------------------------|--------------|
| SURVEY           | N.M.P.M.                        | !            |
| COUNTY <u>EL</u> | DDY STATE NEW MI                | <u>EXICO</u> |
| DESCRIPTION      | 170' FSL & 1980                 | , FEL        |
| ELEVATION        | 2976'                           | ·            |
| OPERATOR         | XTO ENERGY                      |              |
| LEASE COL        | RRAL CANYON FEDER               | AL           |

PROVIDING SURVEYING SERVICES
SINCE 1946

JOHN WEST SURVEYING COMPANY
412 N. DAL PASO HOBBS, N.M. 88240

(575) 393-3117 www.jwsc.biz TBPLS# 10021000