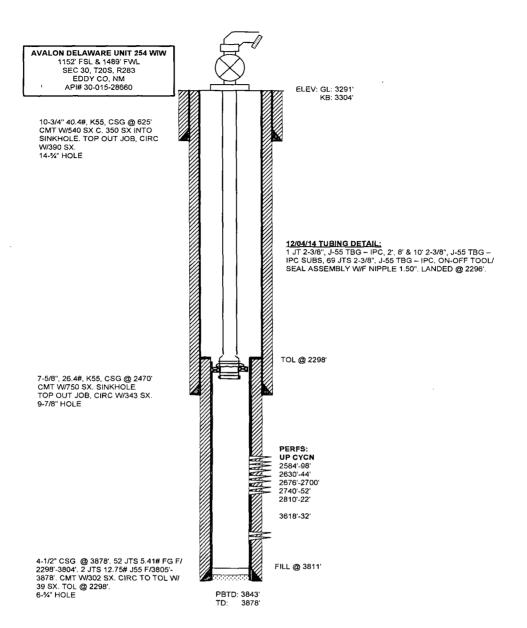

Pecord Clean u

Form C-103

PHONE **432-620-6714** 

State of New Mexico Submit 3 Copies To Appropriate District Energy, Minerals and Natural Resources June 19, 2008 District I WELL API NO. 1625 N. French Dr., Hobbs, NM 87240 30-015-28660 District.II OIL CONSERVATION DIVISION 1301 W. Grand Ave., Artesia, NM 88210 5. Indicate Type of Lease 1220 South St. Francis Dr. District III STATE X FEE  $\square$ 1000 Rio Brazos Rd., Aztec, NM 87410 Santa Fe. NM 87505 District IV 6. State Oil & Gas Lease No. 1220 S. St. Francis Dr., Santa Fe, NM 87505 SUNDRY NOTICES AND REPORTS ON WELLS 7. Lease Name or Unit Agreement Name: (DO NOT USE THIS FORM FOR PROPOSALS TO DRILL OR TO DEEPEN OR PLUG BACK TO A Avalon Delaware Unit DIFFERENT RESERVOIR. USE "APPLICATION FOR PERMIT" (FORM C-101) FOR SUCH PROPOSALS.) 1. Type of Well: 8. Well Number Oil Well X Gas Well Other 2. Name of Operator 9. OGRID Number XTO Energy, Inc. 005380 10. Pool name or Wildcat 3. Address of Operator 500 W. Illinois Ste 100 Midland, TX 79701 Avalon: Delaware 4. Well Location Unit Letter 1152 feet from the South line and 1489 feet from the line Township 20S Range 28E **NMPM** County Eddy 11. Elevation (Show whether DR, RKB, RT, GR, etc.) 3273' GL 12. Check Appropriate Box to Indicate Nature of Notice, Report, or Other Data NOTICE OF INTENTION TO: SUBSEQUENT REPORT OF: PERFORM REMEDIAL WORK PLUG AND ABANDON .  $\mathbf{x}$ ALTERING CASING REMEDIAL WORK **TEMPORARILY ABANDON CHANGE PLANS** COMMENCE DRILLING OPNS. P AND A PULL OR ALTER CASING MULTIPLE COMPL CASING/CEMENT JOB DOWNHOLE COMMINGLE OTHER: OTHER: 13. Describe proposed or completed operations. (Clearly state all pertinent details, and give pertinent dates, including estimated date of starting any proposed work). SEE RULE 1103. For Multiple Completions: Attach wellbore diagram of proposed completion or recompletion. 12/01/2014 MIRU PU. 12/02-12/03/2014 POOH w/tbg, acidize well w/7500 gals 15% HCL 90/10. RIH w/ 2-3/8" IPC tbg, sting into anchor assembly. 12/04/2014: Run good MIT. Chart is uploaded on NMOCD site. A closed-loop system was used to perform this operation. Spud Date: Rig Release Date: I hereby certify that the information above is true and complete to the best of my knowledge and belief. ₹ TITLE\_ SIGNATURE-Regulatory Analyst \_DATE\_ stephanie rabadue@xtoenergy.com