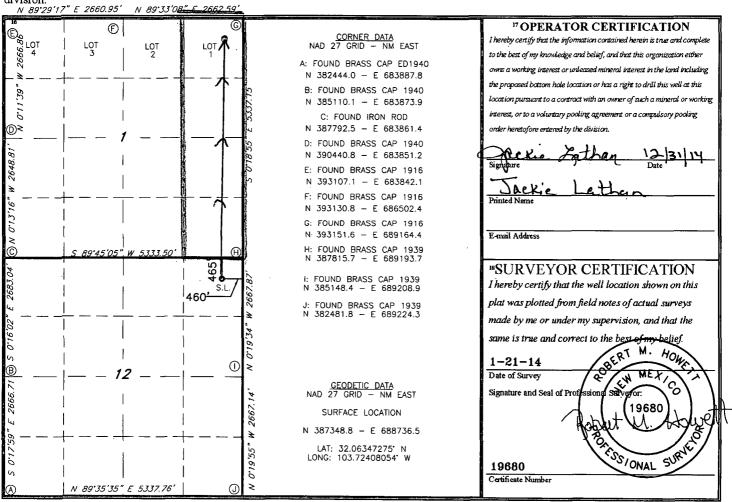

## WELL LOCATION AND ACREAGE DEDICATION PLAT

| " 1 <sub>A</sub>                                             | •                      |                            | <sup>2</sup> Pool Code |            | <sup>3</sup> Pool Name |                  |               |              |                          |        |
|--------------------------------------------------------------|------------------------|----------------------------|------------------------|------------|------------------------|------------------|---------------|--------------|--------------------------|--------|
| 30-015-42694                                                 |                        | (                          | 97838                  |            | Jenning Upper Bone     |                  |               | Spring Shale |                          |        |
| <sup>4</sup> Property Code                                   |                        | <sup>5</sup> Property Name |                        |            |                        |                  |               |              | <sup>6</sup> Well Number |        |
| 313741                                                       |                        | BIG SINKS 1 A) PA FED COM  |                        |            |                        |                  |               |              |                          |        |
| <sup>7</sup> OGRID No.                                       |                        | <sup>8</sup> Operator Name |                        |            |                        |                  |               |              | <sup>9</sup> Elevation   |        |
| ነዒካዒዒ                                                        |                        | MEWBOURNE OIL COMPANY      |                        |            |                        |                  |               |              | 3261                     |        |
| □ Surface Location                                           |                        |                            |                        |            |                        |                  |               |              |                          |        |
| UL or lot no.                                                | Section                | Township                   | Range                  | Lot Idn    | Feet from the          | North/South line | Feet from the | East/W       | Vest line                | County |
| A                                                            | 12                     | 26-S                       | 31-E                   |            | 465'                   | NORTH            | 460'          | EAST         | Г                        | EDDY   |
| <sup>11</sup> Bottom Hole Location If Different From Surface |                        |                            |                        |            |                        |                  |               |              |                          |        |
| UL or lot no.                                                | Section                | Township                   | Range                  | Lot Idn    | Feet from the          | North/South line | Feet from the | East/W       | Vest line                | County |
| 1 _                                                          | 1                      | 265                        | 31E                    |            | 354'                   | North            | 497 1         | Eas          | 7   E                    | edy    |
| 12 Dedicated Acres                                           | <sup>13</sup> Joint or | Infill 14 C                | onsolidation           | Code 15 Or | der No.                |                  |               |              |                          |        |
| 160_                                                         |                        |                            |                        |            |                        |                  |               |              |                          |        |