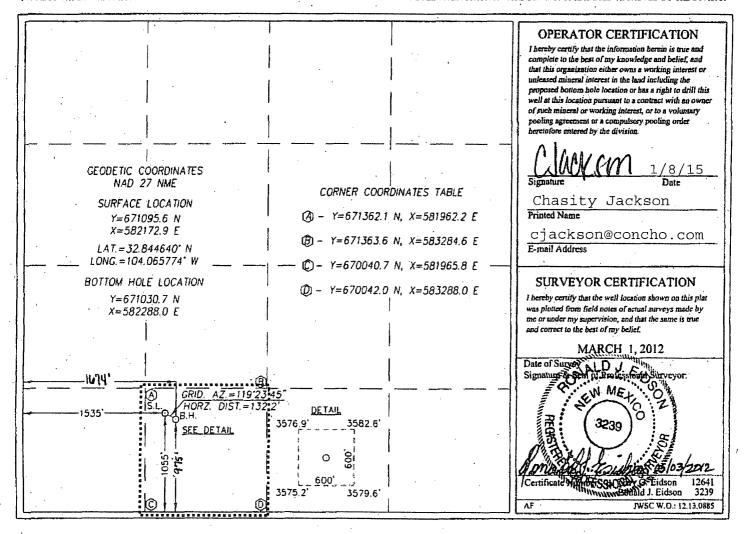

## WELL LOCATION AND ACREAGE DEDICATION PLAT

Pool Code

| 30-015-40355            |               |               | 97917                            |             |                    | Dodd;Glorieta-Upper Yeso  |                    |                        |                |
|-------------------------|---------------|---------------|----------------------------------|-------------|--------------------|---------------------------|--------------------|------------------------|----------------|
| Property Code<br>308195 |               | 1             |                                  |             |                    | orly Name<br>DERAL UNIT   |                    | Well Number 573        |                |
| OGRID No.<br>229137     |               |               | Operator Name COG OPERATING, LLC |             |                    |                           |                    | Elevation 3579'        |                |
|                         | :             |               |                                  |             | Surface Loca       | tion -                    | . 1                |                        |                |
| UL or lot No.           | Section<br>10 | Township 17-S | Range<br>29-E                    | "Lot lds    | Feet from the 1055 | North/South line<br>SOUTH | Feet from the 1535 | East/West line<br>WEST | County<br>EDDY |
| -                       |               |               |                                  | Bottom Hole | Location If Dif    | ferent From Surface       |                    | ·                      |                |

East/West line UL or loi No. Township Range Lot Idn Feet from the North/South line Section Feet from the County 10. 17-S 29-E 975 SOUTH 1,674 WEST N EDDY Dedicated Acres Joint or Infill Consolidation Code Order No 40