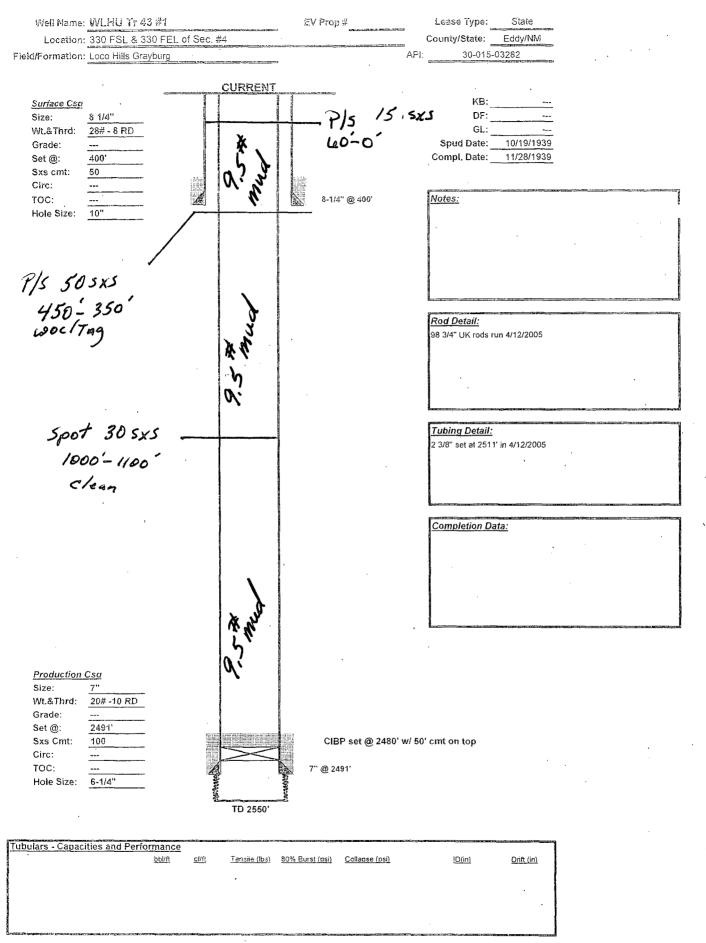

| Well Name: WLHU Tr 43 #1                                                                                                          | EV Prop #                                                         | Lease T                       |                                                           |                                       |
|-----------------------------------------------------------------------------------------------------------------------------------|-------------------------------------------------------------------|-------------------------------|-----------------------------------------------------------|---------------------------------------|
| Location: 330 FSL & 330 FEL of Sec                                                                                                | . #4                                                              | County/St                     |                                                           |                                       |
| Field/Formation: Loco Hills Grayburg                                                                                              | a C + z                                                           | API: 3                        | 0-015-03282                                               |                                       |
| t                                                                                                                                 | CURRENT                                                           |                               |                                                           |                                       |
| Surface Csg           Size:         8 1/4"           Wt.&Thrd:         28# - 8 RD           Grade:            Set @:         400' |                                                                   | Spud I<br>Compl. [            | KB:<br>DF:<br>GL:<br>Date: 10/19/1939<br>Date: 11/28/1939 |                                       |
| Sxs cmt:         50           Circ:            TOC:            Hole Size:         10"                                             | 8-1/4" @ 400°                                                     | <u>Notes:</u>                 |                                                           | · · · · · · · · · · · · · · · · · · · |
|                                                                                                                                   |                                                                   |                               |                                                           |                                       |
|                                                                                                                                   |                                                                   | Rod Det                       | ail:                                                      |                                       |
|                                                                                                                                   |                                                                   |                               | <br>( rods run 4/12/2005                                  |                                       |
|                                                                                                                                   |                                                                   | <u>Tubing I</u><br>2 3/8" set | Detail:<br>at 2511' in 4/12/2005                          |                                       |
| •<br>•                                                                                                                            |                                                                   | Complet                       | ion Data:                                                 |                                       |
|                                                                                                                                   |                                                                   |                               |                                                           |                                       |
| •<br>•                                                                                                                            |                                                                   |                               |                                                           |                                       |
| <u>Production Csq</u><br>Size: <u>7"</u><br>Wt.&Thrd: <u>20# -10 RD</u>                                                           |                                                                   |                               |                                                           | •                                     |
| Grade:            Set @:         2491'           Sxs Cmt:         100           Circ:            TOC:                             | CIBP set @ 2480'                                                  | w/ 50' cmt on to              | pp                                                        |                                       |
| TOC:<br>Hole Size: <u>6-1/4"</u>                                                                                                  | 7" @ 2491'<br>TD 2550'                                            |                               |                                                           |                                       |
| Tubulars - Capacities and Performance<br>bbl/ft cl/ft                                                                             | <u>Tensile (lbs)</u> <u>80% Burst (psi)</u> <u>Collapse (psi)</u> | <u>ID(in</u>                  | ) <u>Drift (in)</u>                                       |                                       |
|                                                                                                                                   |                                                                   |                               |                                                           |                                       |

a **t** •

H:\Operations\AFE's - Supporting Files\WLHU Tr 43 #1 - P&A\WLHU Tr 43#1 - WBD