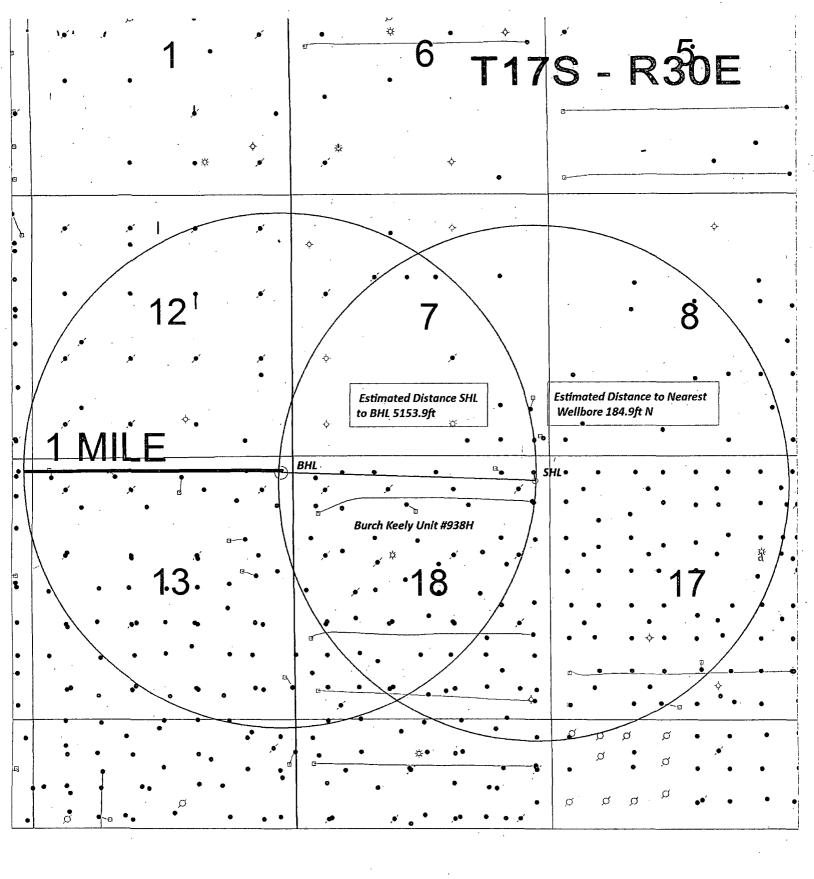

# SENM Shelf Area

SENM Shelf Area Burch Keely Unit #553 Sec 18, T175-R30E SHL 500 FNL 297 FEL, UNIT A Sec 13, T178-R29E, BHL 330 FNL 230 FEL, UNIT A

SEC. 18, T175 - R30E

| Author: | ALL WELLS | Date:             |
|---------|-----------|-------------------|
| LM      |           | 23 August, 2013   |
|         | Scale:    | Lm_RA_RADIUS_base |
| L       | 1:2000    | m ap.gmp          |

### ATTACHMENT TO FORM 3160-3

COG Operating, LLC BURCH KEELY UNIT#938H

SHL: 500' FNL & 297' FEL, UNIT A Sec 18 T17S R30E

BHL: 330' FNL & 230' FEL, Unit A

Sec 13, T17S, R29E Eddy County, NM

1. Proration Unit Spacing: 197.37 Acres