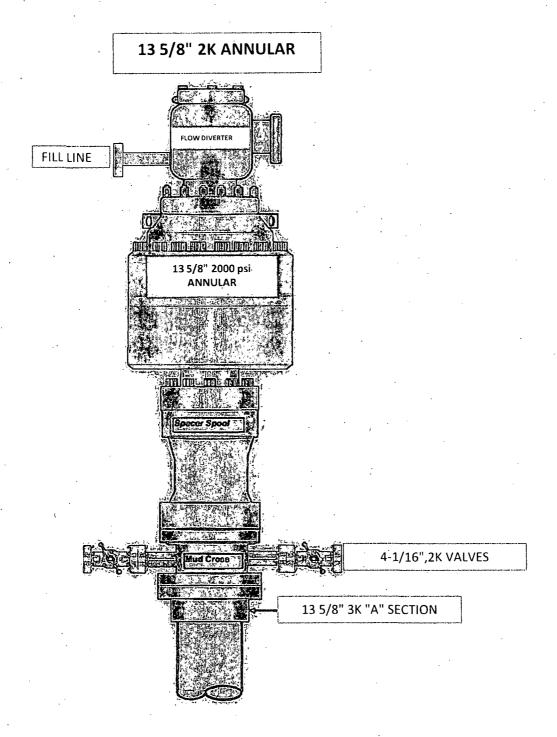

### 8. Pressure Control Equipment:

The blowout preventer equipment (BOP) shown in Exhibit #9 will consist of a double ram-type (2000 psi WP) preventer, and in some cases possibly a 2000 psi Hydril type annular preventer (Exhibit #10) as provided for in Onshore Order #2. This unit will be hydraulically operated and the ram type preventer will be equipped with blind rams on top and 4 1/2" drill pipe rams on the bottom. A 13-5/8" BOP will be used during the drilling of the well. A 13 5/8" permanent casing head will be installed on the 13 3/8" casing. The BOP will be nippled up on the 13 5/8" permanent casing head and tested to 250 psig/300 psig low and 2000 psig by independent tester using test plug. After setting 9-5/8" casing permanent "B section" well head will be installed and the BOP will then be nippled up on the permanent B. BOP and well head will be tested again by a independent tester using test plug to 250 psig./300 psig. low and 2000 psig. and used continuously until total depth is reached. Pipe rams will be operationally checked each 24-hour period. Blind rams will be operationally checked on each trip out of the hole. These checks will be noted on the daily tour sheets. Other accessories to the BOP equipment will include a Kelly cock and floor safety valve, choke lines and a choke manifold with a 2000 psi WP rating all of which will also be tested to 250 psig/300 psig low and 2000 psig by independent tester also.