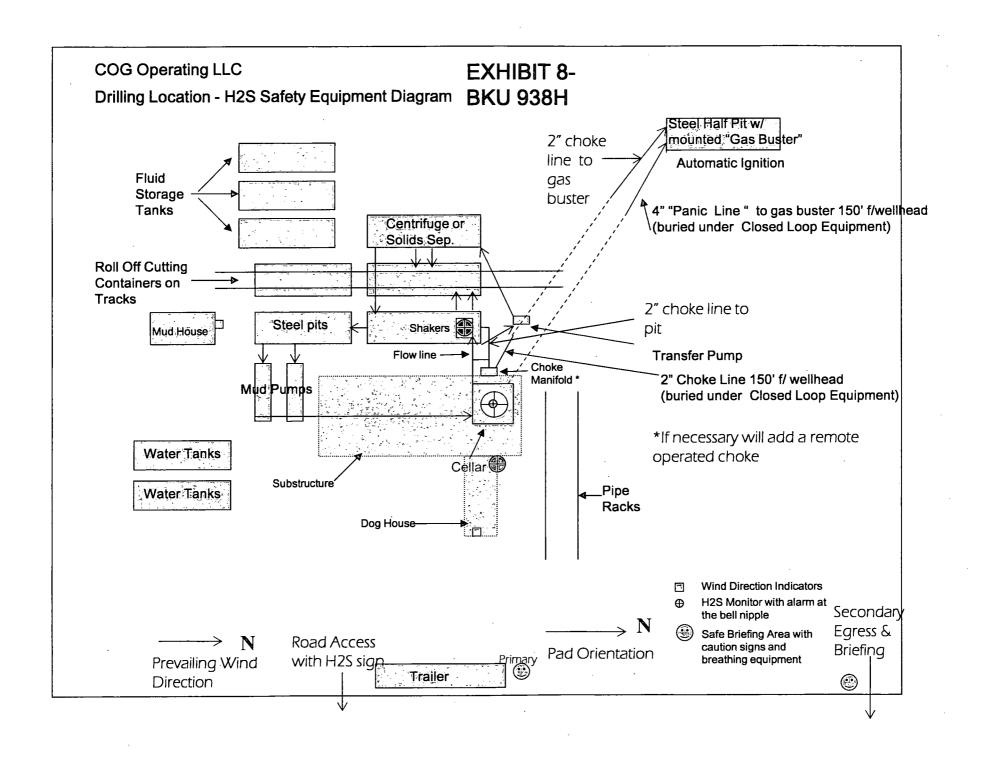

### 8. Pressure Control Equipment:

The blowout preventer equipment (BOP) shown in Exhibit #9 will consist of a double ram-type (2000 psi WP) preventer, and in some cases possibly a 2000 psi Hydril type annular preventer (Exhibit #10) as provided for in Onshore Order #2. This unit will be hydraulically operated and the ram type preventer will be equipped with blind rams on top and 4 1/2" drill pipe rams on the bottom. A 13-5/8" BOP will be used during the drilling of the well. A 13 5/8" permanent casing head will be installed on the 13 3/8" casing. The BOP will be nippled up on the 13 5/8" permanent casing head and tested to 250 psig/300 psig low and 2000 psig by independent tester using test plug. After setting 9-5/8" casing permanent "B section" well head will be installed and the BOP will then be nippled up on the permanent B. BOP and well head will be tested again by a independent tester using test plug to 250 psig./300 psig. low and 2000 psig. and used continuously until total depth is reached. Pipe rams will be operationally checked each 24-hour period. Blind rams will be operationally checked on each trip out of the hole. These checks will be noted on the daily tour sheets. Other accessories to the BOP equipment will include a Kelly cock and floor safety valve, choke lines and a choke manifold with a 2000 psi WP rating all of which will also be tested to 250 psig/300 psig low and 2000 psig by independent tester also.

### 12. Abnormal Conditions, Pressures, Temperatures and Potential Hazards:

No abnormal pressures or temperatures are anticipated. The estimated bottom hole temperature at TD is 90° Fahrenheit and estimated maximum bottom hole pressure is 2143 psi. Wells in this area will penetrate formations that are known or could reasonably be expected to contain Hydrogen Sulfide. Measurable gas volumes or Hydrogen Sulfide levels have not been encountered during drilling operations in this area; however, a  $H_2S$  drilling operations plan is included with this APD. Hydrogen sulfide detection equipment will be operational and breathing equipment will be on location after drilling out the 13 3/8" casing shoe and until the 7" x 5  $\frac{1}{2}$ " production casing is cemented. If while drilling the intermediate or production hole sections  $H_2S$  concentrations exceed 100 ppm the well will be shut in and a remote operated choke will be installed (see diagram #9 &#10) and COG will comply with Order #6. All BOPE testing companies used by COG have  $H_2S$  certified employees and will work on  $H_2S$  locations. No major loss circulation zones have been reported in offsetting wells.