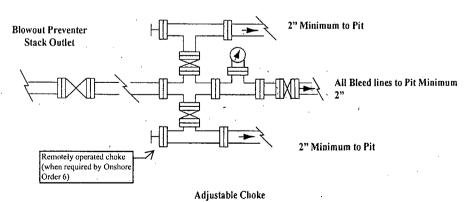

### 8. Pressure Control Equipment:

The blowout preventer equipment (BOP) shown in Exhibit #9 will consist of a double ram-type (2000 psi WP) preventer, and in some cases possibly a 2000 psi Hydril type annular preventer (Exhibit #10) as provided for in Onshore Order #2. This unit will be hydraulically operated and the ram type preventer will be equipped with blind rams on top and 4 1/2" drill pipe rams on the bottom. A 13-5/8" BOP will be used during the drilling of the well. A 13 5/8" permanent casing head will be installed on the 13 3/8" casing. The BOP will be nippled up on the 13 5/8" permanent casing head and tested to 250 psig/300 psig low and 2000 psig by independent tester using test plug. After setting 9-5/8" casing permanent "B section" well head will be installed and the BOP will then be nippled up on the permanent B. BOP and well head will be tested again by a independent tester using test plug to 250 psig./300 psig. low and 2000 psig. and used continuously until total depth is reached. Pipe rams will be operationally checked each 24-hour period. Blind rams will be operationally checked on each trip out of the hole. These checks will be noted on the daily tour sheets. Other accessories to the BOP equipment will include a Kelly cock and floor safety valve, choke lines and a choke manifold with a 2000 psi WP rating all of which will also be tested to 250 psig/300 psig low and 2000 psig by independent tester also.

### 12. Abnormal Conditions, Pressures, Temperatures and Potential Hazards:

No abnormal pressures or temperatures are anticipated. The estimated bottom hole temperature at TD is 90° Fahrenheit and estimated maximum bottom hole pressure is 2143 psi. Wells in this area will penetrate formations that are known or could reasonably be expected to contain Hydrogen Sulfide. Measurable gas volumes or Hydrogen Sulfide levels have not been encountered during drilling operations in this area; however, a  $H_2S$  drilling operations plan is included with this APD. Hydrogen sulfide detection equipment will be operational and breathing equipment will be on location after drilling out the 13 3/8" casing shoe and until the 7" x 5  $\frac{1}{2}$ " production casing is cemented. If while drilling the intermediate or production hole sections  $H_2S$  concentrations exceed 100 ppm the well will be shut in and a remote operated choke will be installed (see diagram #9 &#10) and COG will comply with Order #6. All BOPE testing companies used by COG have  $H_2S$  certified employees and will work on  $H_2S$  locations. No major loss circulation zones have been reported in offsetting wells.