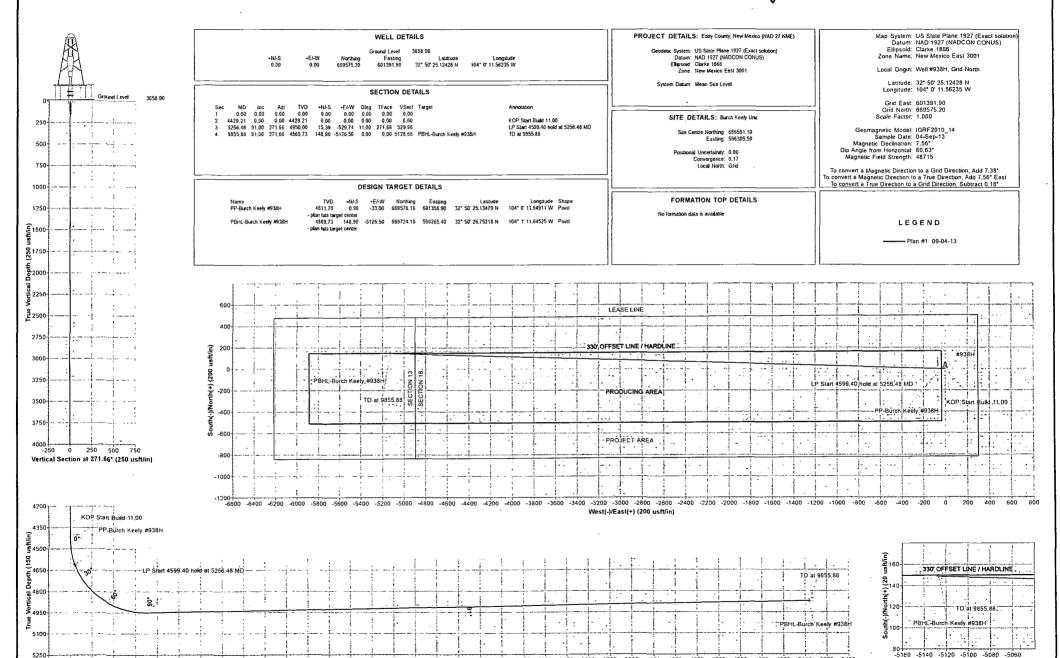

### **COG Operating LLC**

Eddy County, New Mexico (NAD 27 NME) Burch Keely Unit #938H

**WB1** 

Plan: Plan #1 09-04-13

Surface: 500' FNL, 297' FEL, Sec 18, T17S, R30E, Unit A PP: 499' FNL, 330' FEL, Sec 18, T17S, R30E, Unit A BHL: 330' FNL, 230' FEL, Sec 13, T17S, R29E, Unit A

### **Phoenix Technology Services**

Planning Report

GCR DB Well #938H Dätabase: Local Co-ordinate Reference: COG Operating LLC Company: GL @ 3658,00usft **TVD Reference:** Eddy County, New Mexico (NAD 27 NME) MD Reference: Project: GL @ 3658.00usft Site: Burch Keely Unit North Reference: Well: #938H Survey Calculation Method: Minimum Curvature WB1 Wellbore:

Project Eddy County, New Mexico (NAD 27 NME)

 Map System:
 US State Plane 1927 (Exact solution)
 System Datum:
 Mean Sea Level

 Geo Datum:
 NAD 1927 (NADCON CONUS)

Geo Datum: NAD 1927 (NADCON CONUS)

Map Zone: New Mexico East 3001

Burch Keely Unit Site 666,591.10 usft Northing: 32° 49' 55.74916 N Site Position: Latitude: 596,305,50 usft 104° 1' 11.28420 W Easting: Longitude: From: Мар Slot Radius: 13-3/16 " Grid Convergence: 0.17 Position Uncertainty: 0.00 usft

Well ₹#938H Well Position +N/-S 2,984.10 usft Northing: 669,575.20 usft Latitude: 32° 50' 25.12428 N +E/-W 5.086.40 usft Easting: 601.391.90 usft Longitude: 104° 0' 11.56235 W 3,658.00 usft **Position Uncertainty** 0.00 usft Wellhead Elevation: Ground Level:

WB1 Wellbore Dip Angle Magnetics Model Name Sample Date Declination Field Strength (°) (°). (nT) IGRF2010\_14 09/04/13 7.56 60.63 48,715

Plan #1 09-04-13 Design **Audit Notes:** Version: Phase: PLAN Tie On Depth: 0.00 Vertical Section: Depth From (TVD) +N/-S +E/-W Direction · (usft) (usft) (°); (usft) 0.00 0.00 0.00 271.66

| Plan Section<br>Measured<br>Depth<br>(usft) | Inclination           | Ažimuth<br>(°) | Vertical<br>Depth<br>(usft) | +N/-S<br>(usft) | +E/-W<br>(usft) | Dogleg<br>Rate<br>(°/100usft) | Build<br>Rate<br>(°/100usft) | Turn<br>Rate<br>(*/100usft) | TFO (°)        | Target              |
|---------------------------------------------|-----------------------|----------------|-----------------------------|-----------------|-----------------|-------------------------------|------------------------------|-----------------------------|----------------|---------------------|
| 0.0                                         |                       | 0.00           | 0.00                        | 0.00            | 0.00            | 0.00                          | 0.00                         | 0.00                        | 0.00           | <del></del>         |
| 4,429.2<br>5,256.4                          |                       |                | 4,429.21<br>4,950.00        | 0.00<br>15.39   | 0.00<br>-529.74 | 0.00<br>11.00                 | 0.00<br>11.00                | 0.00<br>0.00                | 0.00<br>271.66 |                     |
| 9,855.8                                     | 38 91.00 <sub>-</sub> | 271.66         | 4,869.73                    | 148.90          | -5,126.50       | 0.00                          | 0.00                         | 0.00                        | 0.00           | PBHL-Burch Keely #9 |