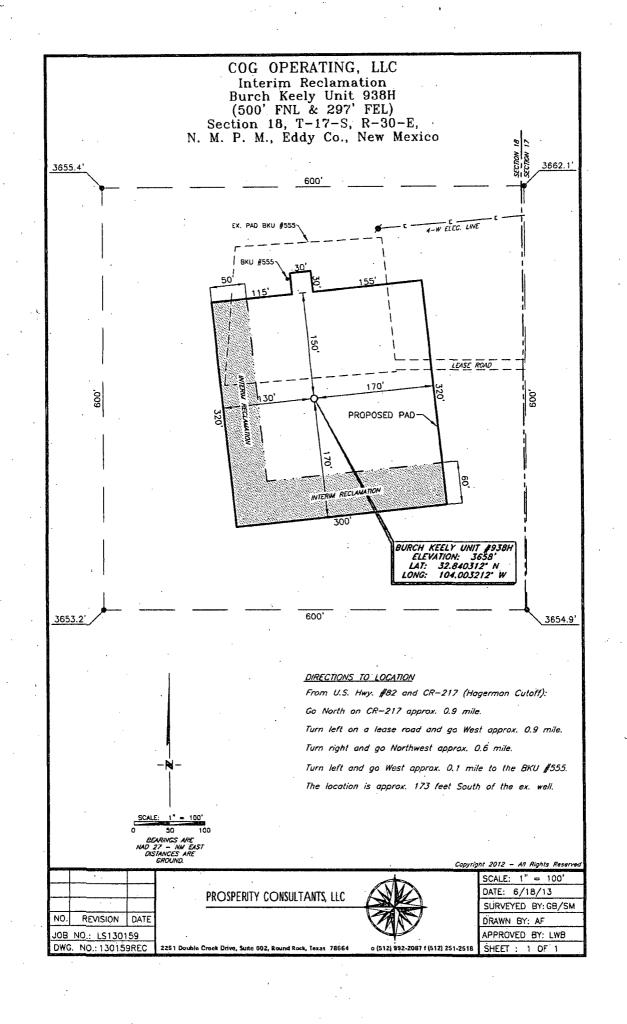

### VICINITY MAP

NOT TO SCALE

SECTION 18, TWP. 17 SOUTH, RGE. 30 EAST, N. M. P. M., EDDY COUNTY, NEW MEXICO

OPERATOR: COG Operating, LLC

LÉASE: Burch Keely Unit

WELL NO .: 938H

LOCATION: 500' FNL & 297' FEL

ELEVATION: 3658'

Copyright 2012 - All Rights Reserve

NO. REVISION DATE JOB NO.: LS130159 DWG. NO.: 130159VM

PROSPERITY CONSULTANTS, LLC

2251 Double Creek Drive, Suite 602, Round Rock, Texas 78664

a (512) 992-2087 ( 512) 251-2518 SHEET : 1 OF 1

### LOCATION VERIFICATION MAP

SECTION 18, TWP. 17 SOUTH, RGE. 30 EAST, N. M. P. M., EDDY COUNTY, NEW MEXICO

OPERATOR: COG Operating, LLC

LEASE: Burch Keely Unit

WELL NO.: 938H

ELEVATION: 3658'

LOCATION: 500' FNL & 297' FEL

CONTOUR INTERVAL: 10'

ON INTLIVAL. TO

USGS TOPO. SOURCE MAP:

Red Lake SE, NM (1955)

Copyright 2012 - All Rights Reserved

NO. REVISION DATE
JOB NO.: LS130159

DWG. NO.: 130159LVM

PROSPERITY CONSULTANTS, LLC