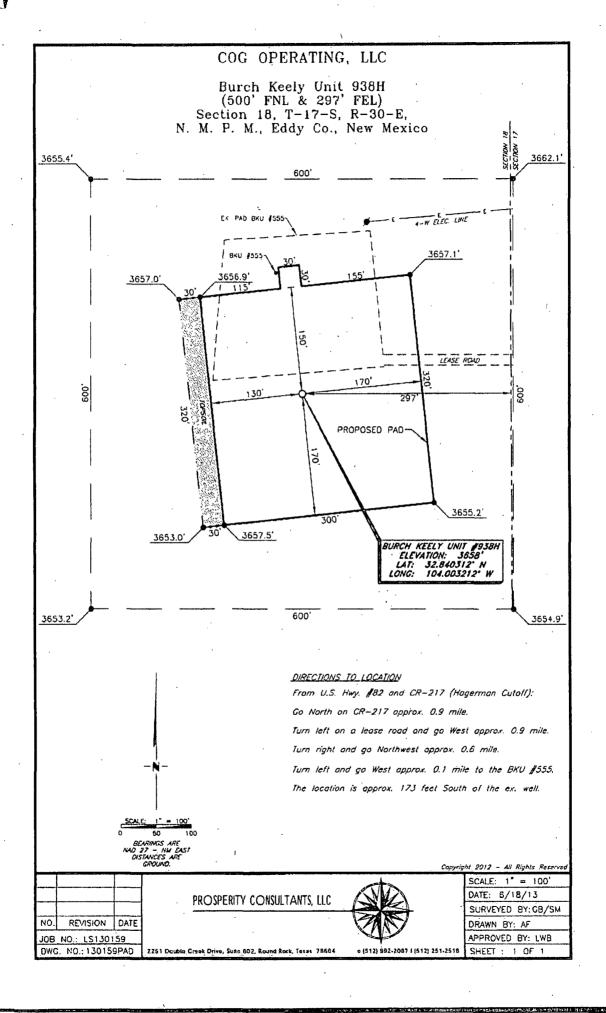

Surface Use Plan COG Operating, LLC Burch Keely Unit 938H SL: 500' FNL & 297' FEL Section 18, T-17-S, R-30-E

ULA

BHL: 330' FNL & 230' FEL Section 13, T-17-S, R-29-E Eddy County, New Mexico UL A

Eddy County, New Mexico

### VICINITY MAP

NOT TO SCALE

SECTION 18, TWP. 17 SOUTH, RGE. 30 EAST, N. M. P. M., EDDY COUNTY, NEW MEXICO

OPERATOR: COG Operating, LLC

LÉASE: Burch Keely Unit

WELL NO .: 938H

LOCATION: 500' FNL & 297' FEL

ELEVATION: 3658'

Copyright 2012 - All Rights Reserve

NO. REVISION DATE JOB NO.: LS130159 DWG. NO.: 130159VM

PROSPERITY CONSULTANTS, LLC

2251 Double Creek Drive, Suite 602, Round Rock, Texas 78664

a (512) 992-2087 ( 512) 251-2518 SHEET : 1 OF 1