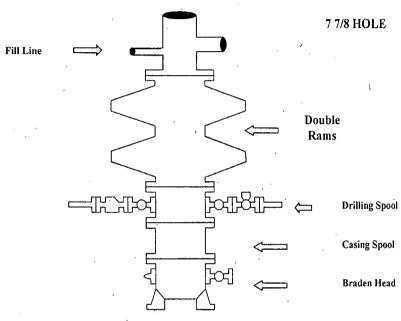

### 8. Pressure Control Equipment:

The blowout preventer equipment (BOP) shown in Exhibit #9 will consist of a double ram-type (2000 psi WP) preventer, and in some cases possibly a 2000 psi Hydril type annular preventer (Exhibit #10) as provided for in Onshore Order #2. This unit will be hydraulically operated and the ram type preventer will be equipped with blind rams on top and 4 1/2" drill pipe rams on the bottom. A 13-5/8" BOP will be used during the drilling of the well. A 13 5/8" permanent casing head will be installed on the 13 3/8" casing. The BOP will be nippled up on the 13 5/8" permanent casing head and tested to 250 psig/300 psig low and 2000 psig by independent tester using test plug. After setting 9-5/8" casing permanent "B section" well head will be installed and the BOP will then be nippled up on the permanent B. BOP and well head will be tested again by a independent tester using test plug to 250 psig./300 psig. low and 2000 psig. and used continuously until total depth is reached. Pipe rams will be operationally checked each 24-hour period. Blind rams will be operationally checked on each trip out of the hole. These checks will be noted on the daily tour sheets. Other accessories to the BOP equipment will include a Kelly cock and floor safety valve, choke lines and a choke manifold with a 2000 psi WP rating all of which will also be tested to 250 psig/300 psig low and 2000 psig by independent tester also.