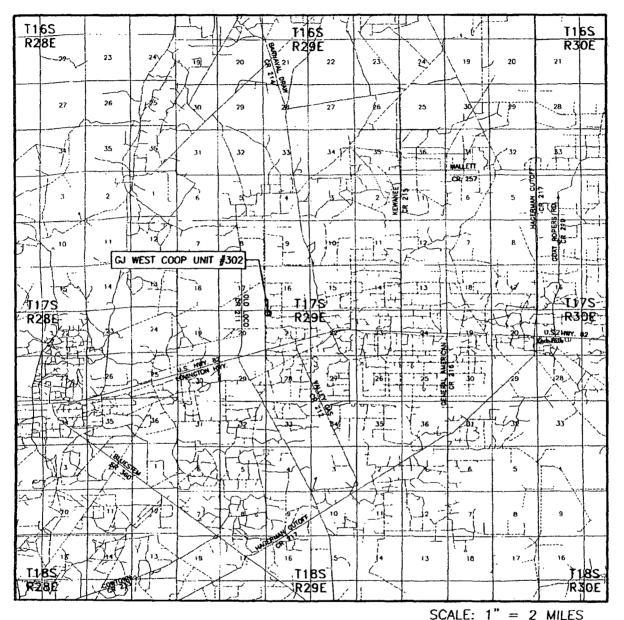

# VICINITY MAP

SEC. 21 TWP. 17-S RGE. 29-E

SURVEY N.M.P.M.

COUNTY EDDY STATE NEW MEXICO

DESCRIPTION 330' FNL & 330' FWL

ELEVATION 3602'

OPERATOR COG OPERATING, LLC

LEASE GJ WEST COOP UNIT