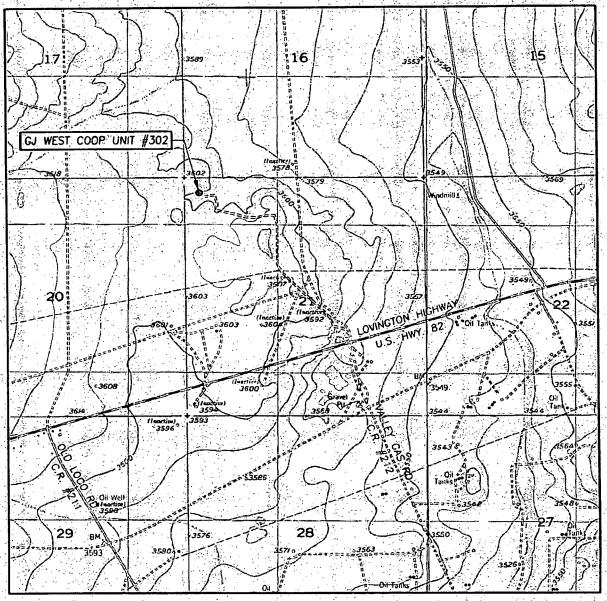

# LOCATION VERIFICATION MAP

SCALE: 1" = 2000'

CONTOUR INTERVAL: RED LAKE SE, N.M. - 10"

SEC. 21 TWP 17-S RGE 29-E

SURVEY N.M.P.M.

COUNTY EDDY STATE NEW MEXICO

DESCRIPTION 330' FNL & 330' FWL

ELEVATION 3602'

OPERATOR COG OPERATING, INC.

LEASE GJ WEST COOP UNIT

U.S.G.S. TOPOGRAPHIC MAP

RED LAKE SE, N.M.