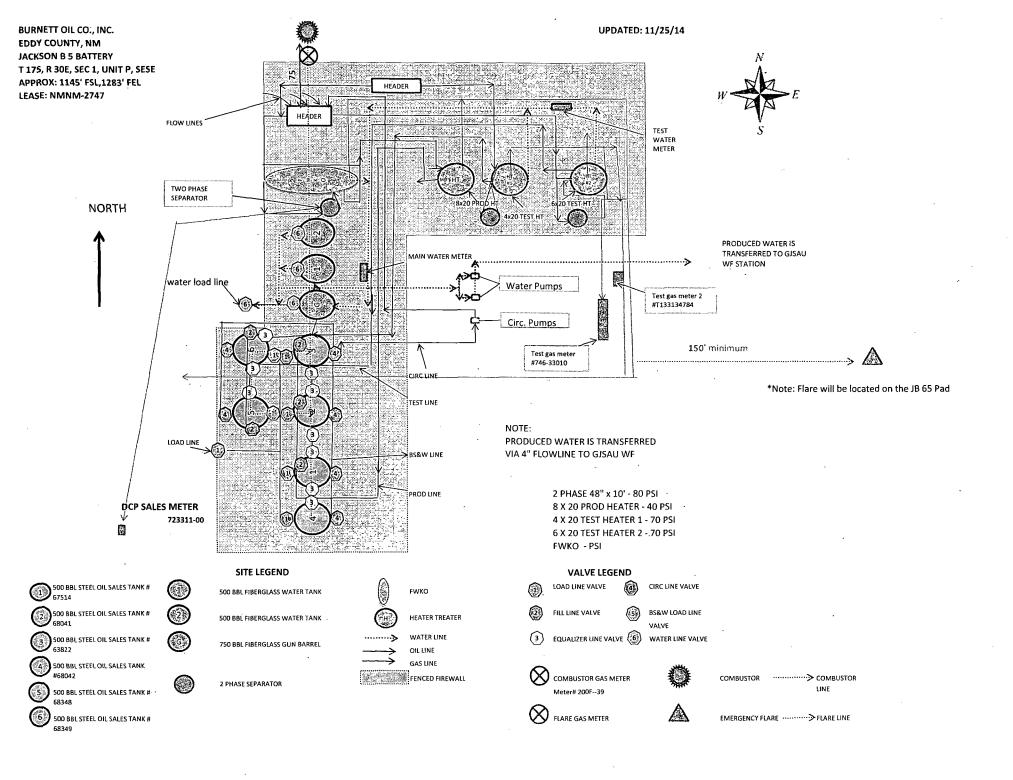

## ATTACHMENT TO SITE FACILITY DIAGRAM

General sealing of valves, sales by tank guage

## Production Phase:

Load Line Valves sealed closed. Fill valve to tank that is in production will be open.

Equalizer valve to tank that is in production will be open. Circulation valves will be opened as necessary, then resealed. BS&W Load Line valve will be sealed at all times, unless cleaning tanks, then resealed once tank maintenance is complete.

The tank from which sales are being made will be isolated by sealing closed the fill line valve, circulating valve, and the equalizer valve during sales and opening the sales valve. Upon completion of the sale, the sales valve will be resealed. Sales by truck will be by tank gauge.

|            | <u>VALVE</u><br>LOAD LINE VALVE | PRODUCTION PHASE<br>CLOSED | SALES PHASE<br>OPEN | CIRCULATING<br>CLOSED | <u>NOTE</u>                                                                                  |
|------------|---------------------------------|----------------------------|---------------------|-----------------------|----------------------------------------------------------------------------------------------|
| <b>(2)</b> | PRODUCTION<br>FILL LINE VALVE   | OPEN OR CLOSED             | CLOSED              | CLOSED OR OPEN        |                                                                                              |
| (3)        | EQUALIZER LINE<br>VALVE         | OPEN                       | CLOSED              | CLOSED OR OPEN        |                                                                                              |
| <b>③</b>   | CIRCULATING<br>LINE VALVE       | OPEN OR CLOSED             | CLOSED              | OPEN                  | RE-SEALED ONCE CIRCULATING IS COMPLETE                                                       |
| (5)        | BS&W LOAD<br>LINE VALVE         | CLOSED                     | CLOSED              | CLOSED                | OPEN FOR TANK MAINTENANCE, RESEALED ONCE MAINTENANCE IS COMPLETE                             |
| <b>6</b>   | WATER LINE<br>VALVE             | OPEN .                     | NA                  | NA .                  | WATER TANKS ARE ISOLATED FROM OIL PRODUCTION TANKS PRODUCED WATER IS TRANSFERRED TO GJSAU WF |