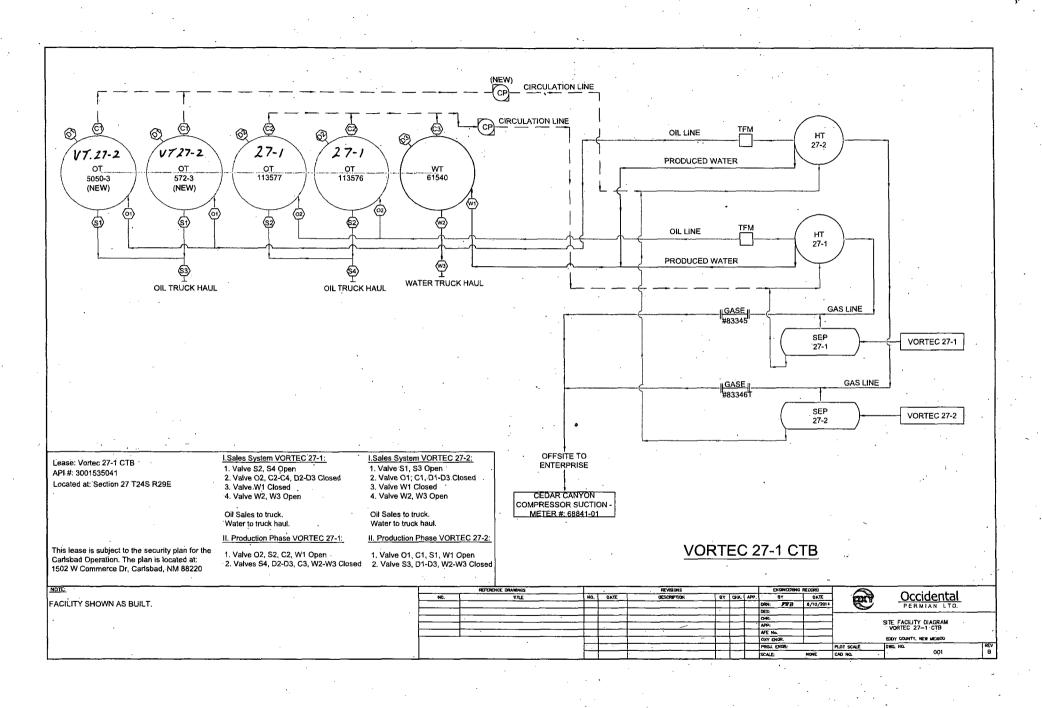

### 32. Additional remarks, continued

Ī

The Vortec 27-1 oil is produced in separate oil tanks numbers 113577 and 113576 the total flow is also separate for measuring the gas it is 83345.

#### Off-Lease/Off Communitization Agreement Measurement, Sales, and Storage

# Conditions of Approval: Oxy USA Incorporated Vortec 27 #2 NM94651 3001535492

Approval of off-lease measurement is subject to the following conditions of approval:

- 1. This agency shall be notified of any change in sales method or location of the Sales point.
- 2. This agency shall be notified of any spill or discharge as required by NTL-3A. No gas may be vented/flared without proper measurement and prior approval. Any gas vented must be flared.
- 3. This agency reserves the right to modify or rescind approval whenever it determines continued use of the approved method may adversely affect the surface or subsurface environments and/or product accountability.
- 4. This approval is subject to like approval by the New Mexico Oil Conservation Division.
- 5. Additional wells and/or leases require additional approvals.
- This approval does not constitute right-of-way approval for any off-lease activities. Within 30 days, an application for right-of-way approval must be submitted to the Realty Section if not already done.
- 7. Approval for off-lease/off-CA measurement from various sources is a privilege which is granted to lessees/operators for the purpose of aiding conservation and extending the economic life of leases. Applicants should be cognizant that failure to operate in accordance with the provisions outlined in the Authorized Officer's conditions of approval and/or subsequent stipulations or modifications will subject such approval to revocation.