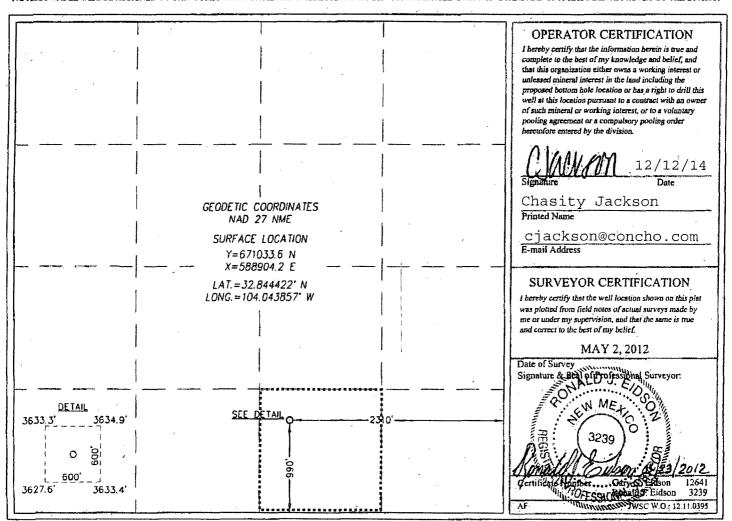

## WELL LOCATION AND ACREAGE DEDICATION PLAT

Pool Code

| Property Code   |          |                    | Property Name  |             |                   |                    |               |                                         | Well Number                           |  |
|-----------------|----------|--------------------|----------------|-------------|-------------------|--------------------|---------------|-----------------------------------------|---------------------------------------|--|
| 308195          |          | DODD FEDERAL UNIT  |                |             |                   |                    |               | Ì                                       | 586                                   |  |
| OGRID No.       |          | Operator Name      |                |             |                   |                    |               |                                         | Elevation                             |  |
| 229137          |          | COG OPERATING, LLC |                |             |                   |                    |               | 3633'                                   |                                       |  |
|                 |          |                    |                | 2.          | Surface Locat     | ion                |               |                                         | ,                                     |  |
| UL or let No.   | Section  | Township           | Range          | Lot ldn     | Feet from the     | North/South line   | Feet from the | East/West line                          | County                                |  |
| 0               | 11       | 17-S               | 29-E           |             | 990               | SOUTH              | 2310          | EAST                                    | EDDY                                  |  |
| <u> </u>        |          |                    |                | Bottom Hole | Location If Diffe | erent From Surface |               | *************************************** |                                       |  |
| UL or lot No.   | Section  | Township           | Range          | Lot ldn     | Feet from the     | North/South line   | Feet from the | East/West line                          | County                                |  |
|                 |          |                    |                |             |                   |                    |               |                                         | ·                                     |  |
| Dedicated Acres | Joint or | Infill C           | onsolidation C | Code Orde   | τ No.             | <u> </u>           |               | !                                       | · · · · · · · · · · · · · · · · · · · |  |
| 40              |          |                    |                |             |                   |                    |               |                                         |                                       |  |