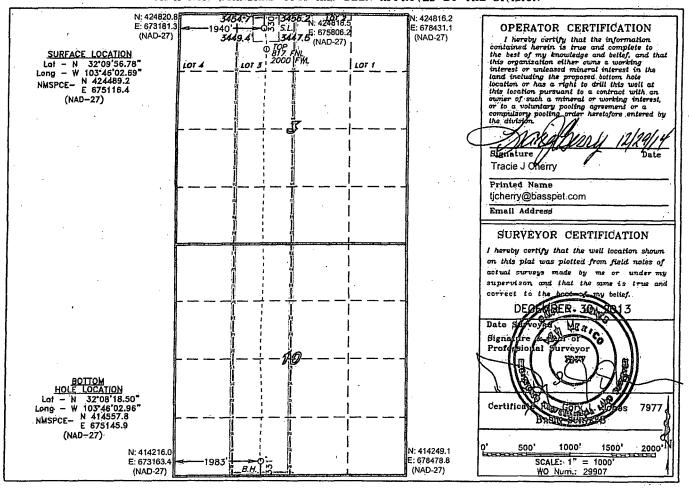

## OIL CONSERVATION DIVISION

1225 South St. Francis Dr. Santa Fe, New Mexico 87505

WELL LOCATION AND ACREAGE DEDICATION PLAT

D AMENDED REPORT

| API Number    | Pool Code | ame ADM III EL      |             |  |  |  |
|---------------|-----------|---------------------|-------------|--|--|--|
| 30-015-42496  | 96644     | Paduca; Bone Spring |             |  |  |  |
| Property Code |           | perty Name          | Well Number |  |  |  |
| 313213        | Poker Lak | 030H                |             |  |  |  |
| OGRID No.     | Ope       | Elevation           |             |  |  |  |
| 260737        | BOF       | CO, L.P.            | 3452        |  |  |  |
|               | Surf      | ace Location        |             |  |  |  |

| - | UL or lot No. | Section | Township | Range | Lot idn | FEET from the | North/NORTH LINE | FEET from the | East/PEST LINE | County |
|---|---------------|---------|----------|-------|---------|---------------|------------------|---------------|----------------|--------|
| Ì | LOT 3         | 3       | 25 S     | 31 E  |         | 330           | NORTH            | 1940          | WEST           | EDDY   |
| ٠ |               |         |          |       |         |               |                  | <del></del>   | <del></del>    |        |

Bottom Hole Location If Different From Surface

| UL or lot No.   | Section<br>10 | Township<br>25 S | Range<br>31 E | Löt Idn | PEET from the | North/NORTH LINE SOUTH | FEET from the | Best/REST LINE<br>WEST | County |
|-----------------|---------------|------------------|---------------|---------|---------------|------------------------|---------------|------------------------|--------|
| Dedicated Acres | Joint o       | r Infill Co      | ngolidation ( | Oode Or | der No.       |                        |               |                        |        |

NO ALLOWABLE WILL BE ASSIGNED TO THIS COMPLETION UNTIL ALL INTERESTS HAVE BEEN CONSOLIDATED OR A NON-STANDARD UNIT HAS BEEN APPROVED BY THE DIVISION