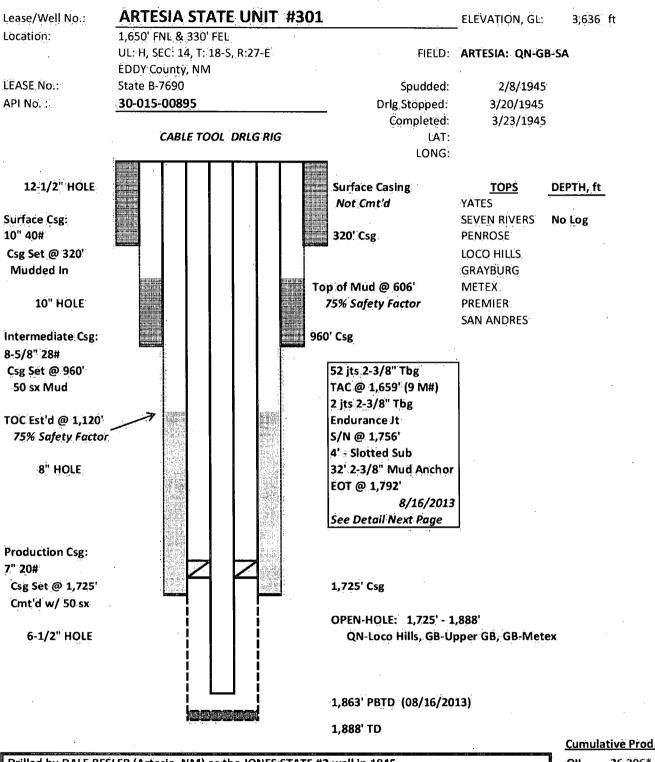

### 2. THIS WELL HAS 7" 20# J-55 PRODUCTION CASING set at 1,725' with OPEN-HOLE from 1,725'-1,863' (PBTD) and Original TD of 1,888'.

We will need to use a 6±1/2" Casing Scraper for cleaning the Casing and a 6-1/8" Rock Bit for cleaning out the Open-Hole to TD. We can use either the 2-3/8" or 2-7/8" workstring for this workover.

This well was originally drilled by Dale Resler of Artesia, NM in February-March 1945 and completed as an Open-Hole Completion from 1(725'-1,888' in the QN-Loco Hills, GB-Upper Grayburg, and GB-Metex zones from 1,788'-1,848' (overall interval – based on cable tool indicated oil zones while drilling).