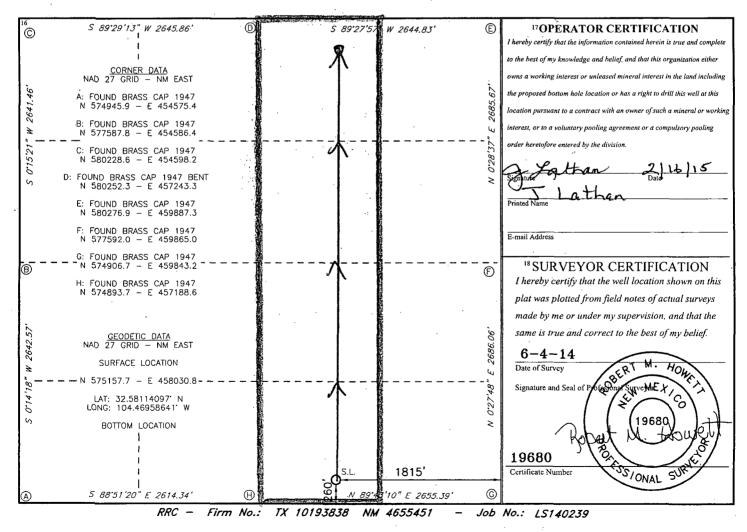

## RECEIVED

| WELL LOCATION AND ACREAGE DEDICATION PLAT       |                             |                        |               |                         |                                     |                    |               |                |       |                 |  |
|-------------------------------------------------|-----------------------------|------------------------|---------------|-------------------------|-------------------------------------|--------------------|---------------|----------------|-------|-----------------|--|
| <sup>1</sup> API Number                         |                             |                        |               | 2 Pool Code 3 Pool Name |                                     |                    |               |                |       |                 |  |
| 30-015-42436                                    |                             |                        |               | 9756                    | 55 North Seven Rivers; Glorieta Jes |                    |               |                |       | Yeso            |  |
| 4 Property Code                                 |                             |                        |               | 5 Property Name         |                                     |                    |               |                |       | . 6 Well Number |  |
| 31335                                           |                             | QUICK DRAW 10 Y10B FEE |               |                         |                                     |                    |               | 2H             |       |                 |  |
| 7OGRID                                          | 7 OGRID NO. 8 Operator Name |                        |               |                         |                                     |                    |               | 9 Elevation    |       |                 |  |
| איזיא א                                         |                             |                        |               |                         | MEWBOURNE OIL COMPANY               |                    |               |                | 3411' |                 |  |
| <sup>10</sup> Surface Location                  |                             |                        |               |                         |                                     |                    |               |                |       |                 |  |
| UL or lot no.                                   | Section                     | Township               | Range         | Lot Idn                 | Feet from the                       | e North/South line | Feet From the | East/West line |       | County          |  |
| 0                                               | 10                          | 20-S                   | 25-E          |                         | 260                                 | SOUTH              | 1815          | EAST           |       | EDDY            |  |
| "Bottom Hole Location If Different From Surface |                             |                        |               |                         |                                     |                    |               |                |       |                 |  |
| UL or lot no.                                   | Section                     | Township               | Range         | Lot Idn                 | Feet from the                       | e North/South line | Feet from the | East/West line |       | County          |  |
| B                                               | 10                          | 205                    | 35E           |                         | 351                                 | North              | 1851          | East           |       | Eddy            |  |
| 12 Dedicated Acre                               | s 13 Joint                  | or Infill 14 (         | Consolidation | Code 15 (               | Order No.                           |                    | •             |                |       | 1               |  |
| 160                                             |                             |                        |               |                         |                                     |                    |               |                |       |                 |  |