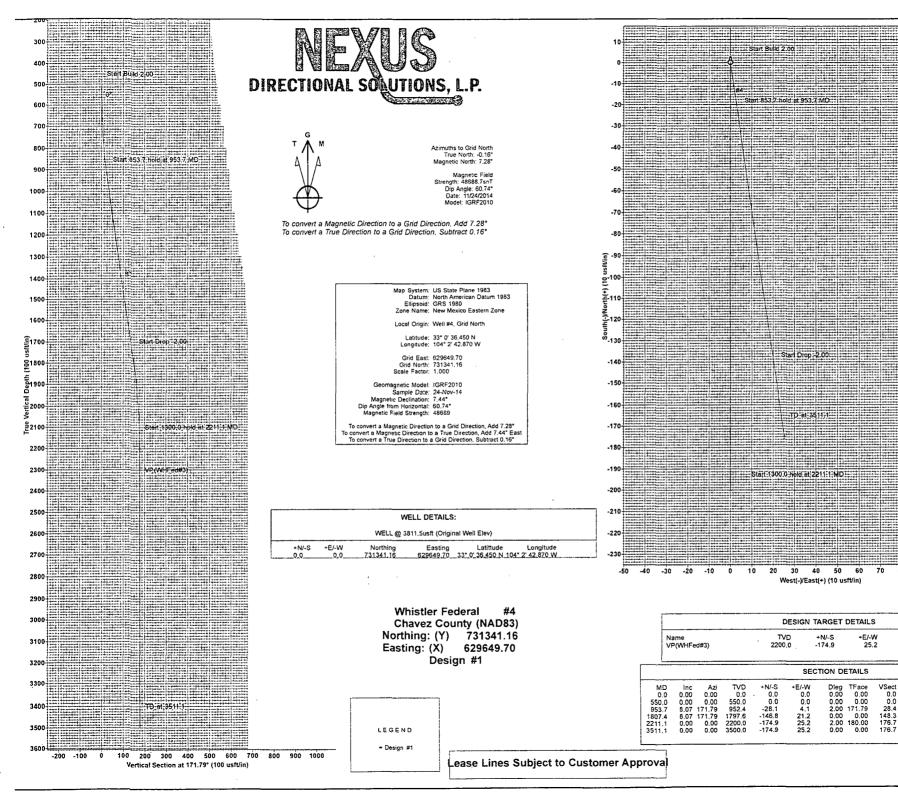

|              |

| 1 4.6 4.6                                     | i Angle [ | Dip Dir. | TVD<br>(usft) | +N/-S<br>(ûsft) | +E/-W<br>(usft) | Northing<br>(usft) | Easting<br>(usft) | • Latitude      | Longitude        |
|-----------------------------------------------|-----------|----------|---------------|-----------------|-----------------|--------------------|-------------------|-----------------|------------------|
| VP(WHFed#3) - plan hits target center - Point | 0.00      | 0.00     | 2,200.0       | -174.9          | 25.2            | 731,166.26         | 629,674.94        | 33° 0′ 34.719 N | 104° 2' 42.579 W |



Northing

731166.26

Easting

Target

VP(WHFed#3)

629674.94

## PECOS DISTRICT CONDITIONS OF APPROVAL

OPERATOR'S NAME: Mack Energy Corporation - Sherrell, Jerry

LEASE NO.: NMNM121949

WELL NAME & NO.: WHISTLER FEDERAL - 4

SURFACE HOLE FOOTAGE: [530] ' F [S] L [990] ' F [E] L

BOTTOM HOLE FOOTAGE: [530] 'F [S] L [990] 'F [E] L

LOCATION: Section 017, T015. S., R 029 E., NMPM

COUNTY: Chaves County, New Mexico

1. All construction, operation and reclamation actions shall follow the regulations found at 43 CFR 3160, the Onshore Oil and Gas Orders, the Notices to Lessees (NTLs), and the Conditions of Approval (COAs).

**2.** A complete copy of the approved APD and the COAs shall be kept on location for reference by inspectors.

#### 3. CONTAINMENT DIKES:

All production facilities shall