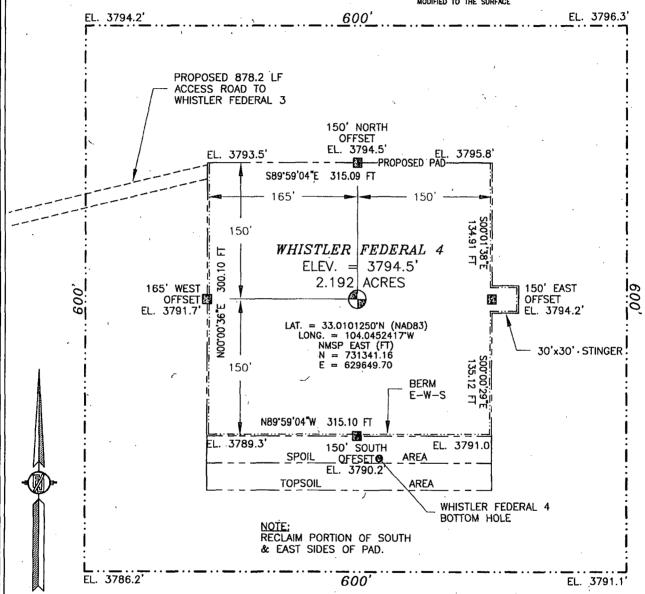

|





010 50 100 200 SCALE 1" = 100'

SCALE 1" = 100'
DIRECTIONS TO LOCATION
FROM THE INTERSECTION OF STATE HIGHWAY 249 AND CR 30
(JEMINA) GO NORTHWEST ON STATE HIGHWAY 249 FOR APPROX. 2.1
MILES. GO SOUTH ON 20' CALICHE LEASE ROAD FOR APPROX. 3.21
MILES TO WHISTLER FEDERAL 9. FROM THE NORTHEAST CORNER GO
EAST 855.0' TO THE NORTHWEST CORNER OF WHISTLER FEDERAL 10.
FROM THE SOUTHWEST CORNER GO SOUTHWEST 686.9' TO THE
NORTHEAST CORNER OF WHISTLER FEDERAL 5. FROM THE SOUTHEAST
CORNER GO SOUTH THEN SOUTHEAST 558.2' TO THE NORTHWEST
CORNER OF WHISTLER FEDERAL 6. FROM THE SOUTHEAST CORNER GO
EAST 771.4' THEN SOUTHEAST 982.2' TO THE NORTHWEST CORNER
OF WHISTLER FEDERAL 3. THEN FROM THE NORTHWEST CORNER GO
OF WHISTLER FEDERAL 3. THEN FROM THE NORTHWEST CORNER GO
NORTHEAST 878.2' TO THE NORTHWEST CORNER