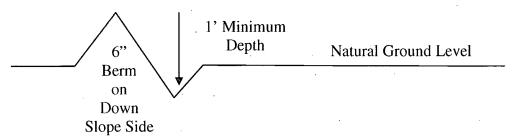

ely 2% (i.e., a 1" crown on a 14' wide road). The road shall conform to Figure 1; cross section and plans for typical road construction.

Vehicle turnouts shall be constructed on the road. Turnouts shall be intervisible with interval spacing distance less than 1000 feet. Turnouts shall be constructed on all blind curves. Turnouts shall conform to the following diagram:

## 

Drainage control systems shall be constructed on the entire length of road (e.g. ditches, sidehill, out-sloping and in-sloping, lead-off ditches, culvert installation, and low water crossings).

A typical lead-off ditch has a minimum depth of 1 foot below and a berm of 6 inches above natural ground level. The berm shall be on the down-slope side of the lead-off ditch.

#### **Cross Section Of Typical Lead-off Ditch**



All lead-off ditches shall be graded to drain water with a 1 percent minimum to 3 percent maximum ditch slope. The spacing interval are variable for lead-off ditches and shall be determined according to the formula for spacing intervals of lead-off ditches, but may be amended depending upon existing soil types and centerline road slope (in %);

#### Formula For Spacing Interval Of Lead-off Ditches

Example - On a 4% road slope that is 400 feet long, the water flow shall drain water into a lead-off ditch. Spacing interval shall be determined by the following formula:

400 foot road with 4% road slope: 
$$\frac{400' + 100'}{4\%}$$
 = 200' lead-off ditch interval

Appropriately sized culvert(s) shall be installed at the deep waterway channel flow crossing.

Dust Abatement: The operator shal