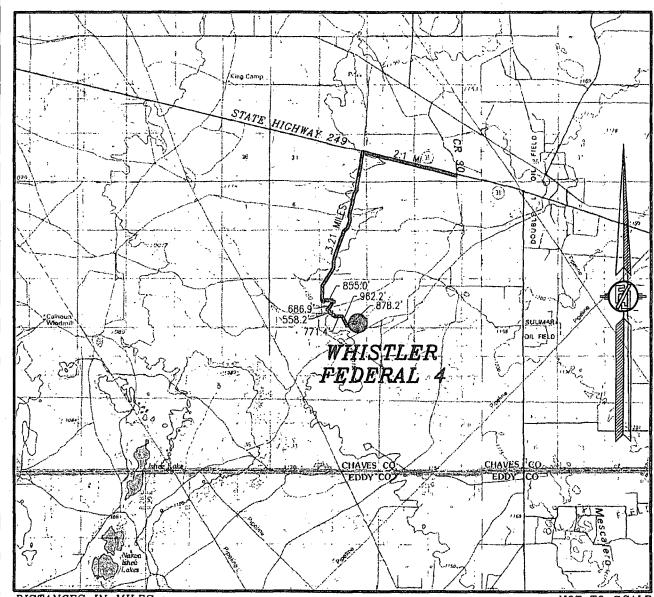

R FEDERAL 4

LOCATED 530 FT. FROM THE SOUTH LINE AND 990 FT. FROM THE EAST LINE OF SECTION 17, TOWNSHIP 15 SOUTH, RANGE 29 EAST, N.M.P.M. CHAVES COUNTY, STATE OF NEW MEXICO

SEPTEMBER 9, 2014

SURVEY NO. 2869A

MADRON SURVEYING, INC. 301 SOUTH CANAL CARLSBAD, NEW MEXICO

SECTION 17, TOWNSHIP 15 SOUTH, RANGE 29 EAST, N.M.P.M.
CHAVES COUNTY, STATE OF NEW MEXICO
LOCATION VERIFICATION MAP



MACK ENERGY CORPORATION
WHISTLER FEDERAL 4
LOCATED 530 FT. FROM THE SOUTH LINE
AND 990 FT. FROM THE EAST LINE OF
SECTION 17, TOWNSHIP 15 SOUTH,
RANGE 29 EAST, N.M.P.M.
CHAVES COUNTY, STATE OF NEW MEXICO

SEPTEMBER 9, 2014

SURVEY NO. 2869A
MADRON SURVEYING, INC. 301 SOUTH CANAL CARLSBAD, NEW MEXICO

### SECTION 17, TOWNSHIP 15 SOUTH, RANGE 29 EAST, N.M.P.M. CHAVES COUNTY, STATE OF NEW MEXICO VICINITY MAP



DISTANCES IN MILES

NOT TO SCALE

DIRECTIONS TO LOCATION
FROM THE INTERSECTION OF STATE HIGHWAY 249 AND CR 30
(JEMINA) GO NORTHWEST ON STATE HIGHWAY 249 FOR APPROX. 2.1
MILES. GO SOUTH ON 20' CALICHE LEASE ROAD FOR APPROX. 3.21
MILES TO WHISTLER FEDERAL 9. FROM THE NORTHEAST CORNER GO
EAST 855.0' TO THE NORTHWEST CORNER OF WHISTLER FEDERAL 10.
FROM THE SOUTHWEST CORNER GO SOUTHWEST 688.9' TO THE
NORTHEAST CORNER OF WHISTLER FEDERAL 5. FROM THE SOUTHEAST
CORNER GO SOUTH THEN SOUTHEAST 558.2' TO THE NORTHWEST
CORNER OF WHISTLER FEDERAL 6. FROM THE SOUTHEAST CORNER GO
EAST 771.4' THEN SOUTHEAST 962.2' TO THE NORTHWEST CORNER
OF WHISTLER FEDERAL 3. THEN FROM THE NORTHEAST CORNER GO
NORTHEAST 878.2' TO THE NORTHWEST CORNER FOR THIS LOCATION.

#### MACK ENERGY CORPORATION WHISTLER FEDERAL 4

L