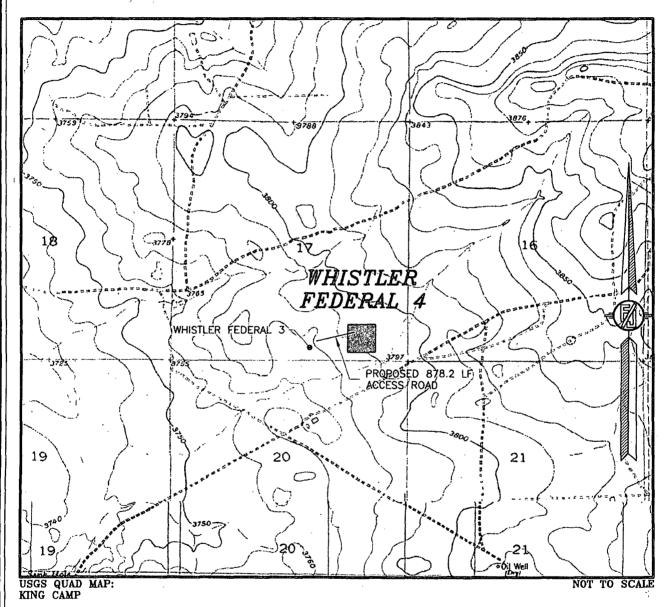

ER FEDERAL 5. FROM THE SOUTHEAST
CORNER GO SOUTH THEN SOUTHEAST 558.2' TO THE NORTHWEST
CORNER OF WHISTLER FEDERAL 6. FROM THE SOUTHEAST CORNER GO
EAST 771.4' THEN SOUTHEAST 982.2' TO THE NORTHWEST CORNER
OF WHISTLER FEDERAL 3. THEN FROM THE NORTHWEST CORNER GO
OF WHISTLER FEDERAL 3. THEN FROM THE NORTHWEST CORNER GO
NORTHEAST 878.2' TO THE NORTHWEST CORNER FOR THIS LOCATION.

MACK ENERGY CORPORATION
WHISTLER FEDERAL 4

LOCATED 530 FT. FROM THE SOUTH LINE AND 990 FT. FROM THE EAST LINE OF SECTION 17, TOWNSHIP 15 SOUTH, RANGE 29 EAST, N.M.P.M. CHAVES COUNTY, STATE OF NEW MEXICO

SEPTEMBER 9, 2014

SURVEY NO. 2869A

MADRON SURVEYING, INC. 301 SOUTH CANAL CARLSBAD, NEW MEXICO

SECTION 17, TOWNSHIP 15 SOUTH, RANGE 29 EAST, N.M.P.M.
CHAVES COUNTY, STATE OF NEW MEXICO
LOCATION VERIFICATION MAP



MACK ENERGY CORPORATION
WHISTLER FEDERAL 4
LOCATED 530 FT. FROM THE SOUTH LINE
AND 990 FT. FROM THE EAST LINE OF
SECTION 17, TOWNSHIP 15 SOUTH,
RANGE 29 EAST, N.M.P.M.
CHAVES COUNTY, STATE OF NEW MEXICO

SEPTEMBER 9, 2014

SURVEY NO. 2869A
MADRON SURVEYING, INC. 301 SOUTH CANAL CARLSBAD, NEW MEXICO

### SECTION 17, TOWNSHIP 15 SOUTH, RANGE 29 EAST, N.M.P.M. CHAVES COUNTY, STATE OF NEW MEXICO VICINITY MAP



DISTANCES IN MILES

NOT TO SCALE

DIRECTIONS TO LOCATION
FROM THE INTERSECTION OF STATE HIGHWAY 249 AND CR 30
(JEMINA) GO NORTHWEST ON STATE HIGHWAY 249 FOR APPROX. 2.1
MILES. GO SOUTH ON 20' CALICHE LEASE ROAD FOR APPROX. 3.21
MILES TO WHISTLER FEDERAL 9. FROM THE NORTHEAST CORNER GO
EAST 855.0' TO THE NORTHWEST CORNER OF WHISTLER FEDERAL 10.
FROM THE SOUTHWEST CORNER GO SOUTHWEST 68