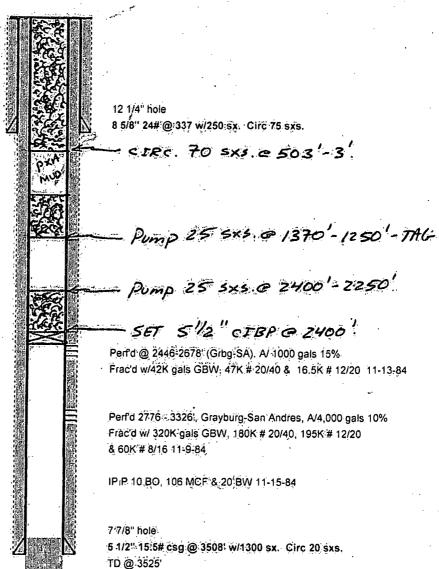

# **COG Operating, LLC**

Lease & Well #

Dodd Federal Unit #47

3001524928 Spud date 10-29-84 Completion date 11-14-84

Elevation - 3618 GL

Sec 14 T 175 R 29E, 2565 FSL & 2465 FEL UNIT J EDDY CO., NM

8 5/8" 24# @ 337 w/250 sx. Circ 75 sxs.

Perf'd<sub>1</sub>@ 2446-2678 (Gibg-SA), A/ 1000 gals 15% Frac'd w/42K gals GBW, 47K # 20/40 8 16.5K # 12/20 11-13-84

Perf.d 2776 3326 Grayburg San Andres, A/4,000 gals 10% Frac'd w/ 320K gals GBW, 180K # 20/40, 195K # 12/20 & 60K # 8/16 11-9-84

IP P 10 BO, 106 MCF & 20 BW 11-15-84

7 7/8" hole

5 1/2" 15:5# csg @ 3508 w/1300 sx. Circ 20 sxs.

TD @ 3525

PBTD - 3489