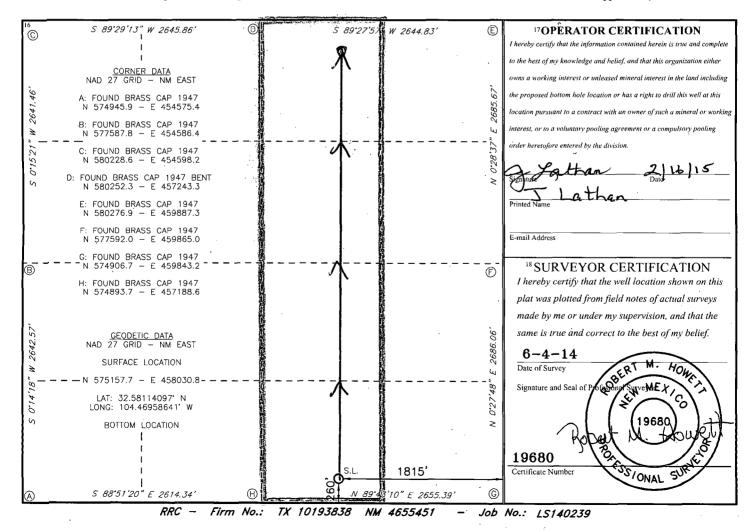

| WELL LOCATION AND ACREAGE DEDICATION PLAT                    |             |                        |              |                  |               |                        |               |          |                   |                               |  |
|--------------------------------------------------------------|-------------|------------------------|--------------|------------------|---------------|------------------------|---------------|----------|-------------------|-------------------------------|--|
| 1 API Number                                                 |             |                        |              | 2 Pool Code      |               | <sup>3</sup> Pool Name |               |          |                   |                               |  |
| 30-015-42436                                                 |             |                        |              | 97565 North Seve |               |                        | Rivers:       | Glori    | eta               | leso                          |  |
| 4Property Code                                               |             | 5 Property Name        |              |                  |               |                        |               |          |                   | 6 Well Number                 |  |
| 313359                                                       |             | QUICK DRAW 10 Y10B FEE |              |                  |               |                        |               |          |                   | 2H                            |  |
| 7 OGRID NO.                                                  |             | 8 Operator Name        |              |                  |               |                        |               |          | 9Elevation        |                               |  |
| 14744                                                        |             | MEWBOURNE OIL COMPANY  |              |                  |               |                        |               |          | 3411'             |                               |  |
| <sup>10</sup> Surface Location                               |             |                        |              |                  |               |                        |               |          |                   |                               |  |
| UL or lot no.                                                | Section     | Township               | Range        | Lot Idn          | Feet from the | North/South line       | Feet From the | East/Wes | East/West line Co |                               |  |
| 0                                                            | 10          | 20-S                   | 25-E         |                  | 260           | SOUTH                  | 1815          | EAST     |                   | EDDY                          |  |
| <sup>11</sup> Bottom Hole Location If Different From Surface |             |                        |              |                  |               |                        |               |          |                   |                               |  |
| UL or lot no.                                                | Section     | Township               | Range        | · Lot Idn .      | Feet from the | North/South line       | Feet from the | East/Wes | a line            | 9Elevation<br>3411'<br>County |  |
| B                                                            | 10          | 205 2                  | 25E          |                  | 551           | North                  | 1851          | East     |                   | Eddy                          |  |
| 12 Dedicated Acre                                            | s. 13 Joint | or Infill 14 Co        | onsolidation | Code 15 (        | Order No.     |                        |               |          |                   | /                             |  |
| 160                                                          |             |                        |              |                  |               |                        |               |          |                   |                               |  |
|                                                              |             |                        |              |                  |               |                        |               |          |                   |                               |  |