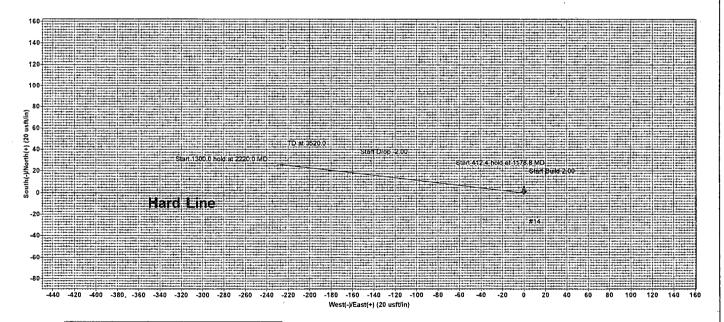

--------|--|--|
| Name                  | TVD    | +N/-S | +E/-W  | Northing  | Easting   |  |  |
| VP(CHUFed#14)         | 2200.0 | 25.9  | -225.8 | 735141.93 | 618305.31 |  |  |

Map System: US State Plane 1983 Datum: North American Datum 1983 Ellipsoid: GRS 1980 Zone Name: New Mexico Eastern Zone

Local Origin: Well #14, Grid North

Latitude: 33\* 1' 14.083 N Longitude: 104\* 4' 53.339 W

Grid East: 618531.07 Grid North: 735116.00 Scale Factor: 1.000

Geomagnetic Model: IGRF2010 Sample Date: 23-Nov-14 Magnetic Declination: 7.46° Dip Angle from Horizontal: 60,75° Magnetic Field Strength: 48692

To convert a Magnetic Direction to a Grid Direction, Add 7.32°
To convert a Magnetic Direction to a True Direction, Add 7.46° East
To convert a True Direction to a Grid Direction, Subtract 0.14°



Lease Lines Subject to Customer Approval LEGEND → Design #1

Churchill Federal Chavez County (NAD83) Northing: (Y) 735116.00 Easting: (X) 618531.07 Design #1

Vertical Section at 276.55° (100 usft/in)

## PECOS DISTRICT CONDITIONS OF APPROVAL

OPERATOR'S NAME: Mack Energy Corporation - Sherrell, Jerry

LEASE NO.: NMNM121940

WELL NAME & NO.: CHURCHILL FEDERAL - 14

SURFACE HOLE FOOTAGE: [990] 'F [N] L [1450] 'F [E] L

BOTTOM HOLE FOOTAGE: [990] 'F [N] L [1450] 'F [E] L

LOCATION: Section 013, T015. S., R 028 E., NMPM

COUNTY: Chaves County, New Mexico

1. All construction, operation and reclamation actions shall follow the regulations found at 43 CFR 3160, the Onshore Oil and Gas Orders, the Notices to Lessees (NTLs), and the Conditions of Approval (COAs).

**2.** A complete copy of the