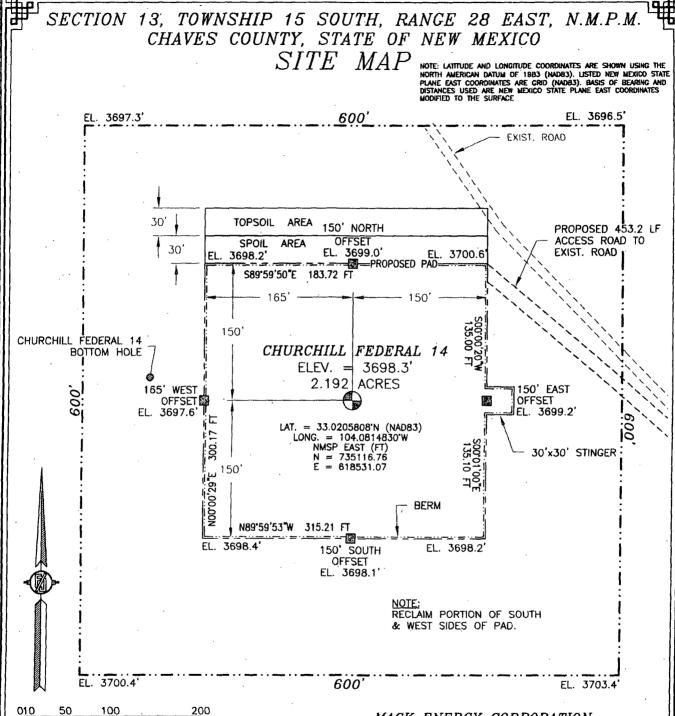

#### WELL LOCATION AND ACREAGE DEDICATION PLAT

| 120 0.             | ATT NUMBE          | 'r'           | 1                              | 1.001 C00                  | e j                   |                        | * P001 Na     | ime            |                        |  |  |  |
|--------------------|--------------------|---------------|--------------------------------|----------------------------|-----------------------|------------------------|---------------|----------------|------------------------|--|--|--|
| 30-00              | ) <del>5</del> - 6 | 11564         | 5:                             | 2770                       | Rou                   | Round Tank; San Andres |               |                |                        |  |  |  |
| Property           | Code               |               |                                | <sup>5</sup> Property Name |                       |                        |               |                |                        |  |  |  |
| 31420              | 77                 |               |                                | (                          | CHURCHILL             | FEDERAL                |               |                | 14                     |  |  |  |
| 7 OGRID            | No.                |               |                                |                            | <sup>x</sup> Operator | Name                   |               |                | <sup>9</sup> Elevation |  |  |  |
| 13831              | 7                  |               | MACK ENERGY CORPORATION 3698.3 |                            |                       |                        |               |                |                        |  |  |  |
|                    |                    |               |                                |                            | " Surface             | Location               | 1             |                |                        |  |  |  |
| UL or lot,no.      | Section            | Township      | Range                          | Lot ldn                    | Feet from the         | North/South line       | Feet from the | East/West line | County                 |  |  |  |
| В                  | 13 -               | 15 S          | 28 E                           |                            | 990                   | NORTH                  | 1450          | EAST           | CHAVES                 |  |  |  |
|                    |                    |               | " E                            | Bottom H                   | ole Location          | If Different Fro       | om Surface    |                | •                      |  |  |  |
| UL or lot no.      | Section            | Township      | Range                          | Lot Idn                    | Feet from the         | North/South line       | Feet from the | East/West line | County                 |  |  |  |
| В                  | 13                 | 15 S          | 28 E                           |                            | 965                   | NORTH                  | 1675          | EAST           | CHAVES                 |  |  |  |
| 12 Dedicated Acres | i U Joint o        | r Infili 14 C | onsolidatíon                   | Code 15 Or                 | rder No.              |                        |               |                |                        |  |  |  |
| 10                 | ]                  | i             |                                |                            |                       |                        |               |                |                        |  |  |  |