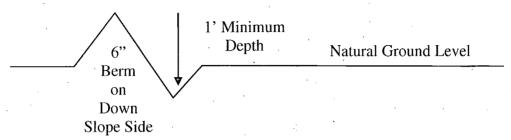

ately 2% (i.e., a 1" crown on a 14' wide road). The road shall conform to Figure 1; cross section and plans for typical road construction.

Vehicle turnouts shall be constructed on the road. Turnouts shall be intervisible with interval spacing distance less than 1000 feet. Turnouts shall be constructed on all blind curves. Turnouts shall conform to the following diagram:



Drainage control systems shall be constructed on the entire length of road (e.g. ditches, side-hill, out-sloping and in-sloping, lead-off ditches, culvert installation, and low water crossings).

A typical lead-off ditch has a minimum depth of 1 foot below and a berm of 6 inches above natural ground level. The berm shall be on the down-slope side of the lead-off ditch.

#### **Cross Section Of Typical Lead-off Ditch**



All lead-off ditches shall be graded to drain water with a 1 percent minimum to 3 percent maximum ditch slope. The spacing interval are variable for lead-off ditches and shall be determined according to the formula for spacing intervals of lead-off ditches, but may be amended depending upon existing soil types and centerline road slope (in %);

#### Formula For Spacing Interval Of Lead-off Ditches

Example - On a 4% road slope that is 400 feet long, the water flow shall drain water into a lead-off ditch. Spacing interval shall be determined by the following formula:

400 foot road with 4% road slope: 
$$\frac{400' + 100'}{4\%}$$
 = 200' lead-off ditch interval

Appropriately sized culvert(s) shall be installed at the deep waterway channel flow crossing.

Dust Abatement: The operator shal