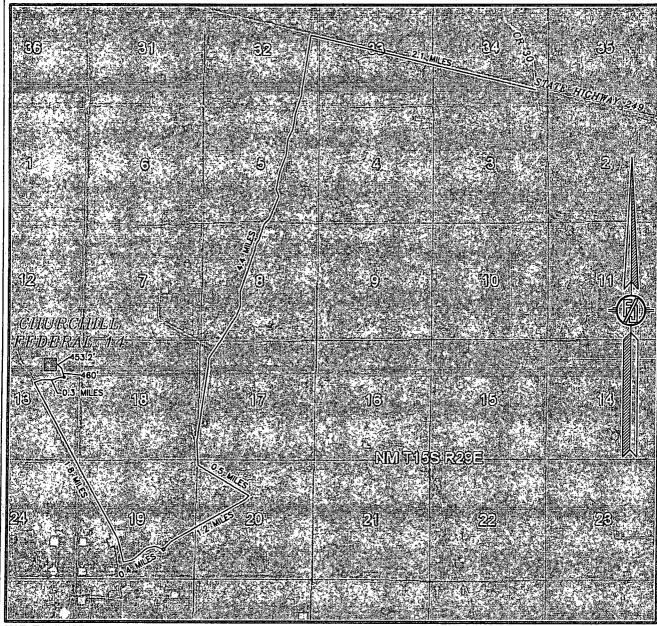

#### WELL LOCATION AND ACREAGE DEDICATION PLAT

| 120 0.             | ATT NUMBE          | 'r'           | 1                              | 1.001 C00                  | e j                   |                        | * P001 Na     | ime            |                        |  |  |  |
|--------------------|--------------------|---------------|--------------------------------|----------------------------|-----------------------|------------------------|---------------|----------------|------------------------|--|--|--|
| 30-00              | ) <del>5</del> - 6 | 11564         | 5:                             | 2770                       | Rou                   | Round Tank; San Andres |               |                |                        |  |  |  |
| Property           | Code               |               |                                | <sup>5</sup> Property Name |                       |                        |               |                |                        |  |  |  |
| 31420              | 77                 |               |                                | (                          | CHURCHILL             | FEDERAL                |               |                | 14                     |  |  |  |
| 7 OGRID            | No.                |               |                                |                            | <sup>x</sup> Operator | Name                   |               |                | <sup>9</sup> Elevation |  |  |  |
| 13831              | 7                  |               | MACK ENERGY CORPORATION 3698.3 |                            |                       |                        |               |                |                        |  |  |  |
|                    |                    |               |                                |                            | " Surface             | Location               | 1             |                |                        |  |  |  |
| UL or lot,no.      | Section            | Township      | Range                          | Lot ldn                    | Feet from the         | North/South line       | Feet from the | East/West line | County                 |  |  |  |
| В                  | 13 -               | 15 S          | 28 E                           |                            | 990                   | NORTH                  | 1450          | EAST           | CHAVES                 |  |  |  |
|                    |                    |               | " E                            | Bottom H                   | ole Location          | If Different Fro       | om Surface    |                | •                      |  |  |  |
| UL or lot no.      | Section            | Township      | Range                          | Lot Idn                    | Feet from the         | North/South line       | Feet from the | East/West line | County                 |  |  |  |
| В                  | 13                 | 15 S          | 28 E                           |                            | 965                   | NORTH                  | 1675          | EAST           | CHAVES                 |  |  |  |
| 12 Dedicated Acres | i U Joint o        | r Infili 14 C | onsolidatíon                   | Code 15 Or                 | rder No.              |                        |               |                |                        |  |  |  |
| 10                 | ]                  | i             |                                |                            |                       |                        |               |                |                        |  |  |  |