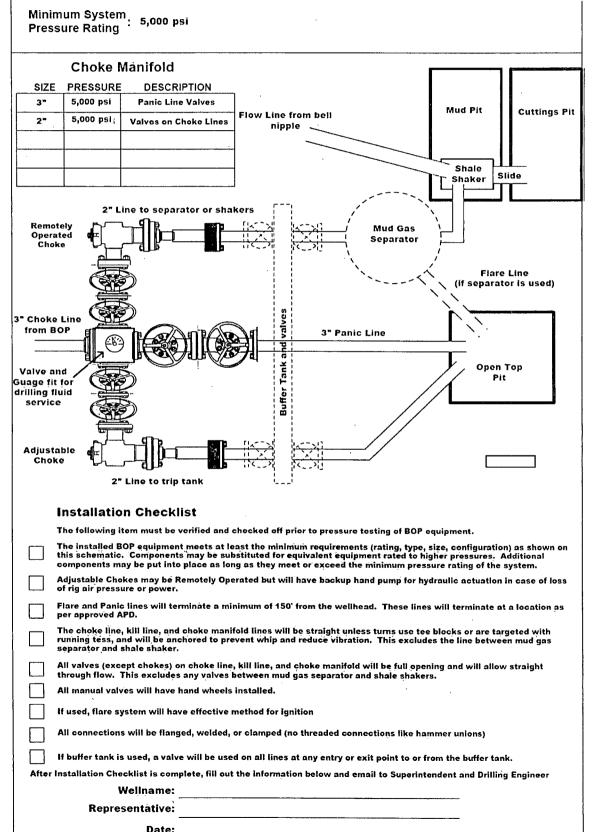

### 3. **BOP EQUIPMENT**

Will have a minimum of a 5000 psi rig stack (see proposed schematic) for drill out below surface casing. Stack will be tested as specified in the attached testing requirements. Chevron requests a variance to use A coflex hose with a <u>metal protective covering</u> that will be utilized between the BOP and Choke manifold. Please see the attached testing and certification information.