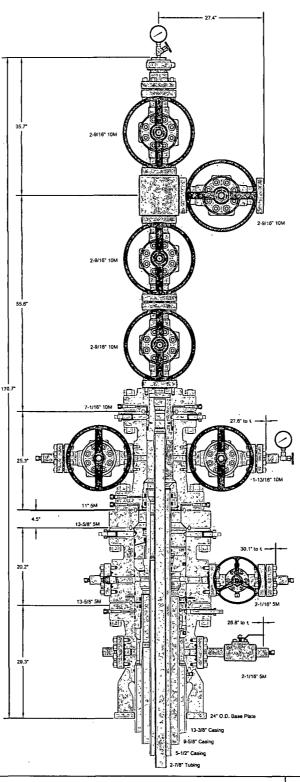

### 3. **BOP EQUIPMENT**

Will have a minimum of a 5000 psi rig stack (see proposed schematic) for drill out below surface casing. Stack will be tested as specified in the attached testing requirements. Chevron requests a variance to use A coflex hose with a <u>metal protective covering</u> that will be utilized between the BOP and Choke manifold. Please see the attached testing and certification information.

Chevron requests a variance to use a GE/Vetco SH-2 Multibowl wellhead, which will be run through the rig foor on surface casing. BOPE will be nippled up and test after cementing surface casing. Subsequent tests will be performed as needed, not to exceed 30 days. The field report from GE/Vetco and BOP test information will be provided in a subsequent report at the end of the well. Please see the attached wellhead schematic. An installation manual has been placed on file with the BLM office and remains unchanged from previous submittal.