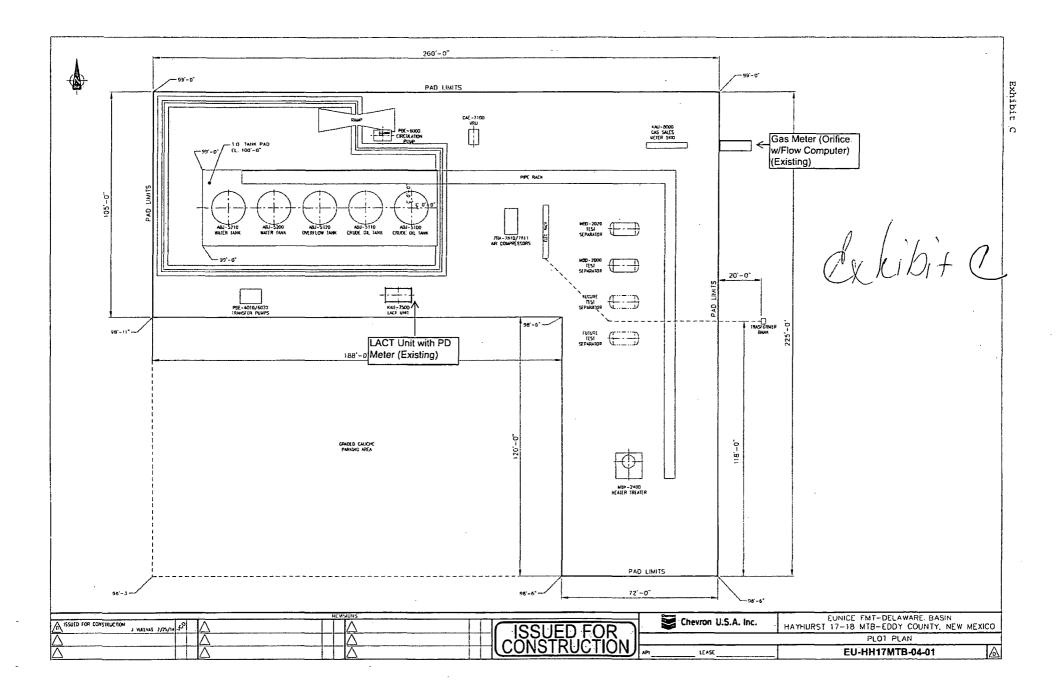

District I

District III

Exhibit A.1

State of New Mexico

Form C-102

Energy, Minerals & Natural Resources Department
OIL CONSERVATION DIVISION CONSERVATION One copy to appropriate

Revised August 1, 2011

☐ AMENDED REPORT

WELL LOCATION AND ACREAGE DEDICATION PLATE

|                           |                                |              | WELL LOCATION                      | ONTAIND                      | WOUTHO         | L Didicity       | TOP I LAT     | L      |            |             |
|---------------------------|--------------------------------|--------------|------------------------------------|------------------------------|----------------|------------------|---------------|--------|------------|-------------|
| <i>3</i> 0-0              | 15-4                           | 2975         | Pool C                             | ode<br>216                   | Hais           | Jollon           | ) Boul        | Λ      | ing        | Morth       |
| <sup>4</sup> Proper       | ty Code                        | 1            |                                    | <sup>-5</sup> P <sub>1</sub> | roperty Nam    |                  | )             |        | $\theta$ v | Vell Number |
| 3140                      | .48                            |              |                                    | WHITE CIT'                   | Y 21 25 27 FEI | СОМ              |               |        | • ` .      | 5H          |
| <sup>7</sup> OGR          | II) No.                        |              |                                    | 3 O                          | perator Name   |                  |               |        | 9          | Elevation   |
| _                         | 1322                           |              |                                    | CHEVR                        | ON U.S.A. IN   | C.               | `             |        |            | 3128'       |
|                           | <sup>10</sup> Surface Location |              |                                    |                              |                |                  |               |        |            |             |
| UL or lot no.             | Section                        | Township     | Range                              | Lot Idn                      | Feet from the  | North/South line | Feet from the | East/W | est line   | County      |
| М                         | 21                             | 25 SOUTH     | 27 EAST, N.M.P.M.                  |                              | 330'           | SOUTH            | 990'          | WES    | ST T       | EDDY        |
|                           |                                |              | " Bottom H                         | lole Locat                   | ion If Diffe   | erent From S     | urface        |        |            |             |
| UL or lot no.             | Section                        | Township     | Range                              | Lot Idn                      | Feet from the  | North/South line | Feet from the | East/W | est line   | County      |
| D                         | 21                             | 25 SOUTH     | 27 EAST, N.M.P.M.                  |                              | 330'           | NORTH            | 990'          | WES    | <b>ЭТ</b>  | EDDY        |
| <sup>12</sup> Dediented A | cres 11 Joir                   | nt or Infill | <sup>4</sup> Consolidation Code 15 | Order No.                    |                |                  |               |        |            |             |
| 160                       |                                |              |                                    |                              |                |                  |               |        |            |             |