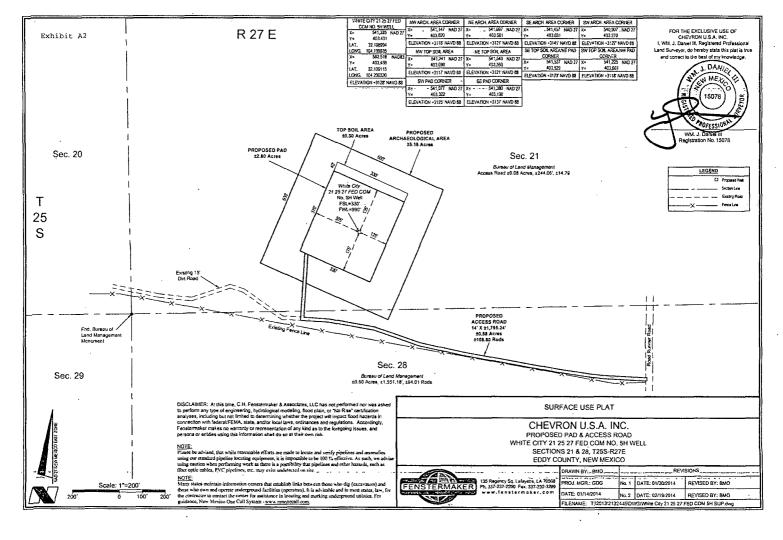

# Exhibit A-Z

### CHEVRON U.S.A. INC.

WHITE CITY 21 25 27 FED COM NO. 5H WELL LOCATED 330' FSL AND 990' FWL SECTION 21, T25S-R27E EDDY COUNTY, NEW MEXICO

Lafayette New Orleans Houston 135 Regency Sq. Lafayette, LA 70508 Ph. 337-237-2200 Fax. 337-232-3299 www.fenstermaker.com DRAWN BY: BMO REVISED: 01/30/2014 BMO

PROJ. MGR.: GDG

02/19/2014 BMO

DATE: 01/14/2014

SHEET 1 OF 3 SHEETS

FILENAME: T:\2013\2132445\DWG\White City 21 25 27 FED COM 5H APD.dwg

Exhibit A-3

VICINITY MAP