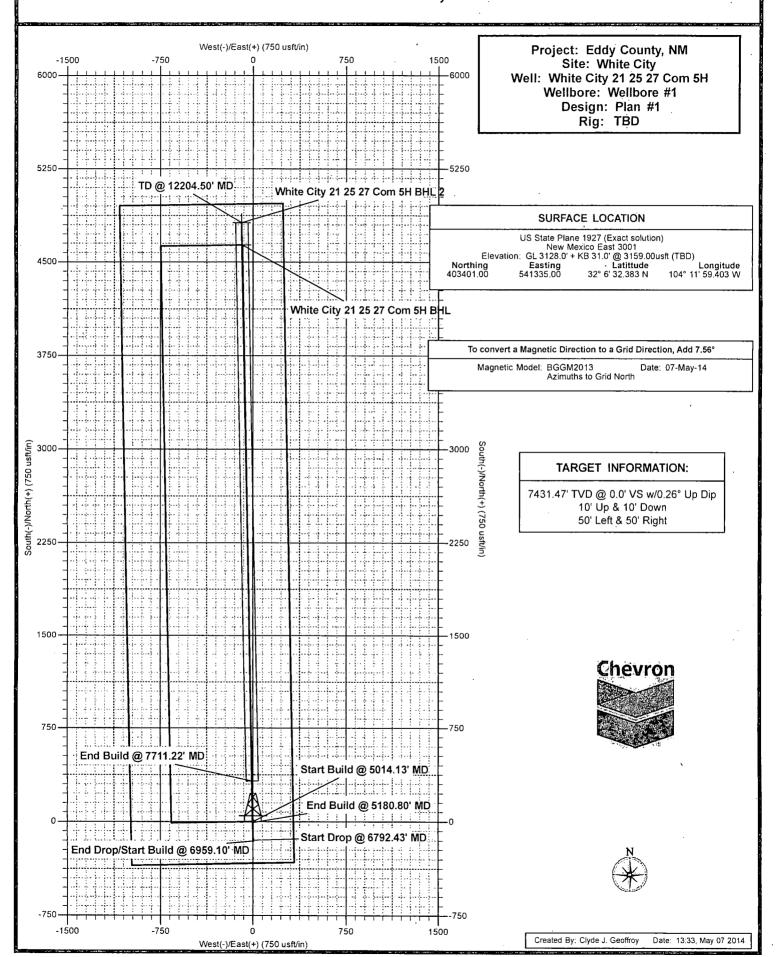

### Chevron USA, Inc.

Project: Eddy County, NM Site: White City Well: White City 21 25 27 Com 5H Wellbore: Wellbore #1 Plan: Plan #1

### SURFACE LOCATION

US State Plane 1927 (Exact solution)
New Mexico East 3001
Elevation: GL 3128.0" + KB 31.0" @ 3159.00usft (TBO)
ng Easting Latifutude
00 541335.00 32" 6"32,383 N 104" 11

Created By: Clyde J. Geoffroy Date: 13:35, May 07 2014

# **Standard Planning Report**

07 May, 2014

### Planning Report

| Database: STXWP_EDM.                                    | Local Corordinate Reference: Well White City 21 25 27 Com 5H                                                                                                                                                                                                                                                                                                                                                                                                                                                                                                                                                                                                                                                                                                                                                                                                                                                                                                                                                                                                                                                                                                                                                                                                                                                                                                                                                                                                                                                                                                                                                                                                                                                                                                                                                                                                                                                                                                                                                                                                                                                                   |
|---------------------------------------------------------|--------------------------------------------------------------------------------------------------------------------------------------------------------------------------------------------------------------------------------------------------------------------------------------------------------------------------------------------------------------------------------------------------------------------------------------------------------------------------------------------------------------------------------------------------------------------------------------------------------------------------------------------------------------------------------------------------------------------------------------------------------------------------------------------------------------------------------------------------------------------------------------------------------------------------------------------------------------------------------------------------------------------------------------------------------------------------------------------------------------------------------------------------------------------------------------------------------------------------------------------------------------------------------------------------------------------------------------------------------------------------------------------------------------------------------------------------------------------------------------------------------------------------------------------------------------------------------------------------------------------------------------------------------------------------------------------------------------------------------------------------------------------------------------------------------------------------------------------------------------------------------------------------------------------------------------------------------------------------------------------------------------------------------------------------------------------------------------------------------------------------------|
| Company: JChevron USA Inc                               | GL 3128:0' + KB 31:0' @ 3159:00usft (TBD)                                                                                                                                                                                                                                                                                                                                                                                                                                                                                                                                                                                                                                                                                                                                                                                                                                                                                                                                                                                                                                                                                                                                                                                                                                                                                                                                                                                                                                                                                                                                                                                                                                                                                                                                                                                                                                                                                                                                                                                                                                                                                      |
| Project: Eddy County NM                                 | MD Reference                                                                                                                                                                                                                                                                                                                                                                                                                                                                                                                                                                                                                                                                                                                                                                                                                                                                                                                                                                                                                                                                                                                                                                                                                                                                                                                                                                                                                                                                                                                                                                                                                                                                                                                                                                                                                                                                                                                                                                                                                                                                                                                   |
| Site:   White City   Well:   White City 21 25 27 Com 5H | North Reference:   Grid<br>Survey Calculation Method:   Minimum Curvature                                                                                                                                                                                                                                                                                                                                                                                                                                                                                                                                                                                                                                                                                                                                                                                                                                                                                                                                                                                                                                                                                                                                                                                                                                                                                                                                                                                                                                                                                                                                                                                                                                                                                                                                                                                                                                                                                                                                                                                                                                                      |
| Wellbore: Wellbore #1                                   |                                                                                                                                                                                                                                                                                                                                                                                                                                                                                                                                                                                                                                                                                                                                                                                                                                                                                                                                                                                                                                                                                                                                                                                                                                                                                                                                                                                                                                                                                                                                                                                                                                                                                                                                                                                                                                                                                                                                                                                                                                                                                                                                |
| Design: Plan #1                                         | The state of the s |

Project, Eddy County NM

Map System: US State Plane 1927 (Exact solution)

Geo Datum: NAD 1927 (NADCON CONUS)

Map Zone: New Mexico East 3001

System Datum: Mean Sea Level

White City Northing: 403,401.00 usft Latitude: 32° 6' 32.383 N Site Position: 104° 11' 59.403 W From: Мар Easting: 541,335.00 usft Longitude: Slot Radius: 0.07 0.00 usft 13-3/16 " **Position Uncertainty: Grid Convergence:** 

A STATE OF Well White City 21 25 27 Com 5H 32° 6' 32.383 N **Well Position** 0.00 usft 403,401.00 usft Northing: Latitude: 541,335.00 usft 104° 11' 59.403 W +E/-W 0.00 usft Easting: Longitude: Wellhead Elevation: 3,128.00 usft **Position Uncertainty** 0.00 usft Ground Level:

| Wellbore Wellbore #1 |             |                | And the second second second |                        |
|----------------------|-------------|----------------|------------------------------|------------------------|
| Magnetics Model Name | Sample Date | Declination Di | p Angle: F                   | ield Strength:<br>(nT) |
| BGGM2013             | 5/7/2014    | 7.63           | 59.88                        | 48,160                 |

| Design Plan #1        |               |           |               |           |  |
|-----------------------|---------------|-----------|---------------|-----------|--|
| Audit Notes:          | · -           |           |               |           |  |
| Version:              | Phase:        | PROTOTYPE | Tie On Depth: | 0.00      |  |
| Vertical Section: Dep | th From (TVD) | +N/-S     | +E/-W         | Direction |  |
|                       | · (ûsft) ·    | (usft)    | (usft)        | (°)       |  |
|                       | 0.00          | 0.00      | 0.00          | 358.91    |  |

| Plan Sections |            |            | 1. 1. 1. 1. 1. 1. 1. 1. 1. 1. 1. 1. 1. 1 |          |          |            |               |            |        |        |
|---------------|------------|------------|------------------------------------------|----------|----------|------------|---------------|------------|--------|--------|
| Measured      |            |            | Vertical                                 |          |          | Dogleg     | Build         | Turn       |        |        |
| Depth li      | nclination | Azimuth    | Depth                                    | +N/-S    | +E/-W    | Rate       | Rate          | Rate       | TFO    |        |
| (usft)        | (°)        | <b>(°)</b> | (usft)                                   | (usft)   | (usft) ( | °/100usft) | (°/100usft) ( | °/100usft) | (9)    | Target |
| 0.00          | 0.00       | 0.00       | 0.00                                     | 0.00     | 0.00     | 0.00       | 0.00          | 0.00       | 0.00   |        |
| 5,014.13      | 0.00       | 0.00       | 5,014.13                                 | 0.00     | 0.00     | 0.00       | 0.00          | 0.00       | 0.00   | •      |
| 5,180.80      | 5.00       | 178.91     | 5,180.59                                 | -7.27    | 0.14     | 3.00       | 3.00          | 0.00       | 178.91 |        |
| 6,792.43      | 5.00       | 178.91     | 6,786.08                                 | -147.70  | 2.81     | 0.00       | 0.00          | 0.00       | 0.00   |        |
| 6,959.10      | 0.00       | 0.00       | 6,952.54                                 | -154.97  | 2.95     | 3.00       | -3.00         | 0.00       | 180.00 |        |
| 7,711.22      | 90.26      | 358.91     | 7,430.00                                 | 324.53   | -6.17    | 12.00      | 12.00         | 0.00       | 358.91 |        |
| 12,204.50     | 90.26      | 358.91     | 7,410.00                                 | 4,816.96 | -91.65   | 0.00       | 0.00          | 0.00       | . 0.00 |        |