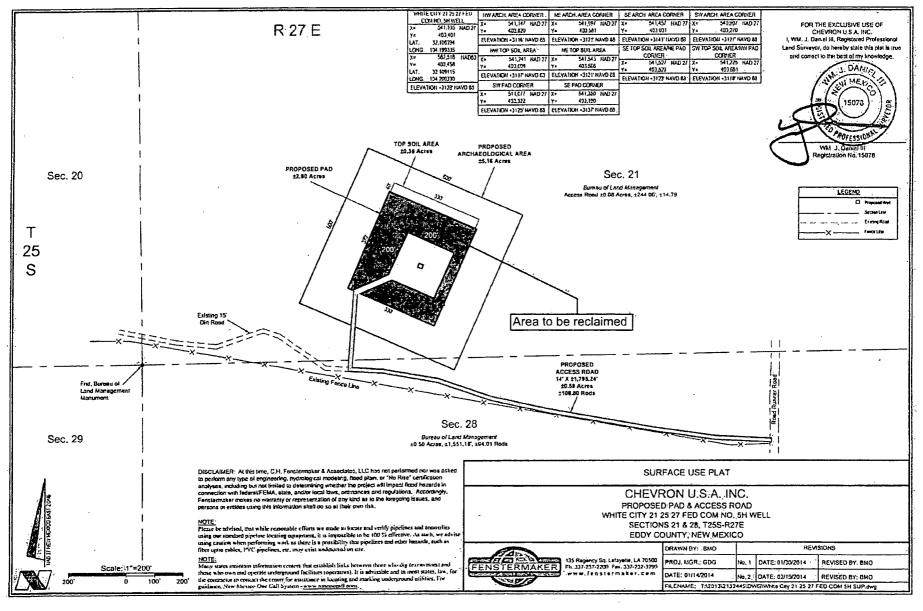

|
| <u>I.D.</u>      | <u>O.D.</u>                        |
| 3""              | ·4.77."                            |
| Working Pressure | Burst Pressure                     |
| 7500 PSI         | Standard Safety Multiplier Applies |

### **Verification**

| Type of Fitting |  |
|-----------------|--|
| 4 1/16 10K      |  |
| Die Size        |  |
| 5.25"           |  |
| Hose Serial #   |  |
| 8104            |  |

Coupling Method
Swage
Final O.D.
5.31"
Hose Assembly Serial #

212332



Test Pressure 15000 PSI <u>Time Held at Test Pressure</u> 3 2/4 Minutes **Actual Burst Pressure** 

Peak Pressure

**Comments:** Hose assembly pressure tested with water at ambient temperature.

Tested By: Ryan Malone

Approved By: Ryan Adams

· \_\_\_\_\_

· BA

# Exhibit D







### SURFACE USE PLAN

ONSHORE OIL & GAS ORDER NO. 1 Approval of Operations on Onshore Federal and Indian Oil and Gas Leases

### White City 21 25 27 Fed Com 5H

330' FSL and 990' FWL Section 21, Township 25, Range 27 Eddy County, New Mexico

### A. <u>EXISTING ROADS/LEASE ROADS</u>

Driving directions are from Malaga, New Mexico. The location is approximately 10 miles from the nearest town, which is Malaga, New Mexico.

The proposed access to the location is approximately 0.3 of a mile off of Roadrunner Road (CR 774). The road is approximately **1,795'** in length and 14' in travel way width with a maximum disturbance area of 20' will be used, in accordance with guidelines set forth in the BLM Onshore Orders. No turnouts are expected.

Existing county and lease roads will be used to en