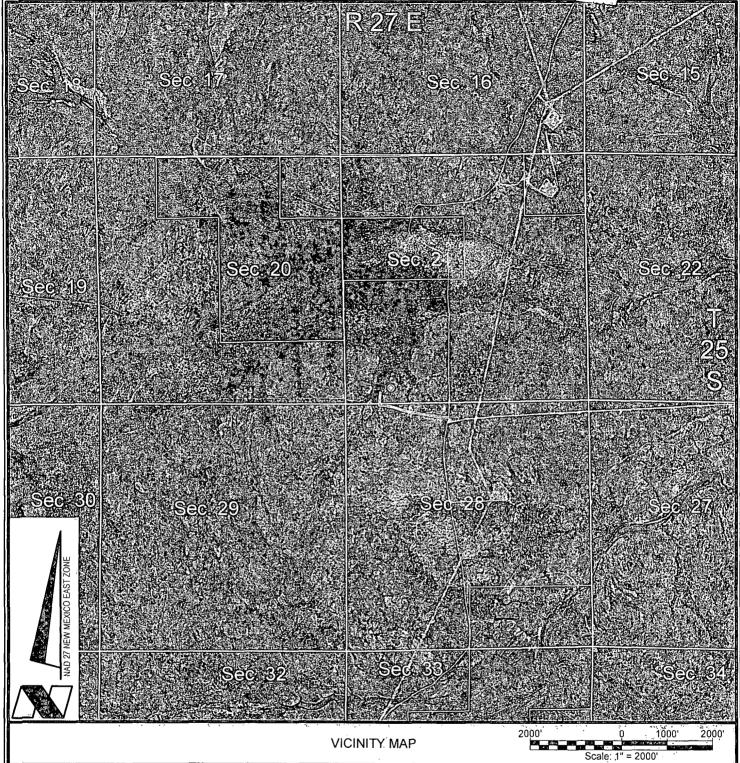

### CHEVRON U.S.A. INC.

WHITE CITY 21 25 27 FED COM NO. 5H WELL LOCATED 330' FSL AND 990' FWL SECTION 21, T25S-R27E EDDY COUNTY, NEW MEXICO

Lafayette New Orleans Houston 135 Regency Sq. Lafayette, LA 70508 Ph. 337-237-2200 Fax. 337-232-3299 www.fenstermaker.com DRAWN BY: BMO REVISED: 01/30/2014 BMO

PROJ. MGR.: GDG

02/19/2014 BMO

DATE: 01/14/2014

SHEET 1 OF 3 SHEETS

FILENAME: T:\2013\2132445\DWG\White City 21 25 27 FED COM 5H APD.dwg

Exhibit A-3

VICINITY MAP

## 10,000' 0 5,000' 10,000' Scale: 1" = 10,000'