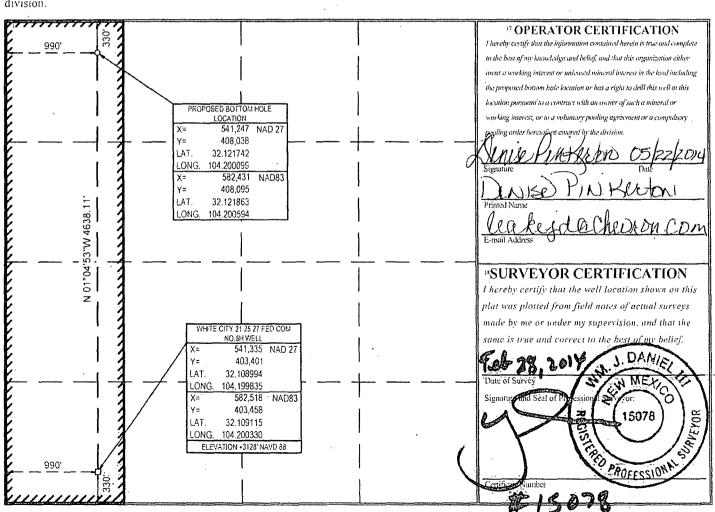

District I

District III

Exhibit A.1

State of New Mexico

Form C-102

Energy, Minerals & Natural Resources Department
OIL CONSERVATION DIVISION CONSERVATION One copy to appropriate

Revised August 1, 2011

☐ AMENDED REPORT

WELL LOCATION AND ACREAGE DEDICATION PLATE

|                           |                                |              | WELL LOCATION                      | ONTAIND                      | WOUTHO         | L Didicity       | TOP I LAT     | L      |            |             |
|---------------------------|--------------------------------|--------------|------------------------------------|------------------------------|----------------|------------------|---------------|--------|------------|-------------|
| <i>3</i> 0-0              | 15-4                           | 2975         | Pool C                             | ode<br>216                   | Hais           | Jollon           | ) Boul        | Λ      | ing        | Morth       |
| <sup>4</sup> Proper       | ty Code                        | 1            |                                    | <sup>-5</sup> P <sub>1</sub> | roperty Nam    |                  | )             |        | $\theta$ v | Vell Number |
| 3140                      | .48                            |              |                                    | WHITE CIT'                   | Y 21 25 27 FEI | СОМ              |               |        | • ` .      | 5H          |
| <sup>7</sup> OGR          | II) No.                        |              |                                    | 3 O                          | perator Name   |                  |               |        | 9          | Elevation   |
| _                         | 1322                           |              |                                    | CHEVR                        | ON U.S.A. IN   | C.               | `             |        |            | 3128'       |
|                           | <sup>10</sup> Surface Location |              |                                    |                              |                |                  |               |        |            |             |
| UL or lot no.             | Section                        | Township     | Range                              | Lot Idn                      | Feet from the  | North/South line | Feet from the | East/W | est line   | County      |
| М                         | 21                             | 25 SOUTH     | 27 EAST, N.M.P.M.                  |                              | 330'           | SOUTH            | 990'          | WES    | ST T       | EDDY        |
|                           |                                |              | " Bottom H                         | lole Locat                   | ion If Diffe   | erent From S     | urface        |        |            |             |
| UL or lot no.             | Section                        | Township     | Range                              | Lot Idn                      | Feet from the  | North/South line | Feet from the | East/W | est line   | County      |
| D                         | 21                             | 25 SOUTH     | 27 EAST, N.M.P.M.                  |                              | 330'           | NORTH            | 990'          | WES    | <b>ЭТ</b>  | EDDY        |
| <sup>12</sup> Dediented A | cres 11 Joir                   | nt or Infill | <sup>4</sup> Consolidation Code 15 | Order No.                    |                |                  |               |        |            |             |
| 160                       |                                |              |                                    |                              |                |                  |               |        |            |             |

### CHEVRON U.S.A. INC.

WHITE CITY 21 25 27 FED COM NO. 5H WELL LOCATED 330' FSL AND 990' FWL SECTION 21, T25S-R27E EDDY COUNTY, NEW MEXICO

Lafayette New Orleans Houston 135 Regency Sq. Lafayette, LA 70508 Ph. 337-237-2200 Fax. 337-232-3299 www.fenstermaker.com DRAWN BY: BMO REVISED: 01/30/2014 BMO