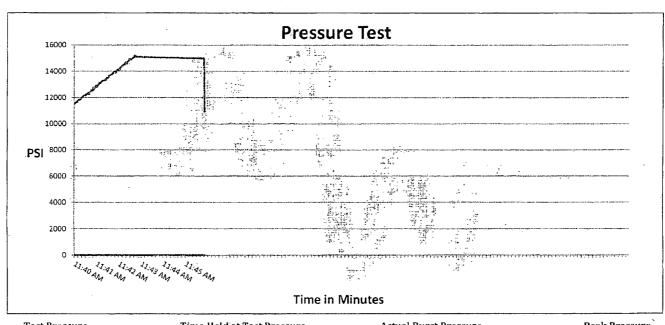

Internal Hydrostatic Test Graph



Midwest Hose & Specialty, Inc.

Customer: Odessa

Pick Ticket #: 212332

### **Hose Specifications**

| Hose Type        | Length.                            |
|------------------|------------------------------------|
| E                | 25'                                |
| <u>I.D.</u>      | <u>O.D.</u>                        |
| 3""              | ·4.77."                            |
| Working Pressure | Burst Pressure                     |
| 7500 PSI         | Standard Safety Multiplier Applies |

### **Verification**

| Type of Fitting |  |
|-----------------|--|
| 4 1/16 10K      |  |
| Die Size        |  |
| 5.25"           |  |
| Hose Serial #   |  |
| 8104            |  |

Coupling Method
Swage
Final O.D.
5.31"
Hose Assembly Serial #

212332



Test Pressure 15000 PSI <u>Time Held at Test Pressure</u> 3 2/4 Minutes **Actual Burst Pressure** 

Peak Pressure

**Comments:** Hose assembly pressure tested with water at ambient temperature.

Tested By: Ryan Malone

Approved By: Ryan Adams

· \_\_\_\_\_

· BA

# Exhibit D







### SURFACE USE PLAN

ONSHORE OIL & GAS ORDER NO. 1 Approval of Operations on Onshore Federal and Indian Oil and Gas Leases

### White City 21 25 27 Fed Com 5H

330' FSL and 990' FWL Section 21, Township 25, Range 27 Eddy County, New Mexico

### A. <u>EXISTING ROADS/LEASE ROADS</u>

Driving directions are from Malaga, New Mexico. The location is approximately 10 miles from the nearest town, which is Malaga, New Mexico.

The proposed access to the location is approximately 0.3 of a mile off of Roadrunner Road (