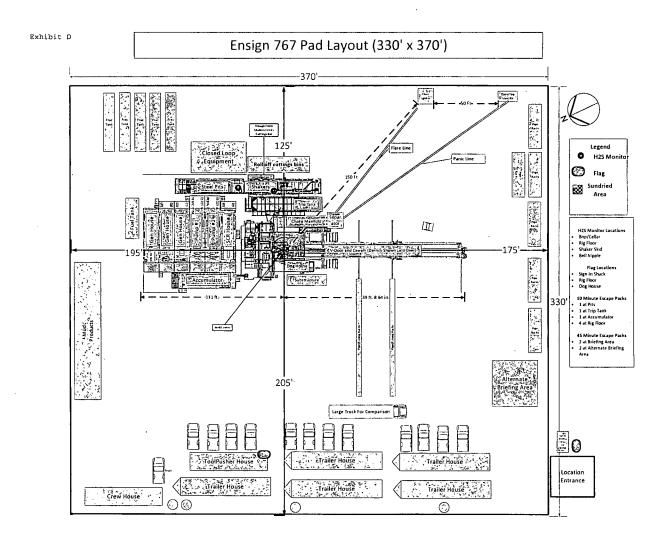

|
| <u>I.D.</u>      | <u>O.D.</u>                        |
| 3""              | ·4.77."                            |
| Working Pressure | Burst Pressure                     |
| 7500 PSI         | Standard Safety Multiplier Applies |

### **Verification**

| Type of Fitting |  |
|-----------------|--|
| 4 1/16 10K      |  |
| Die Size        |  |
| 5.25"           |  |
| Hose Serial #   |  |
| 8104            |  |

Coupling Method
Swage
Final O.D.
5.31"
Hose Assembly Serial #

212332



Test Pressure 15000 PSI <u>Time Held at Test Pressure</u> 3 2/4 Minutes **Actual Burst Pressure** 

Peak Pressure

**Comments:** Hose assembly pressure tested with water at ambient temperature.

Tested By: Ryan Malone

Approved By: Ryan Adams

· \_\_\_\_\_

· BA

# Exhibit D







### SURFACE USE PLAN

ONSHORE OIL & GAS ORDER NO. 1 Approval of Operations on Onshore Federal and Indian Oil and Gas Leases

### White City 21 25 27 Fed Com 5H

330' FSL and 990' FWL Section 21, Township 25, Range 27 Eddy County, New Mexico

### A. <u>EXISTING ROADS/LEASE ROADS</u>

Driving directions are from Malaga, New Mexico. The location is approximately 10 miles from the nearest town, which is Malaga, New Mexico.

The proposed access to the location is approximately 0.3 of a mile off of Roadrunner Road (CR 774). The road is approximately **1,795'** in length and 14' in travel way width with a maximum disturbance area of 20' will be used, in accordance with guidelines set forth in the BLM Onshore Orders. No turnouts are expected.

Existing county and lease roads will be used to