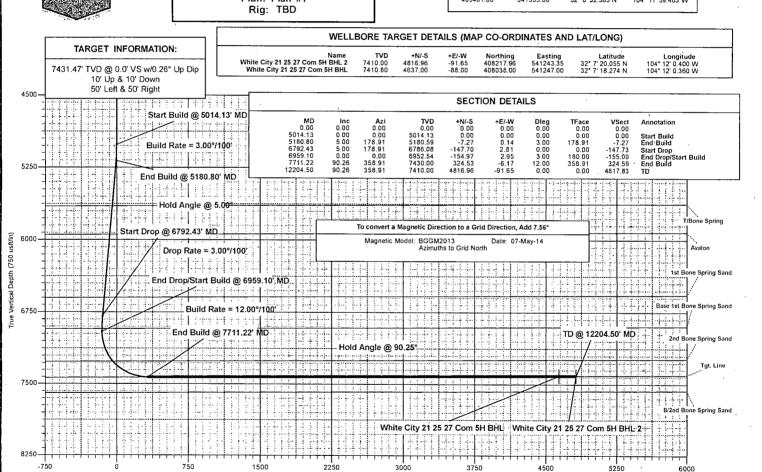

### Chevron USA, Inc.

Project: Eddy County, NM Site: White City Well: White City 21 25 27 Com 5H Wellbore: Wellbore #1 Plan: Plan #1

### SURFACE LOCATION

US State Plane 1927 (Exact solution)
New Mexico East 3001
Elevation: GL 3128.0" + KB 31.0" @ 3159.00usft (TBO)
ng Easting Latifutude
00 541335.00 32" 6"32,383 N 104" 11

Created By: Clyde J. Geoffroy Date: 13:35, May 07 2014

# **Standard Planning Report**

07 May, 2014

### Planning Report

| Database: STXWP_EDM.                                    | Local Corordinate Reference: Well White City 21 25 27 Com 5H                                                                                                                                                                                                                                                                                                                                                                                                                                                                                                                                                                                                                                                                                                                                                                                                                                                                                                                                                                                                                                                                                                                                                                                                                                                                                                                                                                                                                                                                                                                                                                                                                                                                                                                                                                                                                                                                                                                                                                                                                                                                   |
|---------------------------------------------------------|--------------------------------------------------------------------------------------------------------------------------------------------------------------------------------------------------------------------------------------------------------------------------------------------------------------------------------------------------------------------------------------------------------------------------------------------------------------------------------------------------------------------------------------------------------------------------------------------------------------------------------------------------------------------------------------------------------------------------------------------------------------------------------------------------------------------------------------------------------------------------------------------------------------------------------------------------------------------------------------------------------------------------------------------------------------------------------------------------------------------------------------------------------------------------------------------------------------------------------------------------------------------------------------------------------------------------------------------------------------------------------------------------------------------------------------------------------------------------------------------------------------------------------------------------------------------------------------------------------------------------------------------------------------------------------------------------------------------------------------------------------------------------------------------------------------------------------------------------------------------------------------------------------------------------------------------------------------------------------------------------------------------------------------------------------------------------------------------------------------------------------|
| Company: JChevron USA Inc                               | GL 3128:0' + KB 31:0' @ 3159:00usft (TBD)                                                                                                                                                                                                                                                                                                                                                                                                                                                                                                                                                                                                                                                                                                                                                                                                                                                                                                                                                                                                                                                                                                                                                                                                                                                                                                                                                                                                                                                                                                                                                                                                                                                                                                                                                                                                                                                                                                                                                                                                                                                                                      |
| Project: Eddy County NM                                 | MD Reference                                                                                                                                                                                                                                                                                                                                                                                                                                                                                                                                                                                                                                                                                                                                                                                                                                                                                                                                                                                                                                                                                                                                                                                                                                                                                                                                                                                                                                                                                                                                                                                                                                                                                                                                                                                                                                                                                                                                                                                                                                                                                                                   |
| Site:   White City   Well:   White City 21 25 27 Com 5H | North Reference:   Grid<br>Survey Calculation Method:   Minimum Curvature                                                                                                                                                                                                                                                                                                                                                                                                                                                                                                                                                                                                                                                                                                                                                                                                                                                                                                                                                                                                                                                                                                                                                                                                                                                                                                                                                                                                                                                                                                                                                                                                                                                                                                                                                                                                                                                                                                                                                                                                                                                      |
| Wellbore: Wellbore #1                                   |                                                                                                                                                                                                                                                                                                                                                                                                                                                                                                                                                                                                                                                                                                                                                                                                                                                                                                                                                                                                                                                                                                                                                                                                                                                                                                                                                                                                                                                                                                                                                                                                                                                                                                                                                                                                                                                                                                                                                                                                                                                                                                                                |
| Design: Plan #1                                         | The state of the s |

Project, Eddy County NM

Map System: US State Plane 1927 (Exact solution)

Geo Datum: NAD 1927 (NADCON CONUS)

Map Zone: New Mexico East 3001

System Datum: Mean Sea Level

White City Northing: 403,401.00 usft Latitude: 32° 6' 32.383 N Site Position: 104° 11' 59.403 W From: Мар Easting: 541,335.00 usft Longitude: Slot Radius: 0.07 0.00 usft 13-3/16 " **Position Uncertainty: Grid Convergence:** 

A STATE OF Well White City 21 25 27 Com 5H 32° 6' 32.383 N **Well Position** 0.00 usft 403,401.00 usft Northing: Latitude: 541,335.00 usft 104° 11' 59.403 W +E/-W 0.00 usft Easting: Longitude: Wellhead Elevation: 3,128.00 usft **Position Uncertainty** 0.00 usft Ground Level:

| Wellbore Wellbore #1 |             |                | And the second second second |                        |
|----------------------|-------------|----------------|------------------------------|------------------------|
| Magnetics Model Name | Sample Date | Declination Di | p Angle: F                   | ield Strength:<br>(nT) |
| BGGM2013             | 5/7/2014    | 7.63           | 59.88                        | 48,160                 |

| Design Plan #1        |               |           |               |           |  |
|-----------------------|---------------|-----------|---------------|-----------|--|
| Audit Notes:          | · -           |           |               |           |  |
| Version:              | Phase:        | PROTOTYPE | Tie On Depth: | 0.00      |  |
| Vertical Section: Dep | th From (TVD) | +N/-S     | +E/-W         | Direction |  |
|                       | · (ûsft) ·    | (usft)    | (usft)        | (°)       |  |
|                       | 0.00          | 0.00      | 0.00          | 358.91    |  |

| Plan Sections |            |            | 1. 1. 1. 1. 1. 1. 1. 1. 1. 1. 1. 1. 1. 1 |          |          |            |               |            |        |        |
|---------------|------------|------------|------------------------------------------|----------|----------|------------|---------------|------------|--------|--------|
| Measured      |            |            | Vertical                                 |          |          | Dogleg     | Build         | Turn       |        |        |
| Depth li      | nclination | Azimuth    | Depth                                    | +N/-S    | +E/-W    | Rate       | Rate          | Rate       | TFO    |        |
| (usft)        | (°)        | <b>(°)</b> | (usft)                                   | (usft)   | (usft) ( | °/100usft) | (°/100usft) ( | °/100usft) | (9)    | Target |
| 0.00          | 0.00       | 0.00       | 0.00                                     | 0.00     | 0.00     | 0.00       | 0.00          | 0.00       | 0.00   |        |
| 5,014.13      | 0.00       | 0.00       | 5,014.13                                 | 0.00     | 0.00     | 0.00       | 0.00          | 0.00       | 0.00   | •      |
| 5,180.80      | 5.00       | 178.91     | 5,180.59                                 | -7.27    | 0.14     | 3.00       | 3.00          | 0.00       | 178.91 |        |
| 6,792.43      | 5.00       | 178.91     | 6,786.08                                 | -147.70  | 2.81     | 0.00       | 0.00          | 0.00       | 0.00   |        |
| 6,959.10      | 0.00       | 0.00       | 6,952.54                                 | -154.97  | 2.95     | 3.00       | -3.00         | 0.00       | 180.00 |        |
| 7,711.22      | 90.26      | 358.91     | 7,430.00                                 | 324.53   | -6.17    | 12.00      | 12.00         | 0.00       | 358.91 |        |
| 12,204.50     | 90.26      | 358.91     | 7,410.00                                 | 4,816.96 | -91.65   | 0.00       | 0.00          | 0.00       | . 0.00 |        |