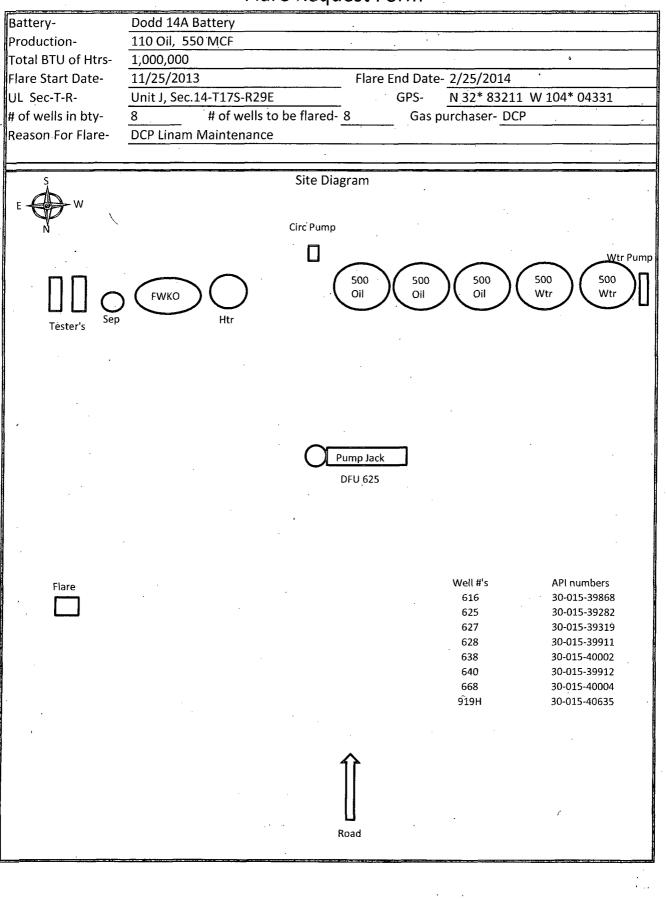

## Flare Request Form

*.*.

## Additional data for EC transaction #239635 that would not fit on the form

32. Additional remarks, continued

110 Oil 550 MCF

Requesting to flare from 3/24/14 to 6/24/14.

Due to DCP Linam Maintenance.

Schematic attached.