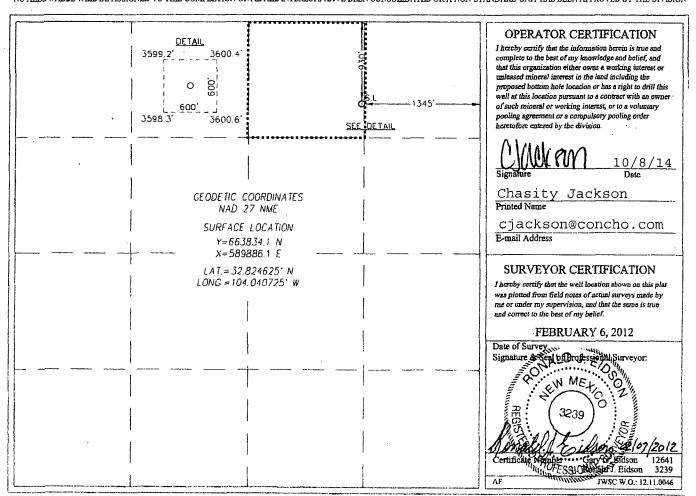

## WELL LOCATION AND ACREAGE DEDICATION PLAT

| API Number<br>30-015-40882 | Pool Code<br>97918 | Pool Name<br>Burch Keely; Glorieta-U | Jpper Yeso |  |
|----------------------------|--------------------|--------------------------------------|------------|--|
| Property Code<br>308086    | BURCH              | Well Number<br>597                   |            |  |
| OGRID No.                  | 01                 | Elevation                            |            |  |
| 229137                     | COG OPI            | 3598'                                |            |  |

## Surface Location

| UL or lot No. | Section | Township | Range | Lot Idn | Feet from the | North/South line | Feet from the | East/West line | County |
|---------------|---------|----------|-------|---------|---------------|------------------|---------------|----------------|--------|
| В             | 23      | 17-S     | 29-E  |         | 930           | NORTH            | 1345          | EAST           | EDDY   |

## Bottom Hole Location If Different From Surface

| UL or lot No.   | Section  | Township | Range           | Lot Idn | Feet from the | North/South line | Feet from the | East/West line | County |
|-----------------|----------|----------|-----------------|---------|---------------|------------------|---------------|----------------|--------|
| ,               |          |          |                 |         | ,             |                  |               |                |        |
| Dedicated Acres | Joint or | Infill C | onsolidation Co | ode Ord | er No.        | L                |               | ·              |        |
| 40              |          |          |                 |         |               |                  |               |                |        |