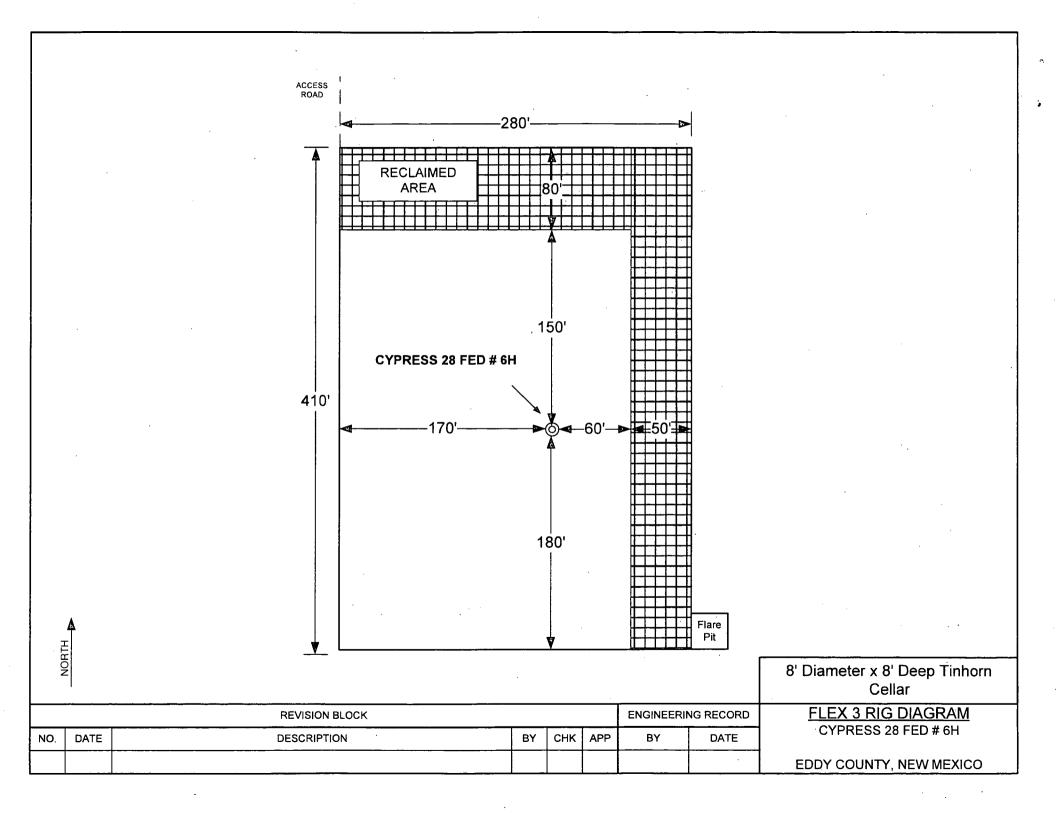

SECTION 28, TOWNSHIP 23 SOUTH, RANGE 29 EAST, N.M.P.M., EDDY COUNTY NEW MEXICO GLO B.C. "1942" GLO 1/4 B.C. "1942 20 21 N89'57'44"E - 2658.5 28 29 1700 BOTTOM HOLE LOCATION of Bear EXISTING CALICHE ROAD GLO 1/4 3,C. "1942" B,Ċ. & PROPOSEO ROAD 11 SURFACE LOCATION CYPRESS "28" FED. #6H 2000 CYPRESS "28" FED. #6H ELEV. 3020.8' (NAD 27) LAT.=32.2693760"N 28 29 GLO 1/4 B.C. "1942" S89 38'05"W - 2666.4 33 GLO B.C. "1942" a.c. LONC.=103.9914569°W DRIVING DIRECTIONS: PROPOSED WELL PAD BEGINNING AT THE INTERSECTION OF HWY. BEGINNING AT THE INTERSECTION OF HWY. #31 AND HWY. #128, GO EAST ON HWY. #128 FOR APPX. 4.5 MILES, TURN SOUTH ON EDDY CO. ROAD #793 (RAWHIDE ROAD) FOR 4.1 MILES, TURN WEST ON LEASE ROAD FOR 4.6 MILES, TURN LEFT AND GO SOUTH FOR 0.5 MILES, GO SOUTHEAST FOR 0.5 MILES, CONTINUE SOUTHEAST ON PROPOSED ROAD FOR 1591.3 FEET TO 230 LOCATION. ERRY J 48 LEGEND POPESSIONAL - DENOTES FOUND MONUMENT AS NOTED SURVEYORS CERTIFICATE I, TERRY J. ASEL, NEW MEXICO PROFESSIONAL SURVEYOR NO. 15079; DO HEREBY CERTIFY THAT I CONDUCTED AND AM RESPONSIBLE FOR THIS SURVEY, THAT THIS SURVEY IS TRUE AND CORRECT TO THE BEST OF MY KNOWLEDGE AND BELIEF, AND MEETS THE "MINIMUM STANDARDS FOR SURVEYING IN NEW MEXICO" AS ADOPTED BY THE NEW MEXICO STATE BOARD OF REGISTRATION FOR PROFESSIONAL PROJECTED AND DETRIFYED OR 1000' 1000 2000' FEET SCALE: 1"=1000 INC. USA PROFESSIONAL ENGINEERS AND SURVEYORS. CYPRESS "28" FEDERAL #6H LOCATED AT 330' FSL & 2000' FWL IN SECTION 28, S. No. 15079 TOWNSHIP 23 SOUTH, RANGE 29 EAST, N.M.P.M., EDDY COUNTY, NEW MEXICO Asel Surveying Survey Date: 09/27/12 Sheet of Sheets W.O. Number: 120525WL-d (Rev. B) Drawn By: KA, Rev. B P.O. BOX 393 - 310 W. TAYLOR HOBBS, NEW MEXICO - 575-393-9146 08/15/14 120525WL-a Scale:1"=1000