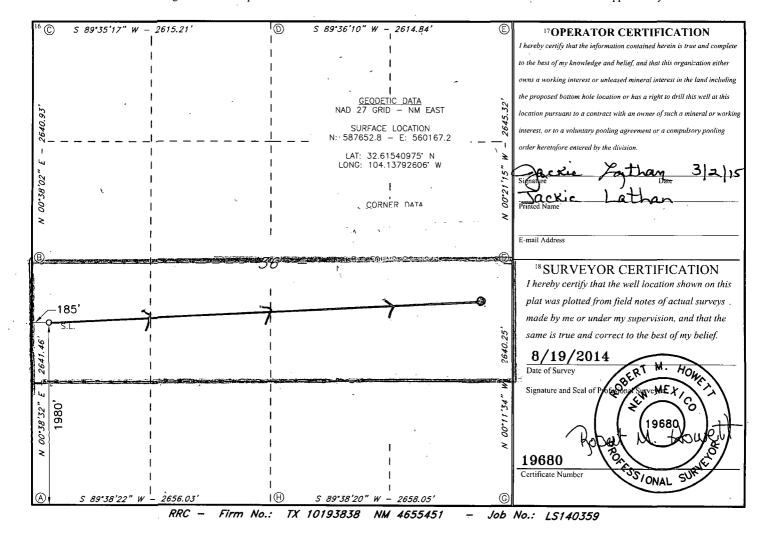

|                                       |         |                             | WELL LO               | OCATIO                        | ON AND ACI             | REAGE DEDIC       | CATION PLA    | <b>Α</b> Τ |                 |             |  |
|---------------------------------------|---------|-----------------------------|-----------------------|-------------------------------|------------------------|-------------------|---------------|------------|-----------------|-------------|--|
|                                       | r       |                             | <sup>2</sup> Pool Coo | I .                           | <sup>3</sup> Pool Name |                   |               |            |                 |             |  |
| 30-0                                  | 15-6    | 1260                        | b 6                   | 501                           | 5  W                   | inchester         | : Bone        | Sprin      | _               |             |  |
| <sup>4</sup> Property Co              |         | 5 Property Name             |                       |                               |                        |                   |               |            | → 6 Well Number |             |  |
| 303608                                |         | WINCHESTER 36 B2LI STATE 1H |                       |                               |                        |                   |               |            |                 |             |  |
| 7OGRID NO.                            |         | 8 Operator Name             |                       |                               |                        |                   |               |            |                 | 9Elevation  |  |
| 14744                                 |         | MEWBOURNE OIL COMPANY       |                       |                               |                        |                   |               |            | 3299'           |             |  |
|                                       | •       |                             | •                     |                               | 10 Surface             | Location          |               |            |                 |             |  |
| UL or lot no.                         | Section | Township                    | Range                 | Lot Idn                       | Feet from the          | North/South line  | Feet From the | East/Wes   | t line          | County      |  |
| L                                     | 36      | 19S                         | 28E                   |                               | 1980                   | SOUTH             | 185           | WES        | Т               | <b>EDDY</b> |  |
|                                       | •       |                             | 11                    | Bottom :                      | Hole Location          | n If Different Fr | om Surface    |            |                 |             |  |
| UL or lot no.                         | Section | Township                    | Range                 | Lot Idn                       | Feet from the          | North/South line  | Feet from the | East/Wes   | t line          | County      |  |
| 工                                     | 36      | 195                         | 28 E                  | }                             | 2032                   | South             | 336           | Eas        | +   E           | ddy         |  |
| 12 Dedicated Acres 13 Joint or Infill |         | or Infill 1-                | Consolidation         | nsolidation Code 15 Order No. |                        |                   | <u> </u>      | •          |                 |             |  |
| 160                                   |         |                             |                       |                               |                        |                   |               |            |                 |             |  |