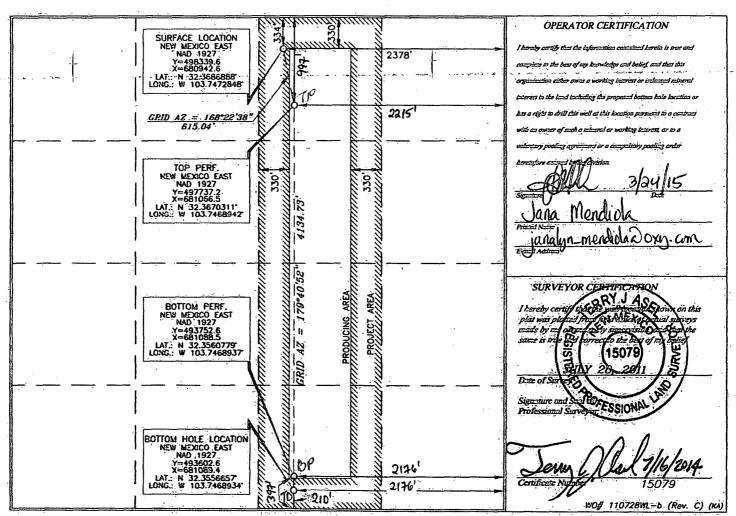

District I 1625 N. French Dr., Hobbs, NM 88240 District II

811 S. First St., Artesia, NM 88210

State of New Mexico Energy, Minerals & Natural Resources

Form C-104 Revised August 1, 2011

Submit one copy to appropriate District Office