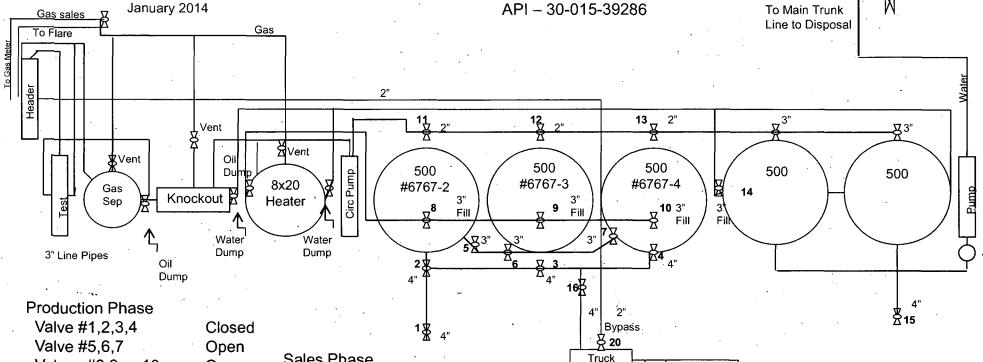

#### 32. Additional remarks, continued

283 MCF flared

October 2013 1024 MCF flared

November 2013 1307 MCF flared

December 2013 0 MCF flared

Facility Diagram attached.

### Carmen 3 Federal Com #1H

2310'FNL, 330' FWL \* Sec 3,T17S,R30E \* Unit E Eddy County, NM API - 30-015-39286

Lact

To Main Trunk

Open

Valves #8.9 or 10 Open Valves #11,12 or 13 Open Water Line Valve #14 Open Water Truck Valve #15 Closed Valve #16 Open Valves #17,18 Closed Valve #19 Closed

Open

Wells to Battery: Carmen 1, 5,11,15

Valve #20

Sales Phase

Valve #20

Valve #1,2,3,4 Open Valves #5,6,7 Closed Valves #8.9 or 10 Open Valves #11.12 or 13 Closed Water Line Valve #14 Open Water Truck Valve #15 Open 1 Valve #19 Open Valve #16 Open Valves #17,18 Closed

Entire Facility Fenced w/T-posts & Barbed Wire

Lact Outside Fence But Inside Lined Dike