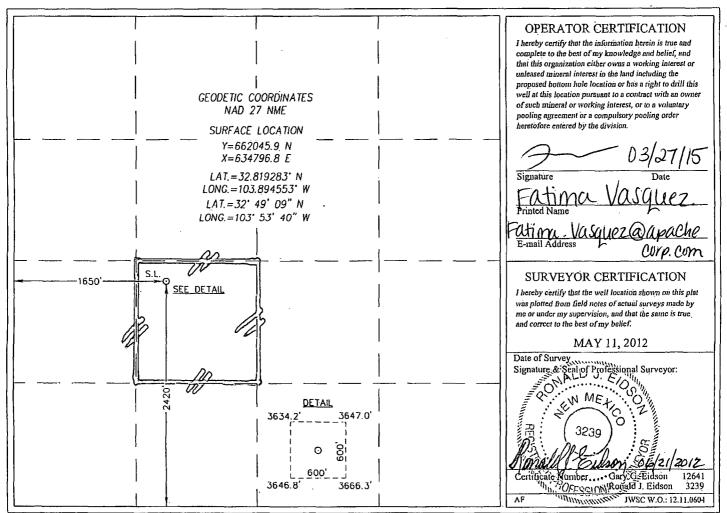

DISTRICT I

WELL LOCATION AND ACREAGE DEDICATION PLAT

| 30-015-41111                                                                        |              |                                  | 96831 (                    |               |                     | Cedar Lake, Glorieta-Yeso |                             |                         |                                            |                                      |
|-------------------------------------------------------------------------------------|--------------|----------------------------------|----------------------------|---------------|---------------------|---------------------------|-----------------------------|-------------------------|--------------------------------------------|--------------------------------------|
| 308720                                                                              |              |                                  | Property Name  LEE FEDERAL |               |                     |                           |                             |                         | Well Number<br>069                         |                                      |
| 873                                                                                 |              | Operator Name APACHE CORPORATION |                            |               |                     |                           |                             |                         | Elevation<br>3646'                         |                                      |
|                                                                                     |              |                                  |                            |               | Surface Locati      | on                        |                             |                         | <del></del> :                              |                                      |
| UL or lot No.                                                                       | Section      | Township                         | Range                      | Lot Idn       | Feet from the       | North/South line          | Feet from the               | East                    | /West line                                 | County                               |
| K                                                                                   | 20           | 17-S                             | 31-E                       | }             | 2420                | SOUTH                     | 1650                        | WEST                    |                                            | EDDY                                 |
|                                                                                     |              |                                  | <u> </u>                   | Bottom Hol    | e Location If Diffe | rent From Surface         |                             | -                       |                                            |                                      |
| UL or lot No.                                                                       | Section      | Township                         | Range                      | Lot Idn       | Feet from the       | North/South line          | Feet from the               | East/West line          |                                            | County                               |
| Dedicated Acres   Joint or Infill   Consolidation Code   Order No:   NSL - 6760 - O |              |                                  |                            |               |                     |                           |                             |                         |                                            |                                      |
| O ALLOWABLE W                                                                       | ILL BE ASSIG | NED TO THIS C                    | OMPLETION UI               | NTIL ALL INTE | RESTS HAVE BEEN C   | ONSOLIDATED OR A 1        | NON-STANDARD UNI            | T HAS B                 | EEN APPROVE                                | D BY THE DIVISION                    |
|                                                                                     | 1            |                                  |                            | 1             |                     |                           | I hereby cer<br>complete to | tify that t<br>the best | R CERTIFI he information h of my knowledge | erein is true and<br>and belief, and |