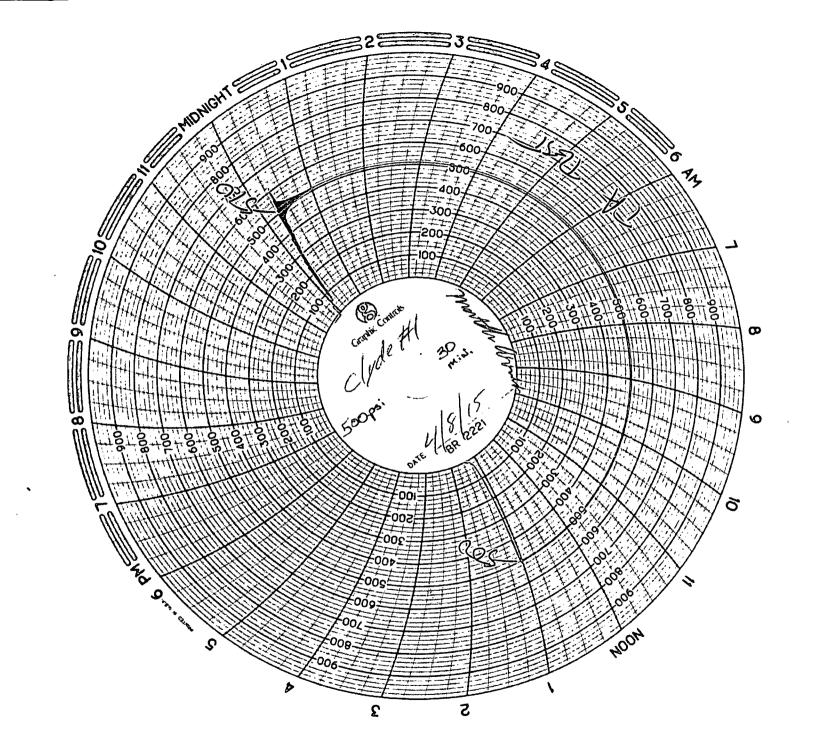

| Submit 1 Copy To Appropriate District<br>Office                                                                                                                                                                                                                                                                                                                                                                                                                                                                                                                                                                                                                                                                                                                                                                                                                                                                                                                                                                                                                                                                                                                                                                                                                                                                                                                                                                                                                                                                                                                                                                                                                                                                                                                                                                                                                                                                                                                                                                                                                                                                                 | State of New Me                                                                                                                                                                                                   |                                                                                                                              |                                                                                                                                                                                     | Form C-103                                                                                                                                                          |
|---------------------------------------------------------------------------------------------------------------------------------------------------------------------------------------------------------------------------------------------------------------------------------------------------------------------------------------------------------------------------------------------------------------------------------------------------------------------------------------------------------------------------------------------------------------------------------------------------------------------------------------------------------------------------------------------------------------------------------------------------------------------------------------------------------------------------------------------------------------------------------------------------------------------------------------------------------------------------------------------------------------------------------------------------------------------------------------------------------------------------------------------------------------------------------------------------------------------------------------------------------------------------------------------------------------------------------------------------------------------------------------------------------------------------------------------------------------------------------------------------------------------------------------------------------------------------------------------------------------------------------------------------------------------------------------------------------------------------------------------------------------------------------------------------------------------------------------------------------------------------------------------------------------------------------------------------------------------------------------------------------------------------------------------------------------------------------------------------------------------------------|-------------------------------------------------------------------------------------------------------------------------------------------------------------------------------------------------------------------|------------------------------------------------------------------------------------------------------------------------------|-------------------------------------------------------------------------------------------------------------------------------------------------------------------------------------|---------------------------------------------------------------------------------------------------------------------------------------------------------------------|
| District 1 (575) 393-6161                                                                                                                                                                                                                                                                                                                                                                                                                                                                                                                                                                                                                                                                                                                                                                                                                                                                                                                                                                                                                                                                                                                                                                                                                                                                                                                                                                                                                                                                                                                                                                                                                                                                                                                                                                                                                                                                                                                                                                                                                                                                                                       | Energy, Minerals and Natu                                                                                                                                                                                         | ural Resources                                                                                                               | WELL API NO.                                                                                                                                                                        | Revised July 18, 2013                                                                                                                                               |
| 1625 N. French Dr., Hobbs, NM 88240<br>District II – (575) 748-1283                                                                                                                                                                                                                                                                                                                                                                                                                                                                                                                                                                                                                                                                                                                                                                                                                                                                                                                                                                                                                                                                                                                                                                                                                                                                                                                                                                                                                                                                                                                                                                                                                                                                                                                                                                                                                                                                                                                                                                                                                                                             |                                                                                                                                                                                                                   |                                                                                                                              | 30-015-32320                                                                                                                                                                        |                                                                                                                                                                     |
| 811 S. First St., Artesia, NM 88210                                                                                                                                                                                                                                                                                                                                                                                                                                                                                                                                                                                                                                                                                                                                                                                                                                                                                                                                                                                                                                                                                                                                                                                                                                                                                                                                                                                                                                                                                                                                                                                                                                                                                                                                                                                                                                                                                                                                                                                                                                                                                             | OIL CONSERVATION                                                                                                                                                                                                  |                                                                                                                              | 5. Indicate Type                                                                                                                                                                    | e of Lease                                                                                                                                                          |
| District III – (505) 334-6178<br>1000 Rio Brazos Rd., Aztec, NM 87410                                                                                                                                                                                                                                                                                                                                                                                                                                                                                                                                                                                                                                                                                                                                                                                                                                                                                                                                                                                                                                                                                                                                                                                                                                                                                                                                                                                                                                                                                                                                                                                                                                                                                                                                                                                                                                                                                                                                                                                                                                                           | 1220 South St. Fra                                                                                                                                                                                                |                                                                                                                              | STATE                                                                                                                                                                               | FEE .                                                                                                                                                               |
| <u>District IV</u> – (505) 476-3460<br>1220 S. St. Francis Dr., Santa Fe, NM<br>87505                                                                                                                                                                                                                                                                                                                                                                                                                                                                                                                                                                                                                                                                                                                                                                                                                                                                                                                                                                                                                                                                                                                                                                                                                                                                                                                                                                                                                                                                                                                                                                                                                                                                                                                                                                                                                                                                                                                                                                                                                                           | Santa Fe, NM 8                                                                                                                                                                                                    | 7505                                                                                                                         | 6. State Oil & C                                                                                                                                                                    | Sas Lease No.                                                                                                                                                       |
|                                                                                                                                                                                                                                                                                                                                                                                                                                                                                                                                                                                                                                                                                                                                                                                                                                                                                                                                                                                                                                                                                                                                                                                                                                                                                                                                                                                                                                                                                                                                                                                                                                                                                                                                                                                                                                                                                                                                                                                                                                                                                                                                 | CES AND REPORTS ON WELLS                                                                                                                                                                                          | 3                                                                                                                            | 7. Lease Name                                                                                                                                                                       | or Unit Agreement Name                                                                                                                                              |
| (DO NOT USE THIS FORM FOR PROPOSALS TO DRILL OR TO DEEPEN OR PLUG BACK TO A<br>DIFFERENT RESERVOIR. USE "APPLICATION FOR PERMIT" (FORM C-101) FOR SUCH<br>PROPOSALS.)                                                                                                                                                                                                                                                                                                                                                                                                                                                                                                                                                                                                                                                                                                                                                                                                                                                                                                                                                                                                                                                                                                                                                                                                                                                                                                                                                                                                                                                                                                                                                                                                                                                                                                                                                                                                                                                                                                                                                           |                                                                                                                                                                                                                   | CLYDE                                                                                                                        |                                                                                                                                                                                     |                                                                                                                                                                     |
| 1. Type of Well: Oil Well 🛛 Gas Well 🗌 Other                                                                                                                                                                                                                                                                                                                                                                                                                                                                                                                                                                                                                                                                                                                                                                                                                                                                                                                                                                                                                                                                                                                                                                                                                                                                                                                                                                                                                                                                                                                                                                                                                                                                                                                                                                                                                                                                                                                                                                                                                                                                                    |                                                                                                                                                                                                                   | <ul><li>8. Well Number 1</li><li>9. OGRID Number<br/>4323</li></ul>                                                          |                                                                                                                                                                                     |                                                                                                                                                                     |
| 2. Name of Operator<br>CHEVRON USA INC                                                                                                                                                                                                                                                                                                                                                                                                                                                                                                                                                                                                                                                                                                                                                                                                                                                                                                                                                                                                                                                                                                                                                                                                                                                                                                                                                                                                                                                                                                                                                                                                                                                                                                                                                                                                                                                                                                                                                                                                                                                                                          |                                                                                                                                                                                                                   |                                                                                                                              |                                                                                                                                                                                     |                                                                                                                                                                     |
| 3. Address of Operator<br>1616 W. BENDER BLVD HOBBS, NM 88240                                                                                                                                                                                                                                                                                                                                                                                                                                                                                                                                                                                                                                                                                                                                                                                                                                                                                                                                                                                                                                                                                                                                                                                                                                                                                                                                                                                                                                                                                                                                                                                                                                                                                                                                                                                                                                                                                                                                                                                                                                                                   |                                                                                                                                                                                                                   | 10. Pool name or Wildcat<br>UNDES;DELAWARE                                                                                   |                                                                                                                                                                                     |                                                                                                                                                                     |
| 4. Well Location                                                                                                                                                                                                                                                                                                                                                                                                                                                                                                                                                                                                                                                                                                                                                                                                                                                                                                                                                                                                                                                                                                                                                                                                                                                                                                                                                                                                                                                                                                                                                                                                                                                                                                                                                                                                                                                                                                                                                                                                                                                                                                                |                                                                                                                                                                                                                   |                                                                                                                              |                                                                                                                                                                                     |                                                                                                                                                                     |
| Unit Letter <u>P: 660'</u>                                                                                                                                                                                                                                                                                                                                                                                                                                                                                                                                                                                                                                                                                                                                                                                                                                                                                                                                                                                                                                                                                                                                                                                                                                                                                                                                                                                                                                                                                                                                                                                                                                                                                                                                                                                                                                                                                                                                                                                                                                                                                                      | feet from the <u>SOUTH</u>                                                                                                                                                                                        | line and                                                                                                                     | feet from the                                                                                                                                                                       | EASTline                                                                                                                                                            |
| Section 22                                                                                                                                                                                                                                                                                                                                                                                                                                                                                                                                                                                                                                                                                                                                                                                                                                                                                                                                                                                                                                                                                                                                                                                                                                                                                                                                                                                                                                                                                                                                                                                                                                                                                                                                                                                                                                                                                                                                                                                                                                                                                                                      | Township 23S                                                                                                                                                                                                      | Range 26E                                                                                                                    | NMPM                                                                                                                                                                                | County EDDY                                                                                                                                                         |
|                                                                                                                                                                                                                                                                                                                                                                                                                                                                                                                                                                                                                                                                                                                                                                                                                                                                                                                                                                                                                                                                                                                                                                                                                                                                                                                                                                                                                                                                                                                                                                                                                                                                                                                                                                                                                                                                                                                                                                                                                                                                                                                                 | 11. Elevation <i>(Show whether DR</i> 3286'                                                                                                                                                                       | R, RKB, RT, GR, etc.                                                                                                         | c.)                                                                                                                                                                                 |                                                                                                                                                                     |
| PERFORM REMEDIAL WORK I   TEMPORARILY ABANDON I   PULL OR ALTER CASING I   DOWNHOLE COMMINGLE I                                                                                                                                                                                                                                                                                                                                                                                                                                                                                                                                                                                                                                                                                                                                                                                                                                                                                                                                                                                                                                                                                                                                                                                                                                                                                                                                                                                                                                                                                                                                                                                                                                                                                                                                                                                                                                                                                                                                                                                                                                 | PLUG AND ABANDON                                                                                                                                                                                                  | REMEDIAL WO<br>COMMENCE DR<br>CASING/CEMEN                                                                                   |                                                                                                                                                                                     | ALTERING CASING<br>P AND A                                                                                                                                          |
| of starting any proposed wor<br>proposed completion or reco<br>04/08/2015 TEST CASING                                                                                                                                                                                                                                                                                                                                                                                                                                                                                                                                                                                                                                                                                                                                                                                                                                                                                                                                                                                                                                                                                                                                                                                                                                                                                                                                                                                                                                                                                                                                                                                                                                                                                                                                                                                                                                                                                                                                                                                                                                           | TO 500 PSI FOR 30 MINUTES.                                                                                                                                                                                        | oRIGINAL CHA                                                                                                                 | ompletions: Attach                                                                                                                                                                  | wellbore diagram of                                                                                                                                                 |
| OTHER:<br>13. Describe proposed or completion of starting any proposed word proposed completion or recompletion | rk). SEE RULE 19.15.7.14 NMA<br>ompletion.<br>TO 500 PSI FOR 30 MINUTES.<br>ABANDONED.                                                                                                                            | ORIGINAL CHA                                                                                                                 | nd give pertinent da<br>ompletions: Attach<br>RT & COPY OF C<br>ed<br>7-                                                                                                            | tes, including estimated date<br>wellbore diagram of<br>HART IS ATTACHED.<br><b>NM OIL CONSERVA</b> T<br>ARTESJA DISTRICT<br>APR <b>1 3</b> 2015                    |
| OTHER:<br>13. Describe proposed or comple<br>of starting any proposed wor<br>proposed completion or reco<br>04/08/2015 TEST CASING<br>WELL IS TEMPORARILY                                                                                                                                                                                                                                                                                                                                                                                                                                                                                                                                                                                                                                                                                                                                                                                                                                                                                                                                                                                                                                                                                                                                                                                                                                                                                                                                                                                                                                                                                                                                                                                                                                                                                                                                                                                                                                                                                                                                                                       | rk). SEE RULE 19.15.7.14 NMA<br>mpletion.<br>TO 500 PSI FOR 30 MINUTES.<br>ABANDONED.<br>Imposory Abandon<br>Unit 4/<br>LUST //                                                                                   | pertinent details, a<br>C. For Multiple Co<br>ORIGINAL CHA<br>$\frac{1}{26}$ 201<br>26 201<br>20 7 $(12$                     | nd give pertinent da<br>ompletions: Attach<br>RT & COPY OF C                                                                                                                        | tes, including estimated date<br>wellbore diagram of<br>HART IS ATTACHED.<br><b>NM OIL CONSERVA</b> T<br>ARTESJA DISTRICT                                           |
| OTHER:<br>13. Describe proposed or completion of starting any proposed word proposed completion or records 04/08/2015 TEST CASING WELL IS TEMPORARILY                                                                                                                                                                                                                                                                                                                                                                                                                                                                                                                                                                                                                                                                                                                                                                                                                                                                                                                                                                                                                                                                                                                                                                                                                                                                                                                                                                                                                                                                                                                                                                                                                                                                                                                                                                                                                                                                                                                                                                           | rk). SEE RULE 19.15.7.14 NMA<br>ompletion.<br>TO 500 PSI FOR 30 MINUTES.<br>ABANDONED.                                                                                                                            | pertinent details, a<br>C. For Multiple Co<br>ORIGINAL CHA<br>$\frac{1}{26}$ 201<br>26 201<br>20 7 $(12$                     | nd give pertinent da<br>ompletions: Attach<br>RT & COPY OF C<br>ed<br>7-                                                                                                            | tes, including estimated date<br>wellbore diagram of<br>HART IS ATTACHED.<br><b>NM OIL CONSERVA</b> T<br>ARTESJA DISTRICT<br>APR <b>1 3</b> 2015                    |
| OTHER:<br>13. Describe proposed or comple<br>of starting any proposed wor<br>proposed completion or reco<br>04/08/2015 TEST CASING<br>WELL IS TEMPORARILY<br>Spud Date:                                                                                                                                                                                                                                                                                                                                                                                                                                                                                                                                                                                                                                                                                                                                                                                                                                                                                                                                                                                                                                                                                                                                                                                                                                                                                                                                                                                                                                                                                                                                                                                                                                                                                                                                                                                                                                                                                                                                                         | rk). SEE RULE 19.15.7.14 NMAG<br>ompletion.<br>TO 500 PSI FOR 30 MINUTES.<br>ABANDONED.<br>Impotory Abandon<br>Unit 4/<br>LAST 10<br>Rig Release Da                                                               | pertinent details, a<br>C. For Multiple Co<br>ORIGINAL CHA<br>26/201<br>26/201<br>207/10<br>207/10                           | nd give pertinent da<br>ompletions: Attach<br>RT & COPY OF C<br>ed<br>7-<br>004                                                                                                     | tes, including estimated date<br>wellbore diagram of<br>HART IS ATTACHED.<br><b>NM OIL CONSERVA</b> T<br>ARTESJA DISTRICT<br>APR <b>1 3</b> 2015                    |
| OTHER:<br>13. Describe proposed or comple<br>of starting any proposed wor<br>proposed completion or reco<br>04/08/2015 TEST CASING<br>WELL IS TEMPORARILY                                                                                                                                                                                                                                                                                                                                                                                                                                                                                                                                                                                                                                                                                                                                                                                                                                                                                                                                                                                                                                                                                                                                                                                                                                                                                                                                                                                                                                                                                                                                                                                                                                                                                                                                                                                                                                                                                                                                                                       | rk). SEE RULE 19.15.7.14 NMAG<br>ompletion.<br>TO 500 PSI FOR 30 MINUTES.<br>ABANDONED.<br>Impotory Abandon<br>Unit 4/<br>LAST 10<br>Rig Release Da                                                               | pertinent details, a<br>C. For Multiple Co<br>ORIGINAL CHA<br>26/201<br>26/201<br>207/10<br>207/10                           | nd give pertinent da<br>ompletions: Attach<br>RT & COPY OF C<br>ed<br>7-<br>004                                                                                                     | tes, including estimated date<br>wellbore diagram of<br>HART IS ATTACHED.<br><b>NM OIL CONSERVA</b> T<br>ARTESJA DISTRICT<br>APR <b>1 3</b> 2015                    |
| OTHER:<br>13. Describe proposed or completion of starting any proposed word proposed completion or records 04/08/2015 TEST CASING WELL IS TEMPORARILY WELL IS TEMPORARILY Spud Date:                                                                                                                                                                                                                                                                                                                                                                                                                                                                                                                                                                                                                                                                                                                                                                                                                                                                                                                                                                                                                                                                                                                                                                                                                                                                                                                                                                                                                                                                                                                                                                                                                                                                                                                                                                                                                                                                                                                                            | rk). SEE RULE 19.15.7.14 NMAG<br>ompletion.<br>TO 500 PSI FOR 30 MINUTES.<br>ABANDONED.<br>Impotory Abandon<br>Unit 4/<br>LAST 10<br>Rig Release Da                                                               | pertinent details, a<br>C. For Multiple Co<br>ORIGINAL CHA<br><b>BO</b> Status Approve<br>26/201<br>26/201<br>20 $7/1/2ate:$ | nd give pertinent da<br>ompletions: Attach<br>RT & COPY OF C<br>20<br>20<br>7<br>200<br>4<br>5<br>5<br>5<br>5<br>5<br>5<br>5<br>5<br>5<br>5<br>5<br>5<br>5<br>5<br>5<br>5<br>5<br>5 | tes, including estimated date<br>wellbore diagram of<br>HART IS ATTACHED.<br><b>NM OIL CONSERVA</b> T<br>ARTESJA DISTRICT<br>APR <b>1 3</b> 2015<br><b>RECEIVED</b> |
| OTHER:<br>13. Describe proposed or completion of starting any proposed word proposed completion or records 04/08/2015 TEST CASING WELL IS TEMPORARILY<br>Spud Date:                                                                                                                                                                                                                                                                                                                                                                                                                                                                                                                                                                                                                                                                                                                                                                                                                                                                                                                                                                                                                                                                                                                                                                                                                                                                                                                                                                                                                                                                                                                                                                                                                                                                                                                                                                                                                                                                                                                                                             | rk). SEE RULE 19.15.7.14 NMAG<br>mpletion.<br>TO 500 PSI FOR 30 MINUTES.<br>ABANDONED.<br>Composery Abandon<br>Unit 4/<br>LUSST 10<br>Rig Release Da<br>above is true and complete to the b<br>W-Muillo TITLE PER | pertinent details, a<br>C. For Multiple Co<br>ORIGINAL CHA<br>26/201<br>26/201<br>20/201<br>20/201<br>ate:                   | nd give pertinent da<br>ompletions: Attach<br>RT & COPY OF C<br>90<br>7<br>-004<br>ge and belief.                                                                                   | tes, including estimated date<br>wellbore diagram of<br>HART IS ATTACHED.<br><b>NM OIL CONSERVA</b> T<br>ARTESJA DISTRICT<br>APR <b>1 3</b> 2015<br><b>RECEIVED</b> |