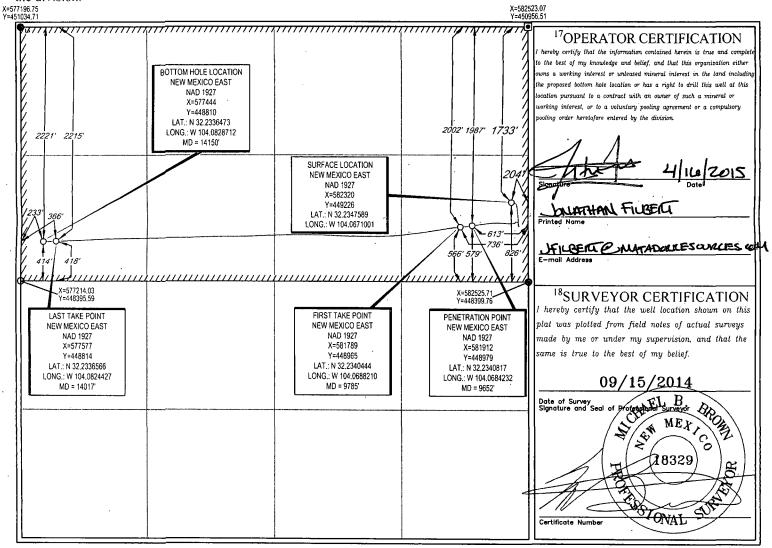

## WELL LOCATION AND ACREAGE DEDICATION PLAT

|                            | <sup>1</sup> API Number |          |                            | <sup>2</sup> Pool Code |                          | <sup>3</sup> Pool Name |               |                        |             |  |
|----------------------------|-------------------------|----------|----------------------------|------------------------|--------------------------|------------------------|---------------|------------------------|-------------|--|
| 15                         | the                     | 60       |                            |                        |                          |                        |               |                        |             |  |
| <sup>4</sup> Property C    |                         |          |                            |                        | <sup>5</sup> Property Na | ime                    |               | 6V                     | Vell Number |  |
| GUITAR 10-24S-28E RB       |                         |          |                            |                        |                          |                        |               | <b>f</b>               | #202H       |  |
| <sup>7</sup> OGRID No.     |                         |          | <sup>8</sup> Operator Name |                        |                          |                        |               | <sup>9</sup> Elevation |             |  |
| MATADOR PRODUCTION COMPANY |                         |          |                            |                        |                          |                        | 2993'         |                        |             |  |
| <b>.</b>                   |                         |          |                            |                        | <sup>10</sup> Surface Lo | cation                 |               |                        |             |  |
| UL or lot no.              | Section                 | Township | Range                      | Lot Idn                | Feet from the            | North/South line       | Feet from the | East/West line         | County      |  |
| H H                        | 10                      | 24-S     | 28-E                       | _ ` `                  | 1733'                    | NORTH                  | 204'          | EAST                   | EDDY        |  |

| UL or lot no.                           | Section                  | Township               | Range          | Ļot Idn              | Feet from the | North/South line                      | Feet from the 233' | East/West line | County |
|-----------------------------------------|--------------------------|------------------------|----------------|----------------------|---------------|---------------------------------------|--------------------|----------------|--------|
| E                                       | 10                       | 24–S                   | 28–E           | —                    | 2221'         | NORTH                                 |                    | WEST           | EDDY   |
| <sup>12</sup> Dedicated Acres<br>320.00 | <sup>13</sup> Joint or 1 | nfill <sup> 4</sup> Co | nsolidation Co | le <sup>15</sup> Ord | er No.        | · · · · · · · · · · · · · · · · · · · |                    |                |        |

No allowable will be assigned to this completion until all interests have been consolidated or a non-standard unit has been approved by the division.

S.ISURVEYWATADOR\_RESOURCES/GUITAR\_10-24S-28E\_RB\_202H/FINAL\_PRODUCTS/AD\_GUITAR\_10\_24S\_28E\_RB\_202H\_C-102.DWG 4/15/2015 6:25:29 PM jstovall