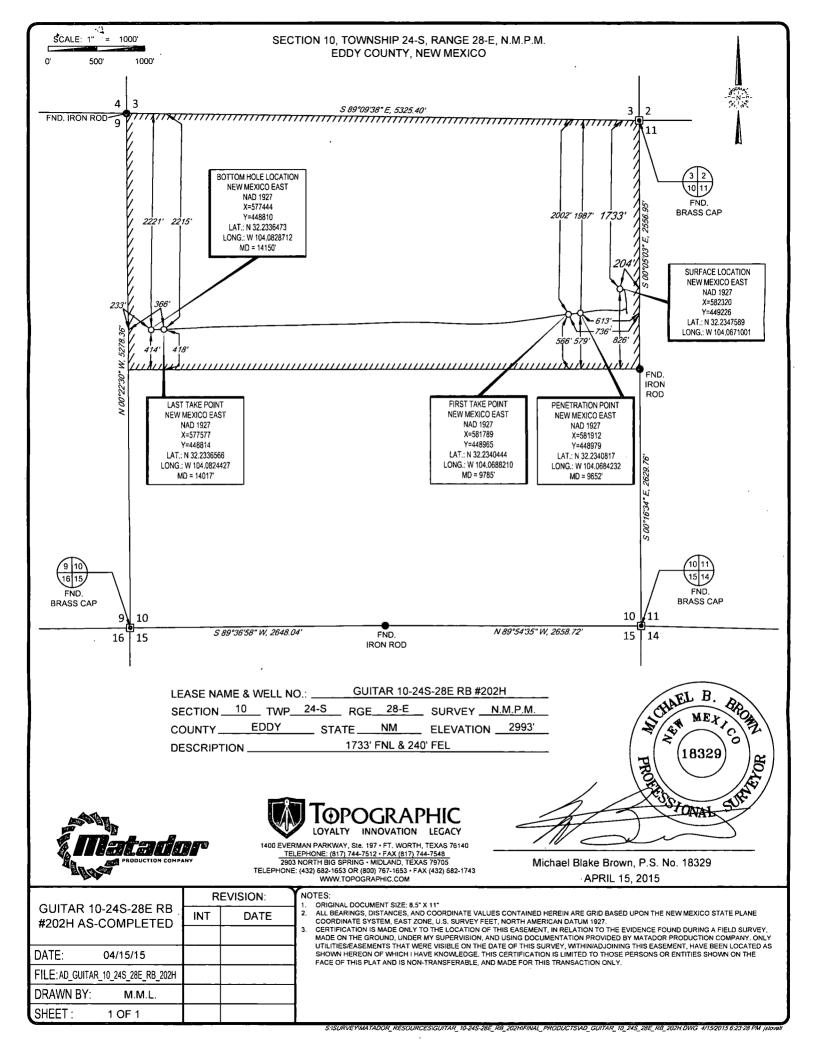

## WELL LOCATION AND ACREAGE DEDICATION PLAT

|                            | <sup>1</sup> API Number |          |                            | <sup>2</sup> Pool Code |                          | <sup>3</sup> Pool Name |               |                        |             |  |
|----------------------------|-------------------------|----------|----------------------------|------------------------|--------------------------|------------------------|---------------|------------------------|-------------|--|
| 15                         | the                     | 60       |                            |                        |                          |                        |               |                        |             |  |
| <sup>4</sup> Property C    |                         |          |                            |                        | <sup>5</sup> Property Na | ime                    |               | 6V                     | Vell Number |  |
| GUITAR 10-24S-28E RB       |                         |          |                            |                        |                          |                        |               | <b>f</b>               | #202H       |  |
| <sup>7</sup> OGRID No.     |                         |          | <sup>8</sup> Operator Name |                        |                          |                        |               | <sup>9</sup> Elevation |             |  |
| MATADOR PRODUCTION COMPANY |                         |          |                            |                        |                          |                        | 2993'         |                        |             |  |
| <b>.</b>                   |                         |          |                            |                        | <sup>10</sup> Surface Lo | cation                 |               |                        |             |  |
| UL or lot no.              | Section                 | Township | Range                      | Lot Idn                | Feet from the            | North/South line       | Feet from the | East/West line         | County      |  |
| H H                        | 10                      | 24-S     | 28-E                       | _ ` `                  | 1733'                    | NORTH                  | 204'          | EAST                   | EDDY        |  |

| UL or lot no.                           | Section                  | Township               | Range          | Ļot Idn              | Feet from the | North/South line                      | Feet from the 233' | East/West line | County |
|-----------------------------------------|--------------------------|------------------------|----------------|----------------------|---------------|---------------------------------------|--------------------|----------------|--------|
| E                                       | 10                       | 24–S                   | 28–E           | —                    | 2221'         | NORTH                                 |                    | WEST           | EDDY   |
| <sup>12</sup> Dedicated Acres<br>320.00 | <sup>13</sup> Joint or 1 | nfill <sup> 4</sup> Co | nsolidation Co | le <sup>15</sup> Ord | er No.        | · · · · · · · · · · · · · · · · · · · |                    |                |        |

No allowable will be assigned to this completion until all interests have been consolidated or a non-standard unit has been approved by the division.

S.ISURVEYWATADOR\_RESOURCES/GUITAR\_10-24S-28E\_RB\_202H/FINAL\_PRODUCTS/AD\_GUITAR\_10\_24S\_28E\_RB\_202H\_C-102.DWG 4/15/2015 6:25:29 PM jstovall