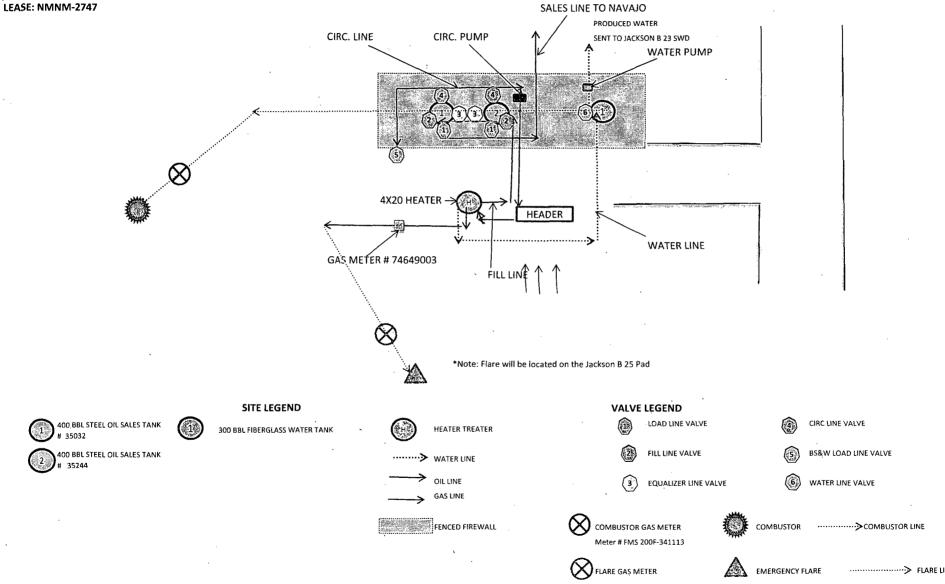

## BURNETT OIL CO. JACKSON B 4 BATTERY

T 17S, R 30E, SEC 24, UNIT I, NESE APPROX: 1355' FSL, 831' FEL LEASE: NMNM-2747

VALVE

### ATTACHMENT TO SITE FACILITY DIAGRAM

General sealing of valves, sales by tank guage

### **Production Phase:**

| Productio   | n Phase:                                |                  |                  |                |                                                                  |                |
|-------------|-----------------------------------------|------------------|------------------|----------------|------------------------------------------------------------------|----------------|
| Load Line   | Valves sealed closed. Fill valve to t   |                  | JACKSON B-4 BATT |                |                                                                  |                |
| Equalizer   | valve to tank that is in production v   |                  | JACKSON B # 3    |                |                                                                  |                |
| BS&W Loa    | id Line valve will be sealed at all tin |                  | JACKSON B # 12   |                |                                                                  |                |
| Sales Phas  | se:                                     |                  | JACKSON B # 13   |                |                                                                  |                |
| The tank f  | rom which sales are being made w        |                  | JACKSON B # 14   |                |                                                                  |                |
| equalizer   | valve during sales and opening the      |                  | JACKSON B # 16   |                |                                                                  |                |
| Sales by tr | uck will be by tank gauge.              |                  | JACKSON B # 25   |                |                                                                  |                |
|             |                                         |                  |                  |                |                                                                  | JACKSON B # 35 |
| _           | <u>VALVE</u>                            | PRODUCTION PHASE | SALES PHASE      | CIRCULATING    | <u>NOTE</u>                                                      | JACKSON B # 36 |
| <b>(1)</b>  | LOAD LINE VALVE                         | CLOSED           | OPEN             | CLOSED         |                                                                  | JACKSON B # 37 |
| _           |                                         |                  |                  |                |                                                                  | JACKSON B # 39 |
| 2           | PRODUCTION FILL LINE VALVE              | OPEN OR CLOSED   | CLOSED           | CLOSED OR OPEN |                                                                  | JACKSON B # 40 |
| 3           | EQUALIZER LINE<br>VALVE                 | OPEN             | CLOSED           | CLOSED OR OPEN |                                                                  |                |
|             | CIRCULATING<br>LINE VALVE               | OPEN OR CLOSED   | CLOSED           | OPEN           | RE-SEALED ONCE CIRCULATING IS COMPLETE                           |                |
| (5)         | BS&W LOAD<br>LINE VALVE                 | CLOSED           | CLOSED           | CLOSED         | OPEN FOR TANK MAINTENANCE, RESEALED ONCE MAINTENANCE IS COMPLETE |                |
| <u>⑥</u>    | WATER LINE                              | OPEN             | NA               | NA             | WATER TANKS ARE ISOLATED FROM OIL PRODUCTION TANKS               |                |