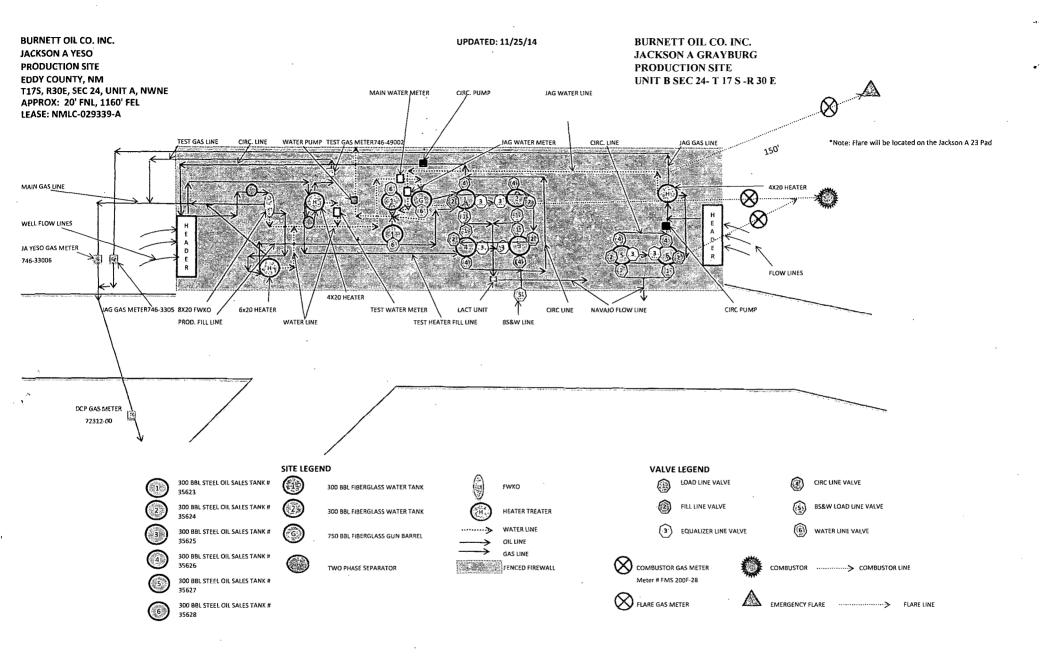

| BURNETT OIL CO. INC.             |
|----------------------------------|
| JACKSON A YESO                   |
| PRODUCTION SITE                  |
| EDDY COUNTY, NM                  |
| T17S, R30E, SEC 24, UNIT A, NWNE |
| APPROX: 20' FNL, 1160' FEL       |
| LEASE: NMLC-029339-A             |

## BURNETT OIL CO. INC. JACKSON A GRAYBURG PRODUCTION SITE UNIT B SEC 24- T 17 S -R 30 E

## JACKSON A GRAYBURG BTRY JACKSON A # 8 JACKSON A #17 JACKSON A # 9 JACKSON A #18

JACKSON A #10

JACKSON A #11

| JACKSON A #18      |
|--------------------|
| JACKSON A # 20 & H |
| JACKSON A # 21     |
| JACKSON A # 22     |
| JACKSON A # 23     |
| JACKSON A # 24     |
| JACKSON A #25      |
| JACKSON A #26      |
| JACKSON A #29      |
| JACKSON A #31H     |
| JACKSON A #34      |
| JACKSON A #35      |
| JACKSON A #36      |
| JACKSON A #42      |
| JACKSON A #49      |